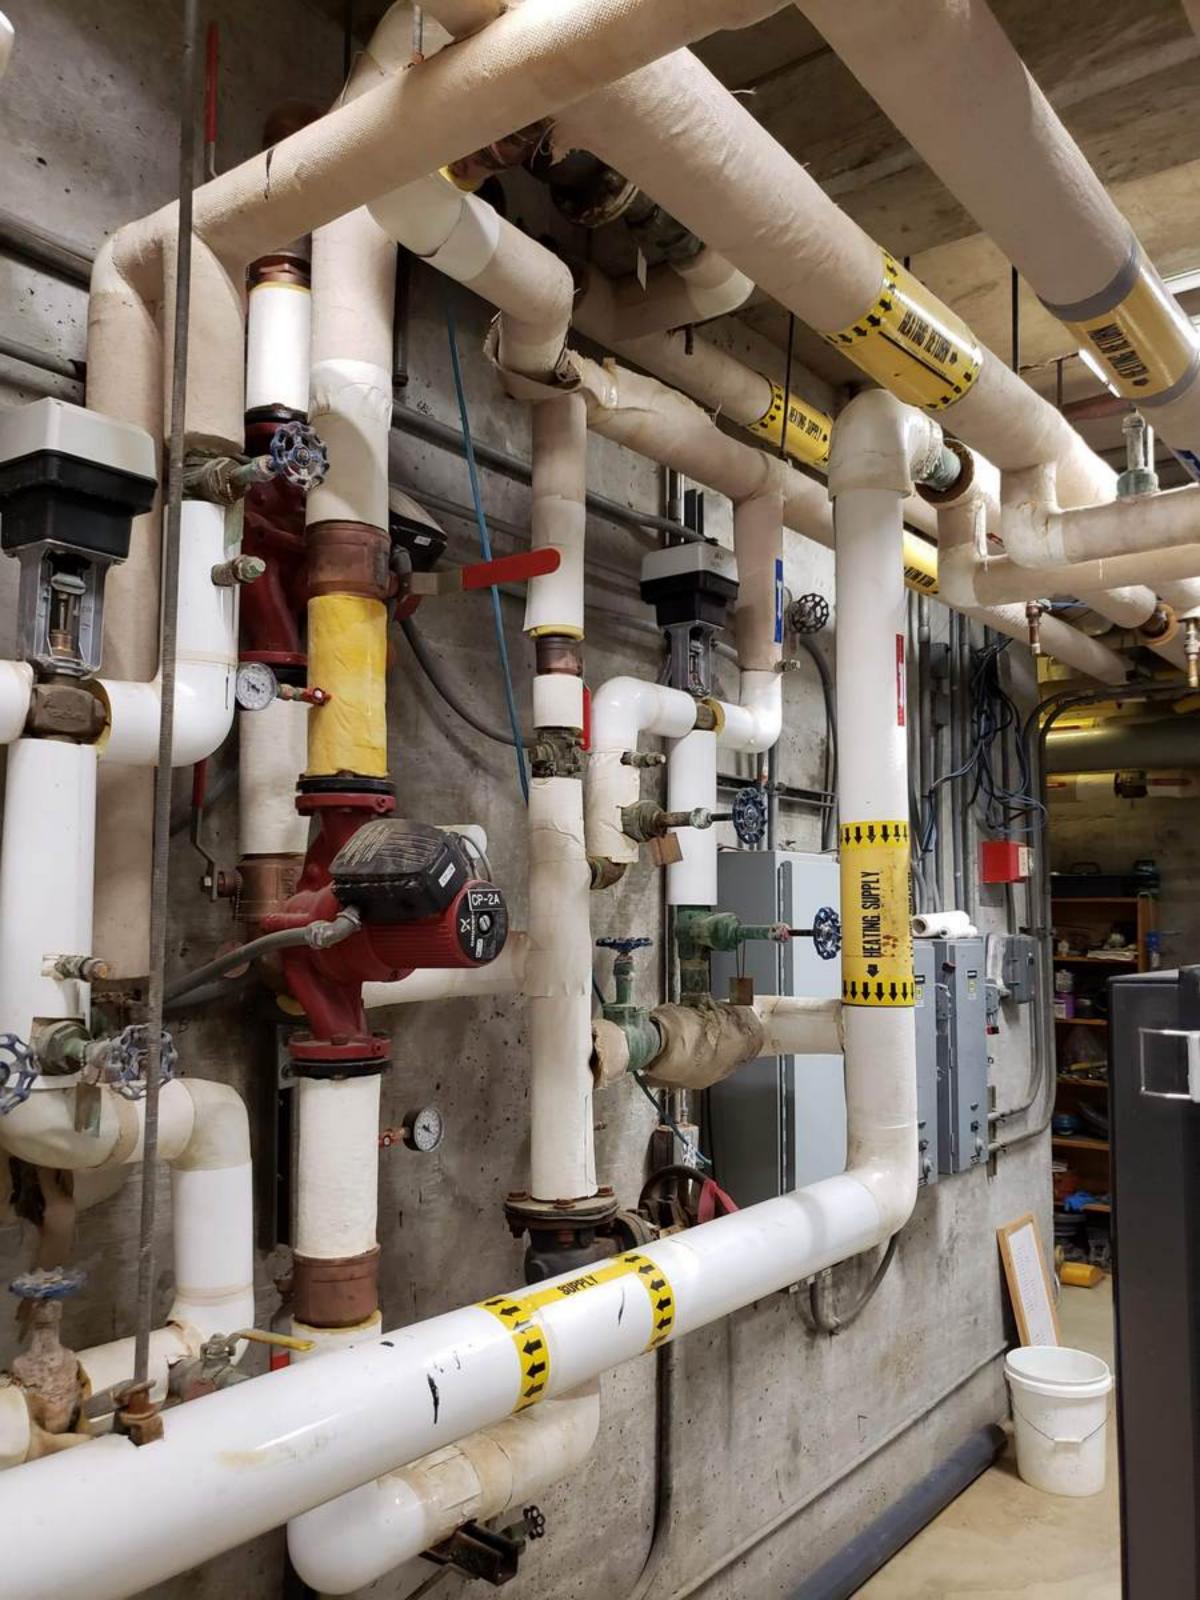

## MECHANICAL ROOM 12

| Function           | Туре                | Position   | Tag No. | Line Size |
|--------------------|---------------------|------------|---------|-----------|
| Domestic HW Supply | Control Valve 2 way | Modulating | CV 103  | 1"        |
| Domestic HW Supply | Control Valve 2 way | Modulating | CV 104  | 100       |
| Domestic HW Supply | Control Valve 2 way | Modulating | CV 105  | 1"        |
| Domestic HW Supply | Control Valve 2 way | Modulating | CV 106  | 1"        |

## **MECHANICAL ROOM 12**

| Function             | Type                                                                                                                                                                                                                                                                                                                                                                                                                                                                                                                                                                                                                                                                                                                                                                                                                                                                                                                                                                                                                                                                                                                                                                                                                                                                                                                                                                                                                                                                                                                                                                                                                                                                                                                                                                                                                                                                                                                                                                                                                                                                                                                           | Destat     | T       |           |
|----------------------|--------------------------------------------------------------------------------------------------------------------------------------------------------------------------------------------------------------------------------------------------------------------------------------------------------------------------------------------------------------------------------------------------------------------------------------------------------------------------------------------------------------------------------------------------------------------------------------------------------------------------------------------------------------------------------------------------------------------------------------------------------------------------------------------------------------------------------------------------------------------------------------------------------------------------------------------------------------------------------------------------------------------------------------------------------------------------------------------------------------------------------------------------------------------------------------------------------------------------------------------------------------------------------------------------------------------------------------------------------------------------------------------------------------------------------------------------------------------------------------------------------------------------------------------------------------------------------------------------------------------------------------------------------------------------------------------------------------------------------------------------------------------------------------------------------------------------------------------------------------------------------------------------------------------------------------------------------------------------------------------------------------------------------------------------------------------------------------------------------------------------------|------------|---------|-----------|
| Domestic HW Supply   | The state of the s | Position   | Tag No. | Line Size |
| Domestic II w Supply | Control Valve 2 way                                                                                                                                                                                                                                                                                                                                                                                                                                                                                                                                                                                                                                                                                                                                                                                                                                                                                                                                                                                                                                                                                                                                                                                                                                                                                                                                                                                                                                                                                                                                                                                                                                                                                                                                                                                                                                                                                                                                                                                                                                                                                                            | Modulating | CV 103  | 1"        |
| Domestic HW Supply   | Control Valve 2 way                                                                                                                                                                                                                                                                                                                                                                                                                                                                                                                                                                                                                                                                                                                                                                                                                                                                                                                                                                                                                                                                                                                                                                                                                                                                                                                                                                                                                                                                                                                                                                                                                                                                                                                                                                                                                                                                                                                                                                                                                                                                                                            | Modulating | CV 104  | 1"        |
| Domestic HW Supply   | Control Valve 2 way                                                                                                                                                                                                                                                                                                                                                                                                                                                                                                                                                                                                                                                                                                                                                                                                                                                                                                                                                                                                                                                                                                                                                                                                                                                                                                                                                                                                                                                                                                                                                                                                                                                                                                                                                                                                                                                                                                                                                                                                                                                                                                            |            |         | 1         |
| Domestic HW Supply   |                                                                                                                                                                                                                                                                                                                                                                                                                                                                                                                                                                                                                                                                                                                                                                                                                                                                                                                                                                                                                                                                                                                                                                                                                                                                                                                                                                                                                                                                                                                                                                                                                                                                                                                                                                                                                                                                                                                                                                                                                                                                                                                                | Modulating | CV 105  | 1"        |
| Doniestic Hw Supply  | Control Valve 2 way                                                                                                                                                                                                                                                                                                                                                                                                                                                                                                                                                                                                                                                                                                                                                                                                                                                                                                                                                                                                                                                                                                                                                                                                                                                                                                                                                                                                                                                                                                                                                                                                                                                                                                                                                                                                                                                                                                                                                                                                                                                                                                            | Modulating | CV 106  | 1"        |