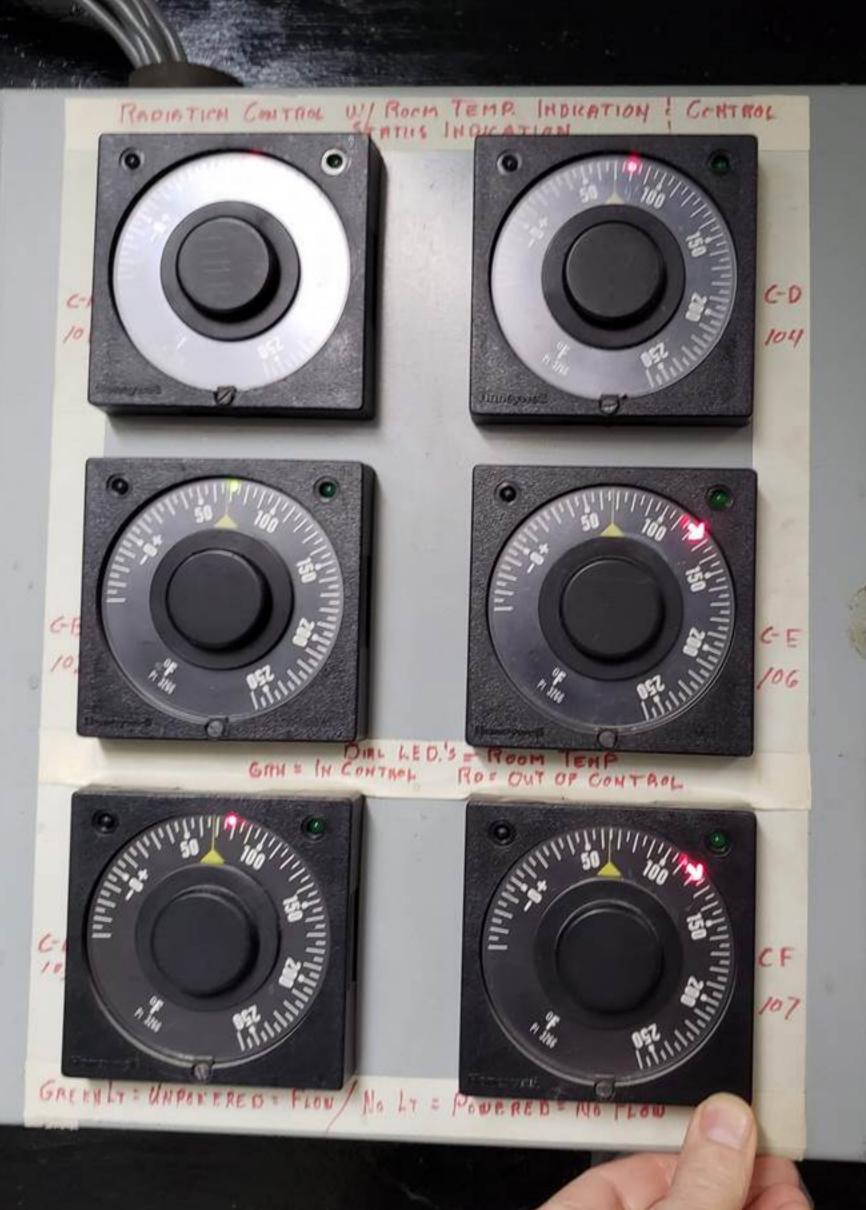

## MECHANICAL ROOM 12

| Function           | Туре                | Position   | Tag No. | Line Size |
|--------------------|---------------------|------------|---------|-----------|
| Domestic HW Supply | Control Valve 2 way | Modulating | CV 103  | 1"        |
| Domestic HW Supply | Control Valve 2 way | Modulating | CV 104  | 100       |
| Domestic HW Supply | Control Valve 2 way | Modulating | CV 105  | 1"        |
| Domestic HW Supply | Control Valve 2 way | Modulating | CV 106  | 1"        |

## **MECHANICAL ROOM 12**

| Function             | Type                                                                                                                                                                                                                                                                                                                                                                                                                                                                                                                                                                                                                                                                                                                                                                                                                                                                                                                                                                                                                                                                                                                                                                                                                                                                                                                                                                                                                                                                                                                                                                                                                                                                                                                                                                                                                                                                                                                                                                                                                                                                                                                           | Destat     | T       |           |
|----------------------|--------------------------------------------------------------------------------------------------------------------------------------------------------------------------------------------------------------------------------------------------------------------------------------------------------------------------------------------------------------------------------------------------------------------------------------------------------------------------------------------------------------------------------------------------------------------------------------------------------------------------------------------------------------------------------------------------------------------------------------------------------------------------------------------------------------------------------------------------------------------------------------------------------------------------------------------------------------------------------------------------------------------------------------------------------------------------------------------------------------------------------------------------------------------------------------------------------------------------------------------------------------------------------------------------------------------------------------------------------------------------------------------------------------------------------------------------------------------------------------------------------------------------------------------------------------------------------------------------------------------------------------------------------------------------------------------------------------------------------------------------------------------------------------------------------------------------------------------------------------------------------------------------------------------------------------------------------------------------------------------------------------------------------------------------------------------------------------------------------------------------------|------------|---------|-----------|
| Domestic HW Supply   | The state of the s | Position   | Tag No. | Line Size |
| Domestic II w Supply | Control Valve 2 way                                                                                                                                                                                                                                                                                                                                                                                                                                                                                                                                                                                                                                                                                                                                                                                                                                                                                                                                                                                                                                                                                                                                                                                                                                                                                                                                                                                                                                                                                                                                                                                                                                                                                                                                                                                                                                                                                                                                                                                                                                                                                                            | Modulating | CV 103  | 1"        |
| Domestic HW Supply   | Control Valve 2 way                                                                                                                                                                                                                                                                                                                                                                                                                                                                                                                                                                                                                                                                                                                                                                                                                                                                                                                                                                                                                                                                                                                                                                                                                                                                                                                                                                                                                                                                                                                                                                                                                                                                                                                                                                                                                                                                                                                                                                                                                                                                                                            | Modulating | CV 104  | 1"        |
| Domestic HW Supply   | Control Valve 2 way                                                                                                                                                                                                                                                                                                                                                                                                                                                                                                                                                                                                                                                                                                                                                                                                                                                                                                                                                                                                                                                                                                                                                                                                                                                                                                                                                                                                                                                                                                                                                                                                                                                                                                                                                                                                                                                                                                                                                                                                                                                                                                            |            |         | 1         |
| Domestic HW Supply   |                                                                                                                                                                                                                                                                                                                                                                                                                                                                                                                                                                                                                                                                                                                                                                                                                                                                                                                                                                                                                                                                                                                                                                                                                                                                                                                                                                                                                                                                                                                                                                                                                                                                                                                                                                                                                                                                                                                                                                                                                                                                                                                                | Modulating | CV 105  | 1"        |
| Doniestic Hw Supply  | Control Valve 2 way                                                                                                                                                                                                                                                                                                                                                                                                                                                                                                                                                                                                                                                                                                                                                                                                                                                                                                                                                                                                                                                                                                                                                                                                                                                                                                                                                                                                                                                                                                                                                                                                                                                                                                                                                                                                                                                                                                                                                                                                                                                                                                            | Modulating | CV 106  | 1"        |