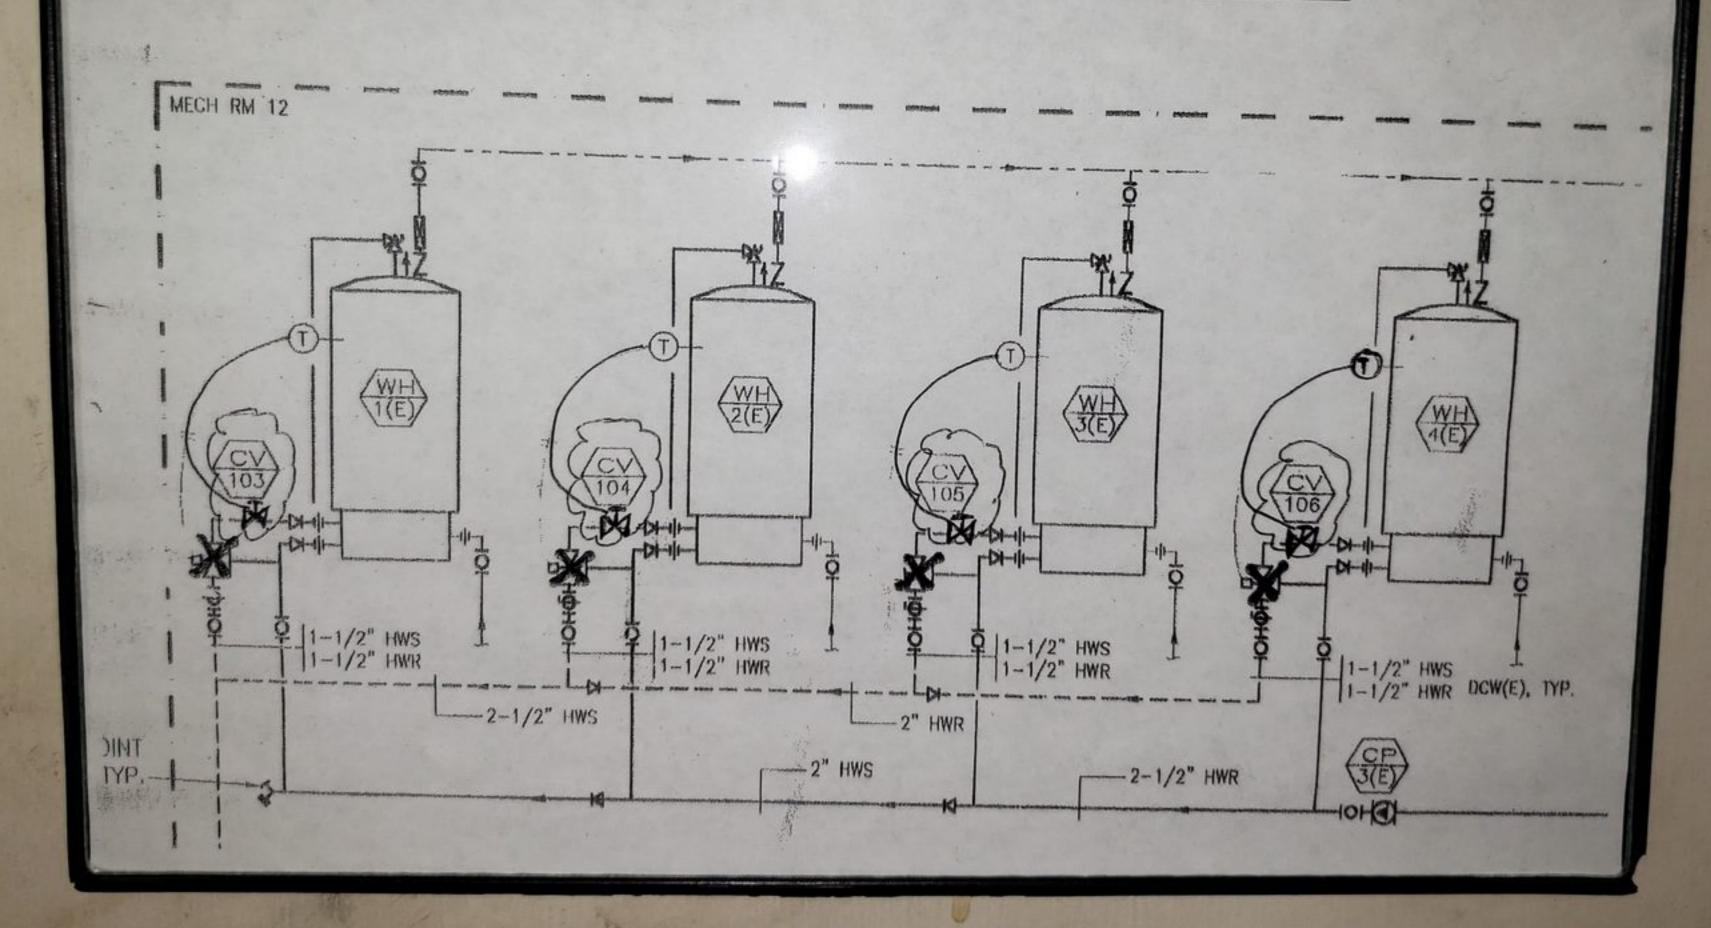

## MECHANICAL ROOM 12

| Function           | Туре                | Position   | Tag No. | Line Size |
|--------------------|---------------------|------------|---------|-----------|
| Domestic HW Supply | Control Valve 2 way | Modulating | CV 103  | 1"        |
| Domestic HW Supply | Control Valve 2 way | Modulating | CV 104  | 100       |
| Domestic HW Supply | Control Valve 2 way | Modulating | CV 105  | 1"        |
| Domestic HW Supply | Control Valve 2 way | Modulating | CV 106  | 1"        |

## **MECHANICAL ROOM 12**

| Function             | Type                                                                                                                                                                                                                                                                                                                                                                                                                                                                                                                                                                                                                                                                                                                                                                                                                                                                                                                                                                                                                                                                                                                                                                                                                                                                                                                                                                                                                                                                                                                                                                                                                                                                                                                                                                                                                                                                                                                                                                                                                                                                                                                           | Destat     | T       |           |
|----------------------|--------------------------------------------------------------------------------------------------------------------------------------------------------------------------------------------------------------------------------------------------------------------------------------------------------------------------------------------------------------------------------------------------------------------------------------------------------------------------------------------------------------------------------------------------------------------------------------------------------------------------------------------------------------------------------------------------------------------------------------------------------------------------------------------------------------------------------------------------------------------------------------------------------------------------------------------------------------------------------------------------------------------------------------------------------------------------------------------------------------------------------------------------------------------------------------------------------------------------------------------------------------------------------------------------------------------------------------------------------------------------------------------------------------------------------------------------------------------------------------------------------------------------------------------------------------------------------------------------------------------------------------------------------------------------------------------------------------------------------------------------------------------------------------------------------------------------------------------------------------------------------------------------------------------------------------------------------------------------------------------------------------------------------------------------------------------------------------------------------------------------------|------------|---------|-----------|
| Domestic HW Supply   | The state of the s | Position   | Tag No. | Line Size |
| Domestic II w Supply | Control Valve 2 way                                                                                                                                                                                                                                                                                                                                                                                                                                                                                                                                                                                                                                                                                                                                                                                                                                                                                                                                                                                                                                                                                                                                                                                                                                                                                                                                                                                                                                                                                                                                                                                                                                                                                                                                                                                                                                                                                                                                                                                                                                                                                                            | Modulating | CV 103  | 1"        |
| Domestic HW Supply   | Control Valve 2 way                                                                                                                                                                                                                                                                                                                                                                                                                                                                                                                                                                                                                                                                                                                                                                                                                                                                                                                                                                                                                                                                                                                                                                                                                                                                                                                                                                                                                                                                                                                                                                                                                                                                                                                                                                                                                                                                                                                                                                                                                                                                                                            | Modulating | CV 104  | 1"        |
| Domestic HW Supply   | Control Valve 2 way                                                                                                                                                                                                                                                                                                                                                                                                                                                                                                                                                                                                                                                                                                                                                                                                                                                                                                                                                                                                                                                                                                                                                                                                                                                                                                                                                                                                                                                                                                                                                                                                                                                                                                                                                                                                                                                                                                                                                                                                                                                                                                            |            |         | 1         |
| Domestic HW Supply   |                                                                                                                                                                                                                                                                                                                                                                                                                                                                                                                                                                                                                                                                                                                                                                                                                                                                                                                                                                                                                                                                                                                                                                                                                                                                                                                                                                                                                                                                                                                                                                                                                                                                                                                                                                                                                                                                                                                                                                                                                                                                                                                                | Modulating | CV 105  | 1"        |
| Doniestic Hw Supply  | Control Valve 2 way                                                                                                                                                                                                                                                                                                                                                                                                                                                                                                                                                                                                                                                                                                                                                                                                                                                                                                                                                                                                                                                                                                                                                                                                                                                                                                                                                                                                                                                                                                                                                                                                                                                                                                                                                                                                                                                                                                                                                                                                                                                                                                            | Modulating | CV 106  | 1"        |