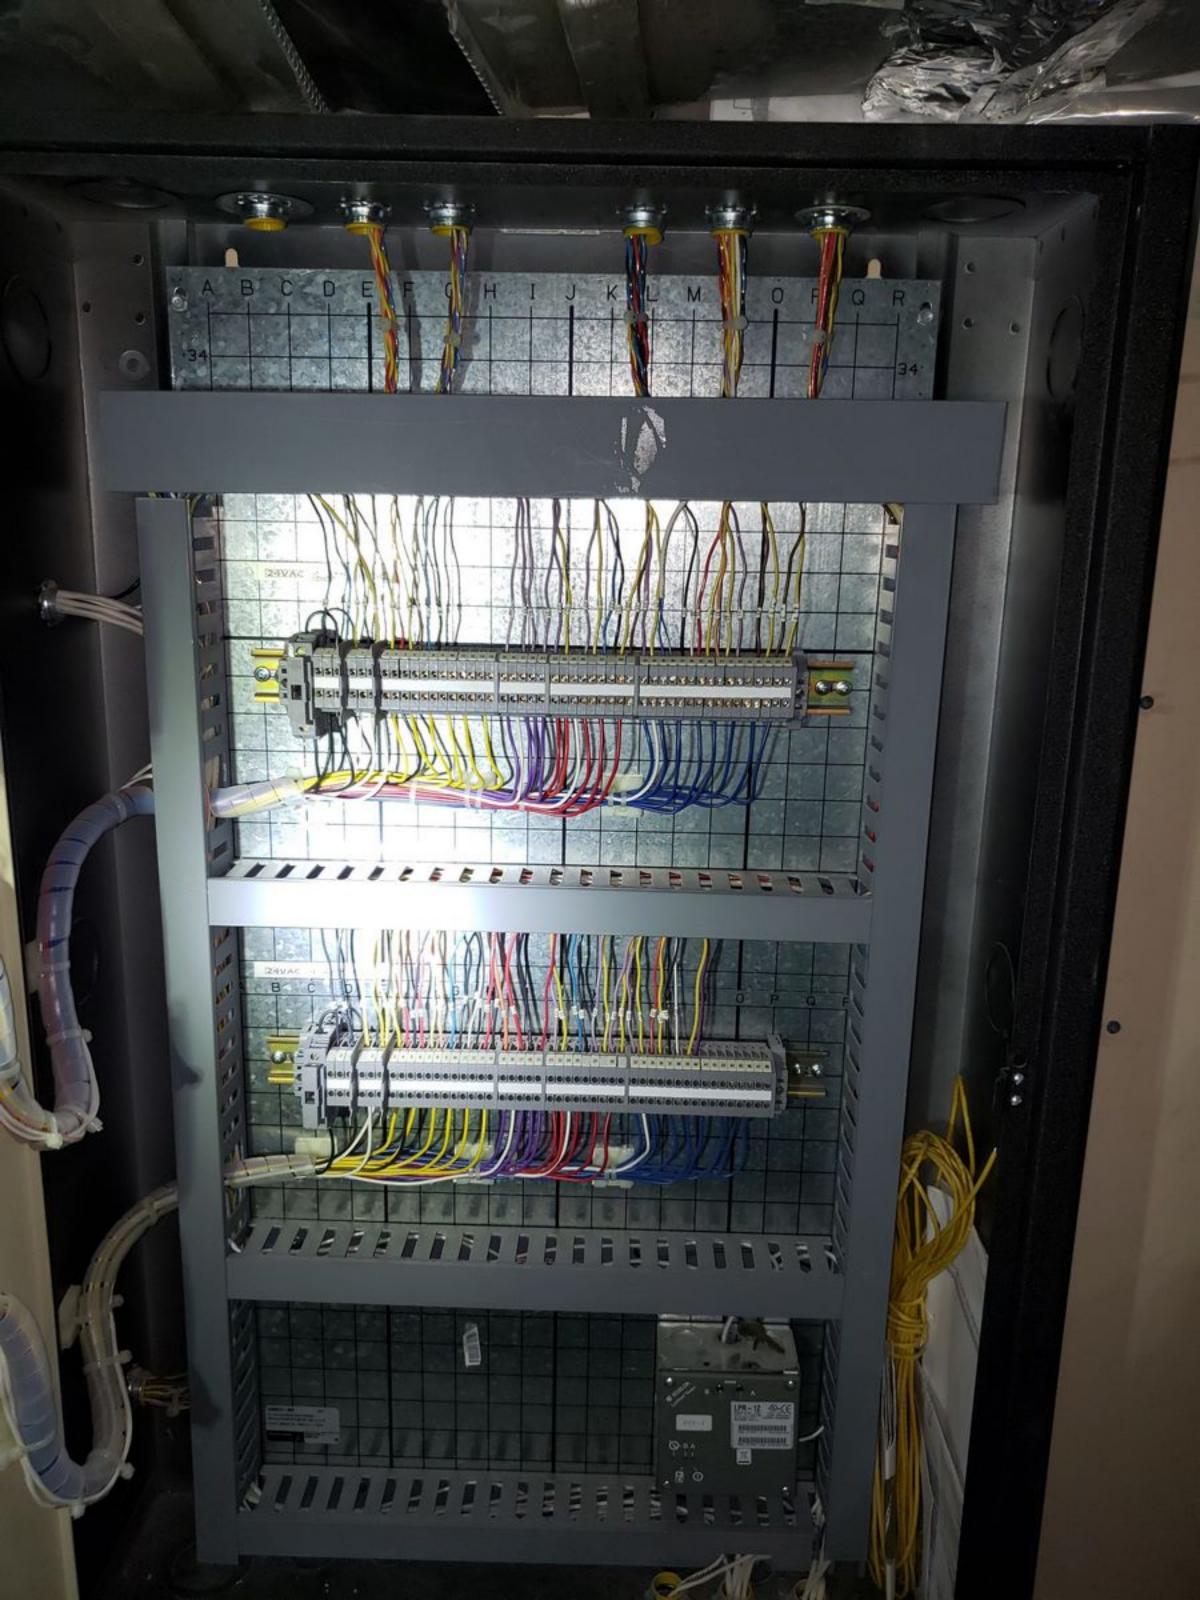

## MECHANICAL ROOM 12

| Function           | Туре                | Position   | Tag No. | Line Size |
|--------------------|---------------------|------------|---------|-----------|
| Domestic HW Supply | Control Valve 2 way | Modulating | CV 103  | 1"        |
| Domestic HW Supply | Control Valve 2 way | Modulating | CV 104  | 100       |
| Domestic HW Supply | Control Valve 2 way | Modulating | CV 105  | 1"        |
| Domestic HW Supply | Control Valve 2 way | Modulating | CV 106  | 1"        |

## **MECHANICAL ROOM 12**

| Function             | Type                                                                                                                                                                                                                                                                                                                                                                                                                                                                                                                                                                                                                                                                                                                                                                                                                                                                                                                                                                                                                                                                                                                                                                                                                                                                                                                                                                                                                                                                                                                                                                                                                                                                                                                                                                                                                                                                                                                                                                                                                                                                                                                           | Destat     | T       |           |
|----------------------|--------------------------------------------------------------------------------------------------------------------------------------------------------------------------------------------------------------------------------------------------------------------------------------------------------------------------------------------------------------------------------------------------------------------------------------------------------------------------------------------------------------------------------------------------------------------------------------------------------------------------------------------------------------------------------------------------------------------------------------------------------------------------------------------------------------------------------------------------------------------------------------------------------------------------------------------------------------------------------------------------------------------------------------------------------------------------------------------------------------------------------------------------------------------------------------------------------------------------------------------------------------------------------------------------------------------------------------------------------------------------------------------------------------------------------------------------------------------------------------------------------------------------------------------------------------------------------------------------------------------------------------------------------------------------------------------------------------------------------------------------------------------------------------------------------------------------------------------------------------------------------------------------------------------------------------------------------------------------------------------------------------------------------------------------------------------------------------------------------------------------------|------------|---------|-----------|
| Domestic HW Supply   | The state of the s | Position   | Tag No. | Line Size |
| Domestic II w Supply | Control Valve 2 way                                                                                                                                                                                                                                                                                                                                                                                                                                                                                                                                                                                                                                                                                                                                                                                                                                                                                                                                                                                                                                                                                                                                                                                                                                                                                                                                                                                                                                                                                                                                                                                                                                                                                                                                                                                                                                                                                                                                                                                                                                                                                                            | Modulating | CV 103  | 1"        |
| Domestic HW Supply   | Control Valve 2 way                                                                                                                                                                                                                                                                                                                                                                                                                                                                                                                                                                                                                                                                                                                                                                                                                                                                                                                                                                                                                                                                                                                                                                                                                                                                                                                                                                                                                                                                                                                                                                                                                                                                                                                                                                                                                                                                                                                                                                                                                                                                                                            | Modulating | CV 104  | 1"        |
| Domestic HW Supply   | Control Valve 2 way                                                                                                                                                                                                                                                                                                                                                                                                                                                                                                                                                                                                                                                                                                                                                                                                                                                                                                                                                                                                                                                                                                                                                                                                                                                                                                                                                                                                                                                                                                                                                                                                                                                                                                                                                                                                                                                                                                                                                                                                                                                                                                            |            |         | 1         |
| Domestic HW Supply   |                                                                                                                                                                                                                                                                                                                                                                                                                                                                                                                                                                                                                                                                                                                                                                                                                                                                                                                                                                                                                                                                                                                                                                                                                                                                                                                                                                                                                                                                                                                                                                                                                                                                                                                                                                                                                                                                                                                                                                                                                                                                                                                                | Modulating | CV 105  | 1"        |
| Doniestic Hw Supply  | Control Valve 2 way                                                                                                                                                                                                                                                                                                                                                                                                                                                                                                                                                                                                                                                                                                                                                                                                                                                                                                                                                                                                                                                                                                                                                                                                                                                                                                                                                                                                                                                                                                                                                                                                                                                                                                                                                                                                                                                                                                                                                                                                                                                                                                            | Modulating | CV 106  | 1"        |