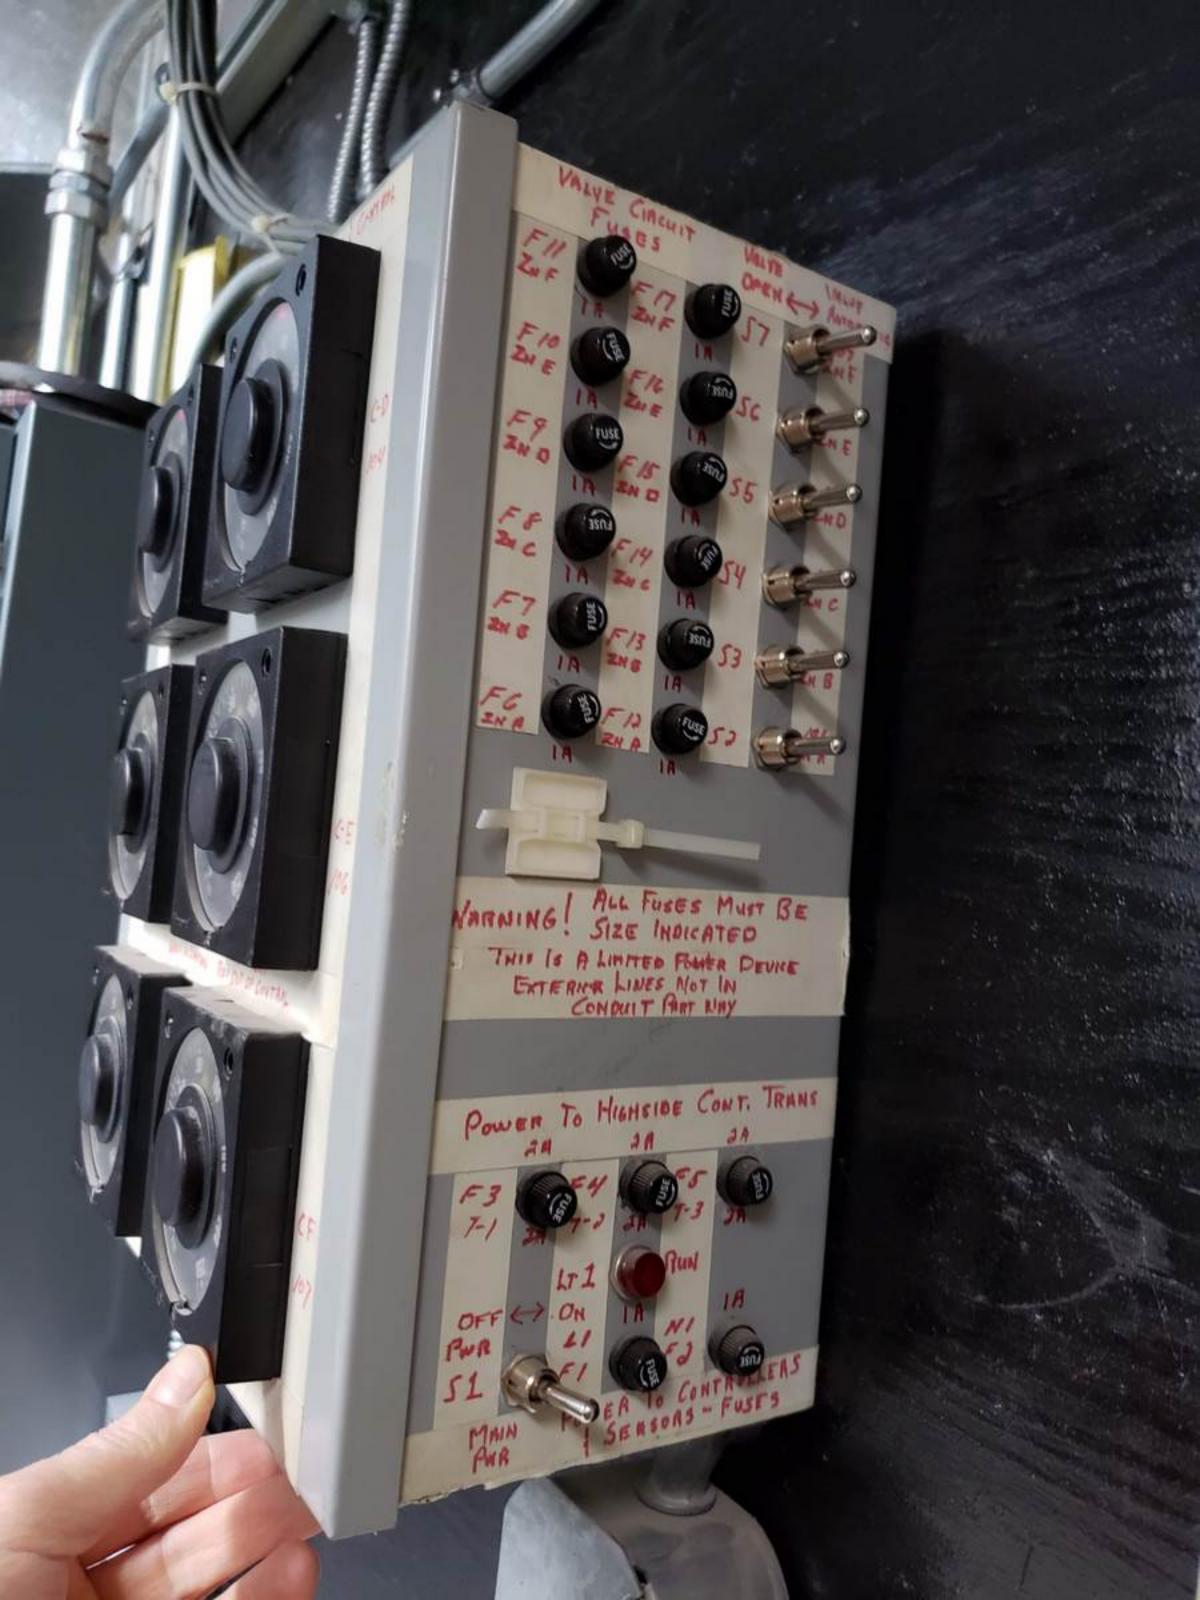

## MECHANICAL ROOM 12

| Function           | Туре                | Position   | Tag No. | Line Size |
|--------------------|---------------------|------------|---------|-----------|
| Domestic HW Supply | Control Valve 2 way | Modulating | CV 103  | 1"        |
| Domestic HW Supply | Control Valve 2 way | Modulating | CV 104  | 100       |
| Domestic HW Supply | Control Valve 2 way | Modulating | CV 105  | 1"        |
| Domestic HW Supply | Control Valve 2 way | Modulating | CV 106  | 1"        |

## **MECHANICAL ROOM 12**

| Function             | Type                                                                                                                                                                                                                                                                                                                                                                                                                                                                                                                                                                                                                                                                                                                                                                                                                                                                                                                                                                                                                                                                                                                                                                                                                                                                                                                                                                                                                                                                                                                                                                                                                                                                                                                                                                                                                                                                                                                                                                                                                                                                                                                           | Destat     | T       |           |
|----------------------|--------------------------------------------------------------------------------------------------------------------------------------------------------------------------------------------------------------------------------------------------------------------------------------------------------------------------------------------------------------------------------------------------------------------------------------------------------------------------------------------------------------------------------------------------------------------------------------------------------------------------------------------------------------------------------------------------------------------------------------------------------------------------------------------------------------------------------------------------------------------------------------------------------------------------------------------------------------------------------------------------------------------------------------------------------------------------------------------------------------------------------------------------------------------------------------------------------------------------------------------------------------------------------------------------------------------------------------------------------------------------------------------------------------------------------------------------------------------------------------------------------------------------------------------------------------------------------------------------------------------------------------------------------------------------------------------------------------------------------------------------------------------------------------------------------------------------------------------------------------------------------------------------------------------------------------------------------------------------------------------------------------------------------------------------------------------------------------------------------------------------------|------------|---------|-----------|
| Domestic HW Supply   | The state of the s | Position   | Tag No. | Line Size |
| Domestic II w Supply | Control Valve 2 way                                                                                                                                                                                                                                                                                                                                                                                                                                                                                                                                                                                                                                                                                                                                                                                                                                                                                                                                                                                                                                                                                                                                                                                                                                                                                                                                                                                                                                                                                                                                                                                                                                                                                                                                                                                                                                                                                                                                                                                                                                                                                                            | Modulating | CV 103  | 1"        |
| Domestic HW Supply   | Control Valve 2 way                                                                                                                                                                                                                                                                                                                                                                                                                                                                                                                                                                                                                                                                                                                                                                                                                                                                                                                                                                                                                                                                                                                                                                                                                                                                                                                                                                                                                                                                                                                                                                                                                                                                                                                                                                                                                                                                                                                                                                                                                                                                                                            | Modulating | CV 104  | 1"        |
| Domestic HW Supply   | Control Valve 2 way                                                                                                                                                                                                                                                                                                                                                                                                                                                                                                                                                                                                                                                                                                                                                                                                                                                                                                                                                                                                                                                                                                                                                                                                                                                                                                                                                                                                                                                                                                                                                                                                                                                                                                                                                                                                                                                                                                                                                                                                                                                                                                            |            |         | 1         |
| Domestic HW Supply   |                                                                                                                                                                                                                                                                                                                                                                                                                                                                                                                                                                                                                                                                                                                                                                                                                                                                                                                                                                                                                                                                                                                                                                                                                                                                                                                                                                                                                                                                                                                                                                                                                                                                                                                                                                                                                                                                                                                                                                                                                                                                                                                                | Modulating | CV 105  | 1"        |
| Doniestic Hw Supply  | Control Valve 2 way                                                                                                                                                                                                                                                                                                                                                                                                                                                                                                                                                                                                                                                                                                                                                                                                                                                                                                                                                                                                                                                                                                                                                                                                                                                                                                                                                                                                                                                                                                                                                                                                                                                                                                                                                                                                                                                                                                                                                                                                                                                                                                            | Modulating | CV 106  | 1"        |