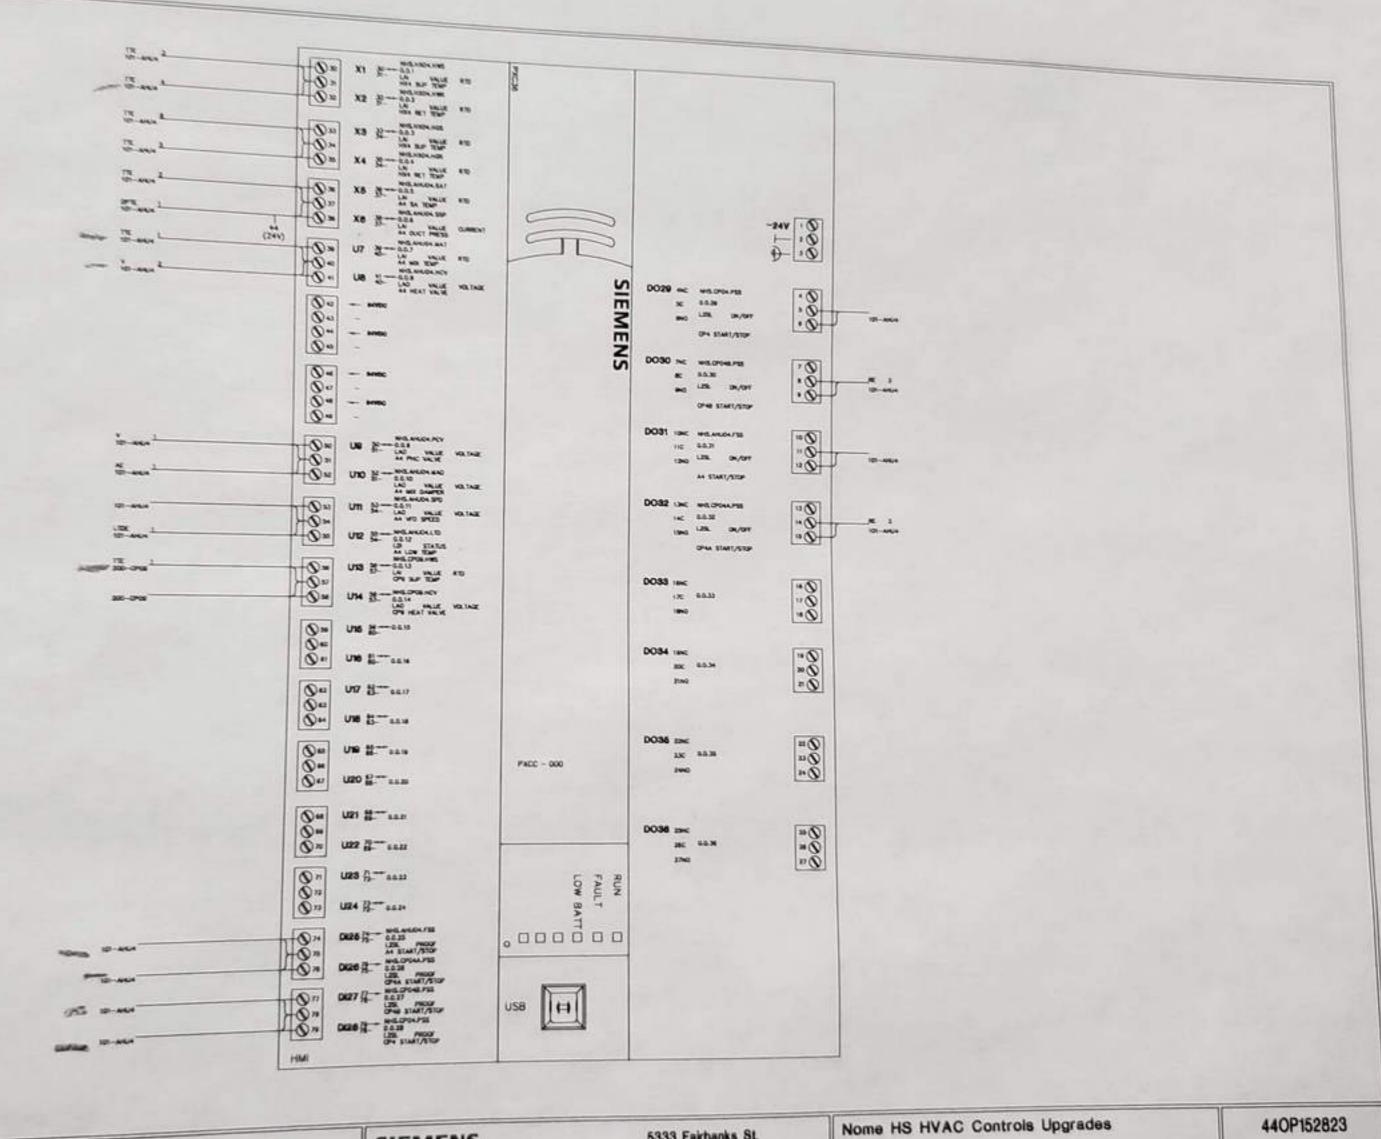

| SIEMENS | S333 Fairbanks St. | Suite B | Anchorage, AK 99518 | USA | Phone (907) 583-2242 | Fax: (907) 583-6139 | Siemens Industry, Inc. | Building Automation | Fax: (907) 583-6139 | R\articles | Siemens (Nome in the first for countries opgised | Nome, AK | Nome















































## MECHANICAL ROOM 12

| Function           | Туре                | Position   | Tag No. | Line Size |
|--------------------|---------------------|------------|---------|-----------|
| Domestic HW Supply | Control Valve 2 way | Modulating | CV 103  | 1"        |
| Domestic HW Supply | Control Valve 2 way | Modulating | CV 104  | 100       |
| Domestic HW Supply | Control Valve 2 way | Modulating | CV 105  | 1"        |
| Domestic HW Supply | Control Valve 2 way | Modulating | CV 10