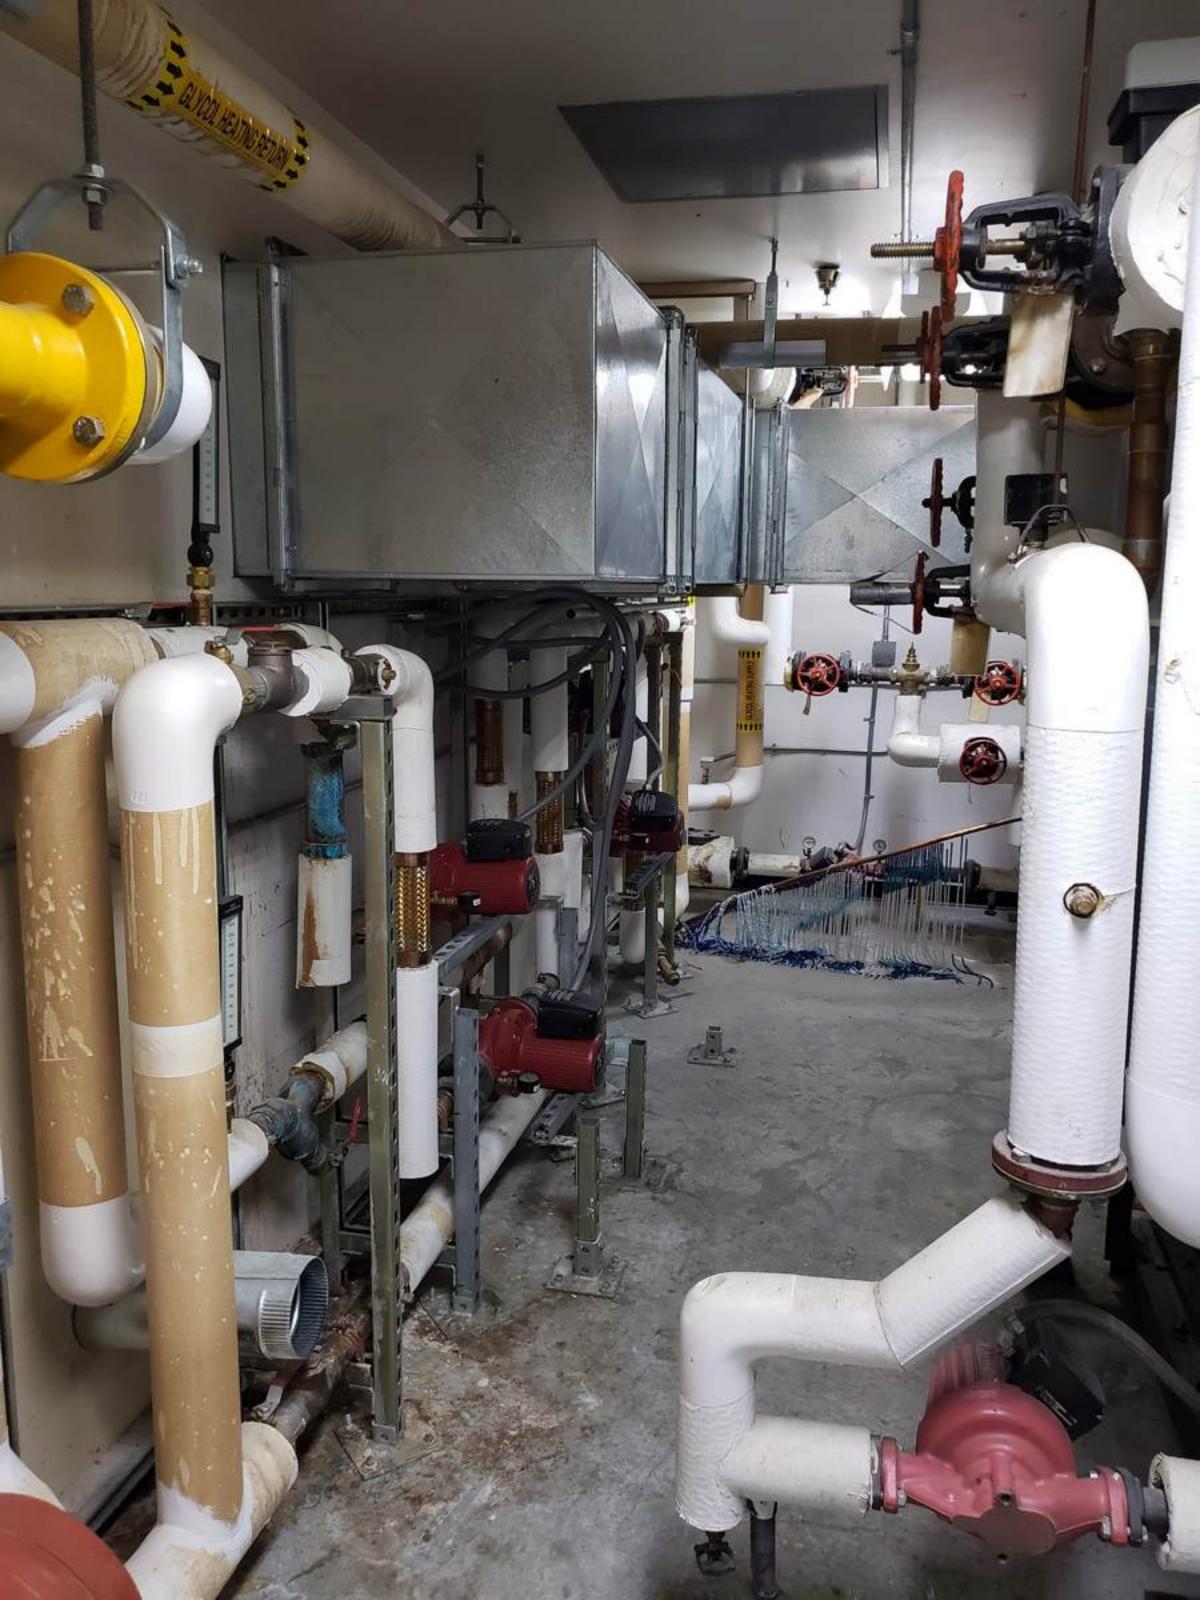

DDCP-1

Honeywell

MECHANCIAL ROOM 201 SF-2

| Function                  | Type                | Position   | Tag No. | Line Size |
|---------------------------|---------------------|------------|---------|-----------|
| Glycol Heat Supply P.H.C. | 3-Way Control Valve | Modulating | 013     | 1 1/2"    |
| Glycol Heat Supply P.H.C. | 3-Way Control Valve | Modulating | 016     | 1 1/2"    |
| Glycol Heat Supply P.H.C. | Flow Valve          | Open       | 018     | 1 1/4"    |
| Glycol Heat Return P.H.C. | Flow Valve          | Open       | 014     | 1 1/4"    |
| Glycol Heat Supply H.C.   | Flow Valve          | Open       | 017     | 1 1/4"    |
| Glycol Heat Return H.C.   | Flow Valve          | Open       | 015     | 1 1/4"    |
| Glycol Heat Supply        | Ball Valve          | Open       | 020     | 3"        |
| Glycol Heat Return        | Ball Valve          | Open       | 019     | 3"        |