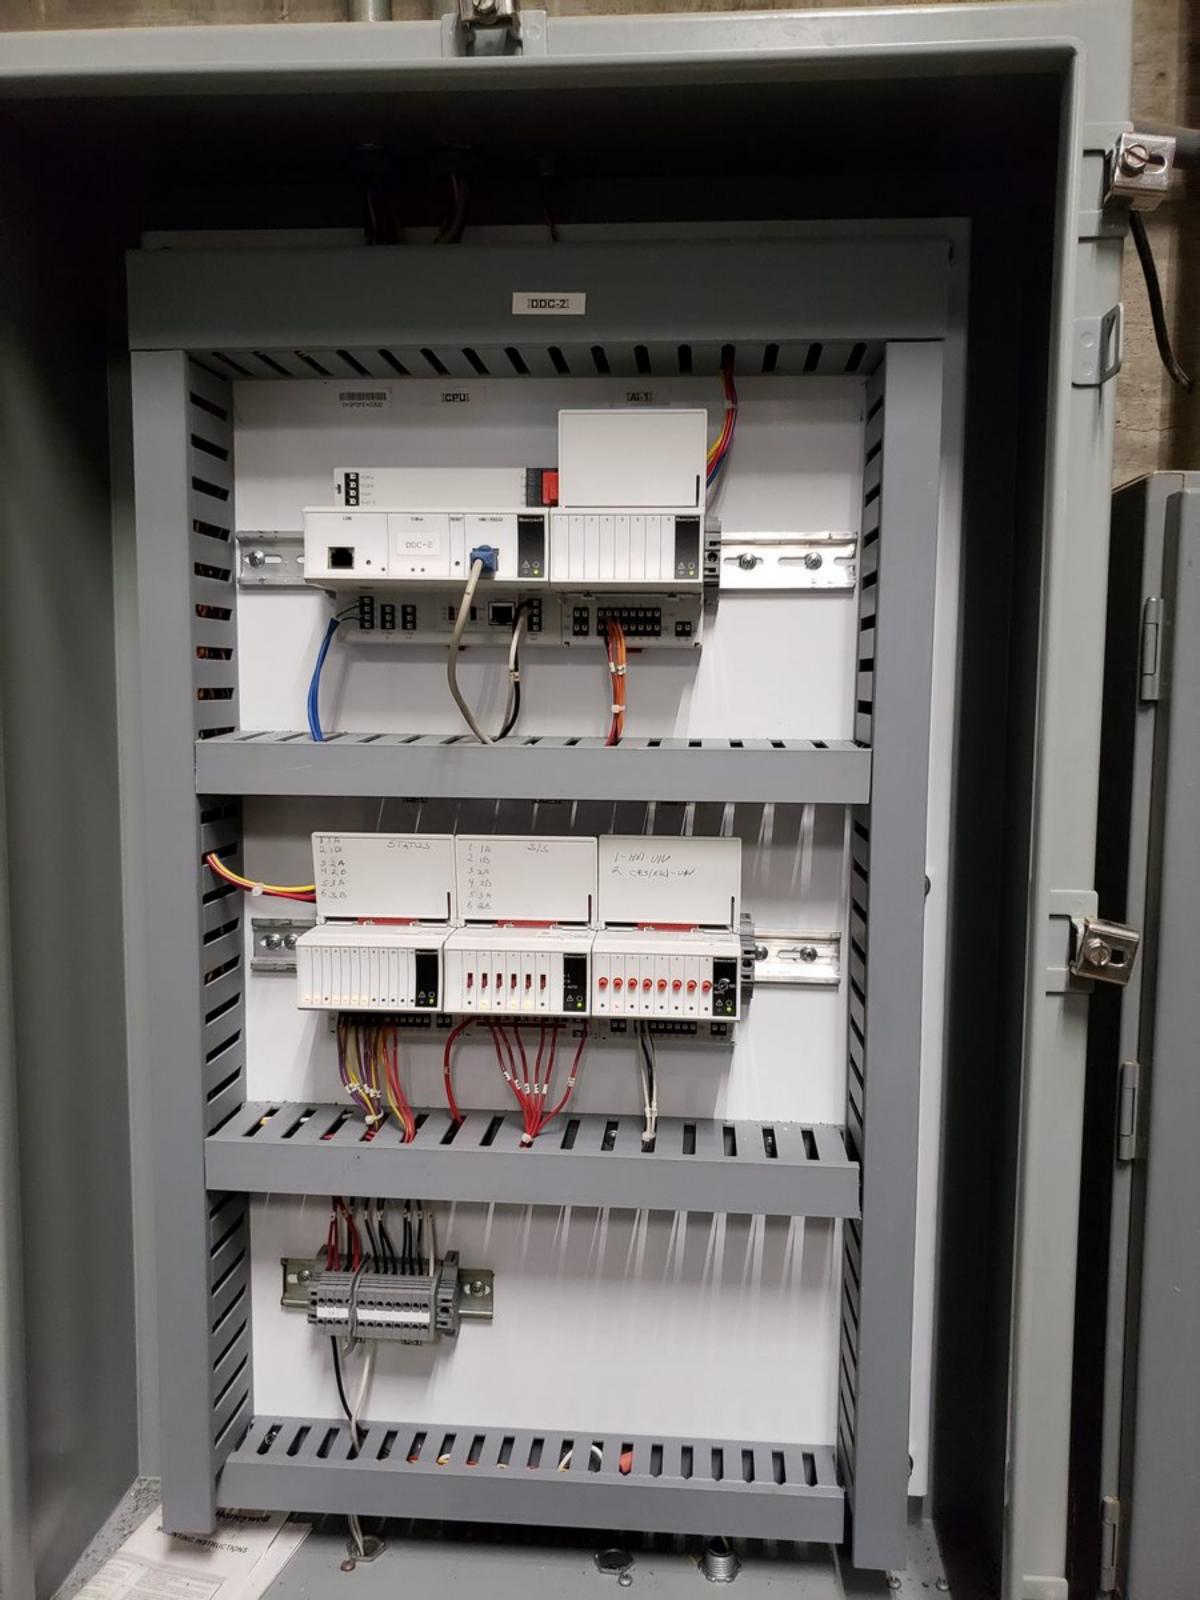

DDCP-1

Honeywell

MECHANCIAL ROOM 201 SF-2

| Function                  | Type                | Position   | Tag No. | Line Size |
|---------------------------|---------------------|------------|---------|-----------|
| Glycol Heat Supply P.H.C. | 3-Way Control Valve | Modulating | 013     | 1 1/2"    |
| Glycol Heat Supply P.H.C. | 3-Way Control Valve | Modulating | 016     | 1 1/2"    |
| Glycol Heat Supply P.H.C. | Flow Valve          | Open       | 018     | 1 1/4"    |
| Glycol Heat Return P.H.C. | Flow Valve          | Open       | 014     | 1 1/4"    |
| Glycol Heat Supply H.C.   | Flow Valve          | Open       | 017     | 1 1/4"    |
| Glycol Heat Return H.C.   | Flow Valve          | Open       | 015     | 1 1/4"    |
| Glycol Heat Supply        | Ball Valve          | Open       | 020     | 3"        |
| Glycol Heat Return        | Ball Valve          | Open       | 019     | 3"        |