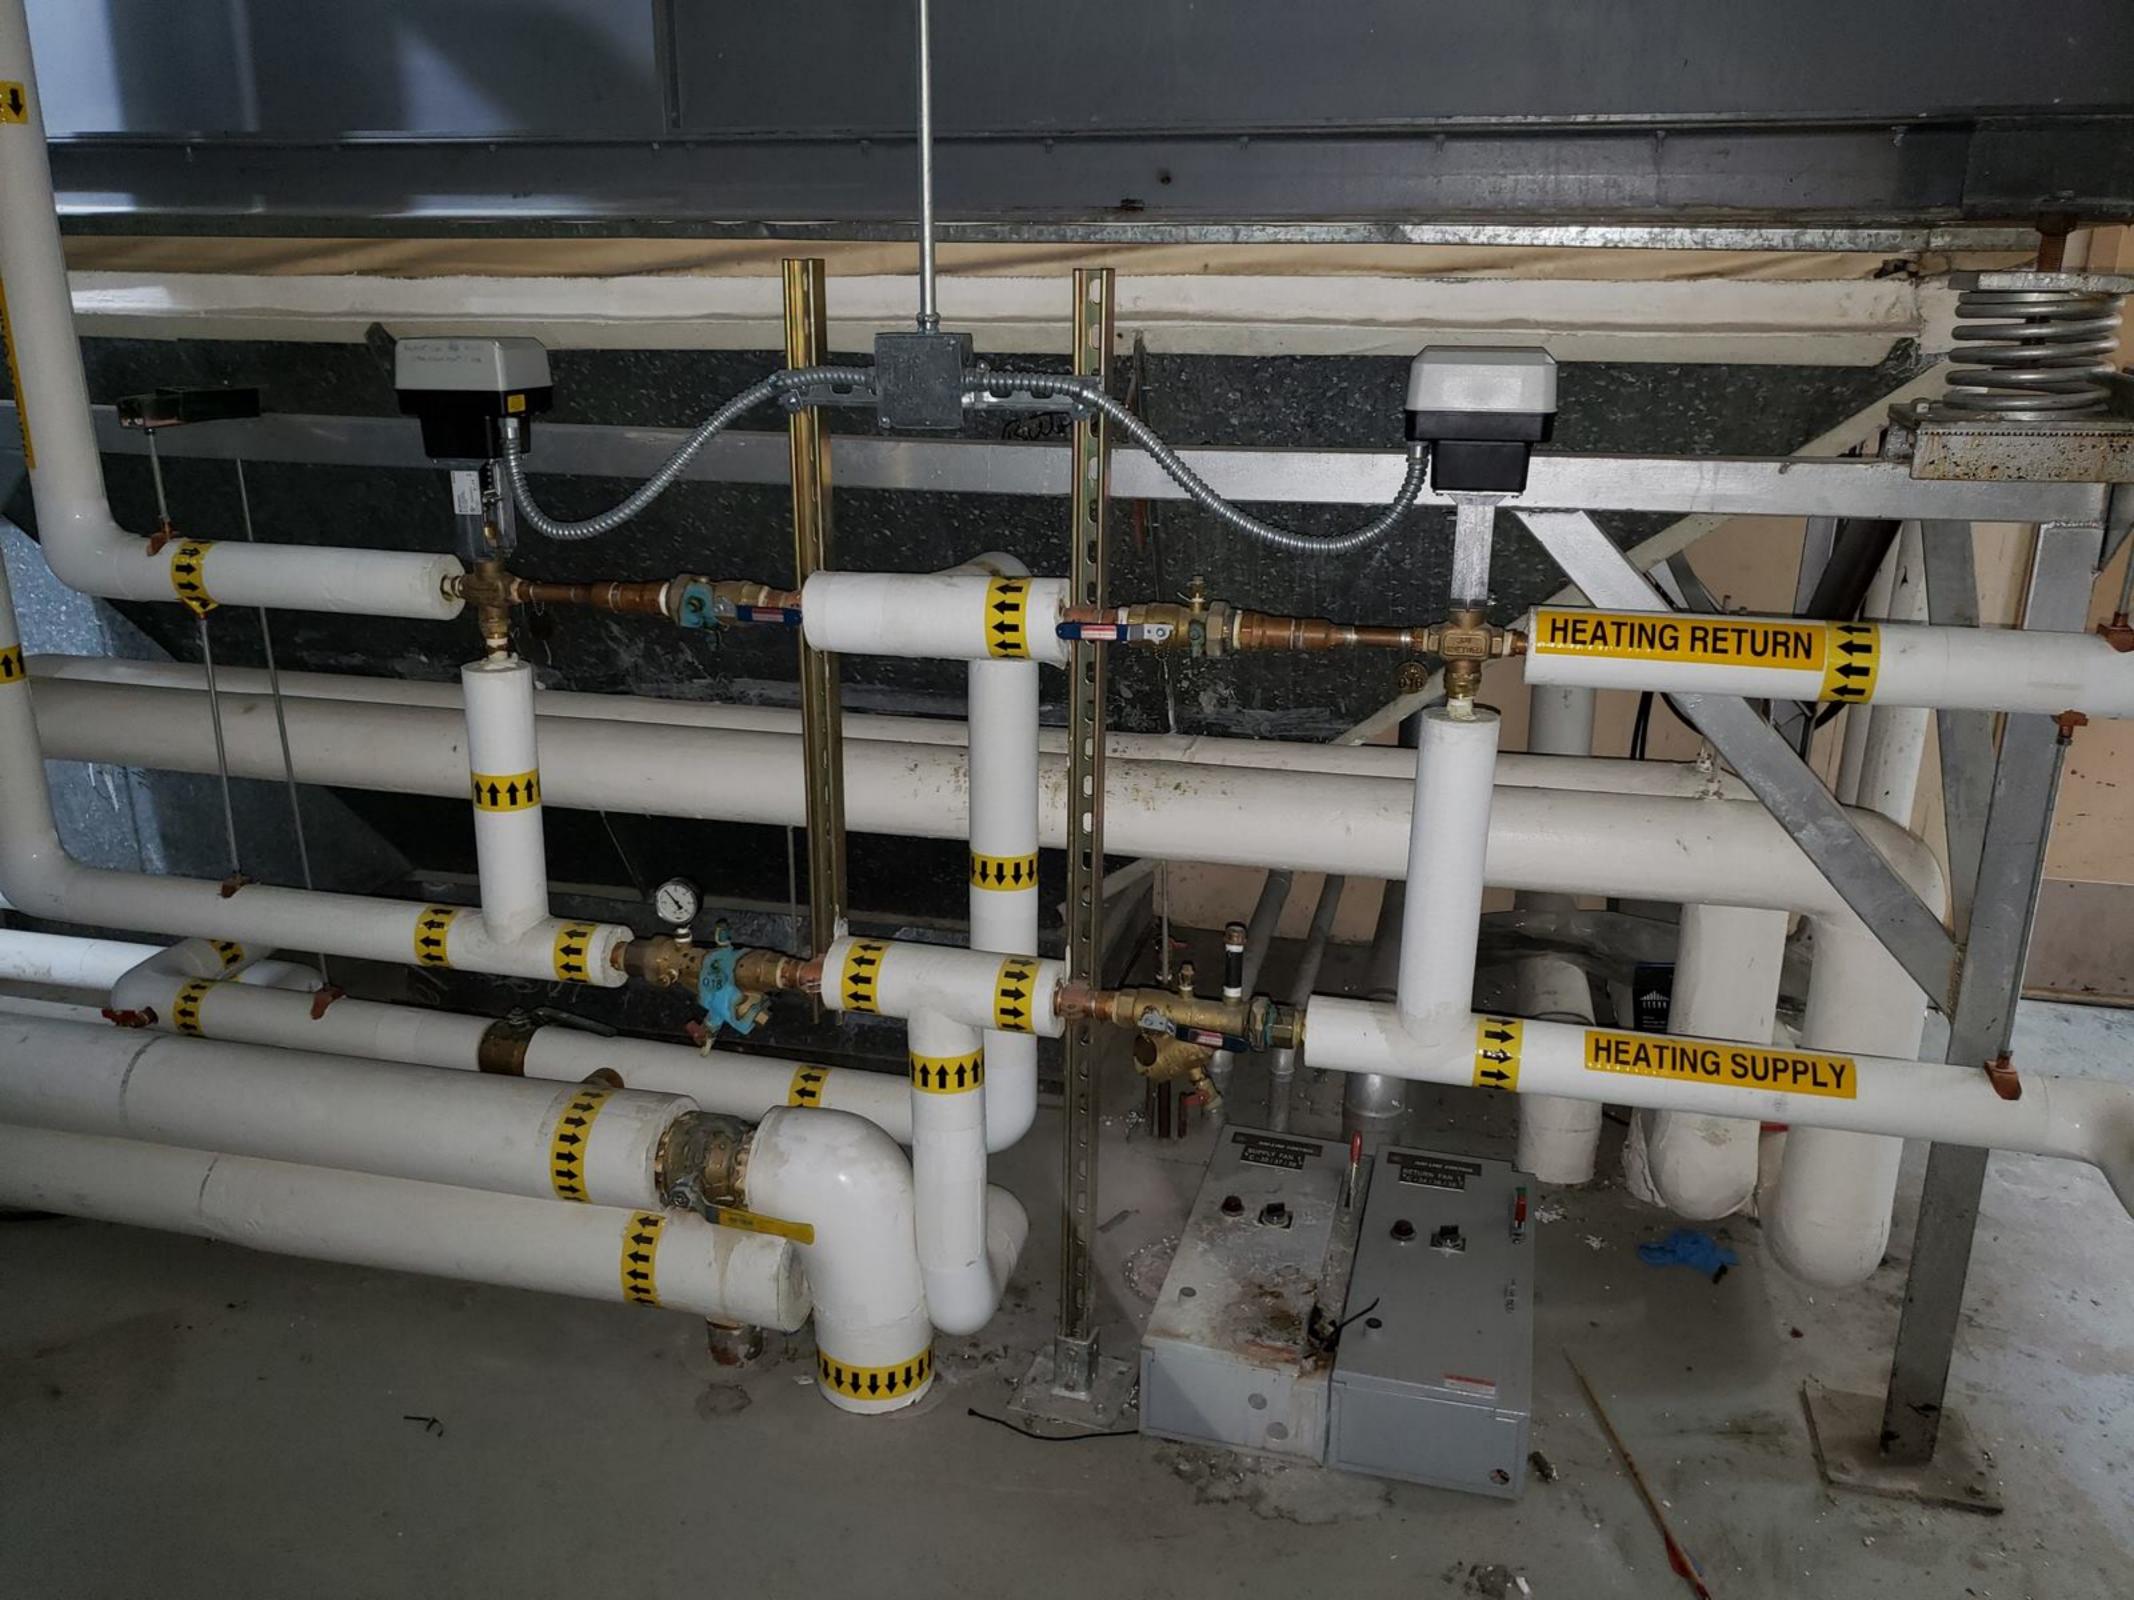

DDCP-1

Honeywell

MECHANCIAL ROOM 201 SF-2

| Function                  | Type                | Position   | Tag No. | Line Size |
|---------------------------|---------------------|------------|---------|-----------|
| Glycol Heat Supply P.H.C. | 3-Way Control Valve | Modulating | 013     | 1 1/2"    |
| Glycol Heat Supply P.H.C. | 3-Way Control Valve | Modulating | 016     | 1 1/2"    |
| Glycol Heat Supply P.H.C. | Flow Valve          | Open       | 018     | 1 1/4"    |
| Glycol Heat Return P.H.C. | Flow Valve          | Open       | 014     | 1 1/4"    |
| Glycol Heat Supply H.C.   | Flow Valve          | Open       | 017     | 1 1/4"    |
| Glycol Heat Return H.C.   | Flow Valve          | Open       | 015     | 1 1/4"    |
| Glycol Heat Supply        | Ball Valve          | Open       | 020     | 3"        |
| Glycol Heat Return        | Ball Valve          | Open       | 019     | 3"        |