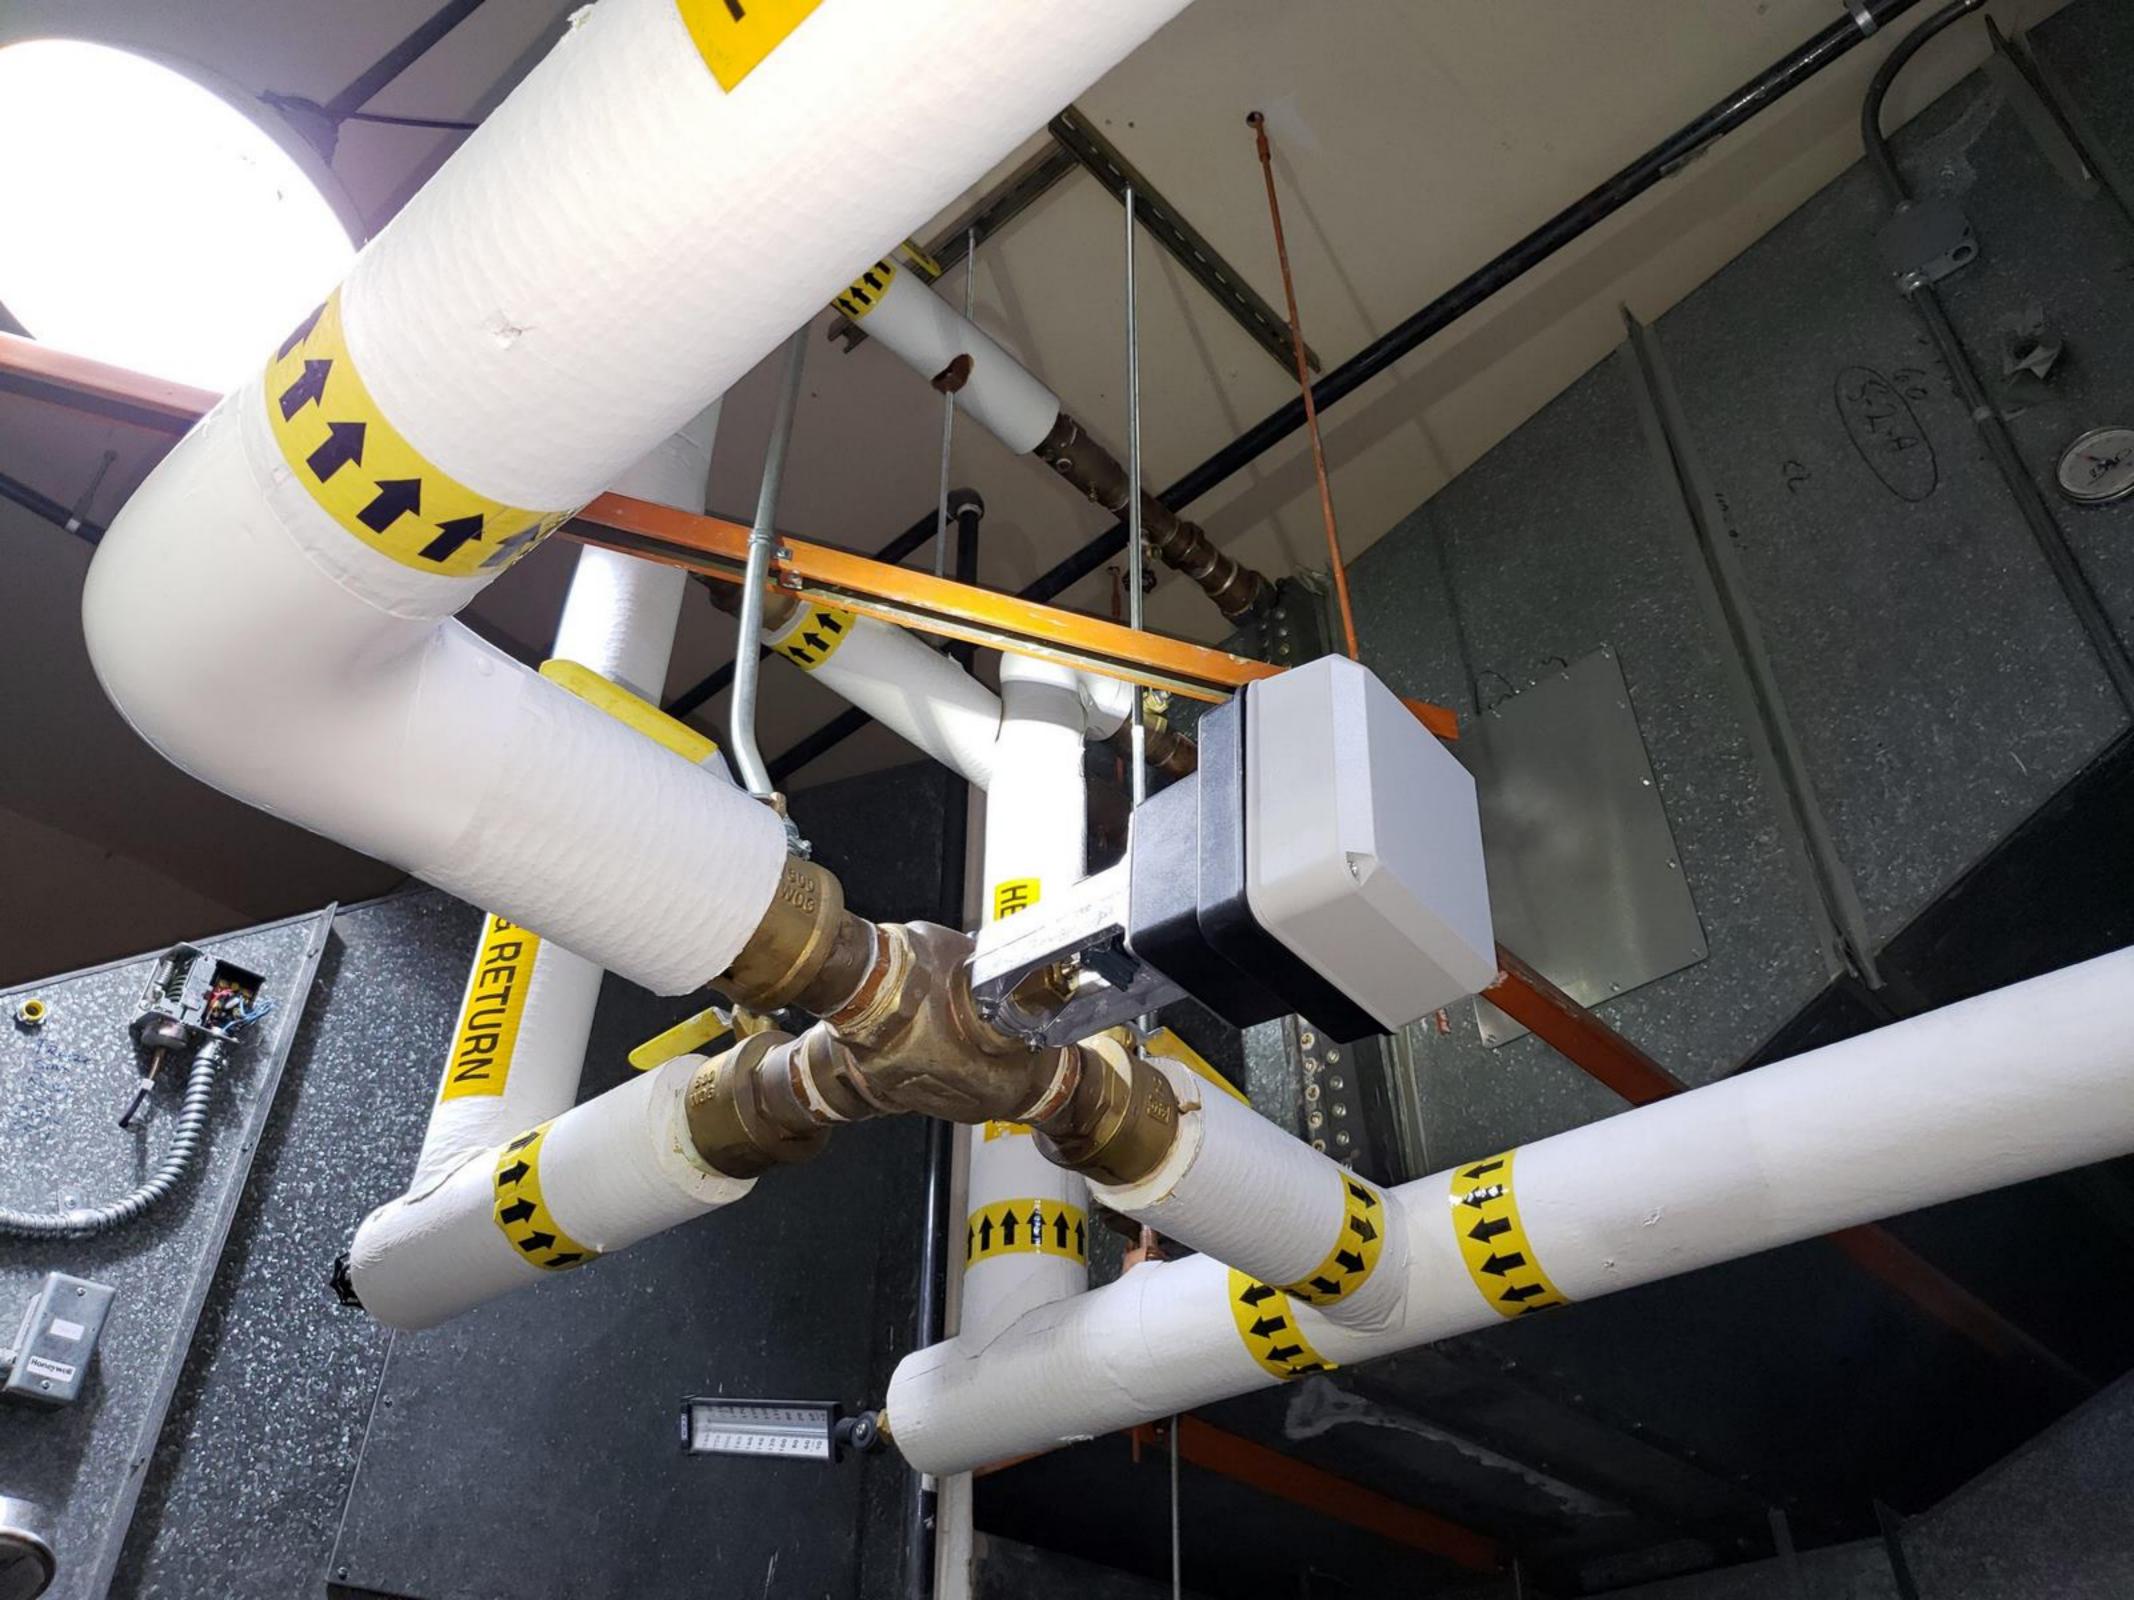

DDCP-1

Honeywell

MECHANCIAL ROOM 201 SF-2

| Function                  | Type                | Position   | Tag No. | Line Size |
|---------------------------|---------------------|------------|---------|-----------|
| Glycol Heat Supply P.H.C. | 3-Way Control Valve | Modulating | 013     | 1 1/2"    |
| Glycol Heat Supply P.H.C. | 3-Way Control Valve | Modulating | 016     | 1 1/2"    |
| Glycol Heat Supply P.H.C. | Flow Valve          | Open       | 018     | 1 1/4"    |
| Glycol Heat Return P.H.C. | Flow Valve          | Open       | 014     | 1 1/4"    |
| Glycol Heat Supply H.C.   | Flow Valve          | Open       | 017     | 1 1/4"    |
| Glycol Heat Return H.C.   | Flow Valve          | Open       | 015     | 1 1/4"    |
| Glycol Heat Supply        | Ball Valve          | Open       | 020     | 3"        |
| Glycol Heat Return        | Ball Valve          | Open       | 019     | 3"        |