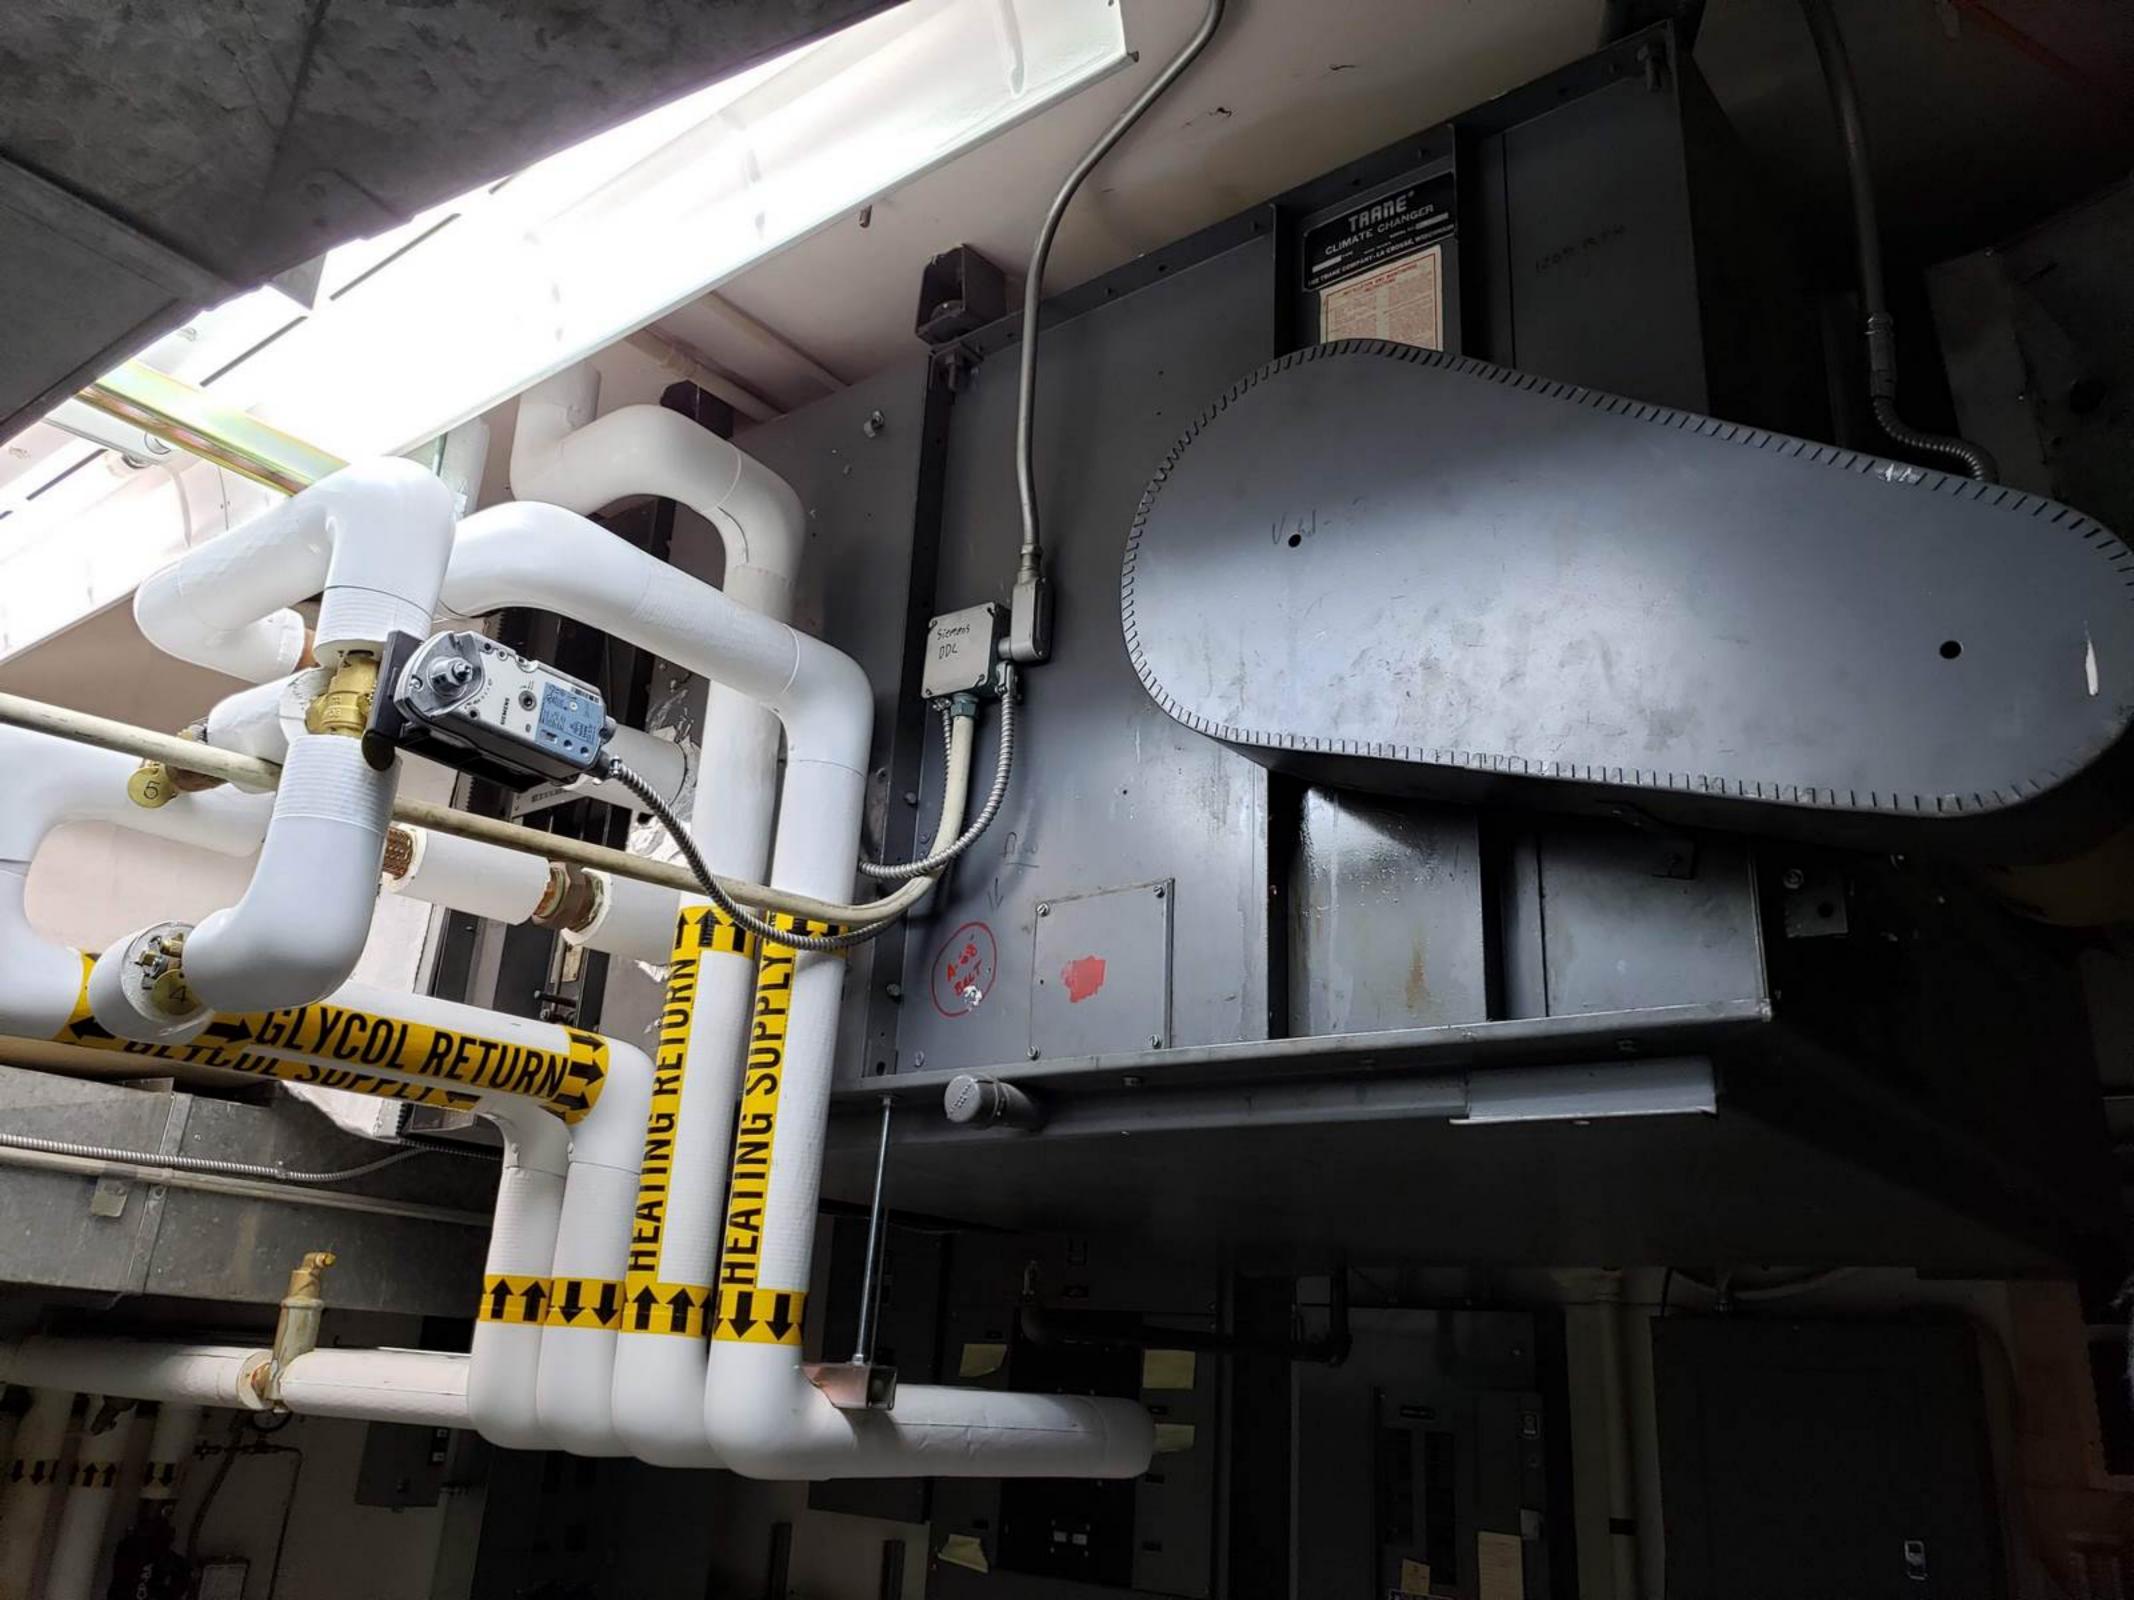

DDCP-1

Honeywell

MECHANCIAL ROOM 201 SF-2

| Function                  | Type                | Position   | Tag No. | Line Size |
|---------------------------|---------------------|------------|---------|-----------|
| Glycol Heat Supply P.H.C. | 3-Way Control Valve | Modulating | 013     | 1 1/2"    |
| Glycol Heat Supply P.H.C. | 3-Way Control Valve | Modulating | 016     | 1 1/2"    |
| Glycol Heat Supply P.H.C. | Flow Valve          | Open       | 018     | 1 1/4"    |
| Glycol Heat Return P.H.C. | Flow Valve          | Open       | 014     | 1 1/4"    |
| Glycol Heat Supply H.C.   | Flow Valve          | Open       | 017     | 1 1/4"    |
| Glycol Heat Return H.C.   | Flow Valve          | Open       | 015     | 1 1/4"    |
| Glycol Heat Supply        | Ball Valve          | Open       | 020     | 3"        |
| Glycol Heat Return        | Ball Valve          | Open       | 019     | 3"        |