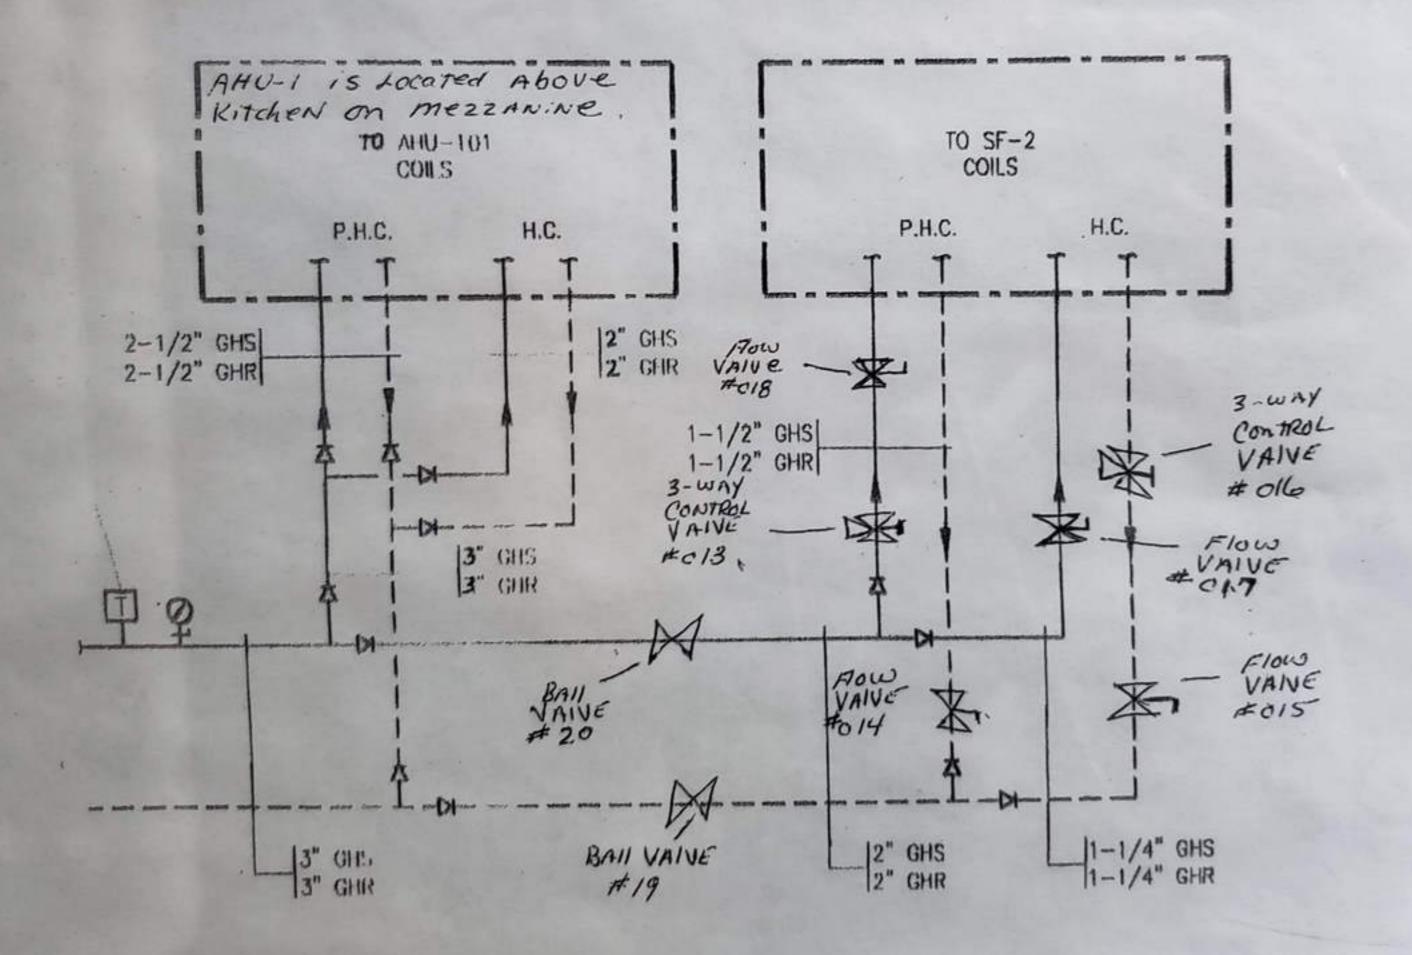

DDCP-1

Honeywell

MECHANCIAL ROOM 201 SF-2

| Function                  | Type                | Position   | Tag No. | Line Size |
|---------------------------|---------------------|------------|---------|-----------|
| Glycol Heat Supply P.H.C. | 3-Way Control Valve | Modulating | 013     | 1 1/2"    |
| Glycol Heat Supply P.H.C. | 3-Way Control Valve | Modulating | 016     | 1 1/2"    |
| Glycol Heat Supply P.H.C. | Flow Valve          | Open       | 018     | 1 1/4"    |
| Glycol Heat Return P.H.C. | Flow Valve          | Open       | 014     | 1 1/4"    |
| Glycol Heat Supply H.C.   | Flow Valve          | Open       | 017     | 1 1/4"    |
| Glycol Heat Return H.C.   | Flow Valve          | Open       | 015     | 1 1/4"    |
| Glycol Heat Supply        | Ball Valve          | Open       | 020     | 3"        |
| Glycol Heat Return        | Ball Valve          | Open       | 019     | 3"        |