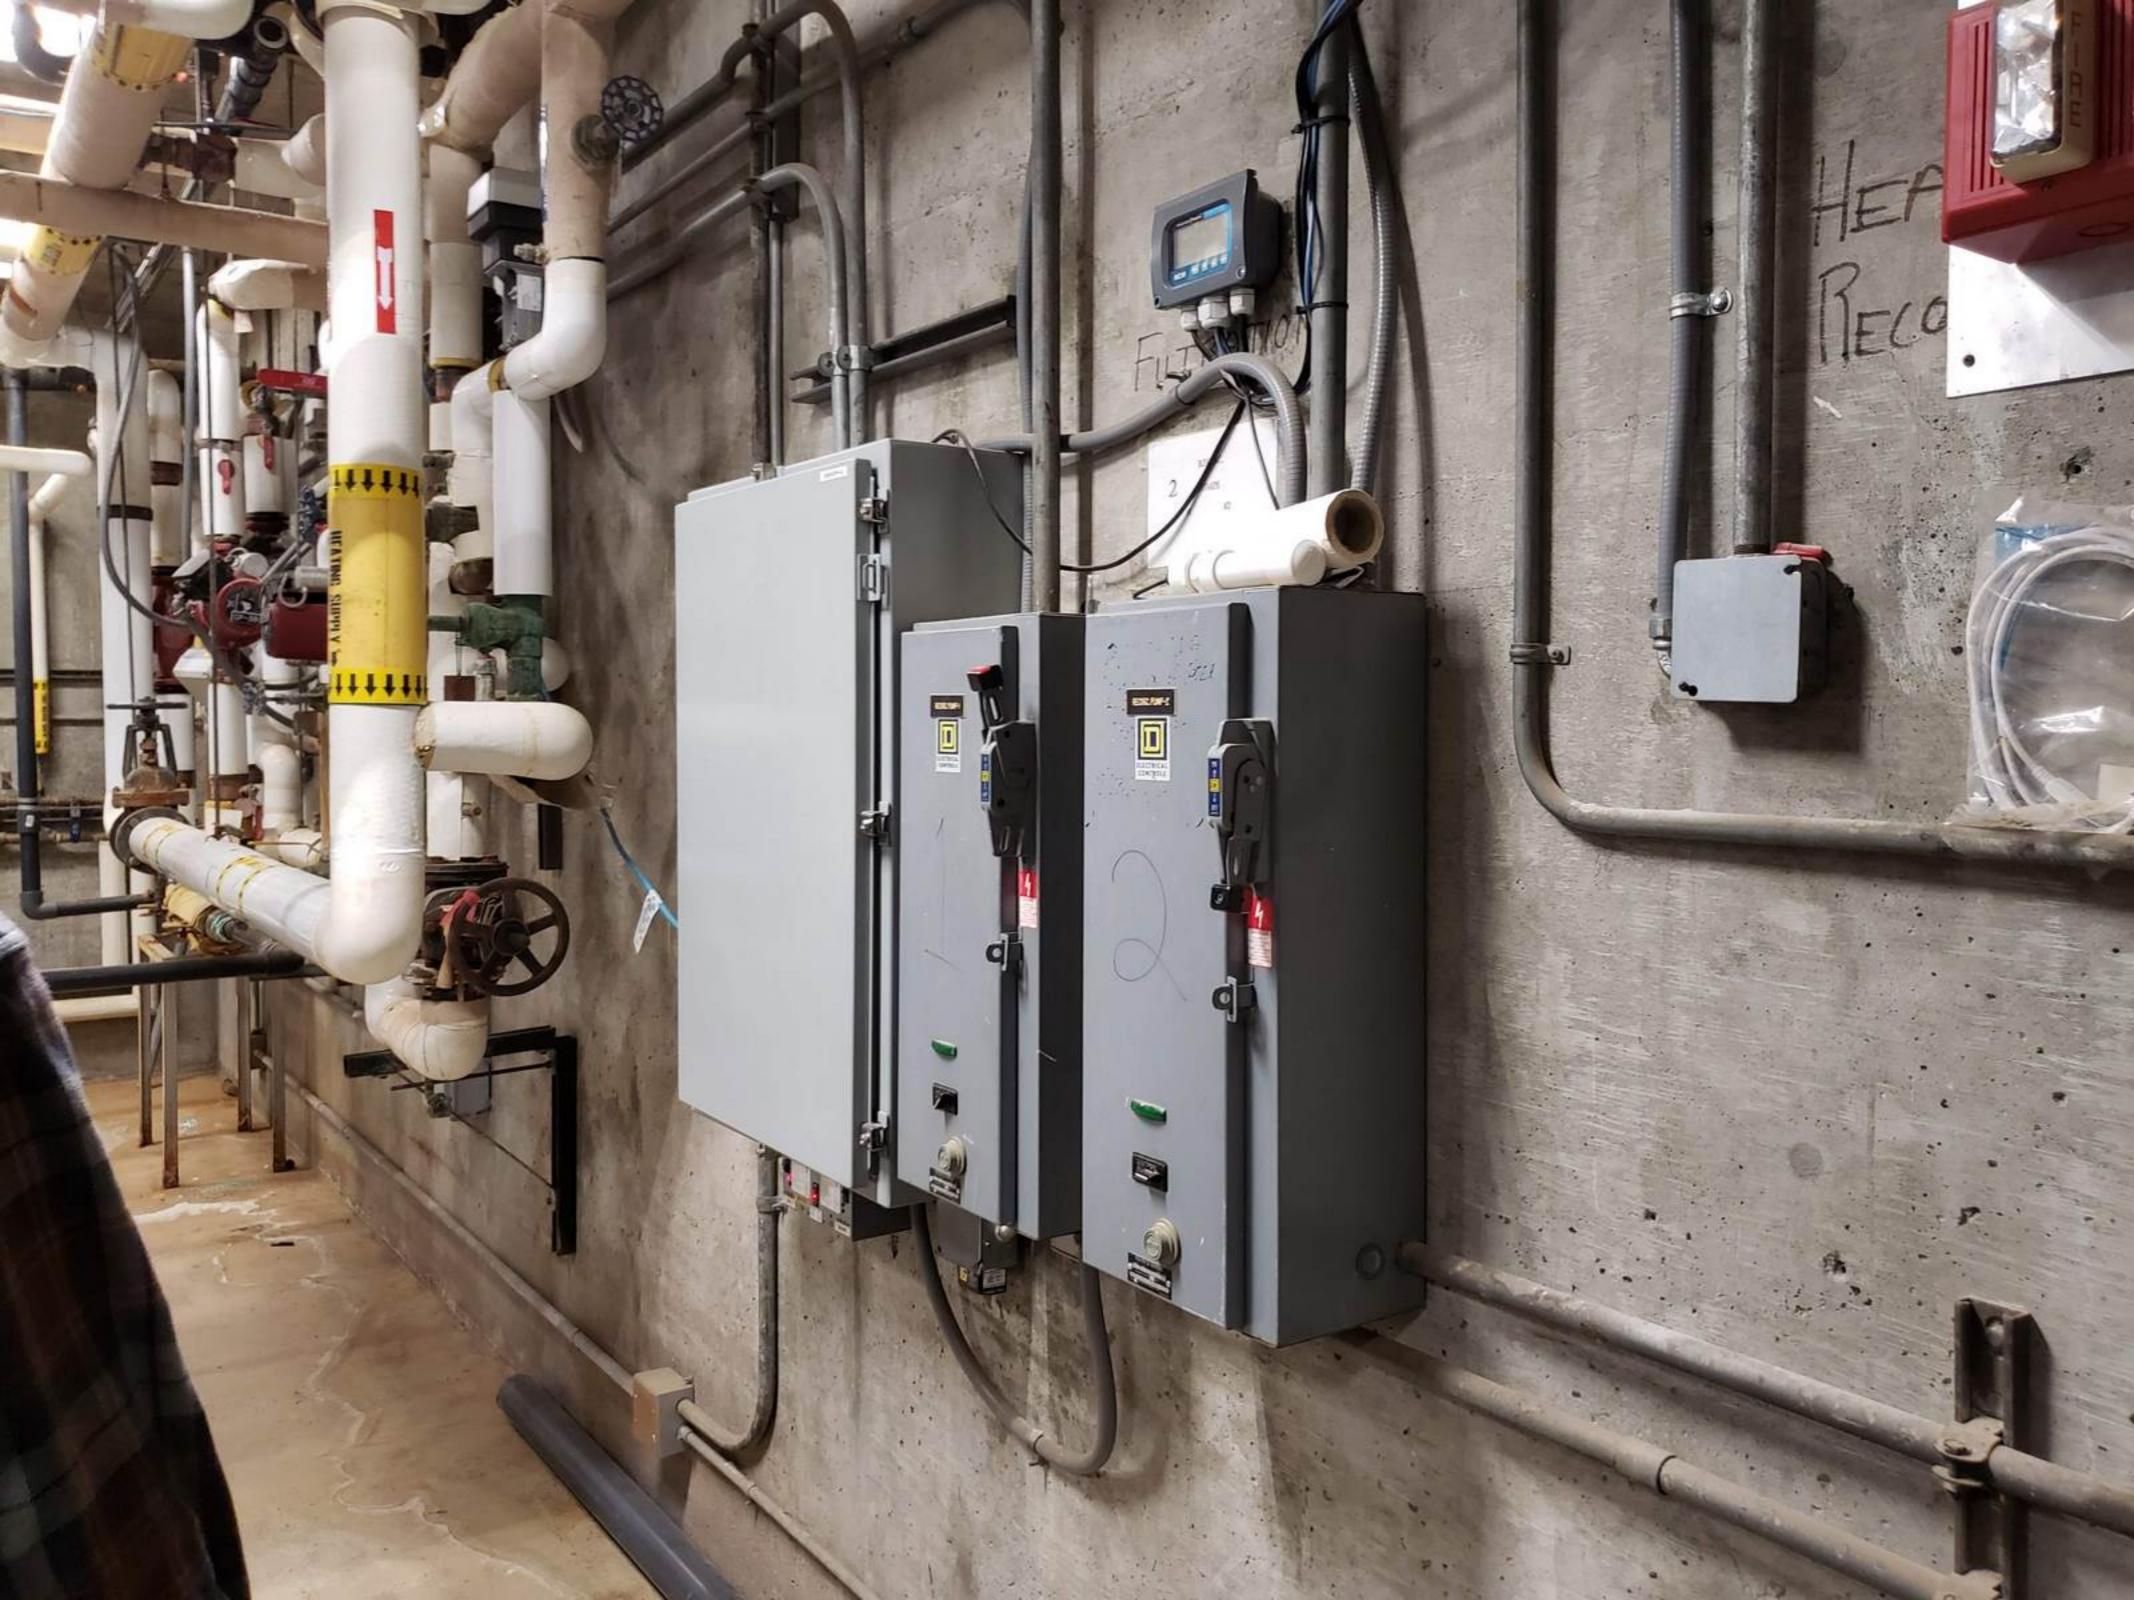

## MECHANICAL ROOM 12

| Function           | Туре                | Position   | Tag No. | Line Size |
|--------------------|---------------------|------------|---------|-----------|
| Domestic HW Supply | Control Valve 2 way | Modulating | CV 103  | 1"        |
| Domestic HW Supply | Control Valve 2 way | Modulating | CV 104  | 100       |
| Domestic HW Supply | Control Valve 2 way | Modulating | CV 105  | 1"        |
| Domestic HW Supply | Control Valve 2 way | Modulating | CV 106  | 1"        |

## **MECHANICAL ROOM 12**

| Function             | Type                                                                                                                                                                                                                                                                                                                                                                                                                                                                                                                                                                                                                                                                                                                                                                                                                                                                                                                                                                                                                                                                                                                                                                                                                                                                                                                                                                                                                                                                                                                                                                                                                                                                                                                                                                                                                                                                                                                                                                                                                                                                                                                           | Destat     | T       |           |
|----------------------|--------------------------------------------------------------------------------------------------------------------------------------------------------------------------------------------------------------------------------------------------------------------------------------------------------------------------------------------------------------------------------------------------------------------------------------------------------------------------------------------------------------------------------------------------------------------------------------------------------------------------------------------------------------------------------------------------------------------------------------------------------------------------------------------------------------------------------------------------------------------------------------------------------------------------------------------------------------------------------------------------------------------------------------------------------------------------------------------------------------------------------------------------------------------------------------------------------------------------------------------------------------------------------------------------------------------------------------------------------------------------------------------------------------------------------------------------------------------------------------------------------------------------------------------------------------------------------------------------------------------------------------------------------------------------------------------------------------------------------------------------------------------------------------------------------------------------------------------------------------------------------------------------------------------------------------------------------------------------------------------------------------------------------------------------------------------------------------------------------------------------------|------------|---------|-----------|
| Domestic HW Supply   | The state of the s | Position   | Tag No. | Line Size |
| Domestic II w Supply | Control Valve 2 way                                                                                                                                                                                                                                                                                                                                                                                                                                                                                                                                                                                                                                                                                                                                                                                                                                                                                                                                                                                                                                                                                                                                                                                                                                                                                                                                                                                                                                                                                                                                                                                                                                                                                                                                                                                                                                                                                                                                                                                                                                                                                                            | Modulating | CV 103  | 1"        |
| Domestic HW Supply   | Control Valve 2 way                                                                                                                                                                                                                                                                                                                                                                                                                                                                                                                                                                                                                                                                                                                                                                                                                                                                                                                                                                                                                                                                                                                                                                                                                                                                                                                                                                                                                                                                                                                                                                                                                                                                                                                                                                                                                                                                                                                                                                                                                                                                                                            | Modulating | CV 104  | 1"        |
| Domestic HW Supply   | Control Valve 2 way                                                                                                                                                                                                                                                                                                                                                                                                                                                                                                                                                                                                                                                                                                                                                                                                                                                                                                                                                                                                                                                                                                                                                                                                                                                                                                                                                                                                                                                                                                                                                                                                                                                                                                                                                                                                                                                                                                                                                                                                                                                                                                            |            |         | 1         |
| Domestic HW Supply   |                                                                                                                                                                                                                                                                                                                                                                                                                                                                                                                                                                                                                                                                                                                                                                                                                                                                                                                                                                                                                                                                                                                                                                                                                                                                                                                                                                                                                                                                                                                                                                                                                                                                                                                                                                                                                                                                                                                                                                                                                                                                                                                                | Modulating | CV 105  | 1"        |
| Doniestic Hw Supply  | Control Valve 2 way                                                                                                                                                                                                                                                                                                                                                                                                                                                                                                                                                                                                                                                                                                                                                                                                                                                                                                                                                                                                                                                                                                                                                                                                                                                                                                                                                                                                                                                                                                                                                                                                                                                                                                                                                                                                                                                                                                                                                                                                                                                                                                            | Modulating | CV 106  | 1"        |