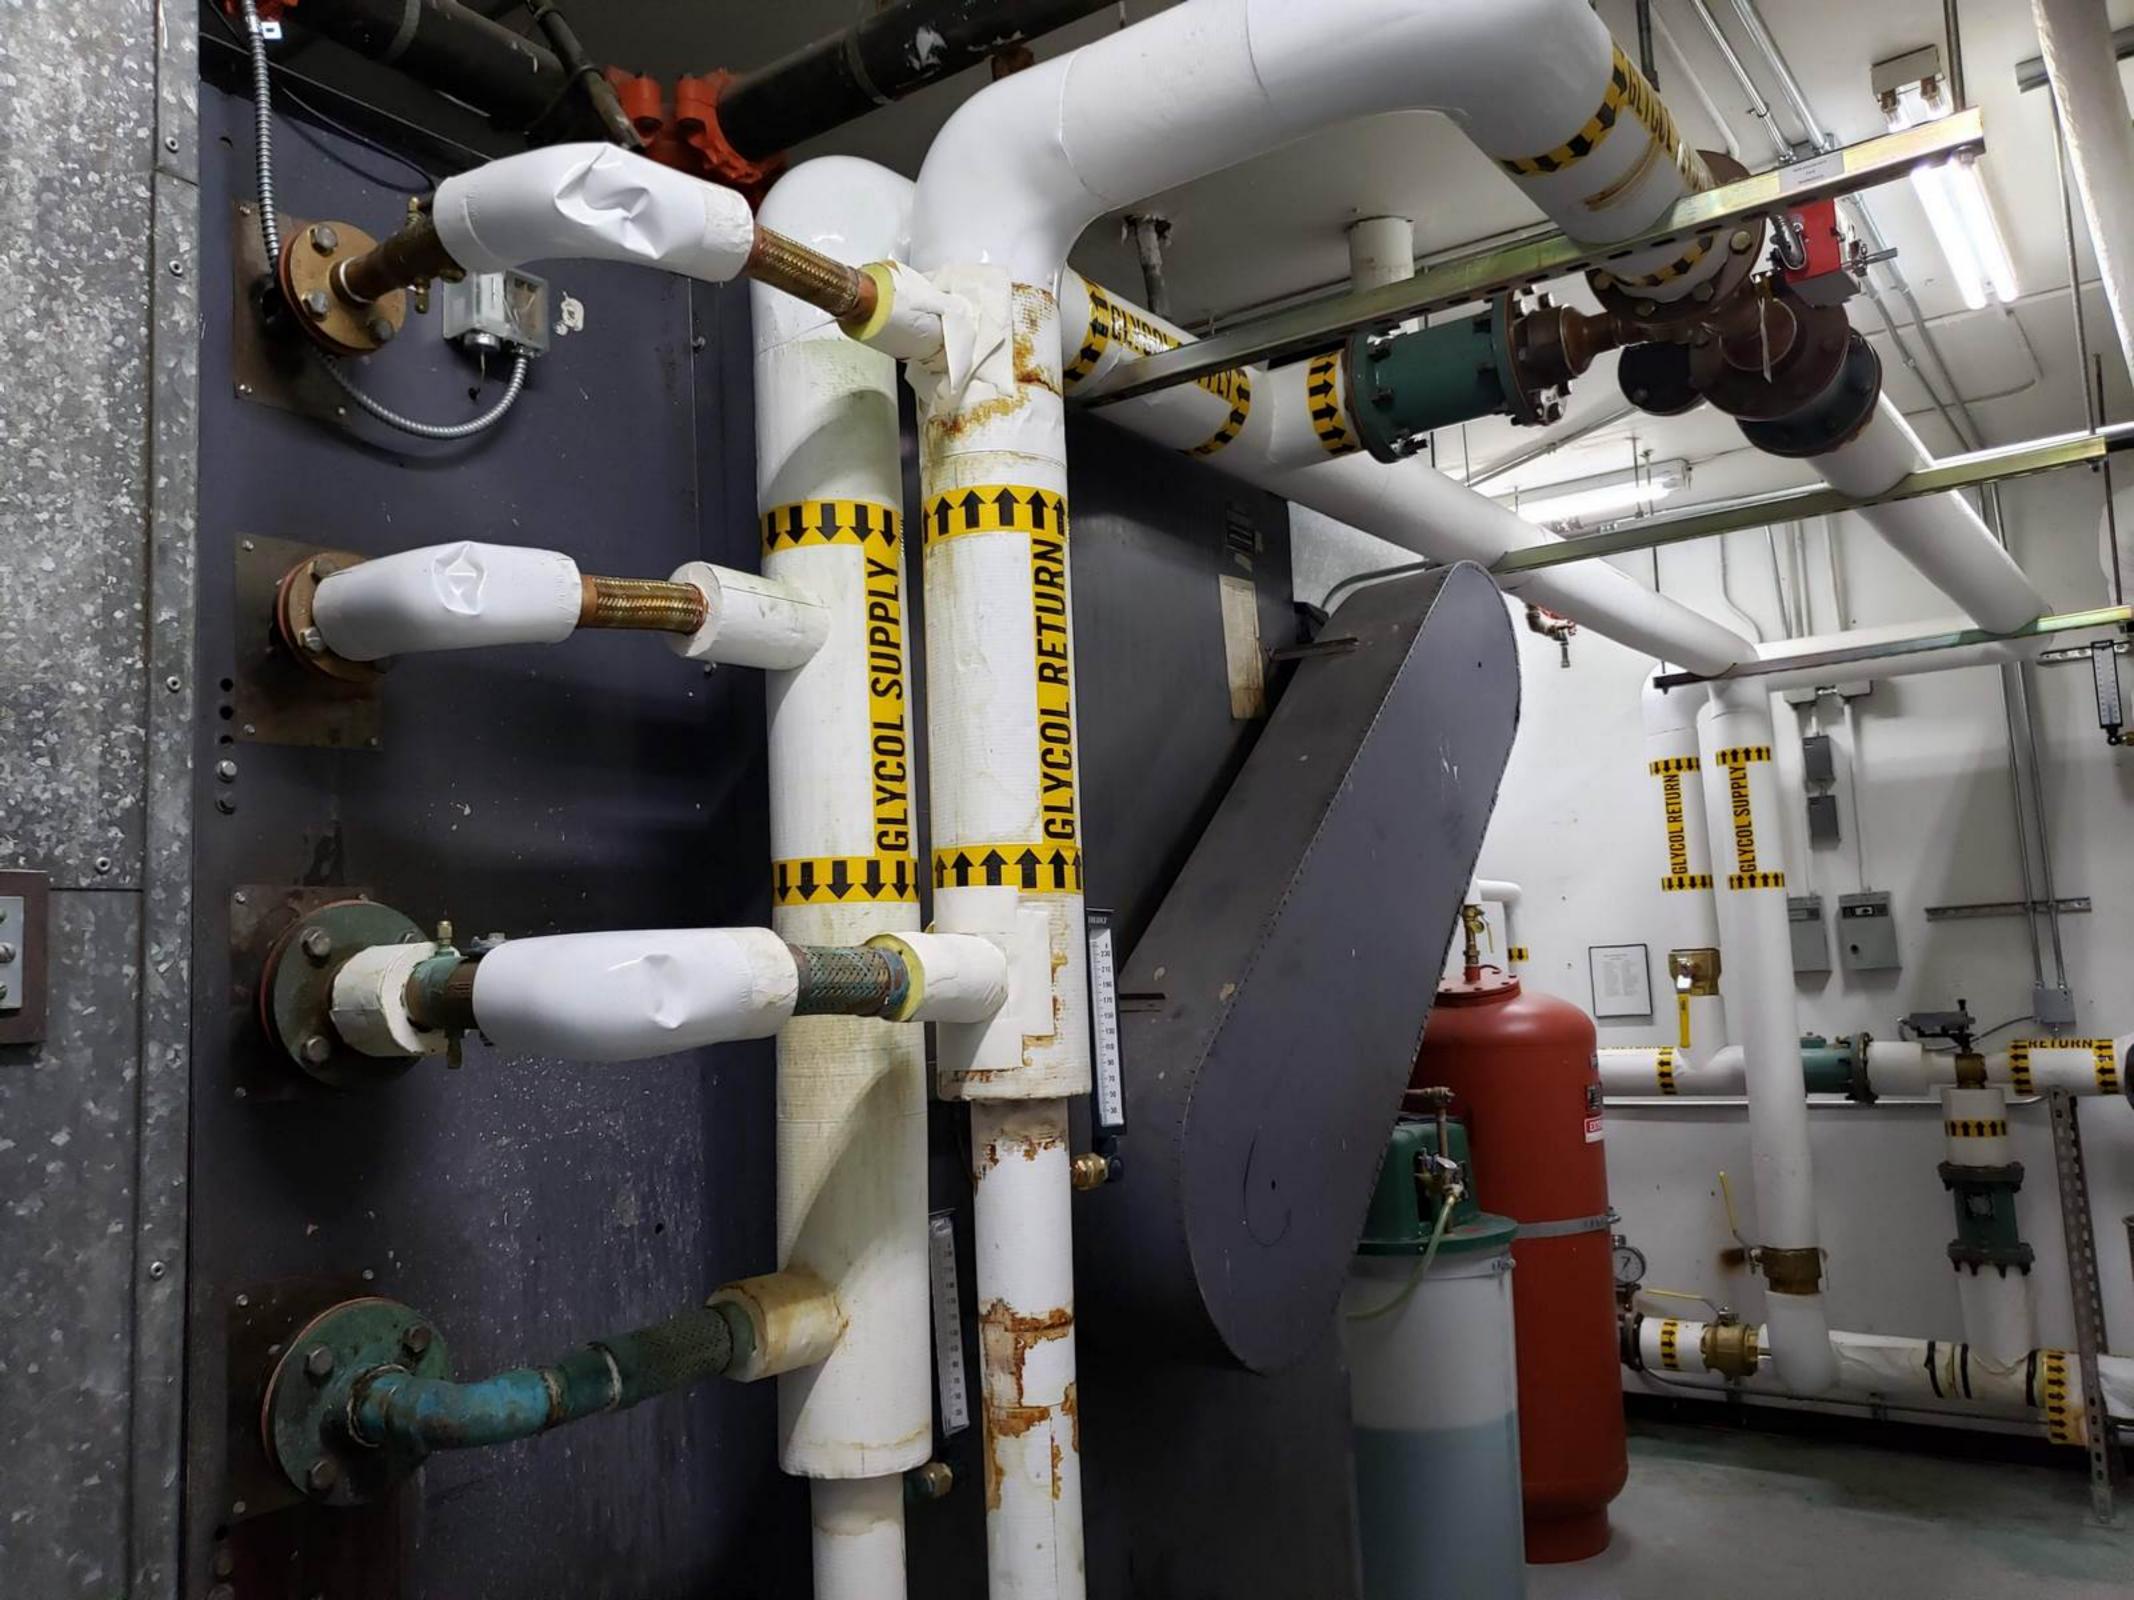

DDCP-1

Honeywell

MECHANCIAL ROOM 201 SF-2

| Function                  | Type                | Position   | Tag No. | Line Size |
|---------------------------|---------------------|------------|---------|-----------|
| Glycol Heat Supply P.H.C. | 3-Way Control Valve | Modulating | 013     | 1 1/2"    |
| Glycol Heat Supply P.H.C. | 3-Way Control Valve | Modulating | 016     | 1 1/2"    |
| Glycol Heat Supply P.H.C. | Flow Valve          | Open       | 018     | 1 1/4"    |
| Glycol Heat Return P.H.C. | Flow Valve          | Open       | 014     | 1 1/4"    |
| Glycol Heat Supply H.C.   | Flow Valve          | Open       | 017     | 1 1/4"    |
| Glycol Heat Return H.C.   | Flow Valve          | Open       | 015     | 1 1/4"    |
| Glycol Heat Supply        | Ball Valve          | Open       | 020     | 3"        |
| Glycol Heat Return        | Ball Valve          | Open       | 019     | 3"        |