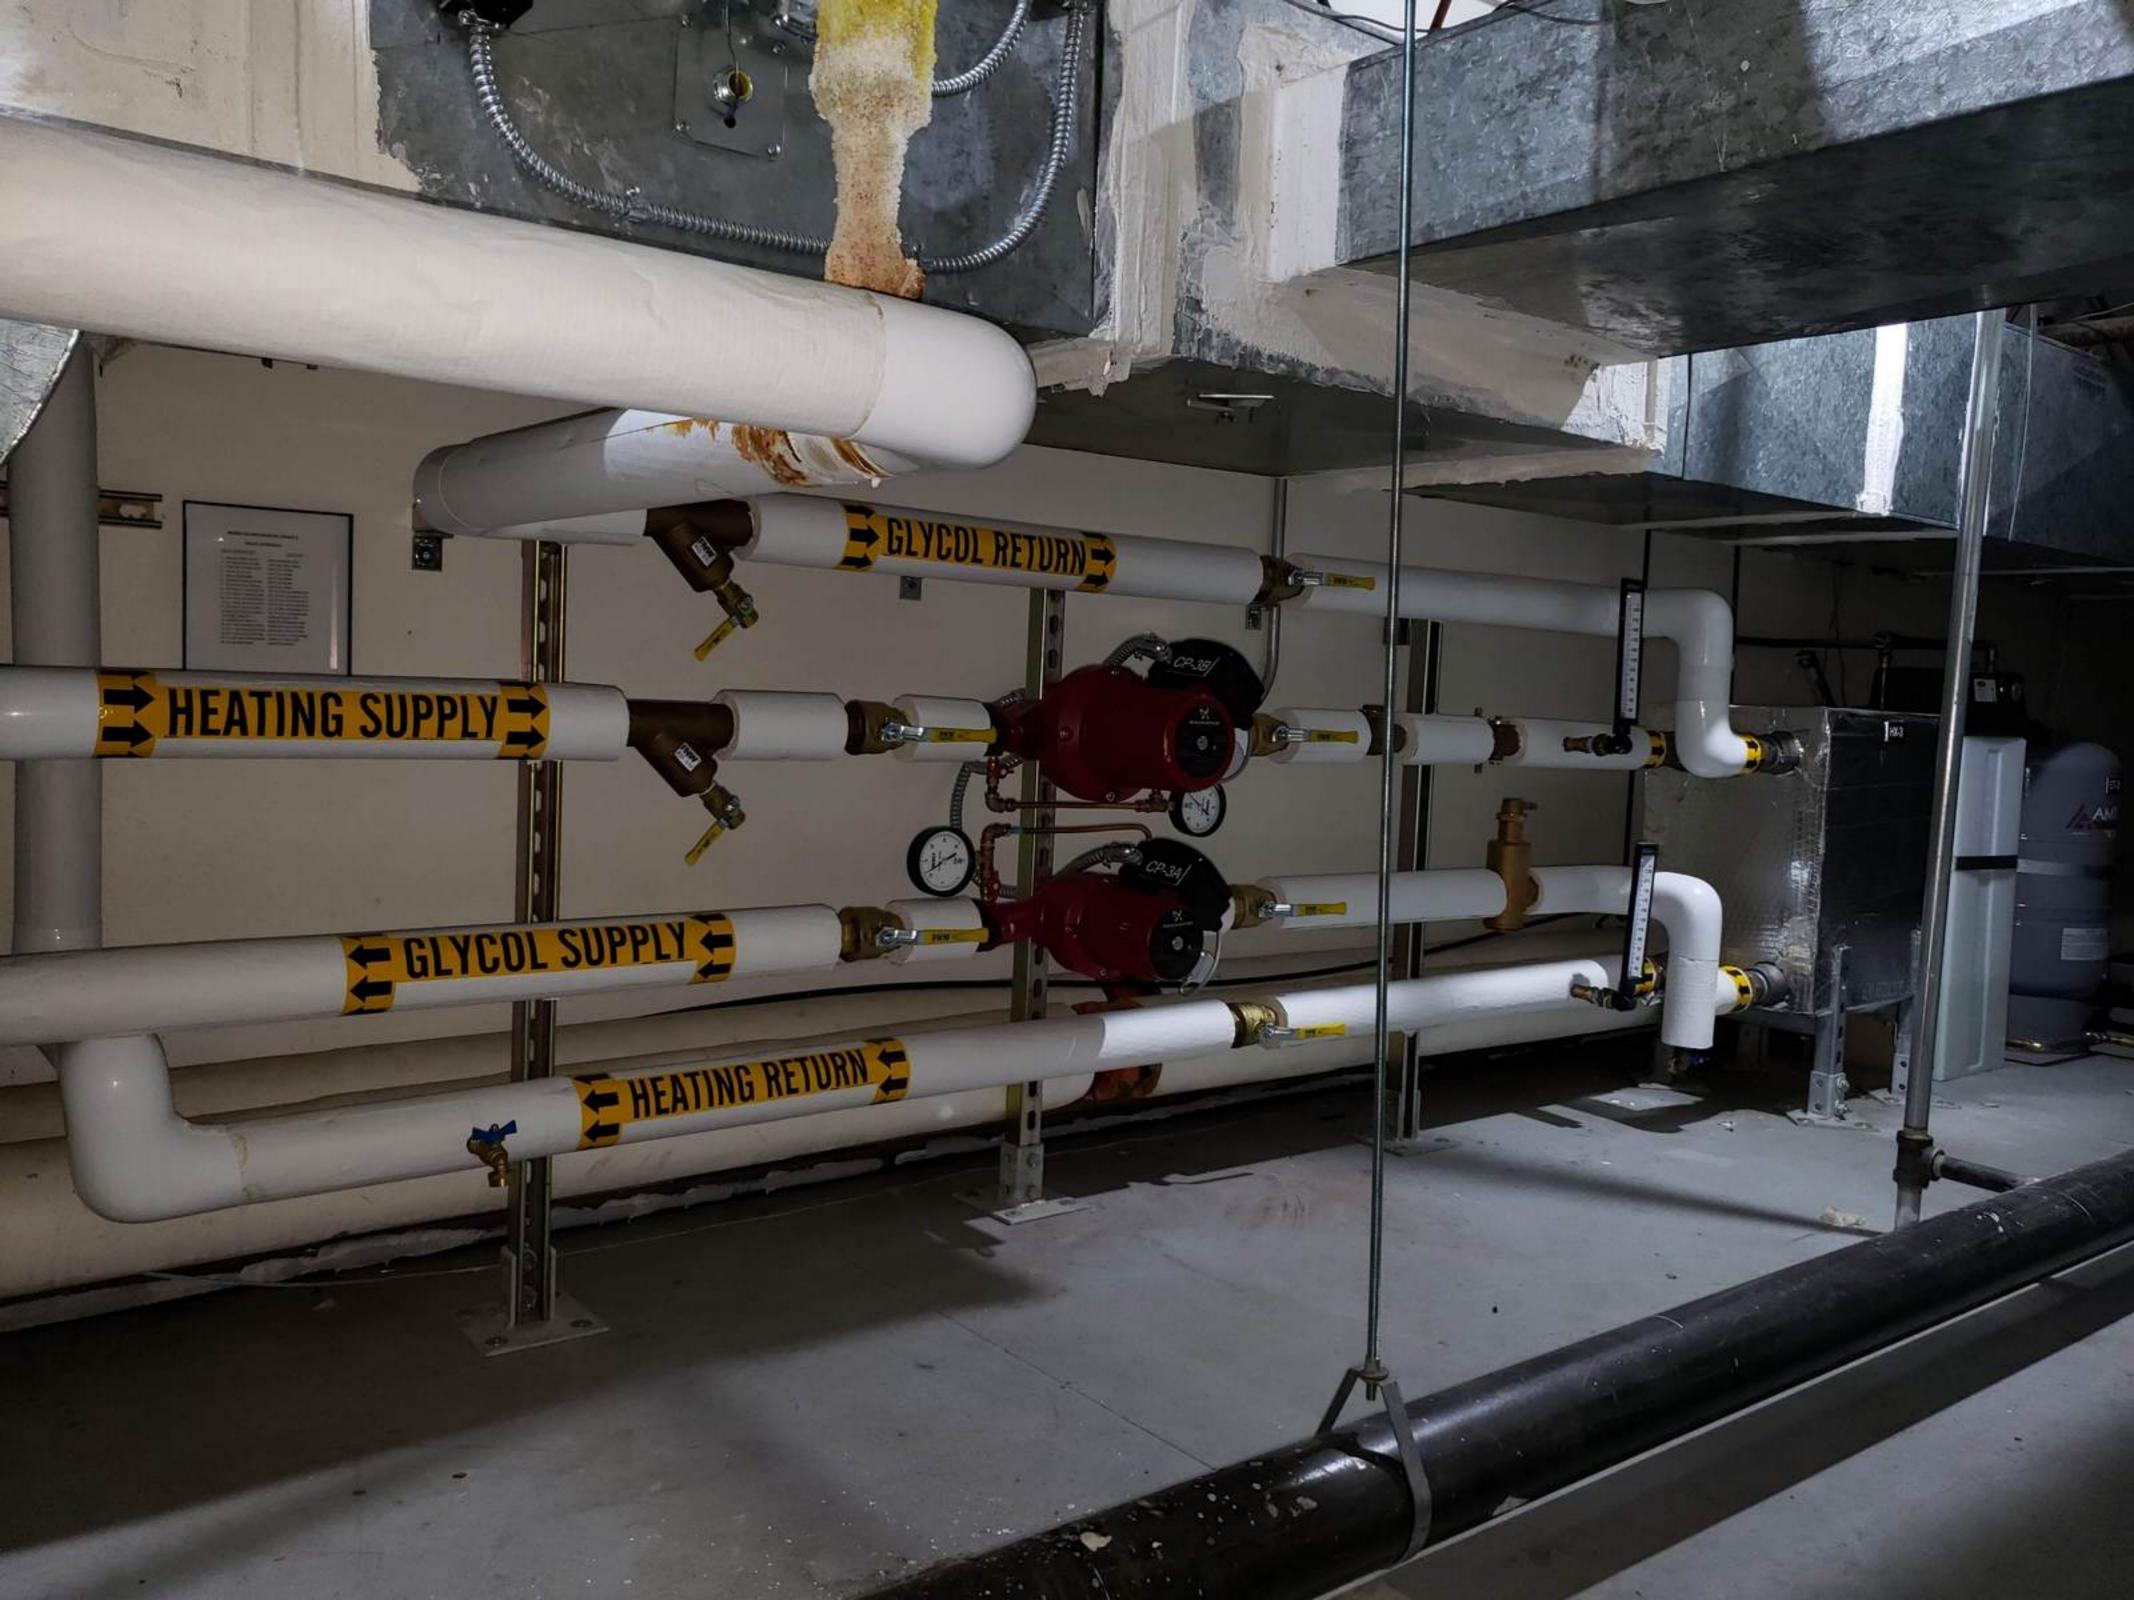

DDCP-1

Honeywell

MECHANCIAL ROOM 201 SF-2

| Function                  | Type                | Position   | Tag No. | Line Size |
|---------------------------|---------------------|------------|---------|-----------|
| Glycol Heat Supply P.H.C. | 3-Way Control Valve | Modulating | 013     | 1 1/2"    |
| Glycol Heat Supply P.H.C. | 3-Way Control Valve | Modulating | 016     | 1 1/2"    |
| Glycol Heat Supply P.H.C. | Flow Valve          | Open       | 018     | 1 1/4"    |
| Glycol Heat Return P.H.C. | Flow Valve          | Open       | 014     | 1 1/4"    |
| Glycol Heat Supply H.C.   | Flow Valve          | Open       | 017     | 1 1/4"    |
| Glycol Heat Return H.C.   | Flow Valve          | Open       | 015     | 1 1/4"    |
| Glycol Heat Supply        | Ball Valve          | Open       | 020     | 3"        |
| Glycol Heat Return        | Ball Valve          | Open       | 019     | 3"        |