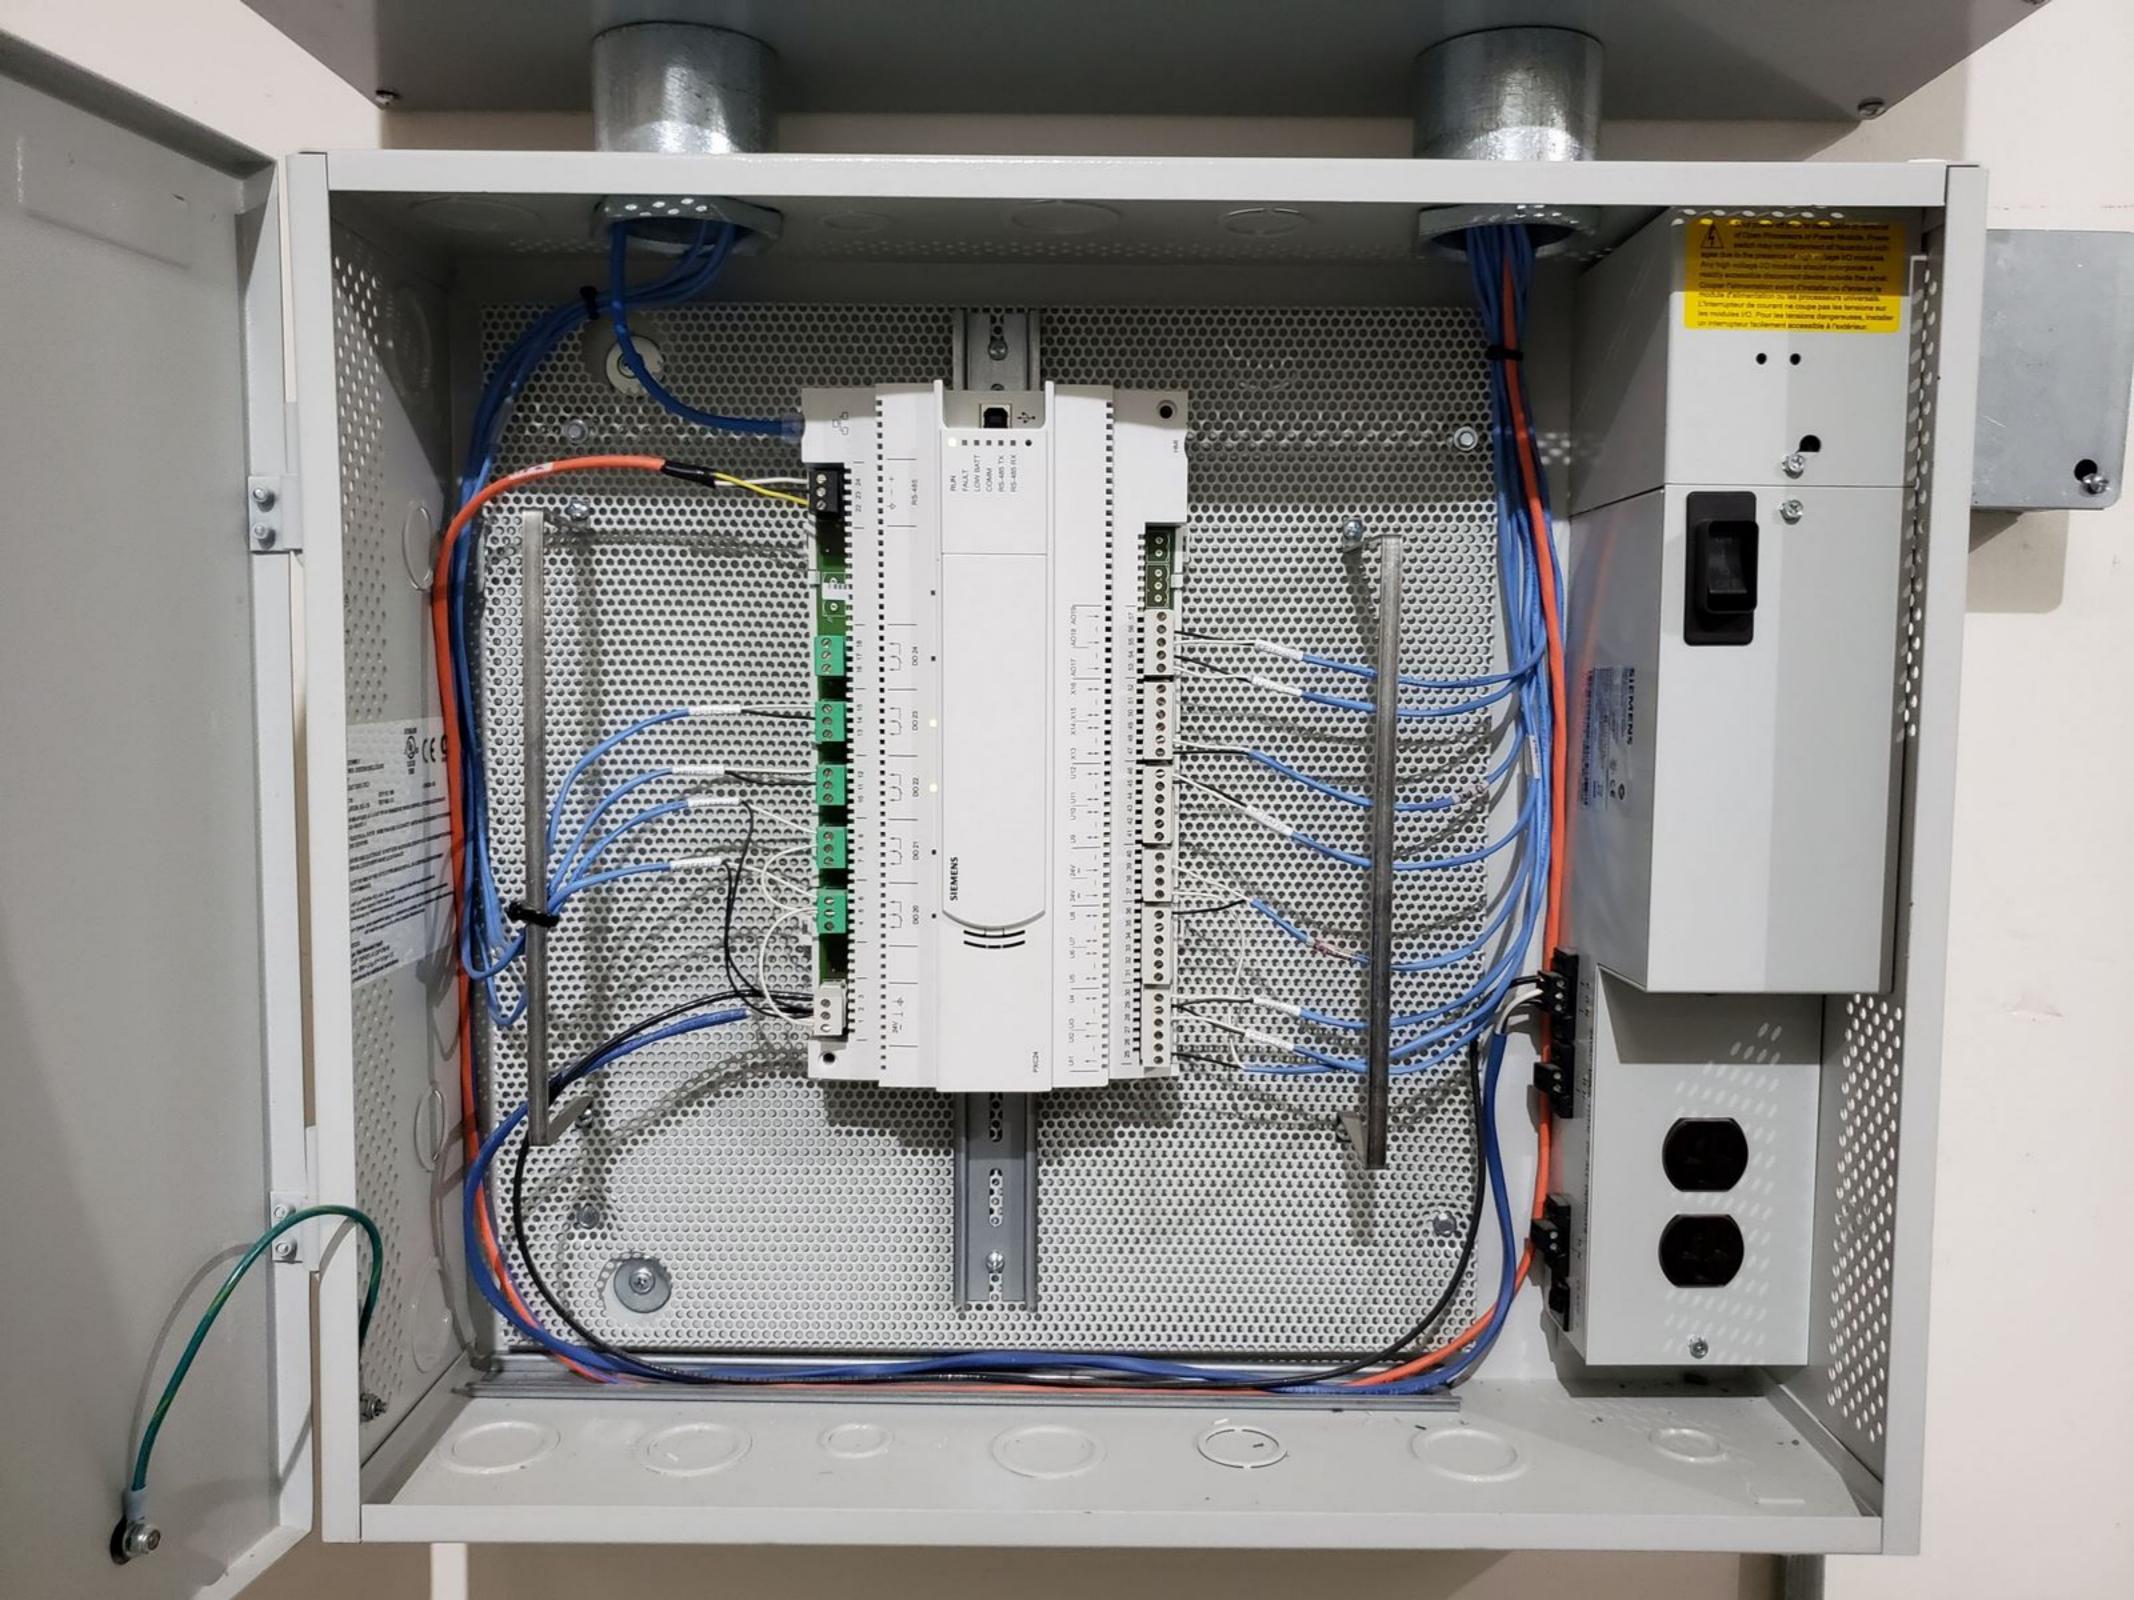

## MECHANICAL ROOM 12

| Function           | Туре                | Position   | Tag No. | Line Size |
|--------------------|---------------------|------------|---------|-----------|
| Domestic HW Supply | Control Valve 2 way | Modulating | CV 103  | 1"        |
| Domestic HW Supply | Control Valve 2 way | Modulating | CV 104  | 100       |
| Domestic HW Supply | Control Valve 2 way | Modulating | CV 105  | 1"        |
| Domestic HW Supply | Control Valve 2 way | Modulating | CV 106  | 1"        |

## **MECHANICAL ROOM 12**

| Function             | Type                                                                                                                                                                                                                                                                                                                                                                                                                                                                                                                                                                                                                                                                                                                                                                                                                                                                                                                                                                                                                                                                                                                                                                                                                                                                                                                                                                                                                                                                                                                                                                                                                                                                                                                                                                                                                                                                                                                                                                                                                                                                                                                           | Destat     | T       |           |
|----------------------|--------------------------------------------------------------------------------------------------------------------------------------------------------------------------------------------------------------------------------------------------------------------------------------------------------------------------------------------------------------------------------------------------------------------------------------------------------------------------------------------------------------------------------------------------------------------------------------------------------------------------------------------------------------------------------------------------------------------------------------------------------------------------------------------------------------------------------------------------------------------------------------------------------------------------------------------------------------------------------------------------------------------------------------------------------------------------------------------------------------------------------------------------------------------------------------------------------------------------------------------------------------------------------------------------------------------------------------------------------------------------------------------------------------------------------------------------------------------------------------------------------------------------------------------------------------------------------------------------------------------------------------------------------------------------------------------------------------------------------------------------------------------------------------------------------------------------------------------------------------------------------------------------------------------------------------------------------------------------------------------------------------------------------------------------------------------------------------------------------------------------------|------------|---------|-----------|
| Domestic HW Supply   | The state of the s | Position   | Tag No. | Line Size |
| Domestic II w Supply | Control Valve 2 way                                                                                                                                                                                                                                                                                                                                                                                                                                                                                                                                                                                                                                                                                                                                                                                                                                                                                                                                                                                                                                                                                                                                                                                                                                                                                                                                                                                                                                                                                                                                                                                                                                                                                                                                                                                                                                                                                                                                                                                                                                                                                                            | Modulating | CV 103  | 1"        |
| Domestic HW Supply   | Control Valve 2 way                                                                                                                                                                                                                                                                                                                                                                                                                                                                                                                                                                                                                                                                                                                                                                                                                                                                                                                                                                                                                                                                                                                                                                                                                                                                                                                                                                                                                                                                                                                                                                                                                                                                                                                                                                                                                                                                                                                                                                                                                                                                                                            | Modulating | CV 104  | 1"        |
| Domestic HW Supply   | Control Valve 2 way                                                                                                                                                                                                                                                                                                                                                                                                                                                                                                                                                                                                                                                                                                                                                                                                                                                                                                                                                                                                                                                                                                                                                                                                                                                                                                                                                                                                                                                                                                                                                                                                                                                                                                                                                                                                                                                                                                                                                                                                                                                                                                            |            |         | 1         |
| Domestic HW Supply   |                                                                                                                                                                                                                                                                                                                                                                                                                                                                                                                                                                                                                                                                                                                                                                                                                                                                                                                                                                                                                                                                                                                                                                                                                                                                                                                                                                                                                                                                                                                                                                                                                                                                                                                                                                                                                                                                                                                                                                                                                                                                                                                                | Modulating | CV 105  | 1"        |
| Doniestic Hw Supply  | Control Valve 2 way                                                                                                                                                                                                                                                                                                                                                                                                                                                                                                                                                                                                                                                                                                                                                                                                                                                                                                                                                                                                                                                                                                                                                                                                                                                                                                                                                                                                                                                                                                                                                                                                                                                                                                                                                                                                                                                                                                                                                                                                                                                                                                            | Modulating | CV 106  | 1"        |