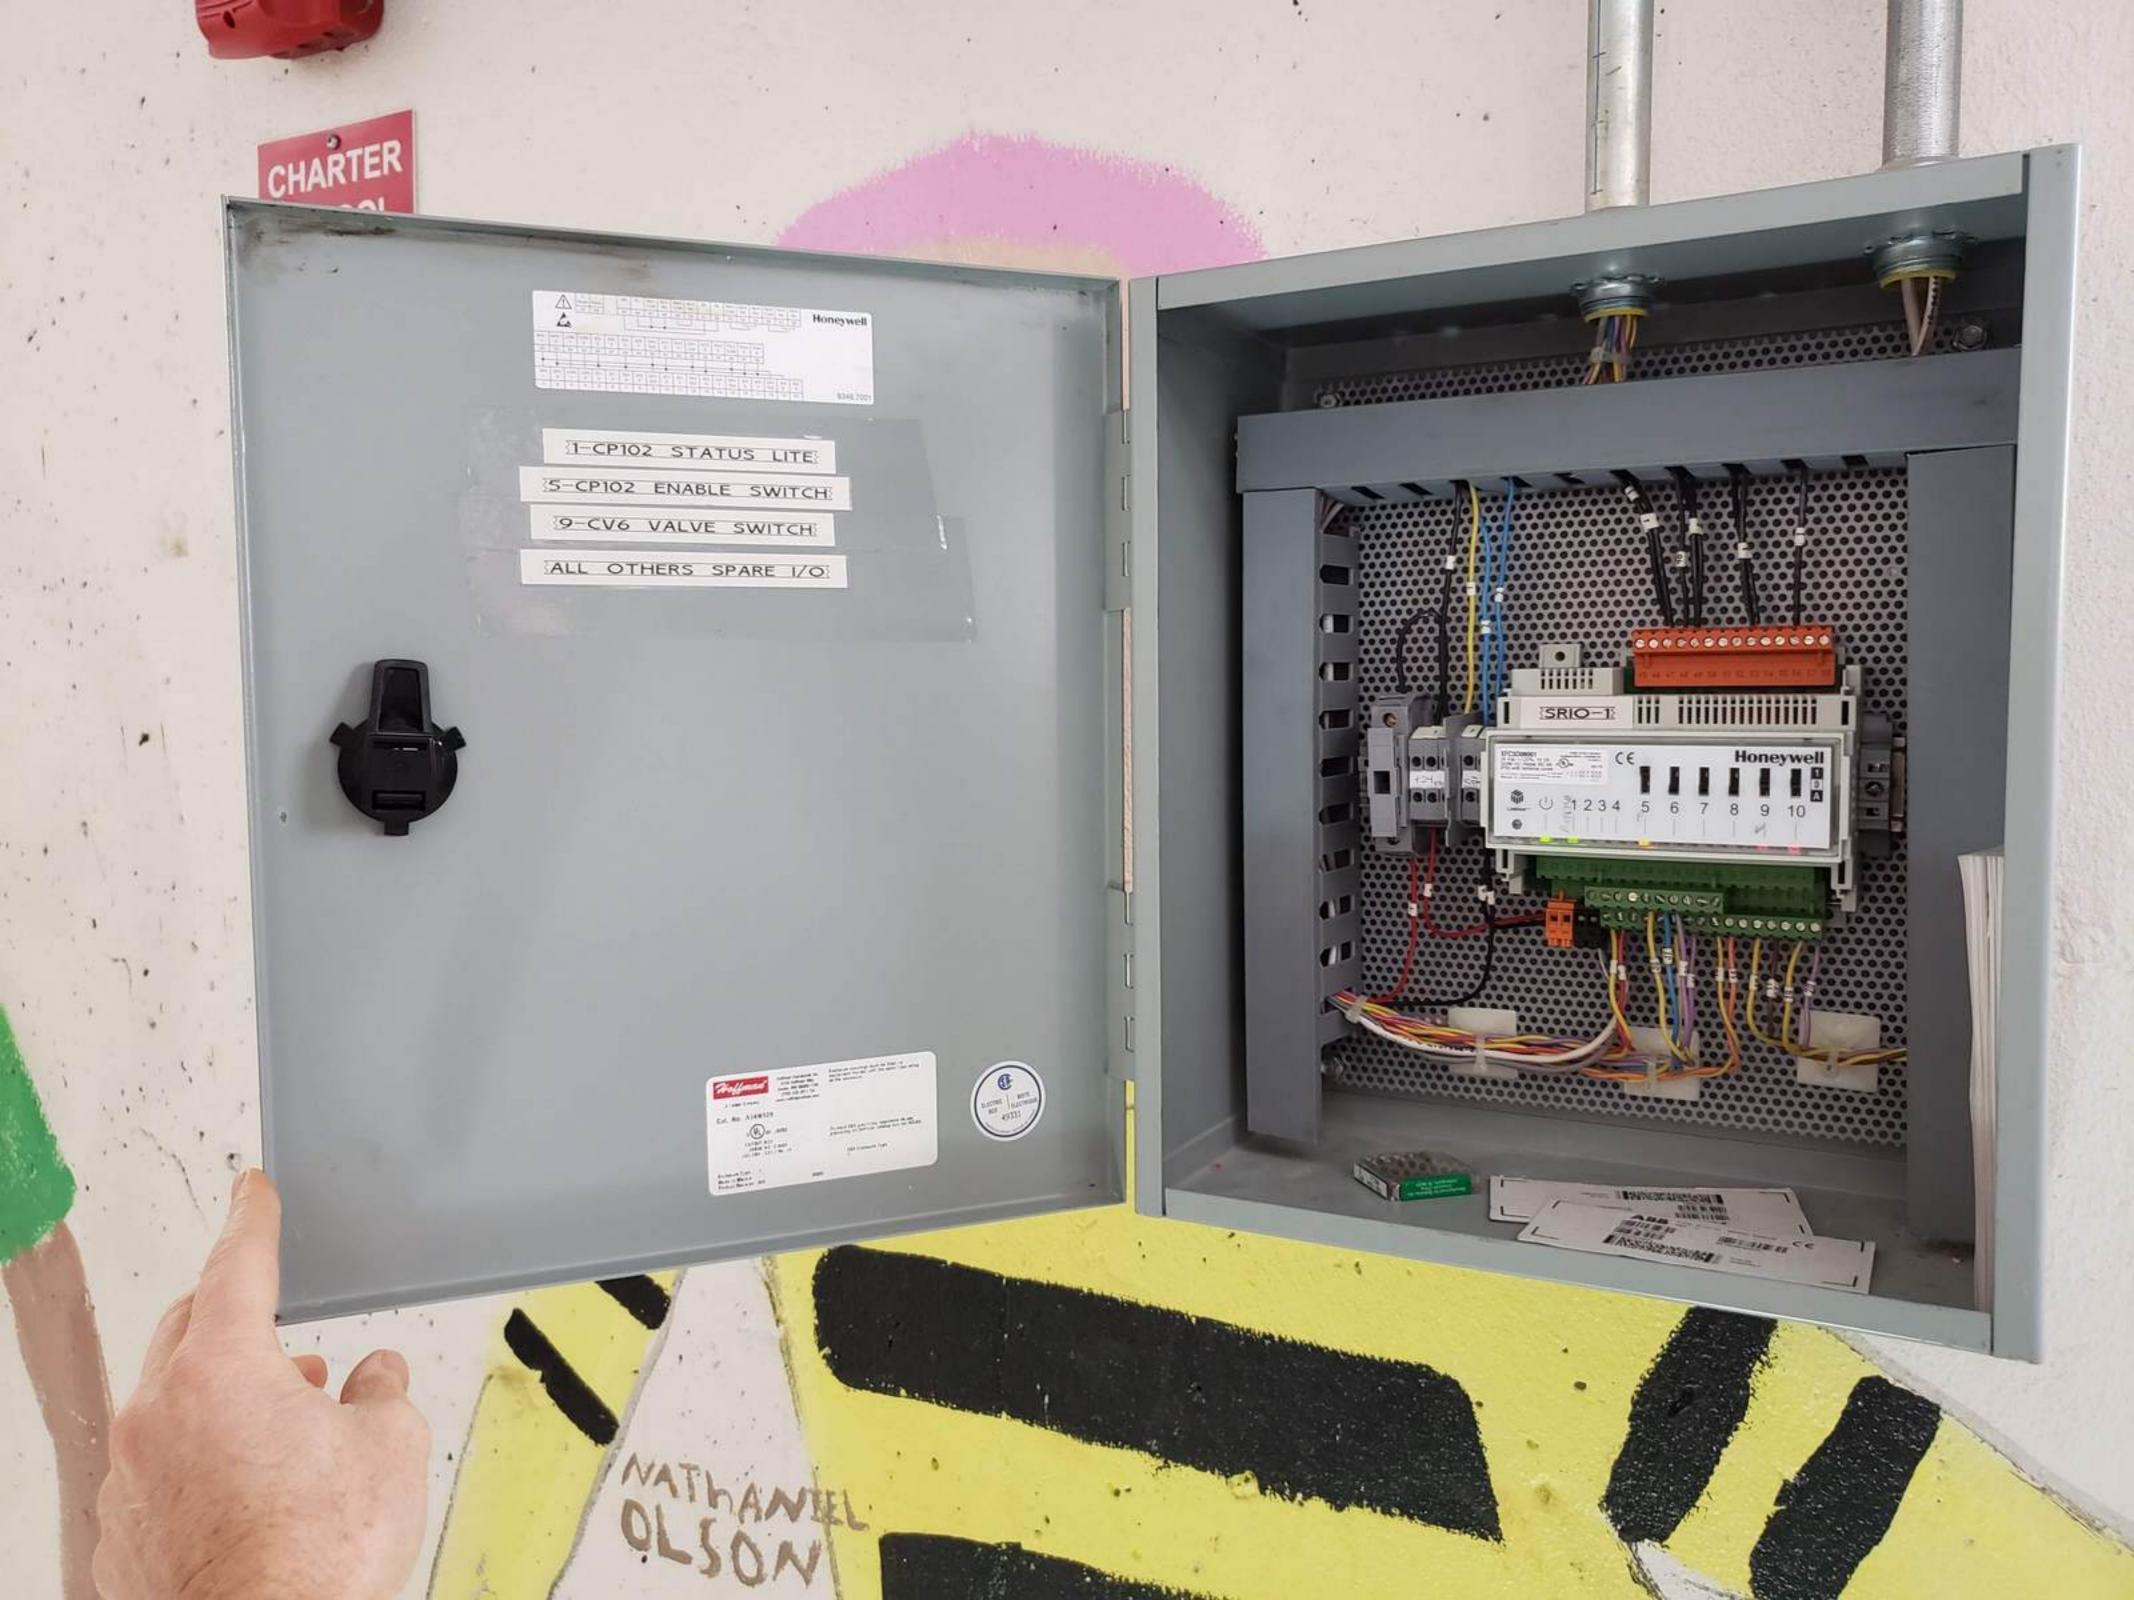

DDCP-1

Honeywell

MECHANCIAL ROOM 201 SF-2

| Function                  | Type                | Position   | Tag No. | Line Size |
|---------------------------|---------------------|------------|---------|-----------|
| Glycol Heat Supply P.H.C. | 3-Way Control Valve | Modulating | 013     | 1 1/2"    |
| Glycol Heat Supply P.H.C. | 3-Way Control Valve | Modulating | 016     | 1 1/2"    |
| Glycol Heat Supply P.H.C. | Flow Valve          | Open       | 018     | 1 1/4"    |
| Glycol Heat Return P.H.C. | Flow Valve          | Open       | 014     | 1 1/4"    |
| Glycol Heat Supply H.C.   | Flow Valve          | Open       | 017     | 1 1/4"    |
| Glycol Heat Return H.C.   | Flow Valve          | Open       | 015     | 1 1/4"    |
| Glycol Heat Supply        | Ball Valve          | Open       | 020     | 3"        |
| Glycol Heat Return        | Ball Valve          | Open       | 019     | 3"        |