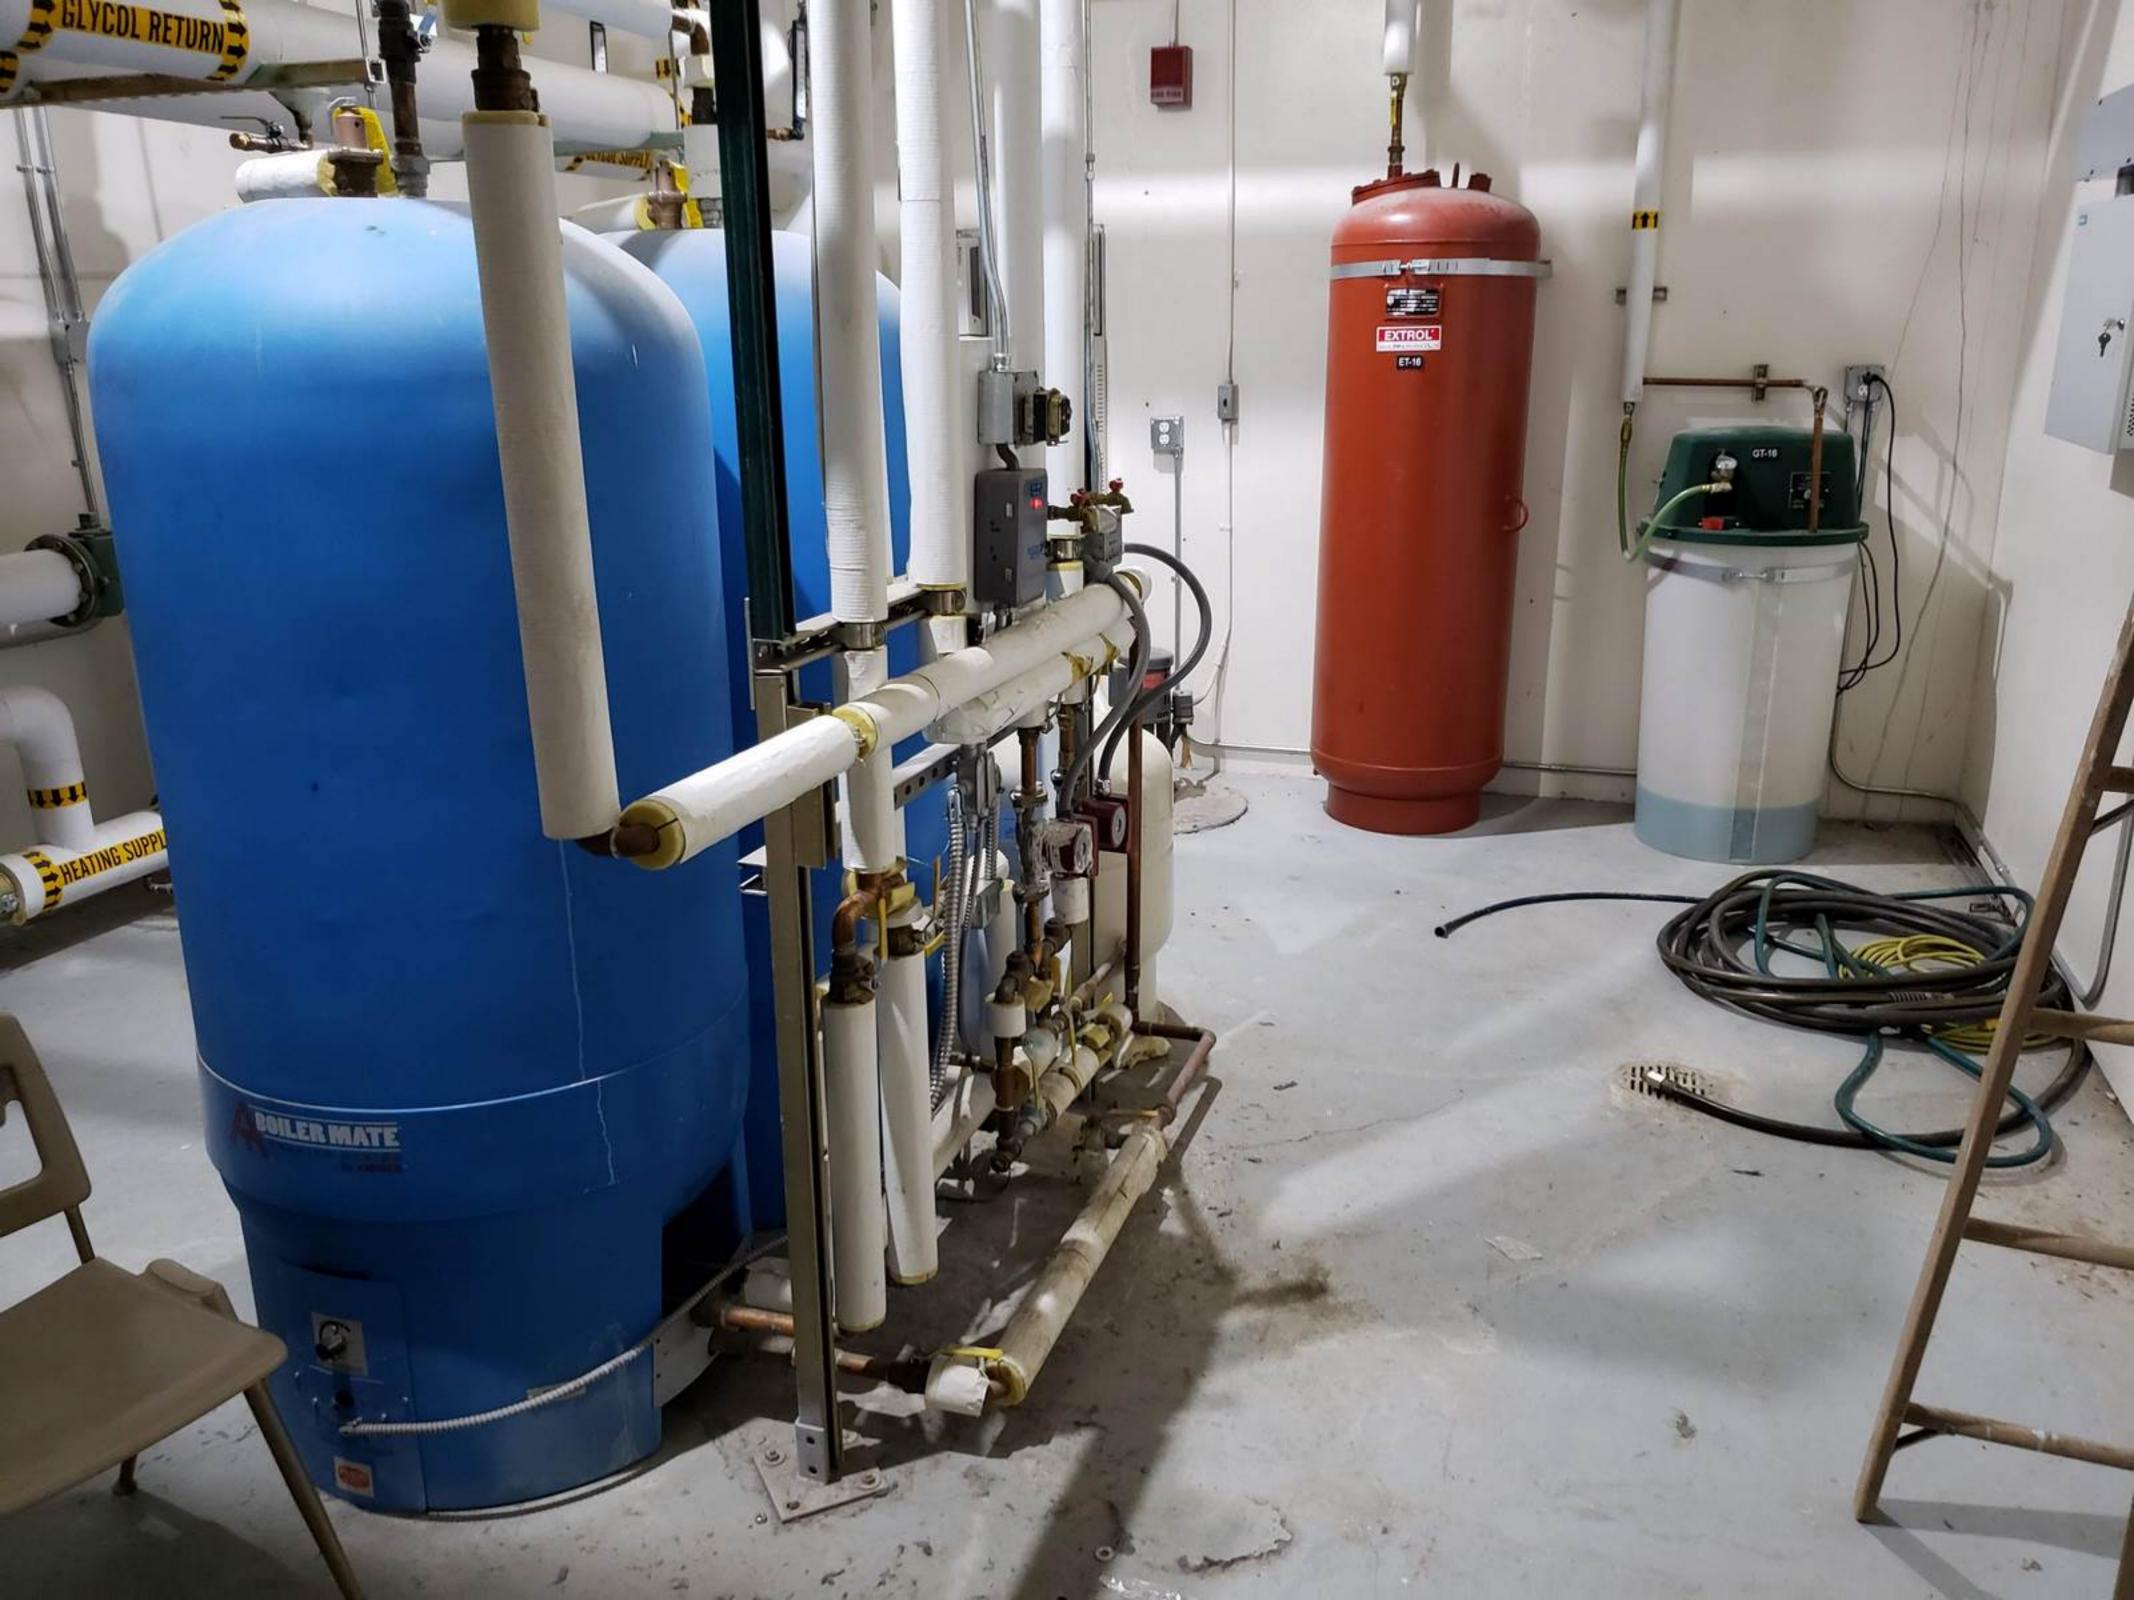

DDCP-1

Honeywell

MECHANCIAL ROOM 201 SF-2

| Function                  | Type                | Position   | Tag No. | Line Size |
|---------------------------|---------------------|------------|---------|-----------|
| Glycol Heat Supply P.H.C. | 3-Way Control Valve | Modulating | 013     | 1 1/2"    |
| Glycol Heat Supply P.H.C. | 3-Way Control Valve | Modulating | 016     | 1 1/2"    |
| Glycol Heat Supply P.H.C. | Flow Valve          | Open       | 018     | 1 1/4"    |
| Glycol Heat Return P.H.C. | Flow Valve          | Open       | 014     | 1 1/4"    |
| Glycol Heat Supply H.C.   | Flow Valve          | Open       | 017     | 1 1/4"    |
| Glycol Heat Return H.C.   | Flow Valve          | Open       | 015     | 1 1/4"    |
| Glycol Heat Supply        | Ball Valve          | Open       | 020     | 3"        |
| Glycol Heat Return        | Ball Valve          | Open       | 019     | 3"        |