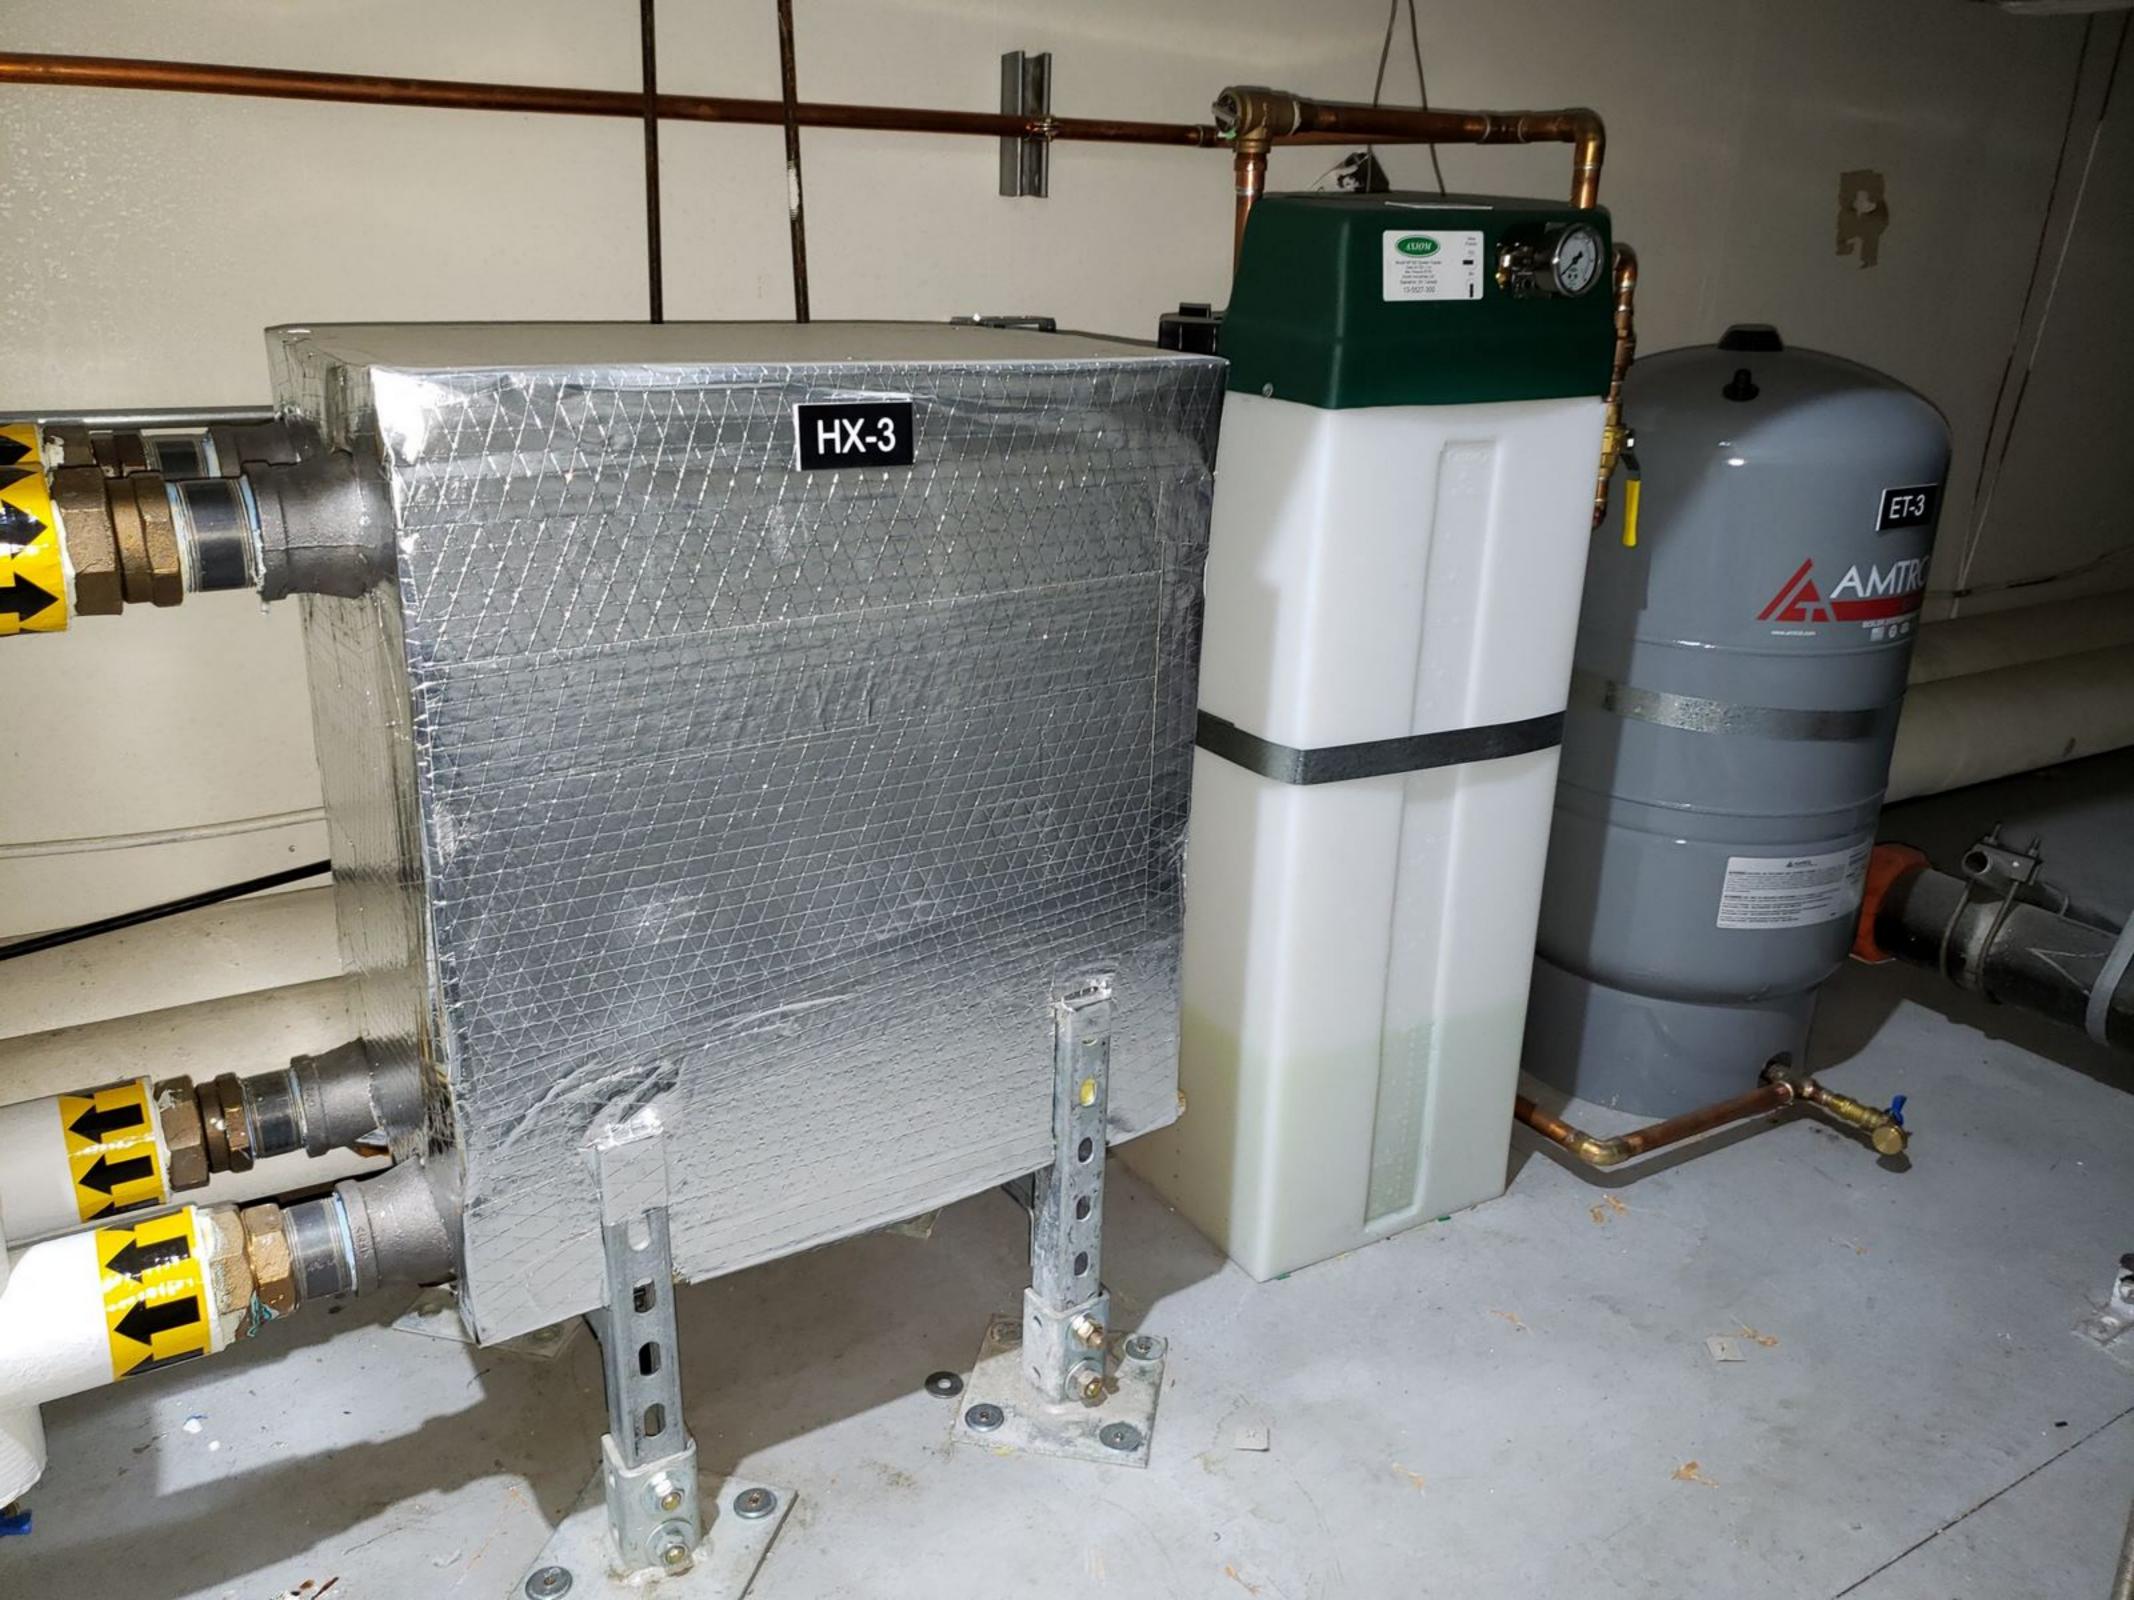

## MECHANICAL ROOM 12

| Function           | Туре                | Position   | Tag No. | Line Size |
|--------------------|---------------------|------------|---------|-----------|
| Domestic HW Supply | Control Valve 2 way | Modulating | CV 103  | 1"        |
| Domestic HW Supply | Control Valve 2 way | Modulating | CV 104  | 100       |
| Domestic HW Supply | Control Valve 2 way | Modulating | CV 105  | 1"        |
| Domestic HW Supply | Control Valve 2 way | Modulating | CV 106  | 1"        |

## **MECHANICAL ROOM 12**

| Function             | Type                                                                                                                                                                                                                                                                                                                                                                                                                                                                                                                                                                                                                                                                                                                                                                                                                                                                                                                                                                                                                                                                                                                                                                                                                                                                                                                                                                                                                                                                                                                                                                                                                                                                                                                                                                                                                                                                                                                                                                                                                                                                                                                           | Destat     | T       |           |
|----------------------|--------------------------------------------------------------------------------------------------------------------------------------------------------------------------------------------------------------------------------------------------------------------------------------------------------------------------------------------------------------------------------------------------------------------------------------------------------------------------------------------------------------------------------------------------------------------------------------------------------------------------------------------------------------------------------------------------------------------------------------------------------------------------------------------------------------------------------------------------------------------------------------------------------------------------------------------------------------------------------------------------------------------------------------------------------------------------------------------------------------------------------------------------------------------------------------------------------------------------------------------------------------------------------------------------------------------------------------------------------------------------------------------------------------------------------------------------------------------------------------------------------------------------------------------------------------------------------------------------------------------------------------------------------------------------------------------------------------------------------------------------------------------------------------------------------------------------------------------------------------------------------------------------------------------------------------------------------------------------------------------------------------------------------------------------------------------------------------------------------------------------------|------------|---------|-----------|
| Domestic HW Supply   | The state of the s | Position   | Tag No. | Line Size |
| Domestic II w Supply | Control Valve 2 way                                                                                                                                                                                                                                                                                                                                                                                                                                                                                                                                                                                                                                                                                                                                                                                                                                                                                                                                                                                                                                                                                                                                                                                                                                                                                                                                                                                                                                                                                                                                                                                                                                                                                                                                                                                                                                                                                                                                                                                                                                                                                                            | Modulating | CV 103  | 1"        |
| Domestic HW Supply   | Control Valve 2 way                                                                                                                                                                                                                                                                                                                                                                                                                                                                                                                                                                                                                                                                                                                                                                                                                                                                                                                                                                                                                                                                                                                                                                                                                                                                                                                                                                                                                                                                                                                                                                                                                                                                                                                                                                                                                                                                                                                                                                                                                                                                                                            | Modulating | CV 104  | 1"        |
| Domestic HW Supply   | Control Valve 2 way                                                                                                                                                                                                                                                                                                                                                                                                                                                                                                                                                                                                                                                                                                                                                                                                                                                                                                                                                                                                                                                                                                                                                                                                                                                                                                                                                                                                                                                                                                                                                                                                                                                                                                                                                                                                                                                                                                                                                                                                                                                                                                            |            |         | 1         |
| Domestic HW Supply   |                                                                                                                                                                                                                                                                                                                                                                                                                                                                                                                                                                                                                                                                                                                                                                                                                                                                                                                                                                                                                                                                                                                                                                                                                                                                                                                                                                                                                                                                                                                                                                                                                                                                                                                                                                                                                                                                                                                                                                                                                                                                                                                                | Modulating | CV 105  | 1"        |
| Doniestic Hw Supply  | Control Valve 2 way                                                                                                                                                                                                                                                                                                                                                                                                                                                                                                                                                                                                                                                                                                                                                                                                                                                                                                                                                                                                                                                                                                                                                                                                                                                                                                                                                                                                                                                                                                                                                                                                                                                                                                                                                                                                                                                                                                                                                                                                                                                                                                            | Modulating | CV 106  | 1"        |