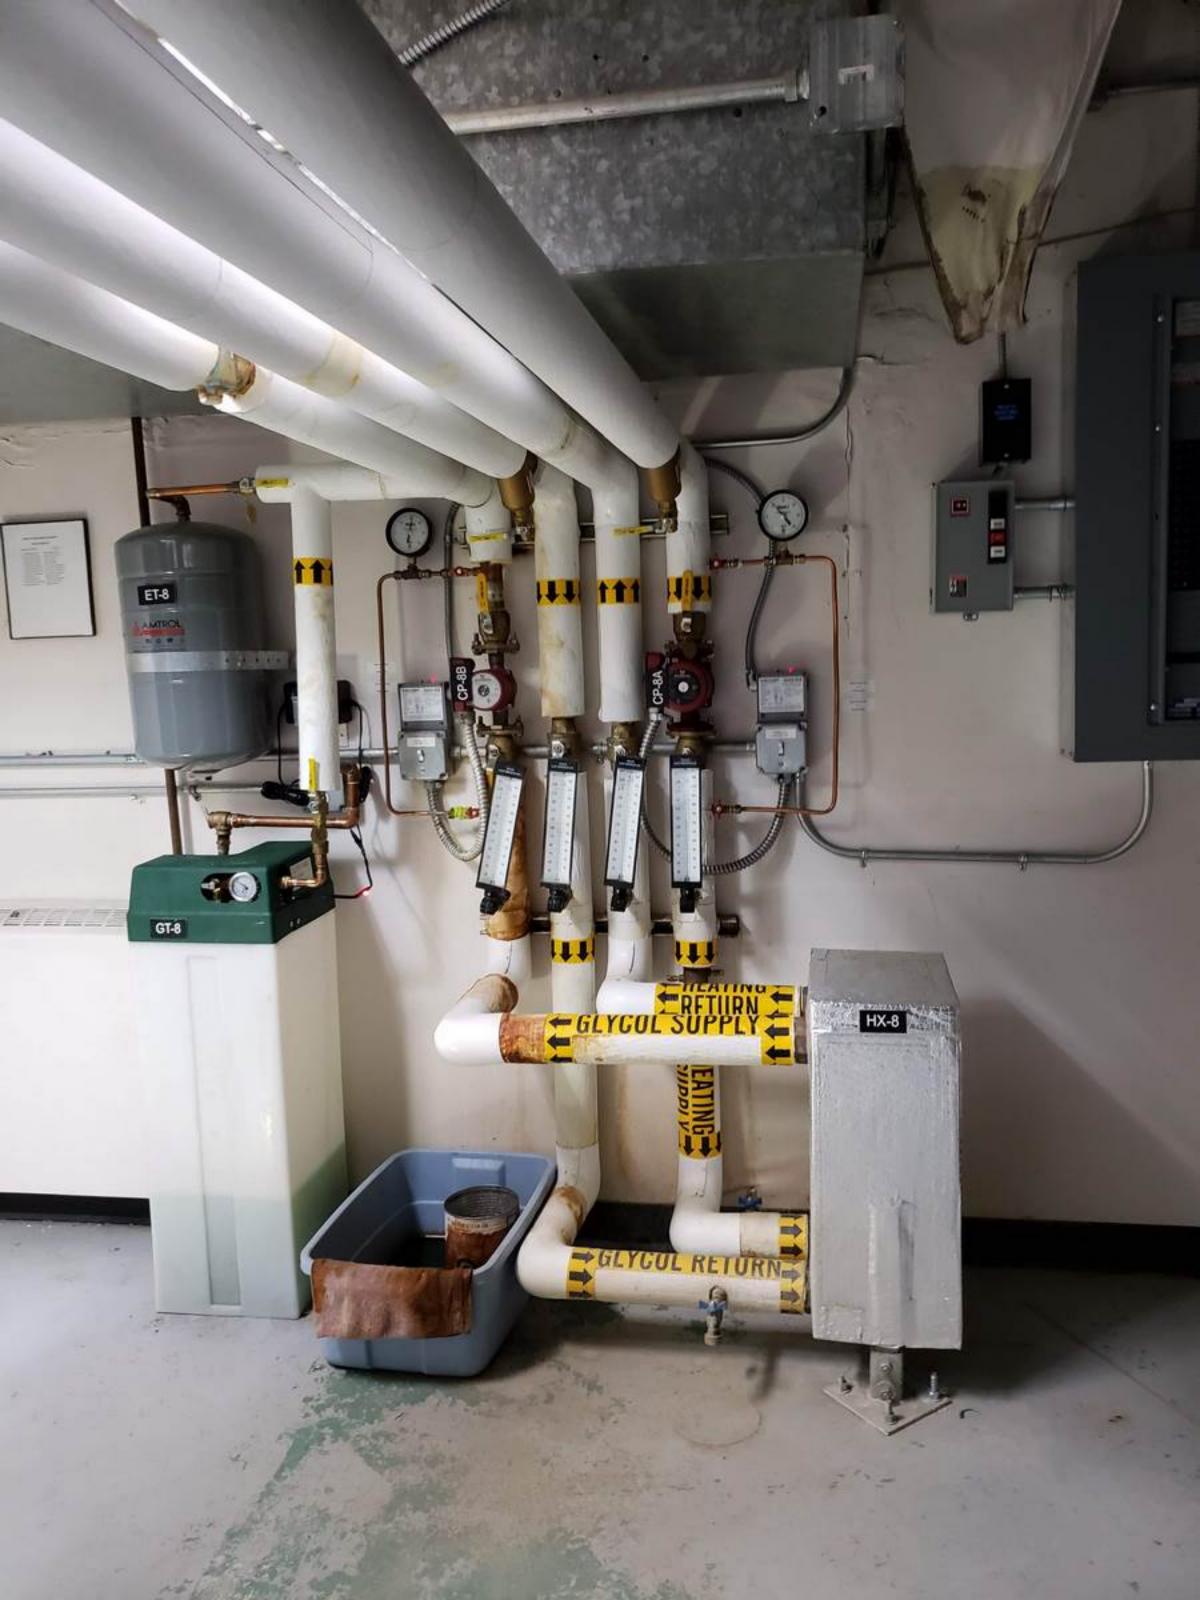

## MECHANICAL ROOM 12

| Function           | Туре                | Position   | Tag No. | Line Size |
|--------------------|---------------------|------------|---------|-----------|
| Domestic HW Supply | Control Valve 2 way | Modulating | CV 103  | 1"        |
| Domestic HW Supply | Control Valve 2 way | Modulating | CV 104  | 100       |
| Domestic HW Supply | Control Valve 2 way | Modulating | CV 105  | 1"        |
| Domestic HW Supply | Control Valve 2 way | Modulating | CV 106  | 1"        |

## **MECHANICAL ROOM 12**

| Function             | Type                                                                                                                                                                                                                                                                                                                                                                                                                                                                                                                                                                                                                                                                                                                                                                                                                                                                                                                                                                                                                                                                                                                                                                                                                                                                                                                                                                                                                                                                                                                                                                                                                                                                                                                                                                                                                                                                                                                                                                                                                                                                                                                           | Destat     | T       |           |
|----------------------|--------------------------------------------------------------------------------------------------------------------------------------------------------------------------------------------------------------------------------------------------------------------------------------------------------------------------------------------------------------------------------------------------------------------------------------------------------------------------------------------------------------------------------------------------------------------------------------------------------------------------------------------------------------------------------------------------------------------------------------------------------------------------------------------------------------------------------------------------------------------------------------------------------------------------------------------------------------------------------------------------------------------------------------------------------------------------------------------------------------------------------------------------------------------------------------------------------------------------------------------------------------------------------------------------------------------------------------------------------------------------------------------------------------------------------------------------------------------------------------------------------------------------------------------------------------------------------------------------------------------------------------------------------------------------------------------------------------------------------------------------------------------------------------------------------------------------------------------------------------------------------------------------------------------------------------------------------------------------------------------------------------------------------------------------------------------------------------------------------------------------------|------------|---------|-----------|
| Domestic HW Supply   | The state of the s | Position   | Tag No. | Line Size |
| Domestic II w Supply | Control Valve 2 way                                                                                                                                                                                                                                                                                                                                                                                                                                                                                                                                                                                                                                                                                                                                                                                                                                                                                                                                                                                                                                                                                                                                                                                                                                                                                                                                                                                                                                                                                                                                                                                                                                                                                                                                                                                                                                                                                                                                                                                                                                                                                                            | Modulating | CV 103  | 1"        |
| Domestic HW Supply   | Control Valve 2 way                                                                                                                                                                                                                                                                                                                                                                                                                                                                                                                                                                                                                                                                                                                                                                                                                                                                                                                                                                                                                                                                                                                                                                                                                                                                                                                                                                                                                                                                                                                                                                                                                                                                                                                                                                                                                                                                                                                                                                                                                                                                                                            | Modulating | CV 104  | 1"        |
| Domestic HW Supply   | Control Valve 2 way                                                                                                                                                                                                                                                                                                                                                                                                                                                                                                                                                                                                                                                                                                                                                                                                                                                                                                                                                                                                                                                                                                                                                                                                                                                                                                                                                                                                                                                                                                                                                                                                                                                                                                                                                                                                                                                                                                                                                                                                                                                                                                            |            |         | 1         |
| Domestic HW Supply   |                                                                                                                                                                                                                                                                                                                                                                                                                                                                                                                                                                                                                                                                                                                                                                                                                                                                                                                                                                                                                                                                                                                                                                                                                                                                                                                                                                                                                                                                                                                                                                                                                                                                                                                                                                                                                                                                                                                                                                                                                                                                                                                                | Modulating | CV 105  | 1"        |
| Doniestic Hw Supply  | Control Valve 2 way                                                                                                                                                                                                                                                                                                                                                                                                                                                                                                                                                                                                                                                                                                                                                                                                                                                                                                                                                                                                                                                                                                                                                                                                                                                                                                                                                                                                                                                                                                                                                                                                                                                                                                                                                                                                                                                                                                                                                                                                                                                                                                            | Modulating | CV 106  | 1"        |