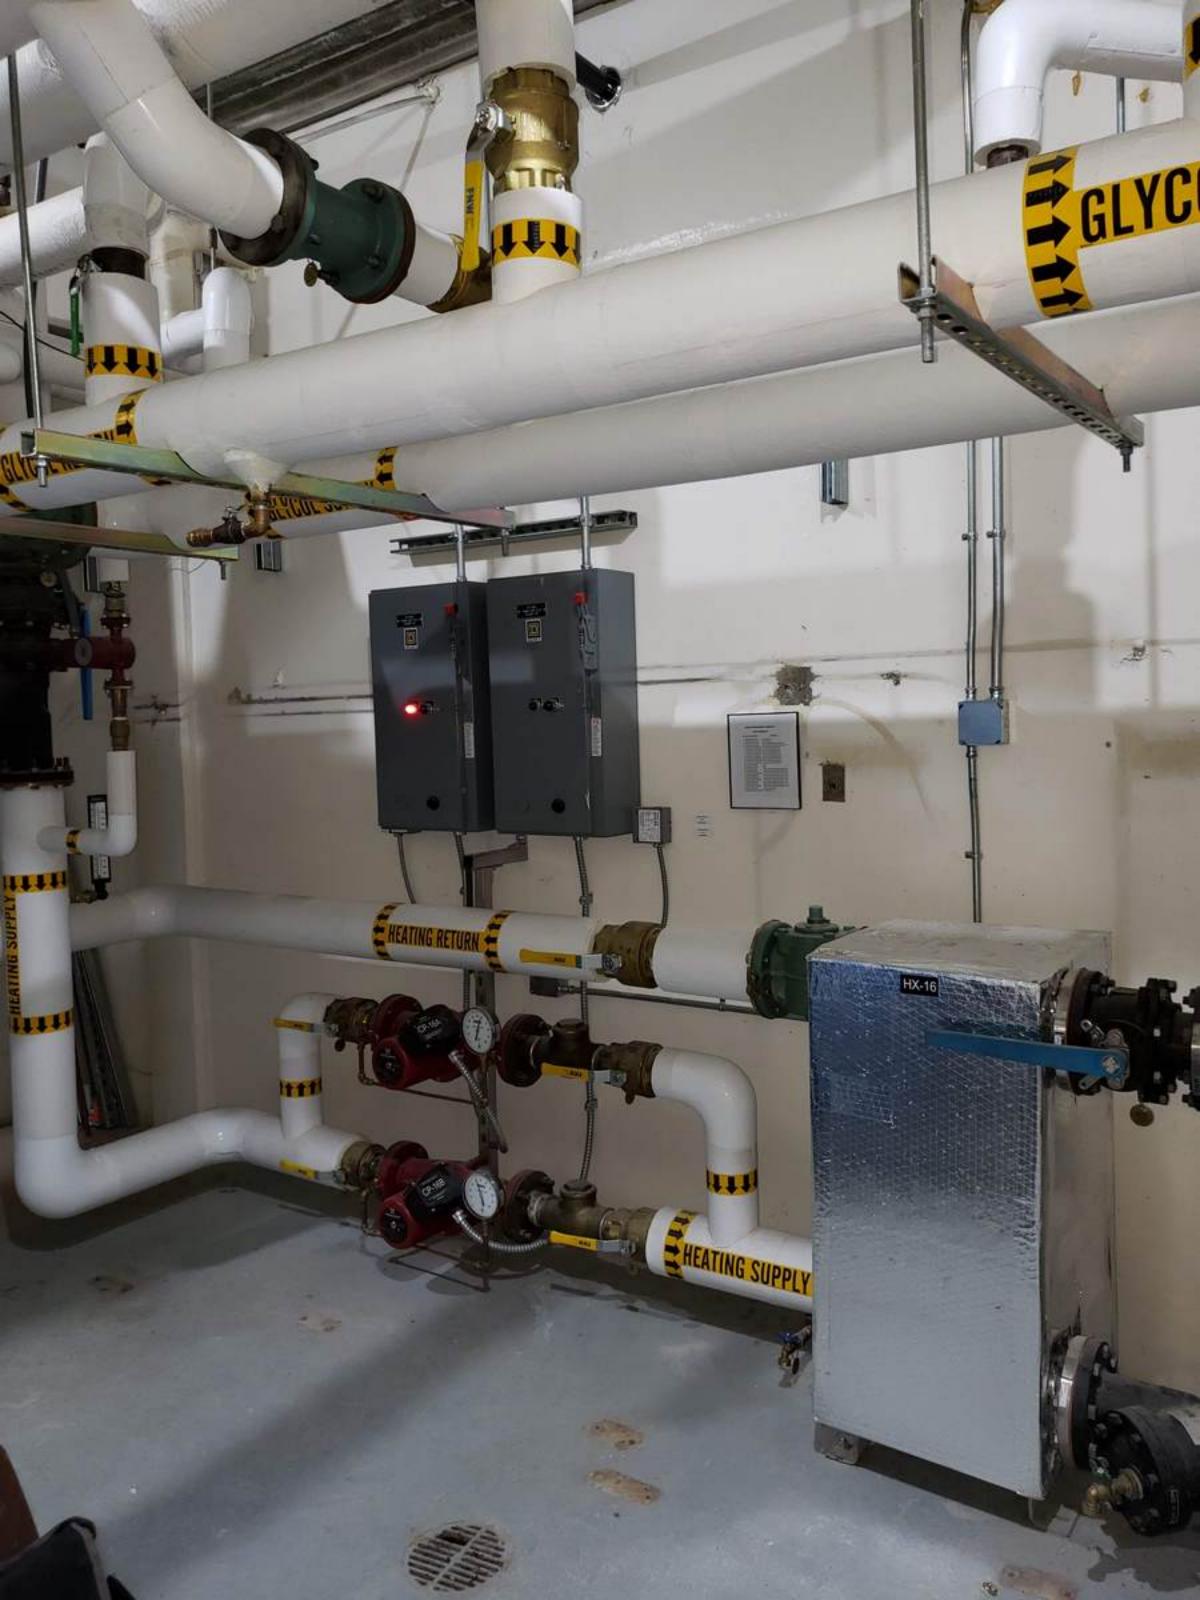

DDCP-1

Honeywell

MECHANCIAL ROOM 201 SF-2

| Function                  | Type                | Position   | Tag No. | Line Size |
|---------------------------|---------------------|------------|---------|-----------|
| Glycol Heat Supply P.H.C. | 3-Way Control Valve | Modulating | 013     | 1 1/2"    |
| Glycol Heat Supply P.H.C. | 3-Way Control Valve | Modulating | 016     | 1 1/2"    |
| Glycol Heat Supply P.H.C. | Flow Valve          | Open       | 018     | 1 1/4"    |
| Glycol Heat Return P.H.C. | Flow Valve          | Open       | 014     | 1 1/4"    |
| Glycol Heat Supply H.C.   | Flow Valve          | Open       | 017     | 1 1/4"    |
| Glycol Heat Return H.C.   | Flow Valve          | Open       | 015     | 1 1/4"    |
| Glycol Heat Supply        | Ball Valve          | Open       | 020     | 3"        |
| Glycol Heat Return        | Ball Valve          | Open       | 019     | 3"        |