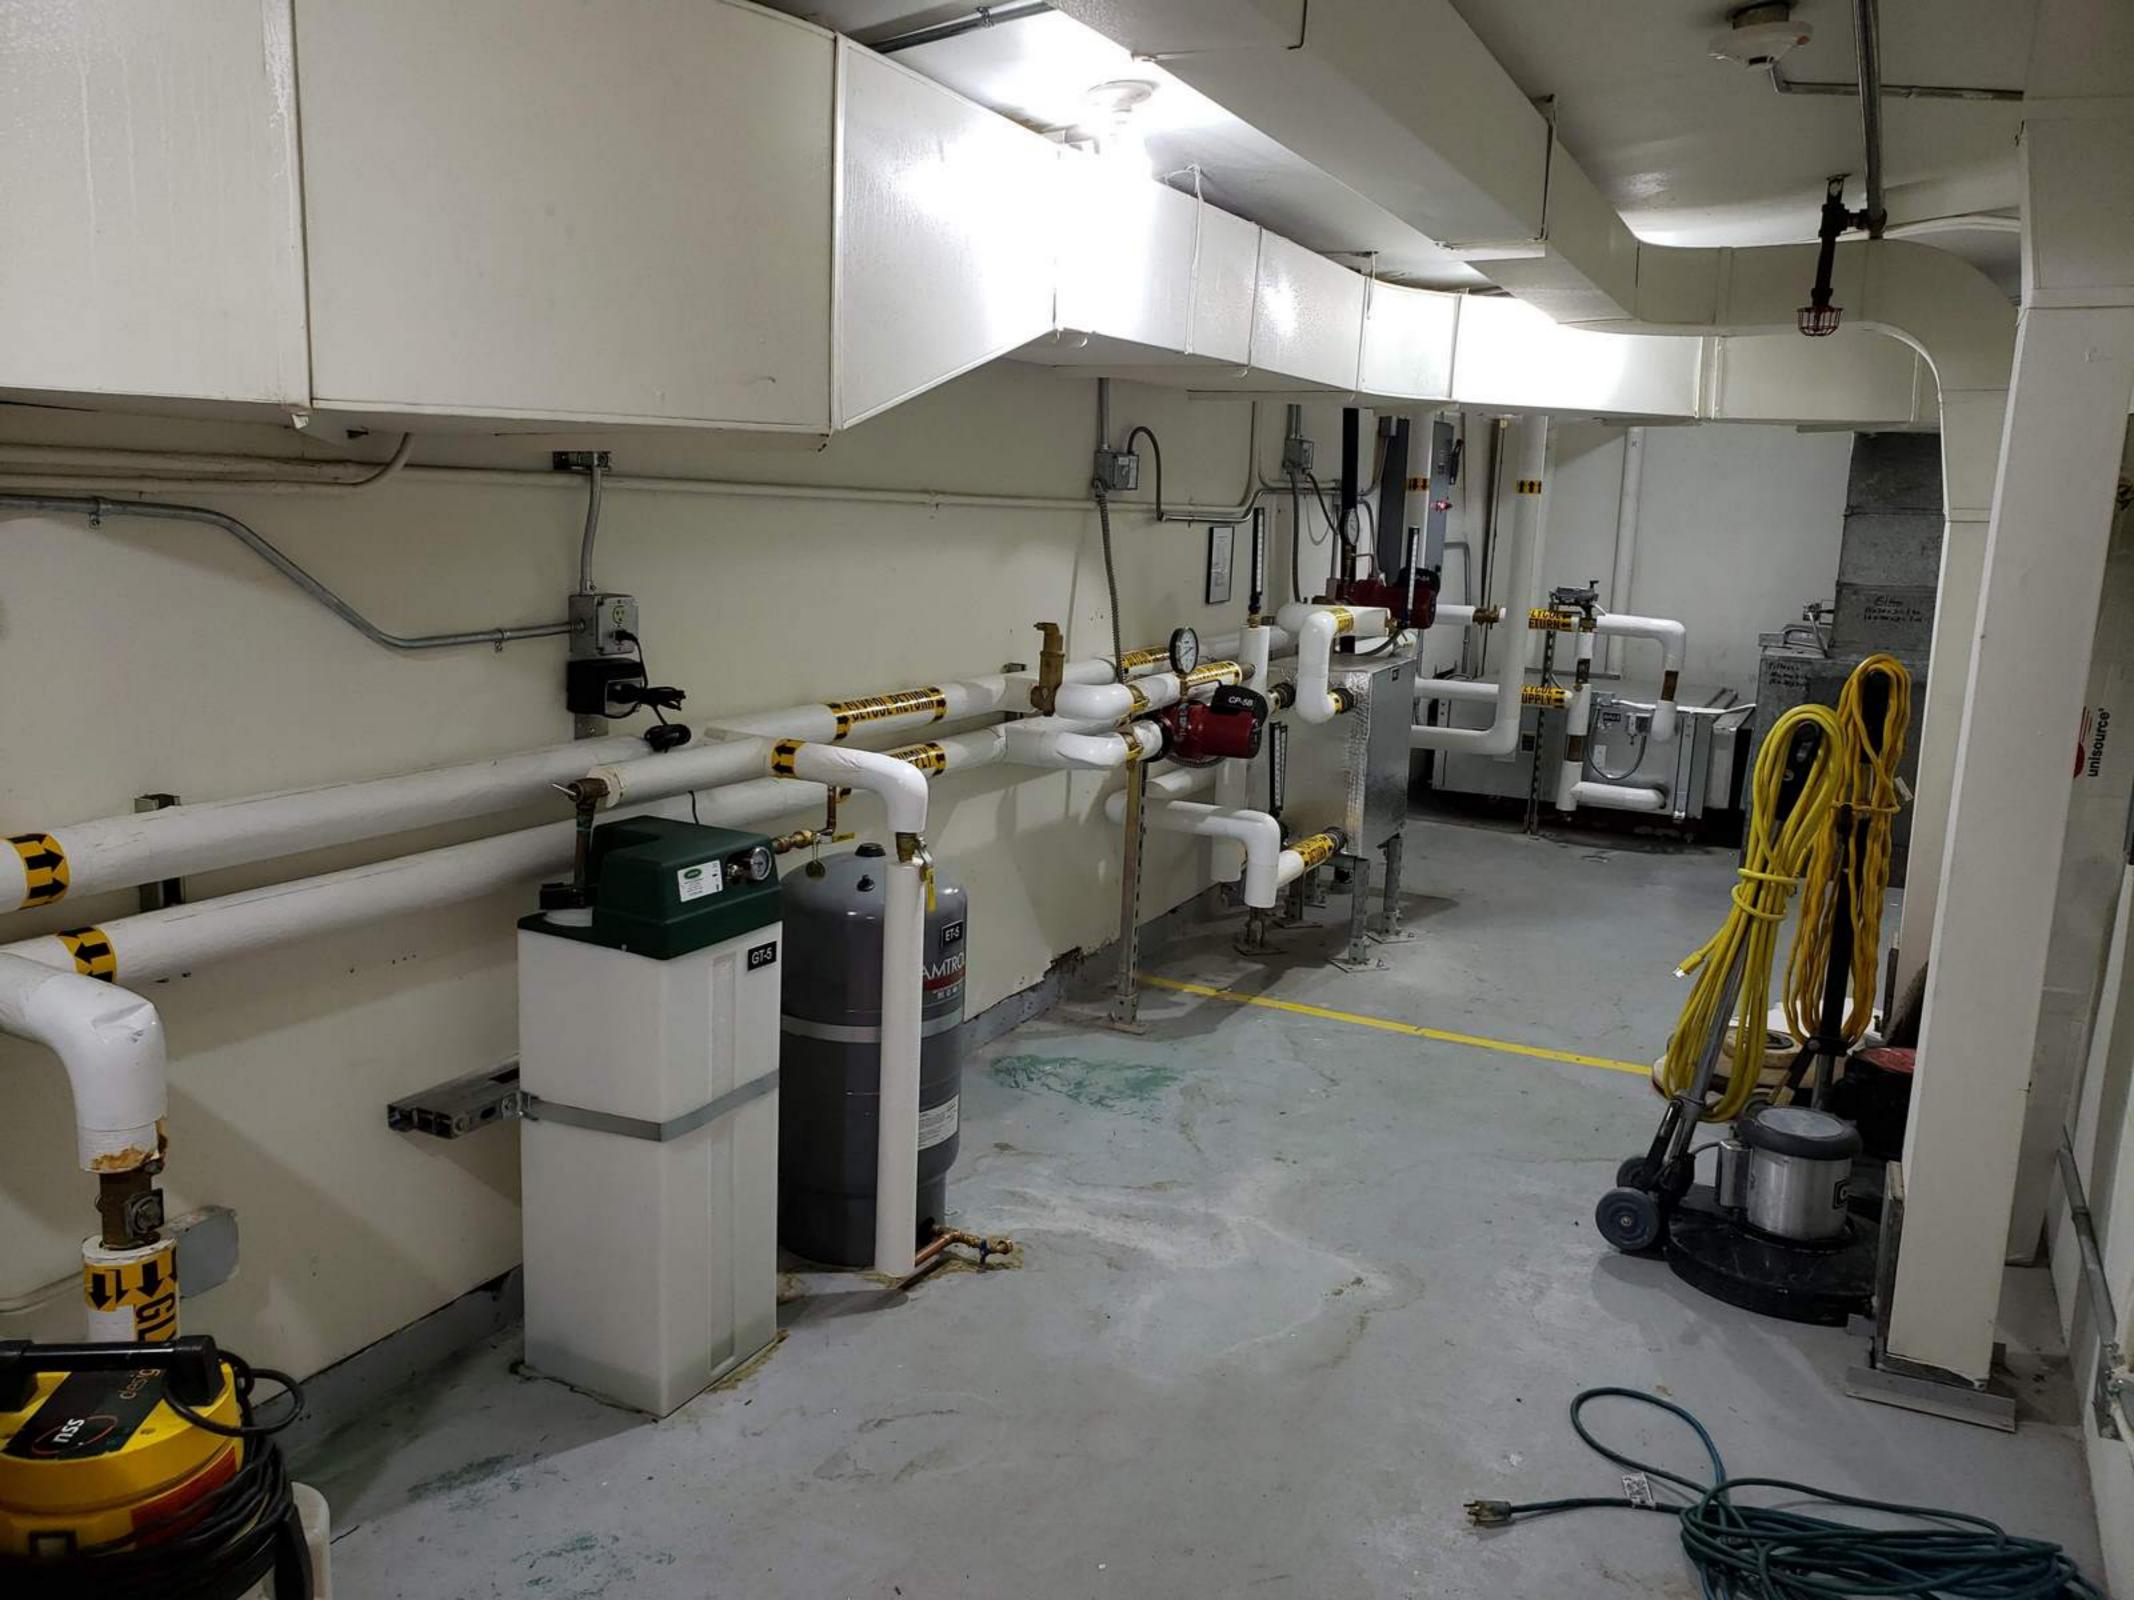

DDCP-1

Honeywell

MECHANCIAL ROOM 201 SF-2

| Function                  | Type                | Position   | Tag No. | Line Size |
|---------------------------|---------------------|------------|---------|-----------|
| Glycol Heat Supply P.H.C. | 3-Way Control Valve | Modulating | 013     | 1 1/2"    |
| Glycol Heat Supply P.H.C. | 3-Way Control Valve | Modulating | 016     | 1 1/2"    |
| Glycol Heat Supply P.H.C. | Flow Valve          | Open       | 018     | 1 1/4"    |
| Glycol Heat Return P.H.C. | Flow Valve          | Open       | 014     | 1 1/4"    |
| Glycol Heat Supply H.C.   | Flow Valve          | Open       | 017     | 1 1/4"    |
| Glycol Heat Return H.C.   | Flow Valve          | Open       | 015     | 1 1/4"    |
| Glycol Heat Supply        | Ball Valve          | Open       | 020     | 3"        |
| Glycol Heat Return        | Ball Valve          | Open       | 019     | 3"        |