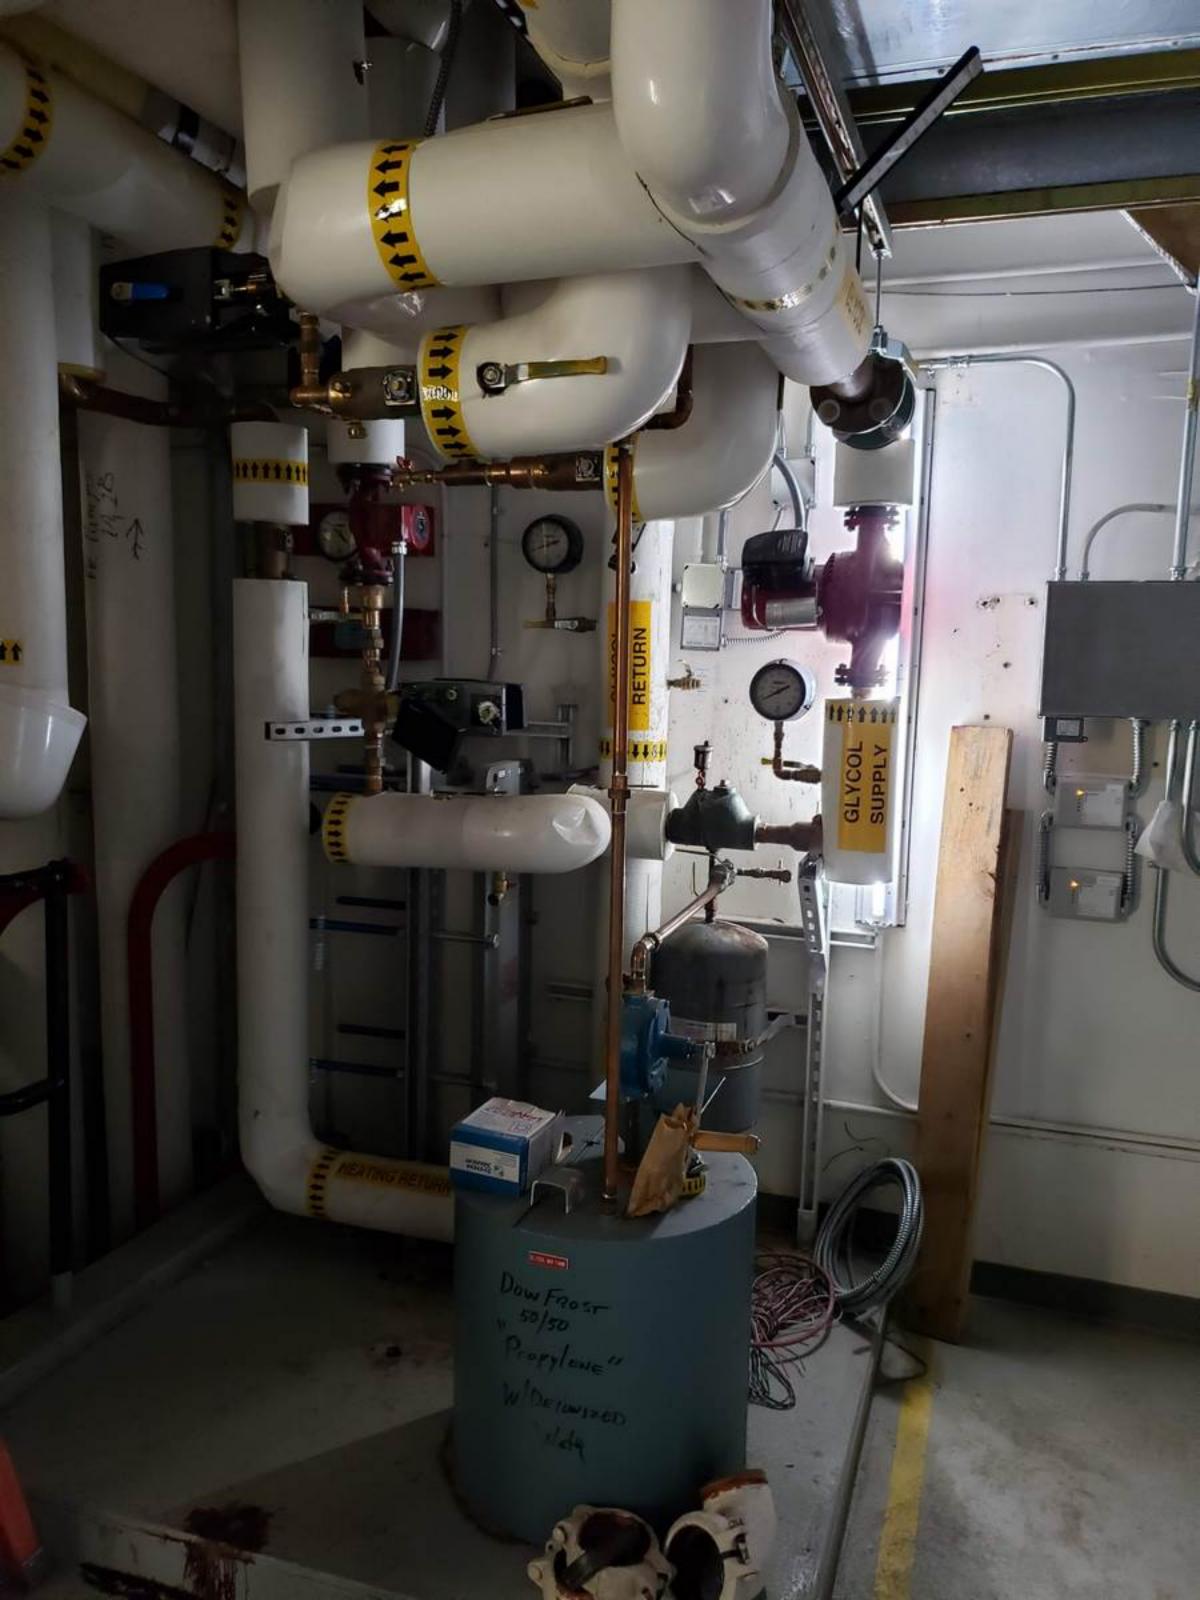

DDCP-1

Honeywell

MECHANCIAL ROOM 201 SF-2

| Function                  | Type                | Position   | Tag No. | Line Size |
|---------------------------|---------------------|------------|---------|-----------|
| Glycol Heat Supply P.H.C. | 3-Way Control Valve | Modulating | 013     | 1 1/2"    |
| Glycol Heat Supply P.H.C. | 3-Way Control Valve | Modulating | 016     | 1 1/2"    |
| Glycol Heat Supply P.H.C. | Flow Valve          | Open       | 018     | 1 1/4"    |
| Glycol Heat Return P.H.C. | Flow Valve          | Open       | 014     | 1 1/4"    |
| Glycol Heat Supply H.C.   | Flow Valve          | Open       | 017     | 1 1/4"    |
| Glycol Heat Return H.C.   | Flow Valve          | Open       | 015     | 1 1/4"    |
| Glycol Heat Supply        | Ball Valve          | Open       | 020     | 3"        |
| Glycol Heat Return        | Ball Valve          | Open       | 019     | 3"        |