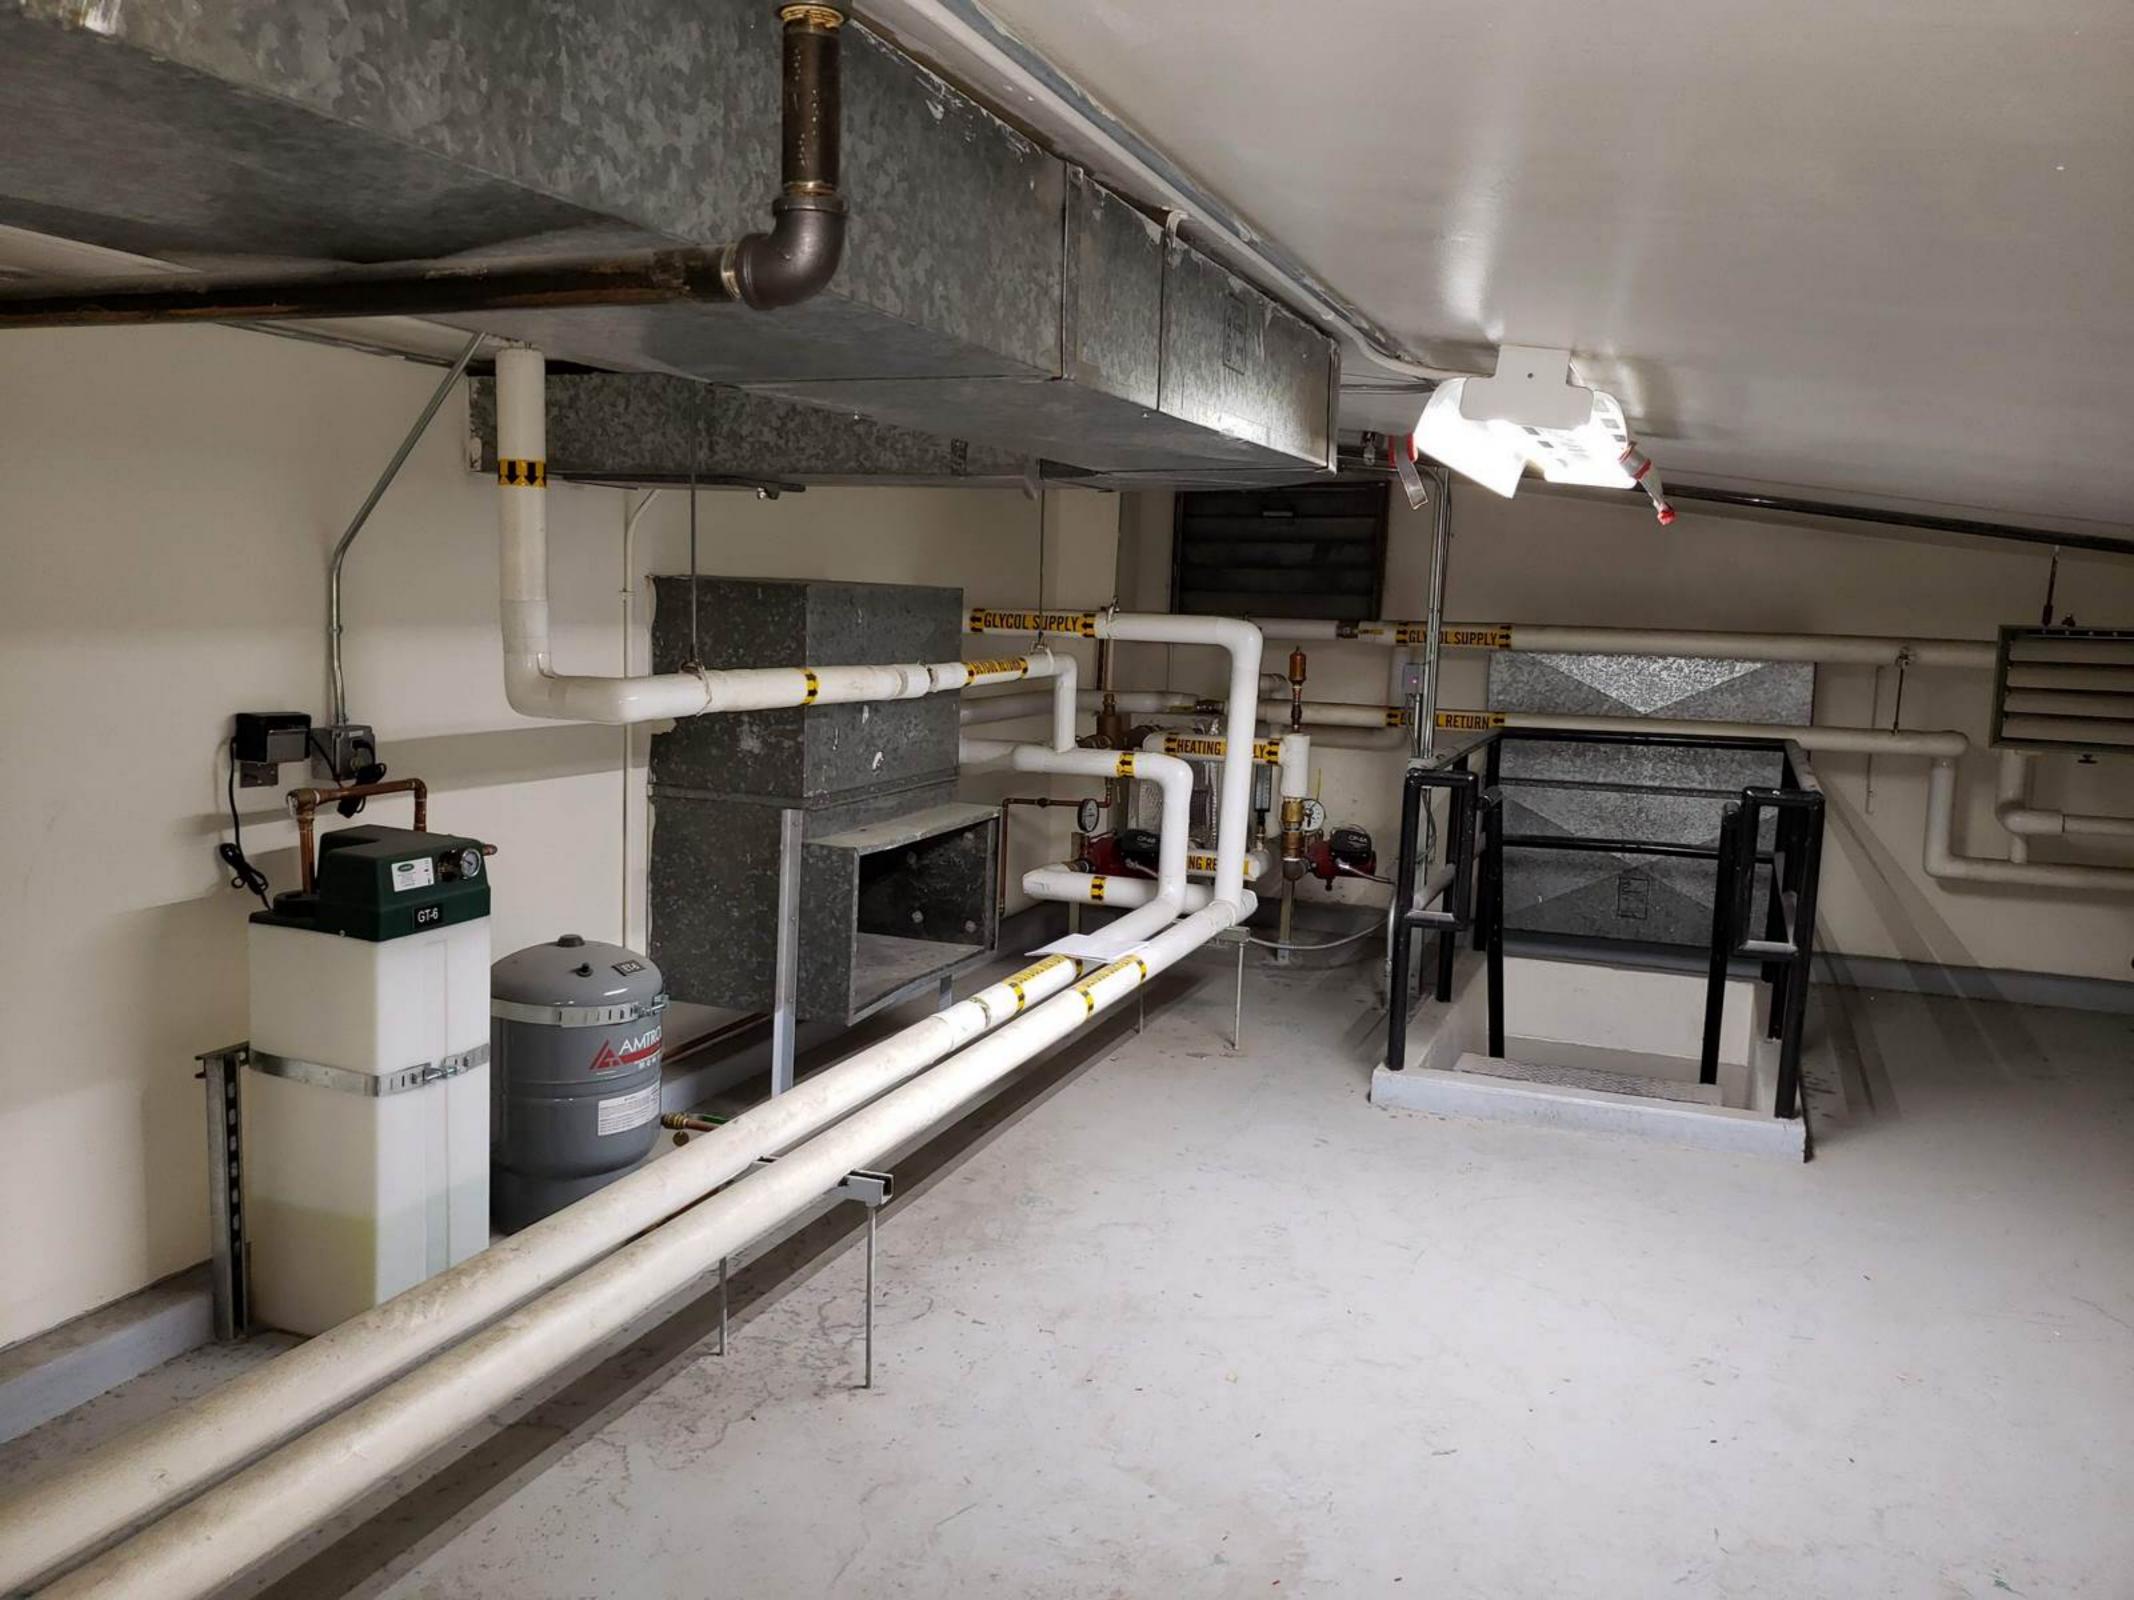

DDCP-1

Honeywell

MECHANCIAL ROOM 201 SF-2

| Function                  | Type                | Position   | Tag No. | Line Size |
|---------------------------|---------------------|------------|---------|-----------|
| Glycol Heat Supply P.H.C. | 3-Way Control Valve | Modulating | 013     | 1 1/2"    |
| Glycol Heat Supply P.H.C. | 3-Way Control Valve | Modulating | 016     | 1 1/2"    |
| Glycol Heat Supply P.H.C. | Flow Valve          | Open       | 018     | 1 1/4"    |
| Glycol Heat Return P.H.C. | Flow Valve          | Open       | 014     | 1 1/4"    |
| Glycol Heat Supply H.C.   | Flow Valve          | Open       | 017     | 1 1/4"    |
| Glycol Heat Return H.C.   | Flow Valve          | Open       | 015     | 1 1/4"    |
| Glycol Heat Supply        | Ball Valve          | Open       | 020     | 3"        |
| Glycol Heat Return        | Ball Valve          | Open       | 019     | 3"        |