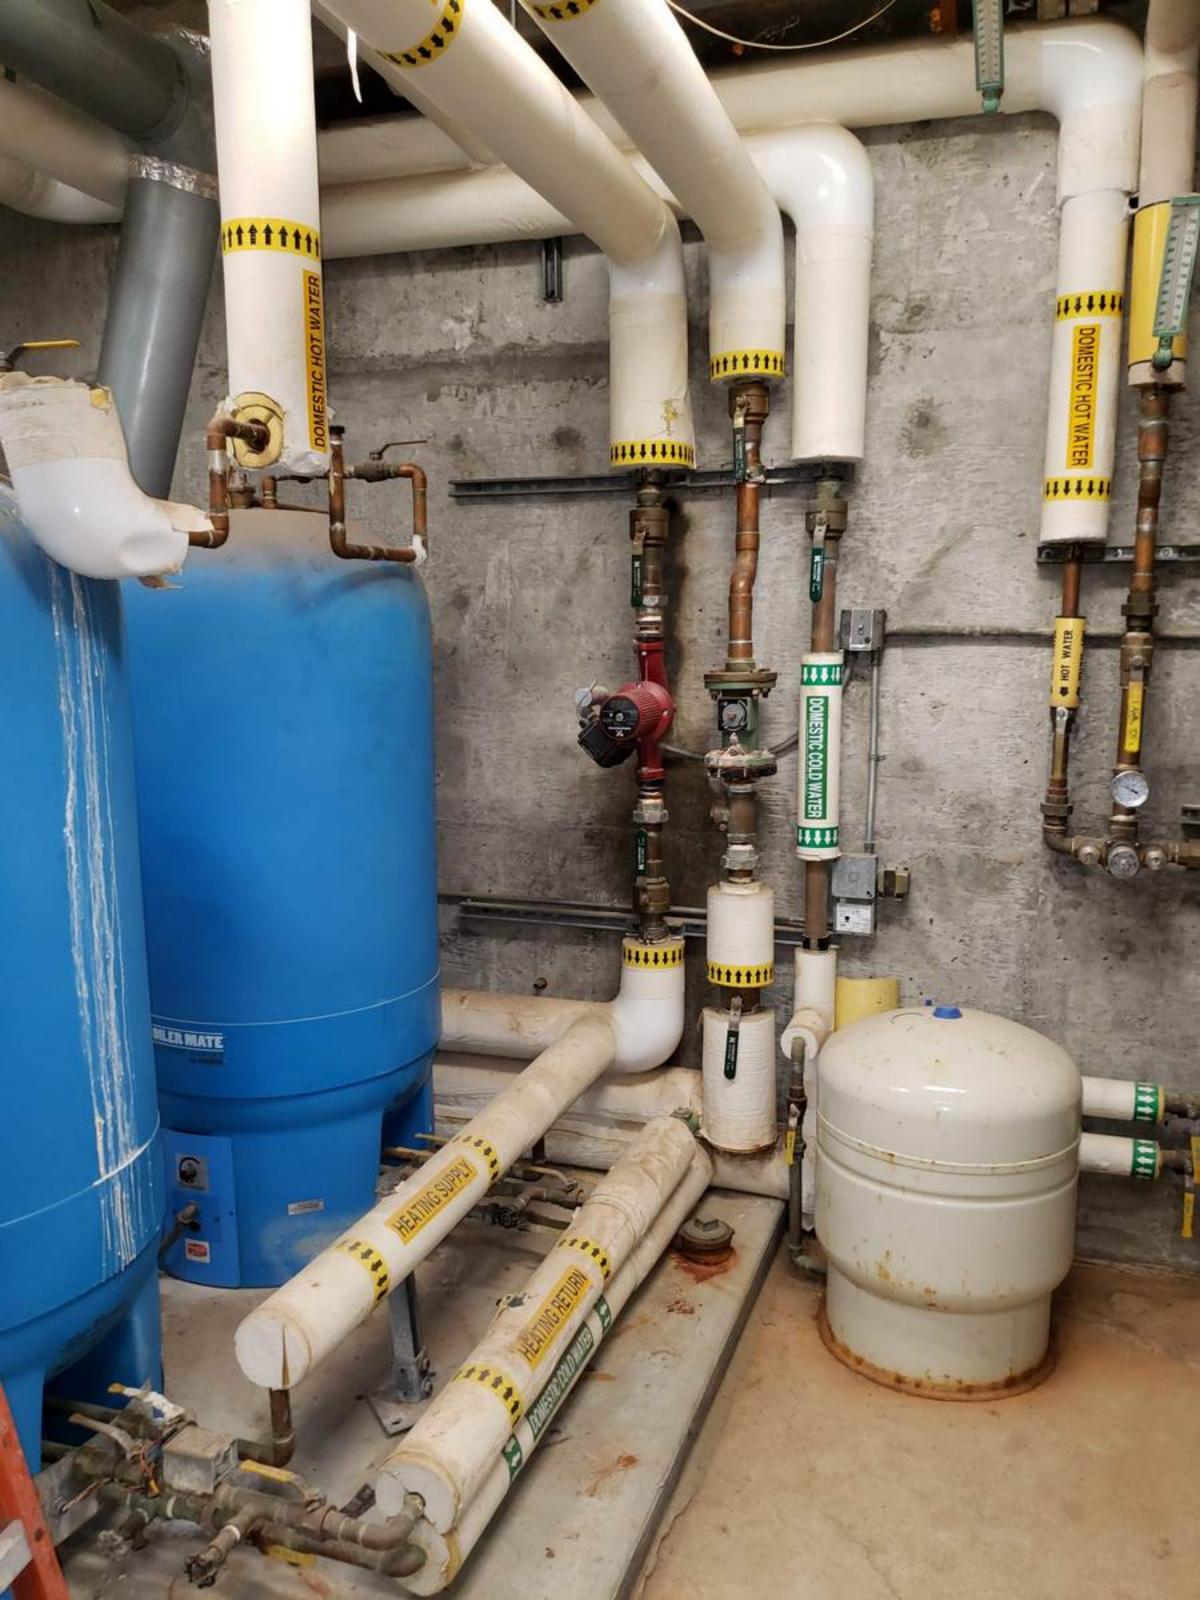

## MECHANICAL ROOM 12

| Function           | Туре                | Position   | Tag No. | Line Size |
|--------------------|---------------------|------------|---------|-----------|
| Domestic HW Supply | Control Valve 2 way | Modulating | CV 103  | 1"        |
| Domestic HW Supply | Control Valve 2 way | Modulating | CV 104  | 100       |
| Domestic HW Supply | Control Valve 2 way | Modulating | CV 105  | 1"        |
| Domestic HW Supply | Control Valve 2 way | Modulating | CV 106  | 1"        |

## **MECHANICAL ROOM 12**

| Function             | Type                                                                                                                                                                                                                                                                                                                                                                                                                                                                                                                                                                                                                                                                                                                                                                                                                                                                                                                                                                                                                                                                                                                                                                                                                                                                                                                                                                                                                                                                                                                                                                                                                                                                                                                                                                                                                                                                                                                                                                                                                                                                                                                           | Destat     | T       |           |
|----------------------|--------------------------------------------------------------------------------------------------------------------------------------------------------------------------------------------------------------------------------------------------------------------------------------------------------------------------------------------------------------------------------------------------------------------------------------------------------------------------------------------------------------------------------------------------------------------------------------------------------------------------------------------------------------------------------------------------------------------------------------------------------------------------------------------------------------------------------------------------------------------------------------------------------------------------------------------------------------------------------------------------------------------------------------------------------------------------------------------------------------------------------------------------------------------------------------------------------------------------------------------------------------------------------------------------------------------------------------------------------------------------------------------------------------------------------------------------------------------------------------------------------------------------------------------------------------------------------------------------------------------------------------------------------------------------------------------------------------------------------------------------------------------------------------------------------------------------------------------------------------------------------------------------------------------------------------------------------------------------------------------------------------------------------------------------------------------------------------------------------------------------------|------------|---------|-----------|
| Domestic HW Supply   | The state of the s | Position   | Tag No. | Line Size |
| Domestic II w Supply | Control Valve 2 way                                                                                                                                                                                                                                                                                                                                                                                                                                                                                                                                                                                                                                                                                                                                                                                                                                                                                                                                                                                                                                                                                                                                                                                                                                                                                                                                                                                                                                                                                                                                                                                                                                                                                                                                                                                                                                                                                                                                                                                                                                                                                                            | Modulating | CV 103  | 1"        |
| Domestic HW Supply   | Control Valve 2 way                                                                                                                                                                                                                                                                                                                                                                                                                                                                                                                                                                                                                                                                                                                                                                                                                                                                                                                                                                                                                                                                                                                                                                                                                                                                                                                                                                                                                                                                                                                                                                                                                                                                                                                                                                                                                                                                                                                                                                                                                                                                                                            | Modulating | CV 104  | 1"        |
| Domestic HW Supply   | Control Valve 2 way                                                                                                                                                                                                                                                                                                                                                                                                                                                                                                                                                                                                                                                                                                                                                                                                                                                                                                                                                                                                                                                                                                                                                                                                                                                                                                                                                                                                                                                                                                                                                                                                                                                                                                                                                                                                                                                                                                                                                                                                                                                                                                            |            |         | 1         |
| Domestic HW Supply   |                                                                                                                                                                                                                                                                                                                                                                                                                                                                                                                                                                                                                                                                                                                                                                                                                                                                                                                                                                                                                                                                                                                                                                                                                                                                                                                                                                                                                                                                                                                                                                                                                                                                                                                                                                                                                                                                                                                                                                                                                                                                                                                                | Modulating | CV 105  | 1"        |
| Doniestic Hw Supply  | Control Valve 2 way                                                                                                                                                                                                                                                                                                                                                                                                                                                                                                                                                                                                                                                                                                                                                                                                                                                                                                                                                                                                                                                                                                                                                                                                                                                                                                                                                                                                                                                                                                                                                                                                                                                                                                                                                                                                                                                                                                                                                                                                                                                                                                            | Modulating | CV 106  | 1"        |