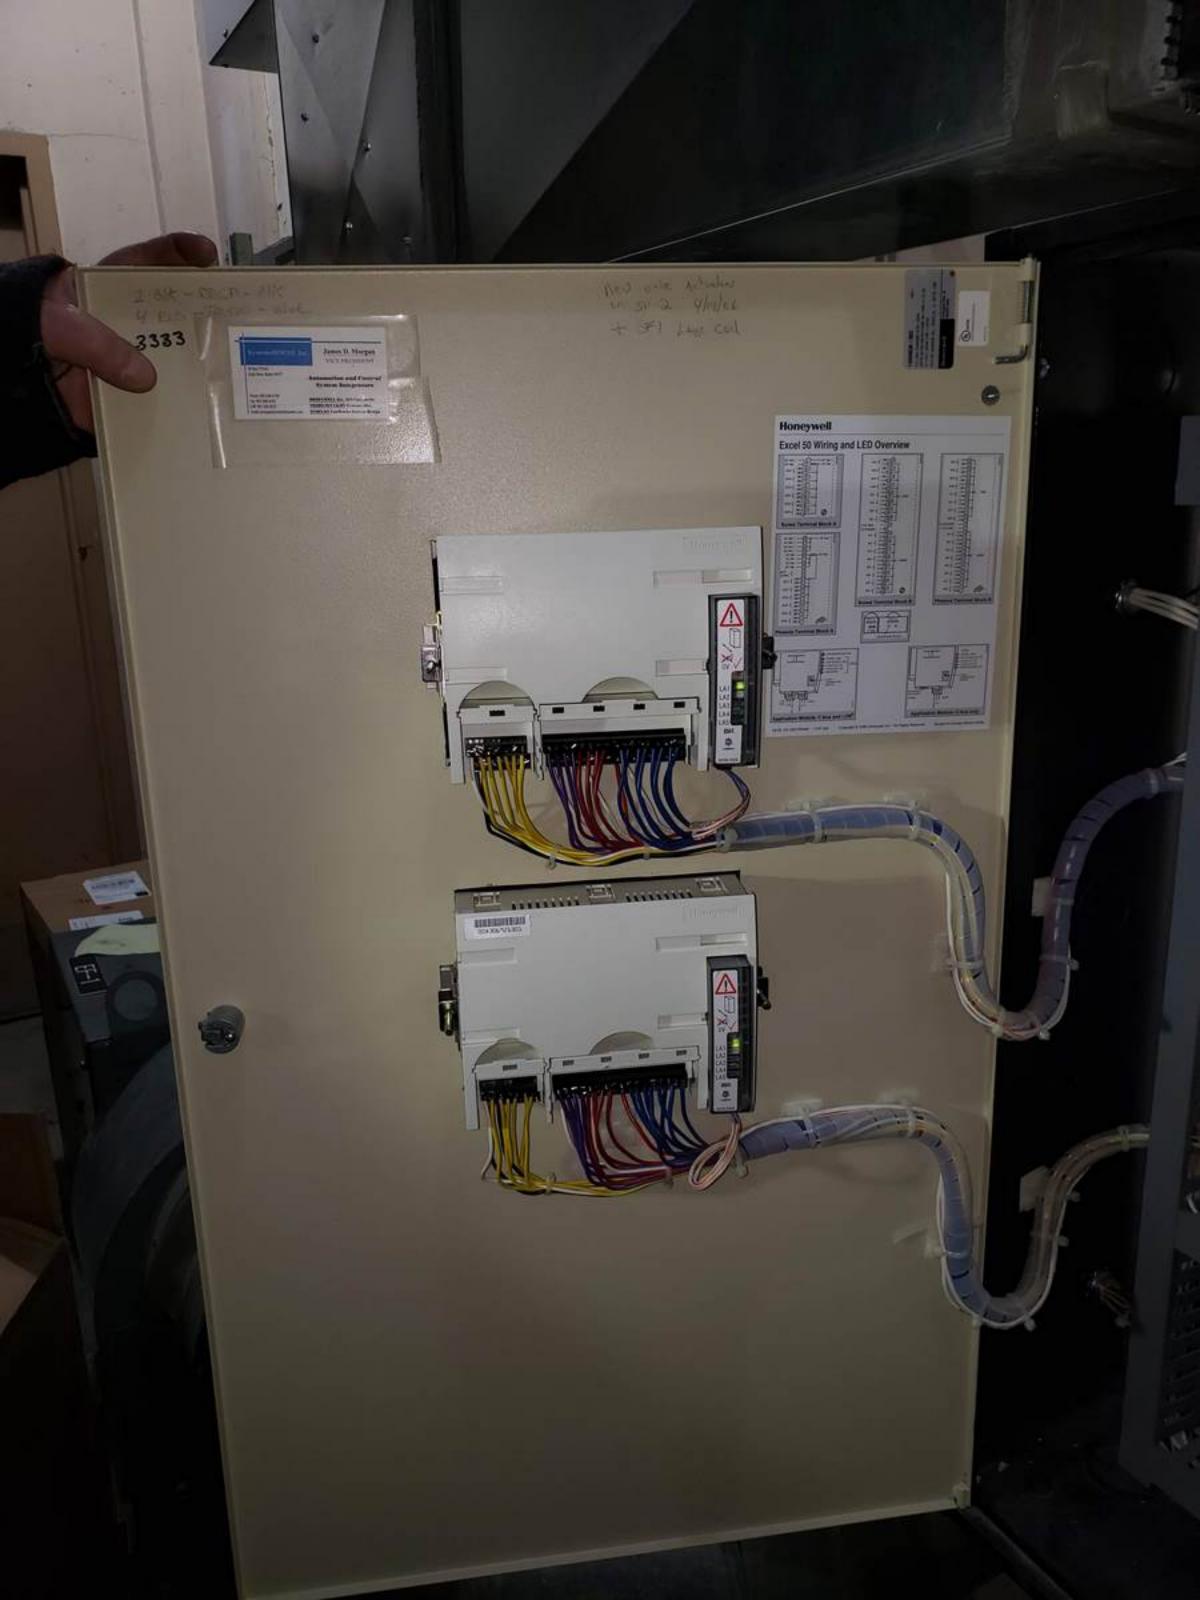

DDCP-1

Honeywell

MECHANCIAL ROOM 201 SF-2

| Function                  | Type                | Position   | Tag No. | Line Size |
|---------------------------|---------------------|------------|---------|-----------|
| Glycol Heat Supply P.H.C. | 3-Way Control Valve | Modulating | 013     | 1 1/2"    |
| Glycol Heat Supply P.H.C. | 3-Way Control Valve | Modulating | 016     | 1 1/2"    |
| Glycol Heat Supply P.H.C. | Flow Valve          | Open       | 018     | 1 1/4"    |
| Glycol Heat Return P.H.C. | Flow Valve          | Open       | 014     | 1 1/4"    |
| Glycol Heat Supply H.C.   | Flow Valve          | Open       | 017     | 1 1/4"    |
| Glycol Heat Return H.C.   | Flow Valve          | Open       | 015     | 1 1/4"    |
| Glycol Heat Supply        | Ball Valve          | Open       | 020     | 3"        |
| Glycol Heat Return        | Ball Valve          | Open       | 019     | 3"        |