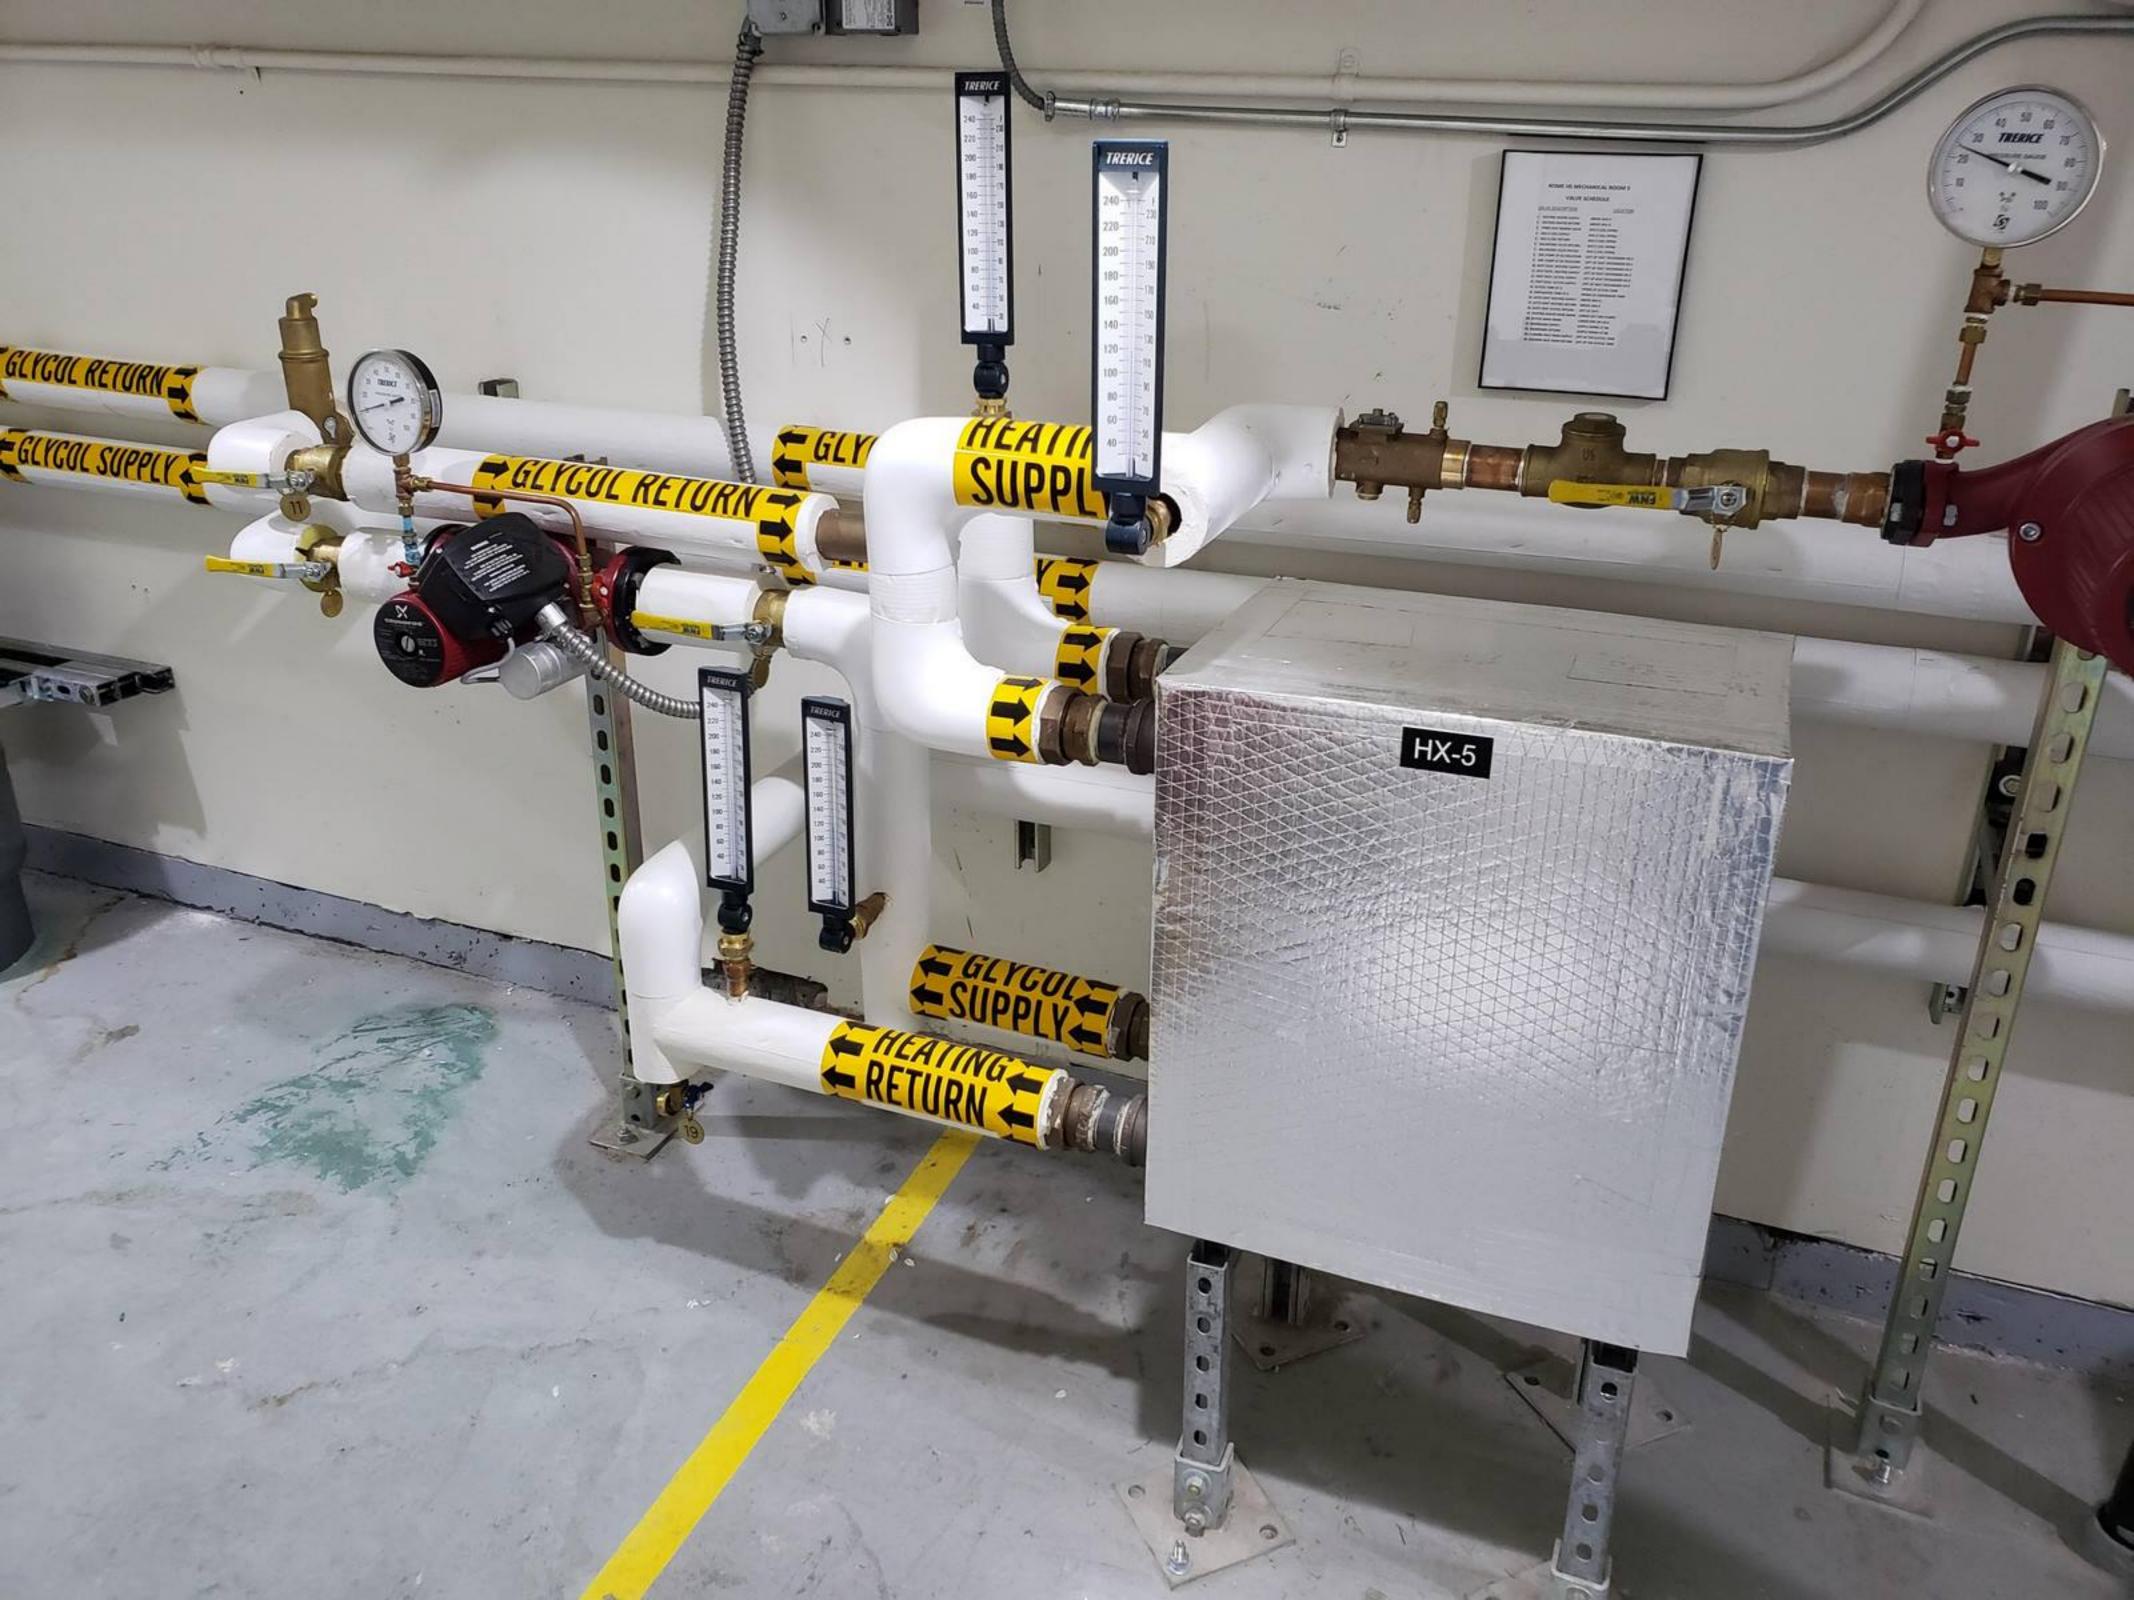

DDCP-1

Honeywell

MECHANCIAL ROOM 201 SF-2

| Function                  | Type                | Position   | Tag No. | Line Size |
|---------------------------|---------------------|------------|---------|-----------|
| Glycol Heat Supply P.H.C. | 3-Way Control Valve | Modulating | 013     | 1 1/2"    |
| Glycol Heat Supply P.H.C. | 3-Way Control Valve | Modulating | 016     | 1 1/2"    |
| Glycol Heat Supply P.H.C. | Flow Valve          | Open       | 018     | 1 1/4"    |
| Glycol Heat Return P.H.C. | Flow Valve          | Open       | 014     | 1 1/4"    |
| Glycol Heat Supply H.C.   | Flow Valve          | Open       | 017     | 1 1/4"    |
| Glycol Heat Return H.C.   | Flow Valve          | Open       | 015     | 1 1/4"    |
| Glycol Heat Supply        | Ball Valve          | Open       | 020     | 3"        |
| Glycol Heat Return        | Ball Valve          | Open       | 019     | 3"        |