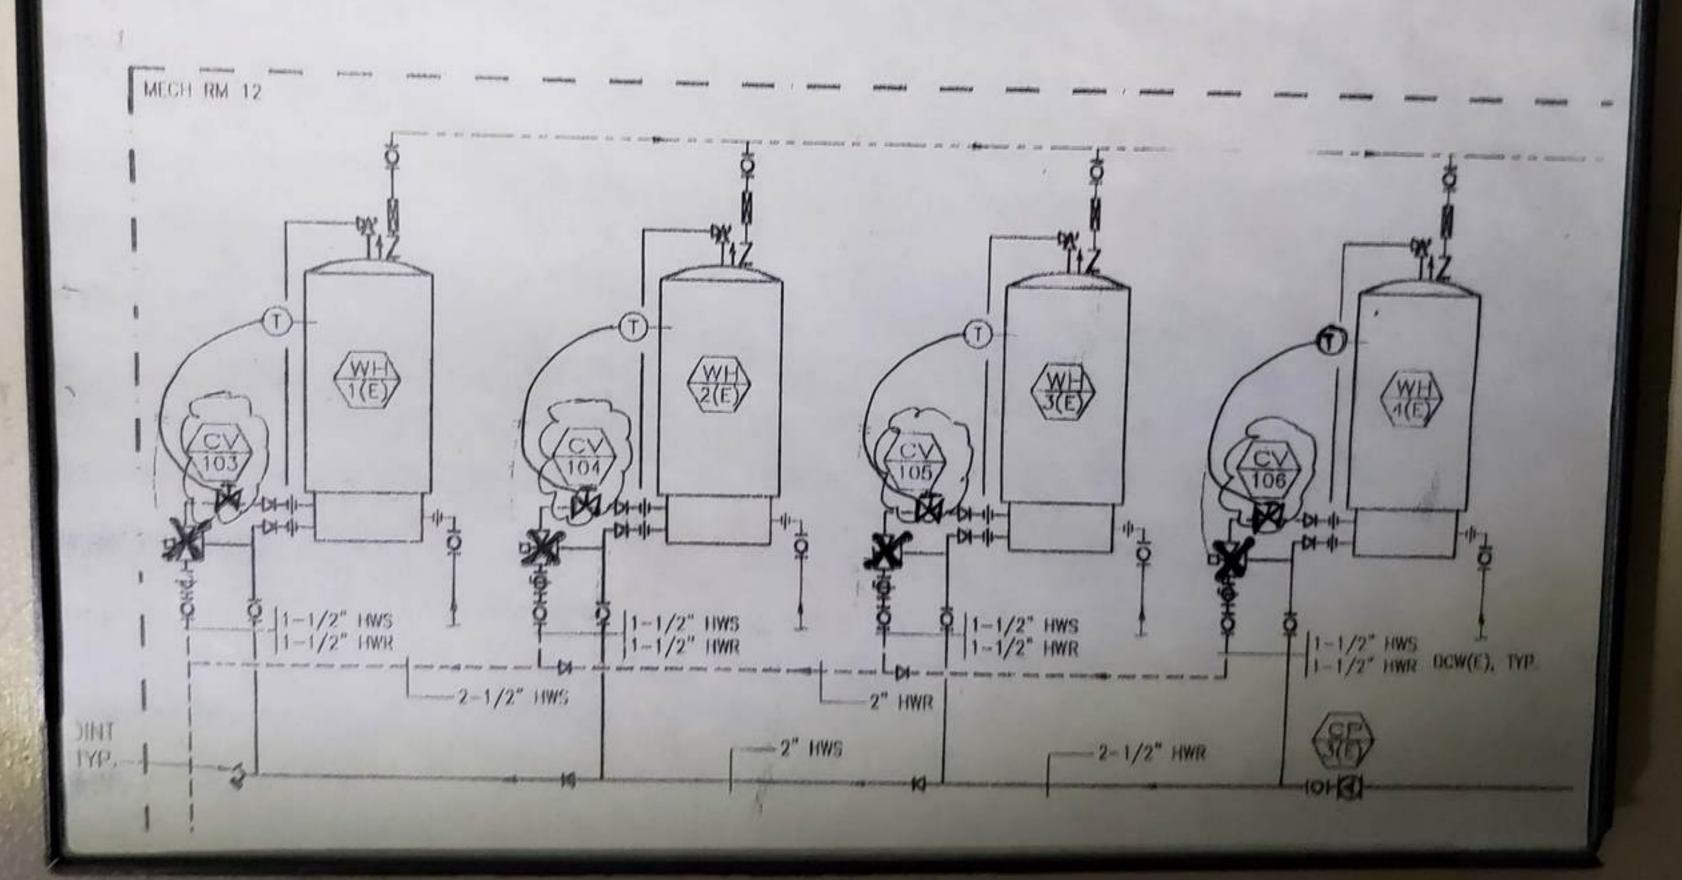

## MECHANICAL ROOM 12

| Function           | Туре                | Position   | Tag No. | Line Size |
|--------------------|---------------------|------------|---------|-----------|
| Domestic HW Supply | Control Valve 2 way | Modulating | CV 103  | 1"        |
| Domestic HW Supply | Control Valve 2 way | Modulating | CV 104  | 100       |
| Domestic HW Supply | Control Valve 2 way | Modulating | CV 105  | 1"        |
| Domestic HW Supply | Control Valve 2 way | Modulating | CV 106  | 1"        |

## **MECHANICAL ROOM 12**

| Function             | Type                                                                                                                                                                                                                                                                                                                                                                                                                                                                                                                                                                                                                                                                                                                                                                                                                                                                                                                                                                                                                                                                                                                                                                                                                                                                                                                                                                                                                                                                                                                                                                                                                                                                                                                                                                                                                                                                                                                                                                                                                                                                                                                           | Destat     | T       |           |
|----------------------|--------------------------------------------------------------------------------------------------------------------------------------------------------------------------------------------------------------------------------------------------------------------------------------------------------------------------------------------------------------------------------------------------------------------------------------------------------------------------------------------------------------------------------------------------------------------------------------------------------------------------------------------------------------------------------------------------------------------------------------------------------------------------------------------------------------------------------------------------------------------------------------------------------------------------------------------------------------------------------------------------------------------------------------------------------------------------------------------------------------------------------------------------------------------------------------------------------------------------------------------------------------------------------------------------------------------------------------------------------------------------------------------------------------------------------------------------------------------------------------------------------------------------------------------------------------------------------------------------------------------------------------------------------------------------------------------------------------------------------------------------------------------------------------------------------------------------------------------------------------------------------------------------------------------------------------------------------------------------------------------------------------------------------------------------------------------------------------------------------------------------------|------------|---------|-----------|
| Domestic HW Supply   | The state of the s | Position   | Tag No. | Line Size |
| Domestic II w Supply | Control Valve 2 way                                                                                                                                                                                                                                                                                                                                                                                                                                                                                                                                                                                                                                                                                                                                                                                                                                                                                                                                                                                                                                                                                                                                                                                                                                                                                                                                                                                                                                                                                                                                                                                                                                                                                                                                                                                                                                                                                                                                                                                                                                                                                                            | Modulating | CV 103  | 1"        |
| Domestic HW Supply   | Control Valve 2 way                                                                                                                                                                                                                                                                                                                                                                                                                                                                                                                                                                                                                                                                                                                                                                                                                                                                                                                                                                                                                                                                                                                                                                                                                                                                                                                                                                                                                                                                                                                                                                                                                                                                                                                                                                                                                                                                                                                                                                                                                                                                                                            | Modulating | CV 104  | 1"        |
| Domestic HW Supply   | Control Valve 2 way                                                                                                                                                                                                                                                                                                                                                                                                                                                                                                                                                                                                                                                                                                                                                                                                                                                                                                                                                                                                                                                                                                                                                                                                                                                                                                                                                                                                                                                                                                                                                                                                                                                                                                                                                                                                                                                                                                                                                                                                                                                                                                            |            |         | 1         |
| Domestic HW Supply   |                                                                                                                                                                                                                                                                                                                                                                                                                                                                                                                                                                                                                                                                                                                                                                                                                                                                                                                                                                                                                                                                                                                                                                                                                                                                                                                                                                                                                                                                                                                                                                                                                                                                                                                                                                                                                                                                                                                                                                                                                                                                                                                                | Modulating | CV 105  | 1"        |
| Doniestic Hw Supply  | Control Valve 2 way                                                                                                                                                                                                                                                                                                                                                                                                                                                                                                                                                                                                                                                                                                                                                                                                                                                                                                                                                                                                                                                                                                                                                                                                                                                                                                                                                                                                                                                                                                                                                                                                                                                                                                                                                                                                                                                                                                                                                                                                                                                                                                            | Modulating | CV 106  | 1"        |