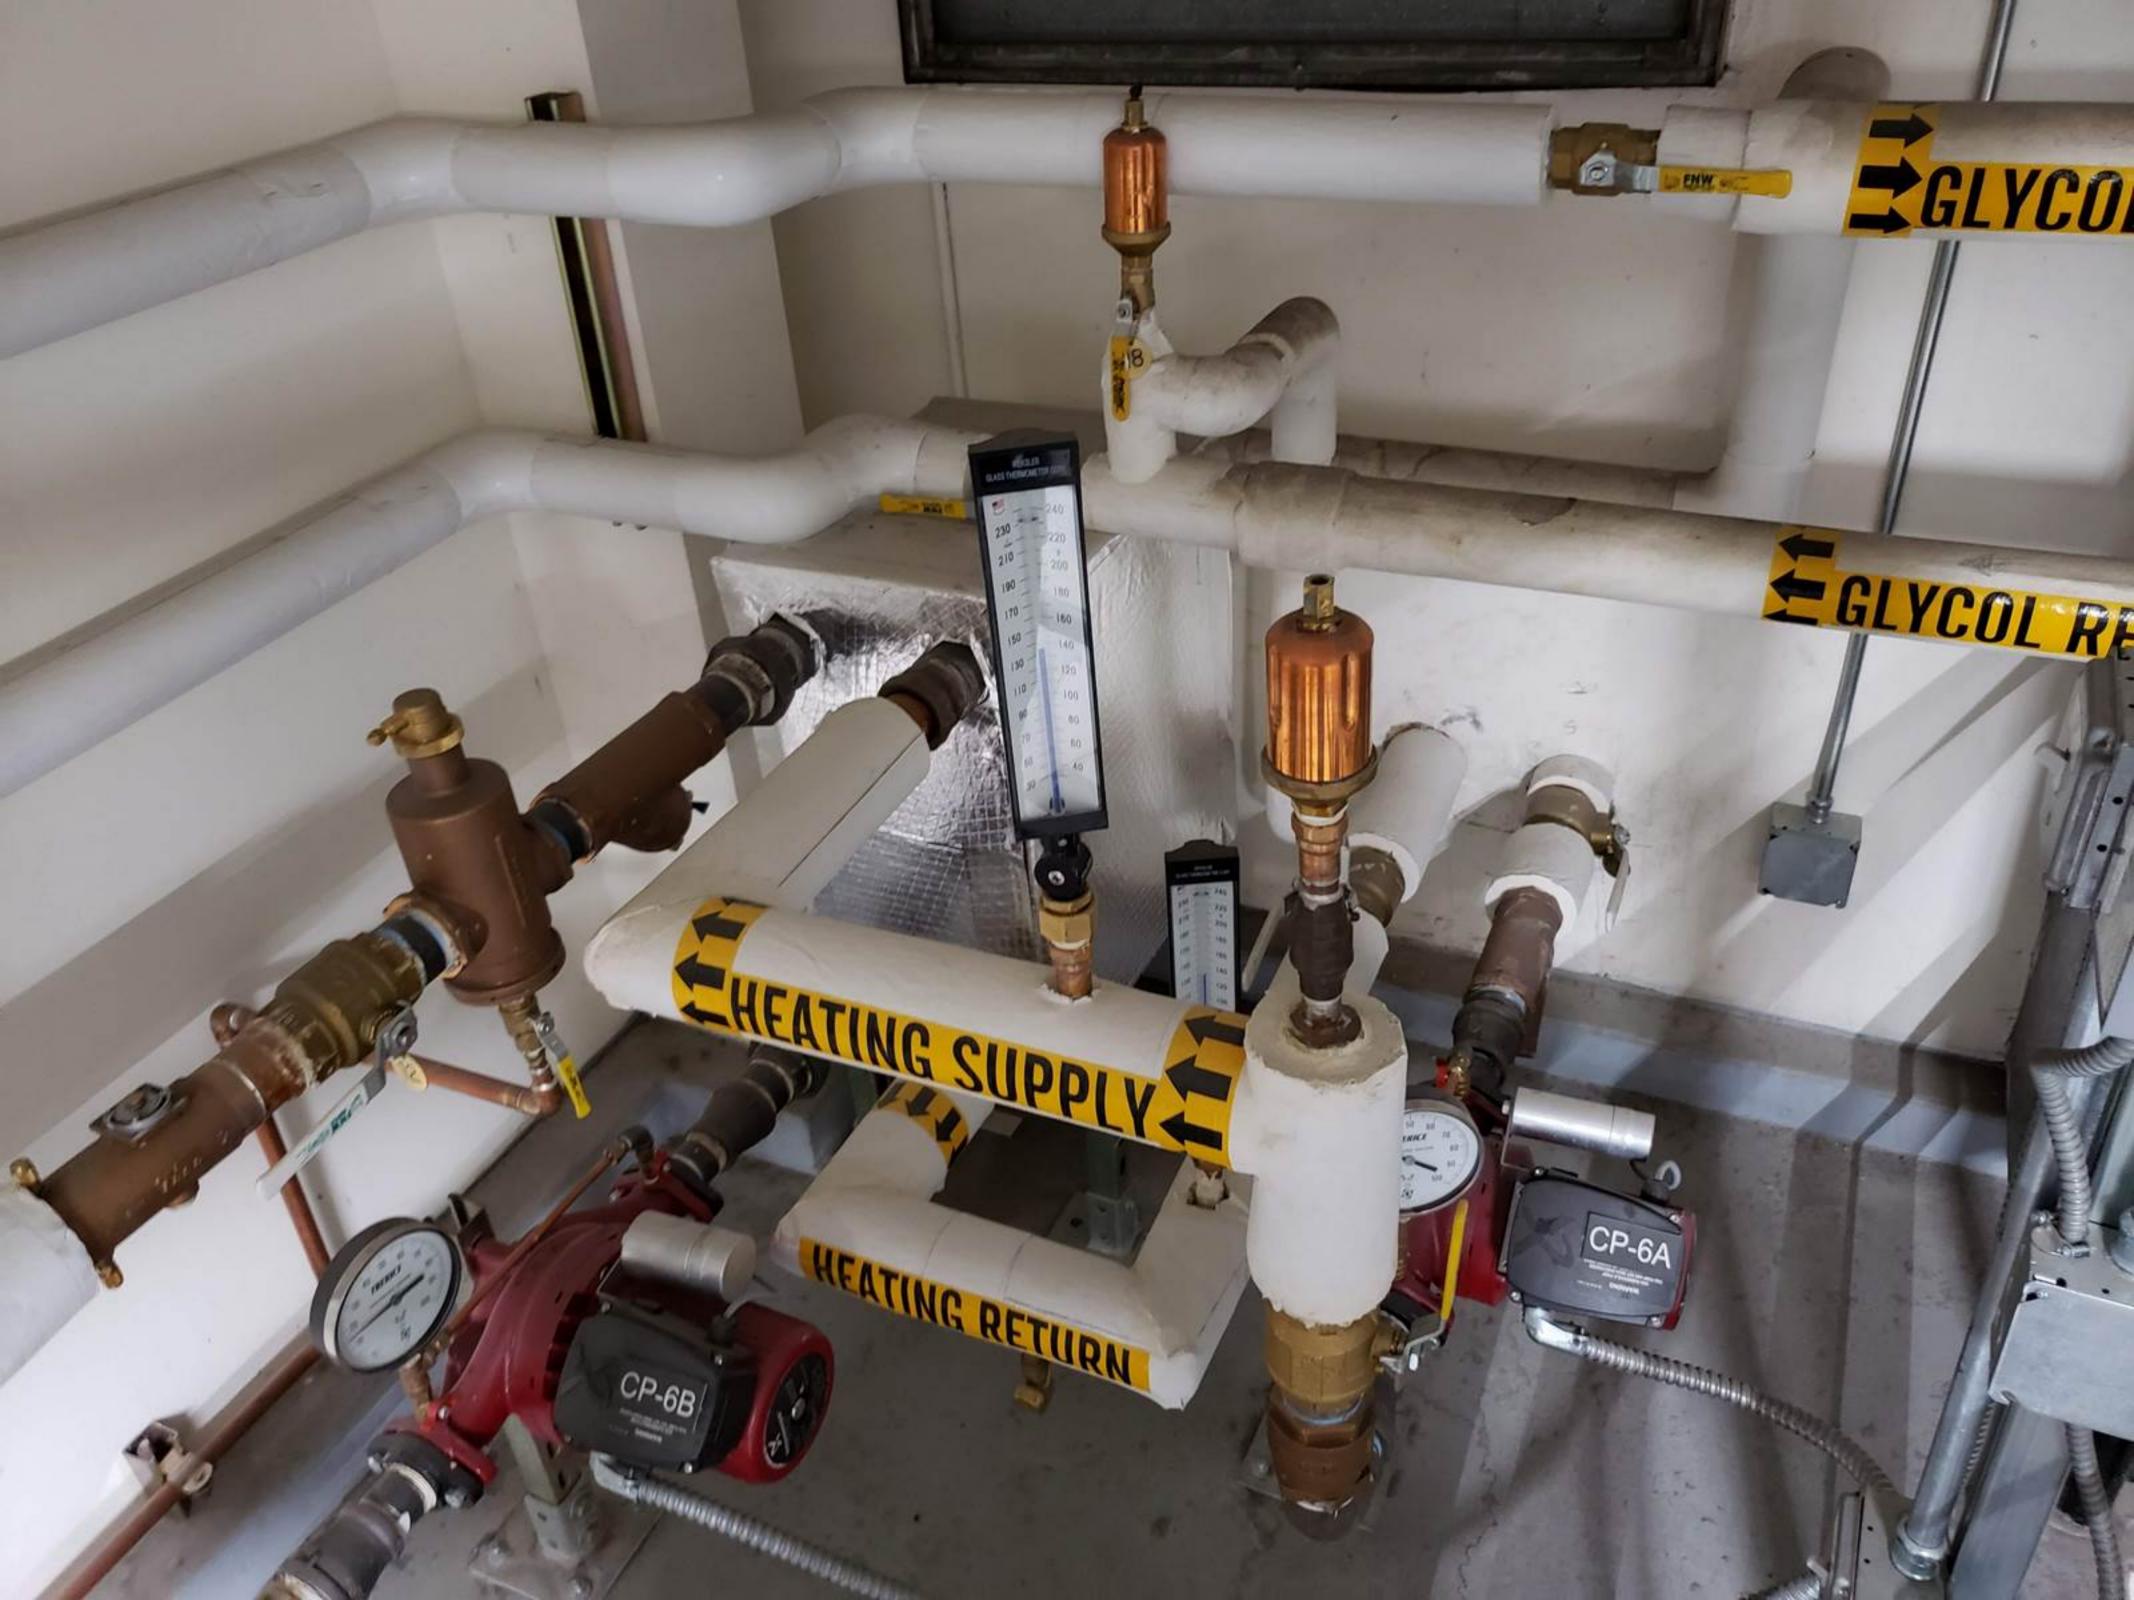

DDCP-1

Honeywell

MECHANCIAL ROOM 201 SF-2

| Function                  | Type                | Position   | Tag No. | Line Size |
|---------------------------|---------------------|------------|---------|-----------|
| Glycol Heat Supply P.H.C. | 3-Way Control Valve | Modulating | 013     | 1 1/2"    |
| Glycol Heat Supply P.H.C. | 3-Way Control Valve | Modulating | 016     | 1 1/2"    |
| Glycol Heat Supply P.H.C. | Flow Valve          | Open       | 018     | 1 1/4"    |
| Glycol Heat Return P.H.C. | Flow Valve          | Open       | 014     | 1 1/4"    |
| Glycol Heat Supply H.C.   | Flow Valve          | Open       | 017     | 1 1/4"    |
| Glycol Heat Return H.C.   | Flow Valve          | Open       | 015     | 1 1/4"    |
| Glycol Heat Supply        | Ball Valve          | Open       | 020     | 3"        |
| Glycol Heat Return        | Ball Valve          | Open       | 019     | 3"        |