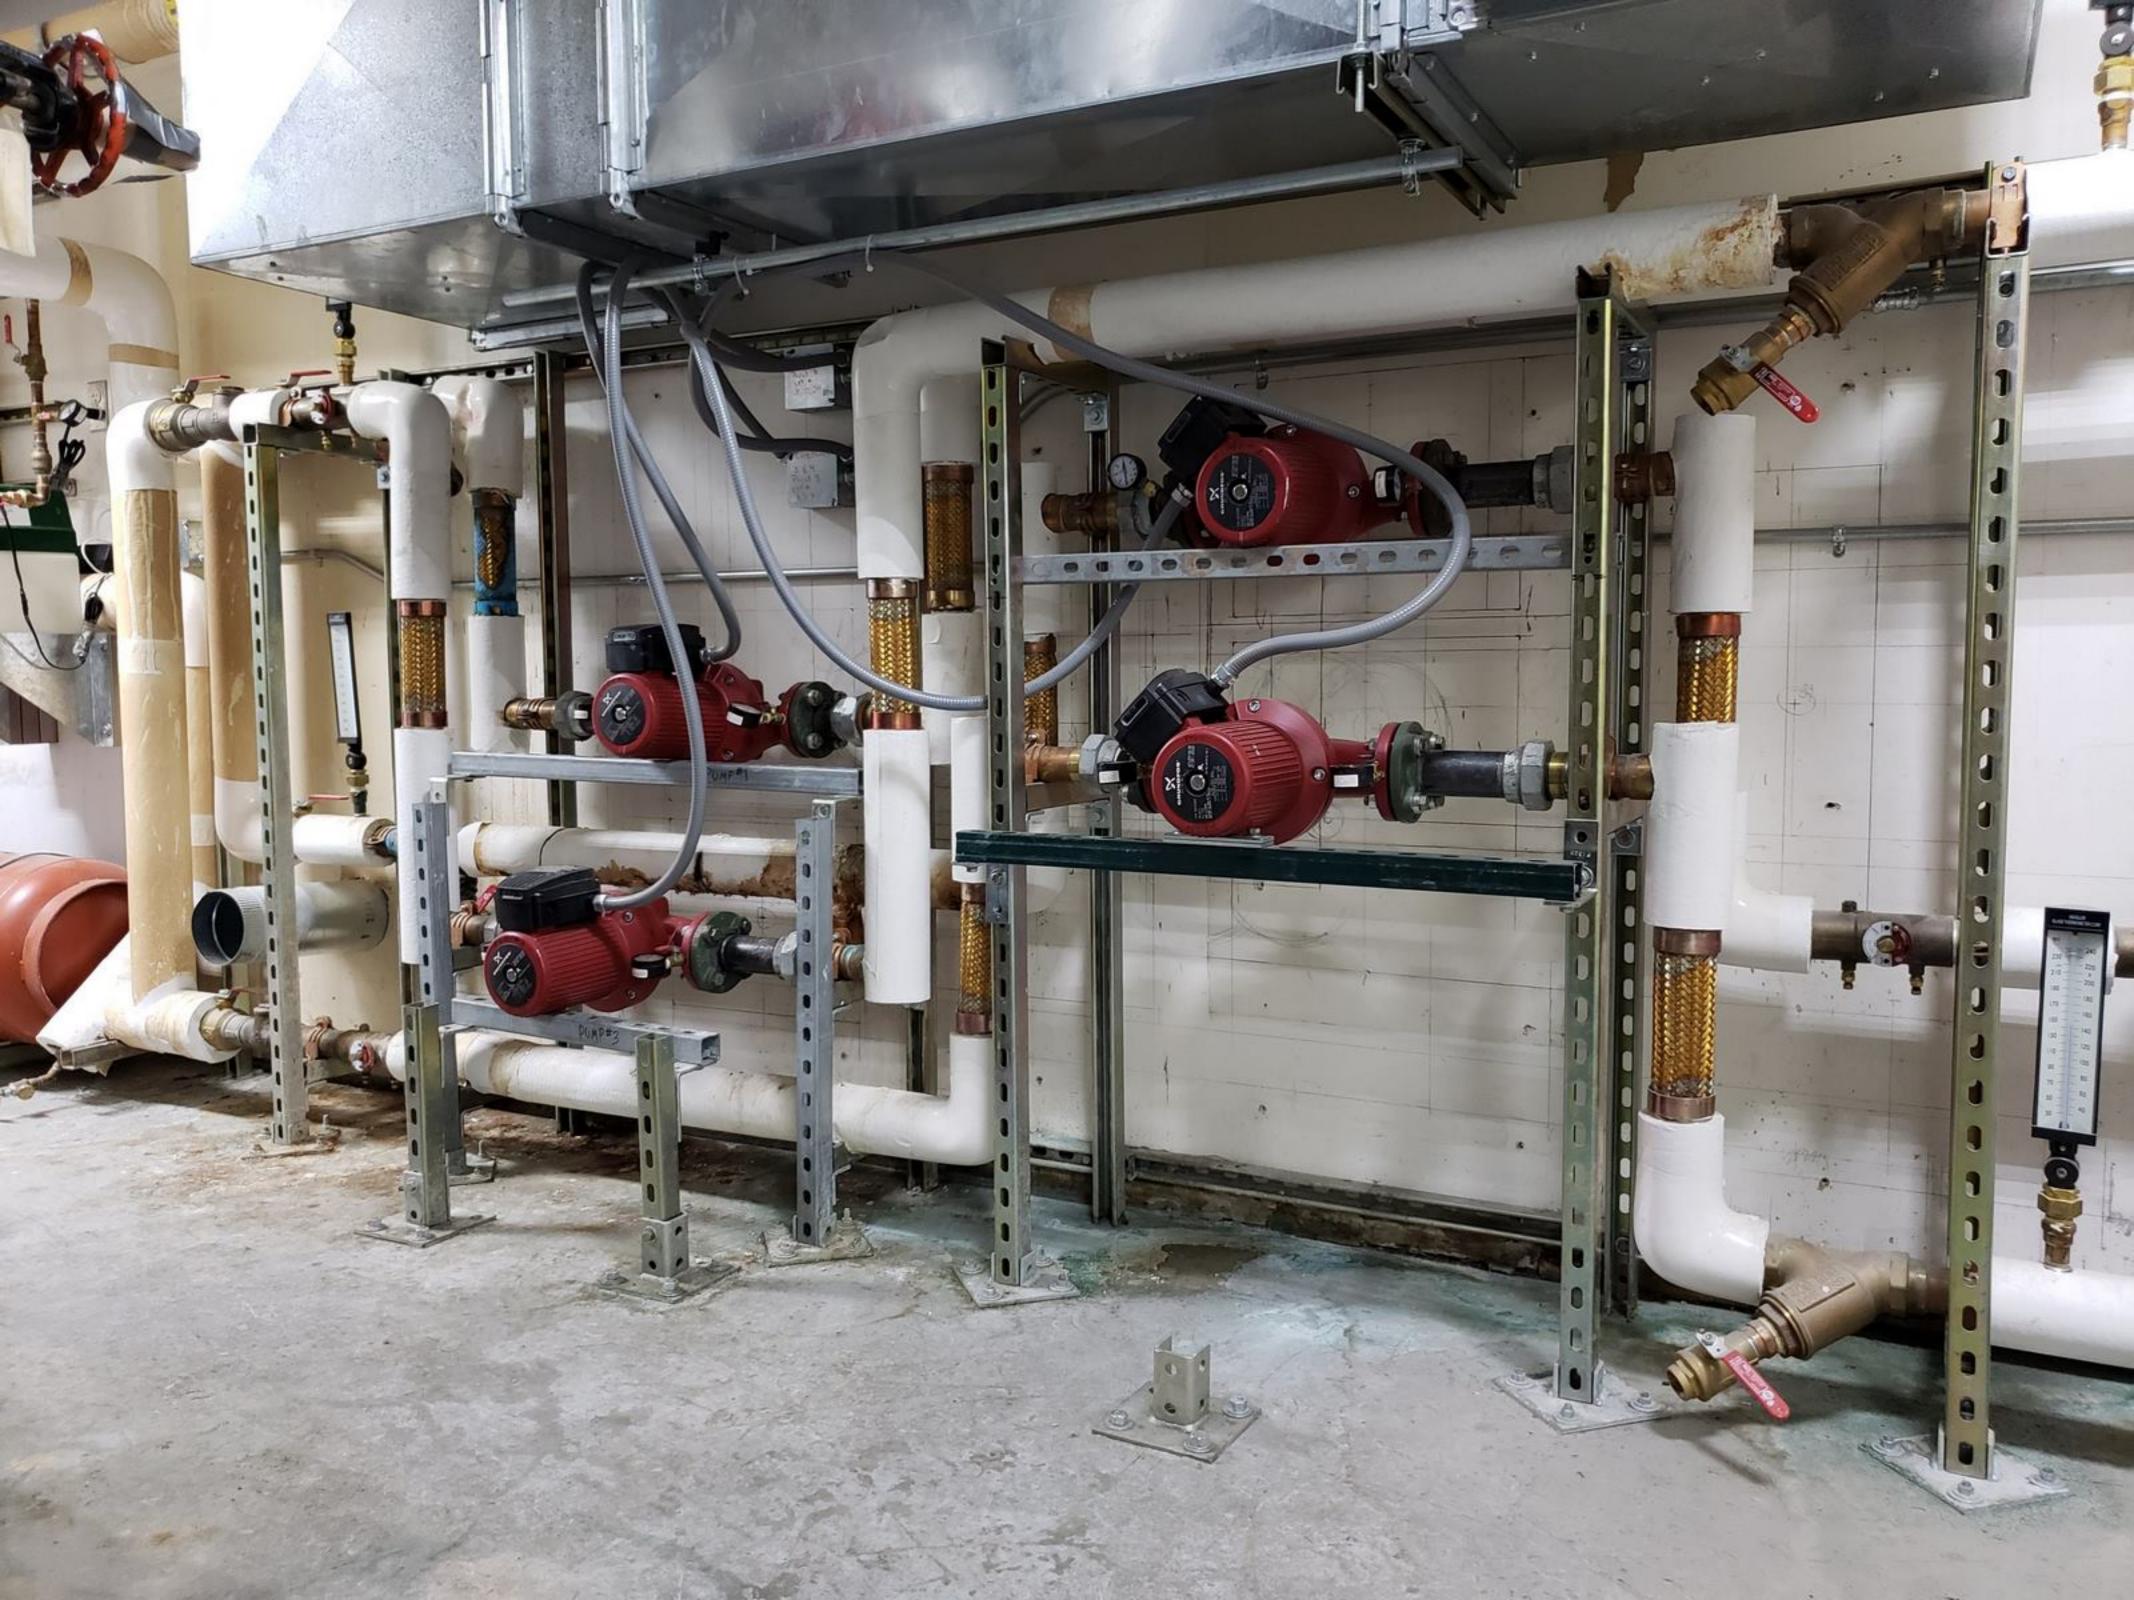

## MECHANICAL ROOM 12

| Function           | Туре                | Position   | Tag No. | Line Size |
|--------------------|---------------------|------------|---------|-----------|
| Domestic HW Supply | Control Valve 2 way | Modulating | CV 103  | 1"        |
| Domestic HW Supply | Control Valve 2 way | Modulating | CV 104  | 100       |
| Domestic HW Supply | Control Valve 2 way | Modulating | CV 105  | 1"        |
| Domestic HW Supply | Control Valve 2 way | Modulating | CV 106  | 1"        |

## **MECHANICAL ROOM 12**

| Function             | Type                                                                                                                                                                                                                                                                                                                                                                                                                                                                                                                                                                                                                                                                                                                                                                                                                                                                                                                                                                                                                                                                                                                                                                                                                                                                                                                                                                                                                                                                                                                                                                                                                                                                                                                                                                                                                                                                                                                                                                                                                                                                                                                           | Destat     | T       |           |
|----------------------|--------------------------------------------------------------------------------------------------------------------------------------------------------------------------------------------------------------------------------------------------------------------------------------------------------------------------------------------------------------------------------------------------------------------------------------------------------------------------------------------------------------------------------------------------------------------------------------------------------------------------------------------------------------------------------------------------------------------------------------------------------------------------------------------------------------------------------------------------------------------------------------------------------------------------------------------------------------------------------------------------------------------------------------------------------------------------------------------------------------------------------------------------------------------------------------------------------------------------------------------------------------------------------------------------------------------------------------------------------------------------------------------------------------------------------------------------------------------------------------------------------------------------------------------------------------------------------------------------------------------------------------------------------------------------------------------------------------------------------------------------------------------------------------------------------------------------------------------------------------------------------------------------------------------------------------------------------------------------------------------------------------------------------------------------------------------------------------------------------------------------------|------------|---------|-----------|
| Domestic HW Supply   | The state of the s | Position   | Tag No. | Line Size |
| Domestic II w Supply | Control Valve 2 way                                                                                                                                                                                                                                                                                                                                                                                                                                                                                                                                                                                                                                                                                                                                                                                                                                                                                                                                                                                                                                                                                                                                                                                                                                                                                                                                                                                                                                                                                                                                                                                                                                                                                                                                                                                                                                                                                                                                                                                                                                                                                                            | Modulating | CV 103  | 1"        |
| Domestic HW Supply   | Control Valve 2 way                                                                                                                                                                                                                                                                                                                                                                                                                                                                                                                                                                                                                                                                                                                                                                                                                                                                                                                                                                                                                                                                                                                                                                                                                                                                                                                                                                                                                                                                                                                                                                                                                                                                                                                                                                                                                                                                                                                                                                                                                                                                                                            | Modulating | CV 104  | 1"        |
| Domestic HW Supply   | Control Valve 2 way                                                                                                                                                                                                                                                                                                                                                                                                                                                                                                                                                                                                                                                                                                                                                                                                                                                                                                                                                                                                                                                                                                                                                                                                                                                                                                                                                                                                                                                                                                                                                                                                                                                                                                                                                                                                                                                                                                                                                                                                                                                                                                            |            |         | 1         |
| Domestic HW Supply   |                                                                                                                                                                                                                                                                                                                                                                                                                                                                                                                                                                                                                                                                                                                                                                                                                                                                                                                                                                                                                                                                                                                                                                                                                                                                                                                                                                                                                                                                                                                                                                                                                                                                                                                                                                                                                                                                                                                                                                                                                                                                                                                                | Modulating | CV 105  | 1"        |
| Doniestic Hw Supply  | Control Valve 2 way                                                                                                                                                                                                                                                                                                                                                                                                                                                                                                                                                                                                                                                                                                                                                                                                                                                                                                                                                                                                                                                                                                                                                                                                                                                                                                                                                                                                                                                                                                                                                                                                                                                                                                                                                                                                                                                                                                                                                                                                                                                                                                            | Modulating | CV 106  | 1"        |