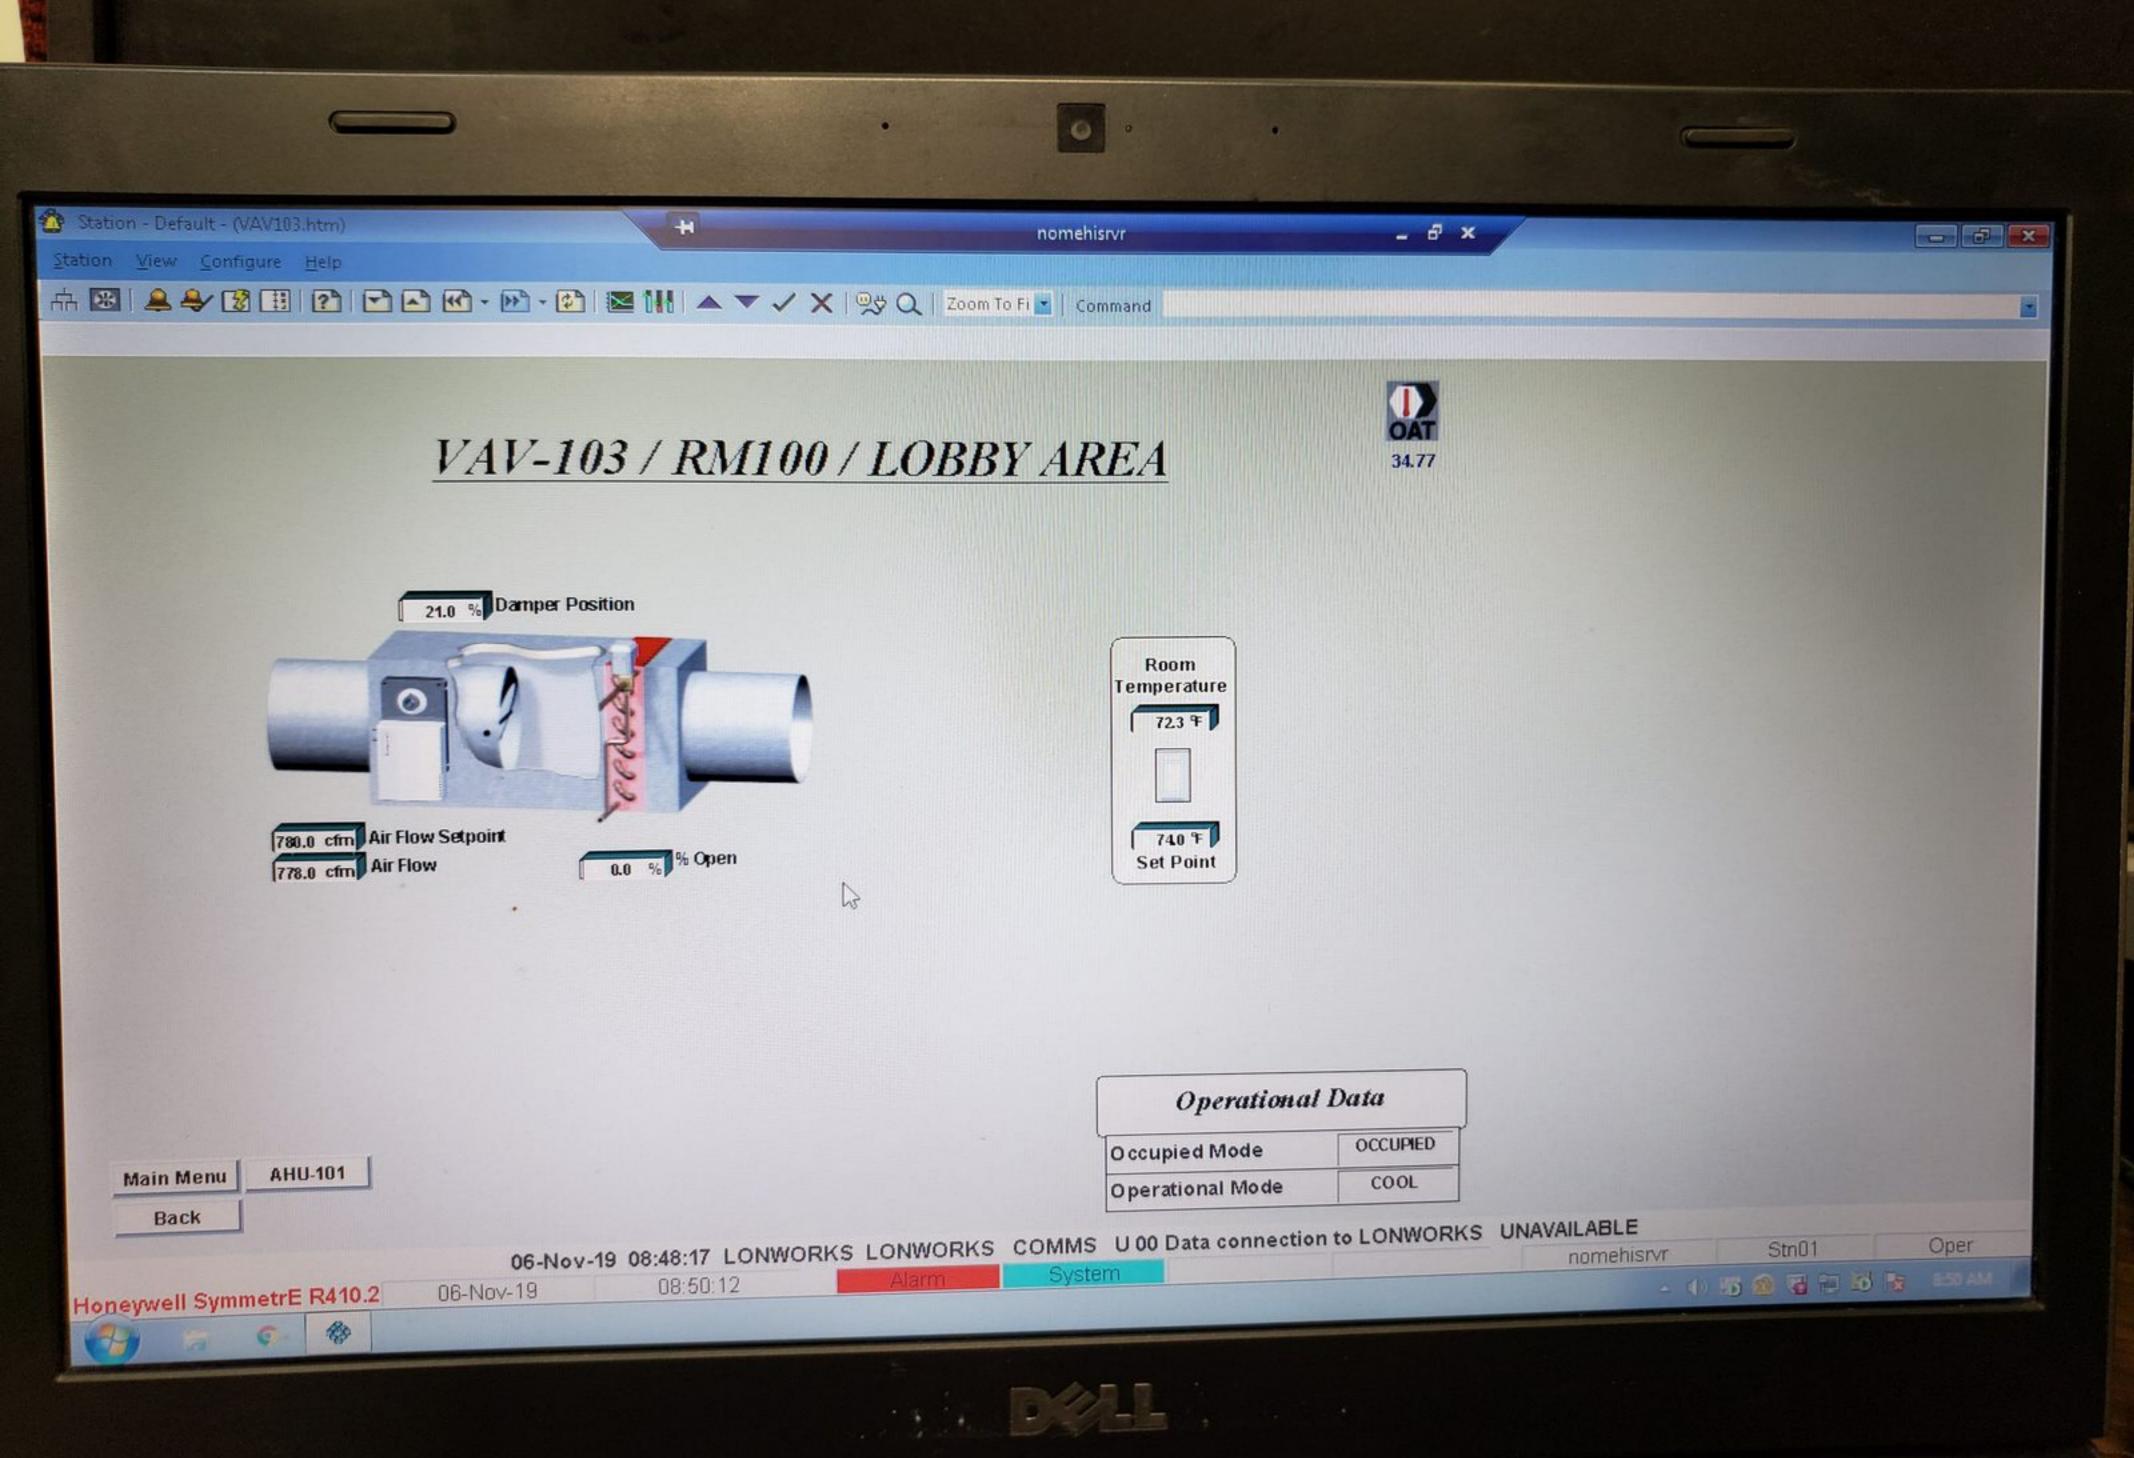

#### High School

SF-1 Gym Fan System SF-2 Gym Locker Rooms

SF-2 Re-Heat Zones

AHU-101 Cafeteria Fan System

AHU-101 VAV Zones

**Heating Systems High School** 

Kitchen

Exhaust Fans