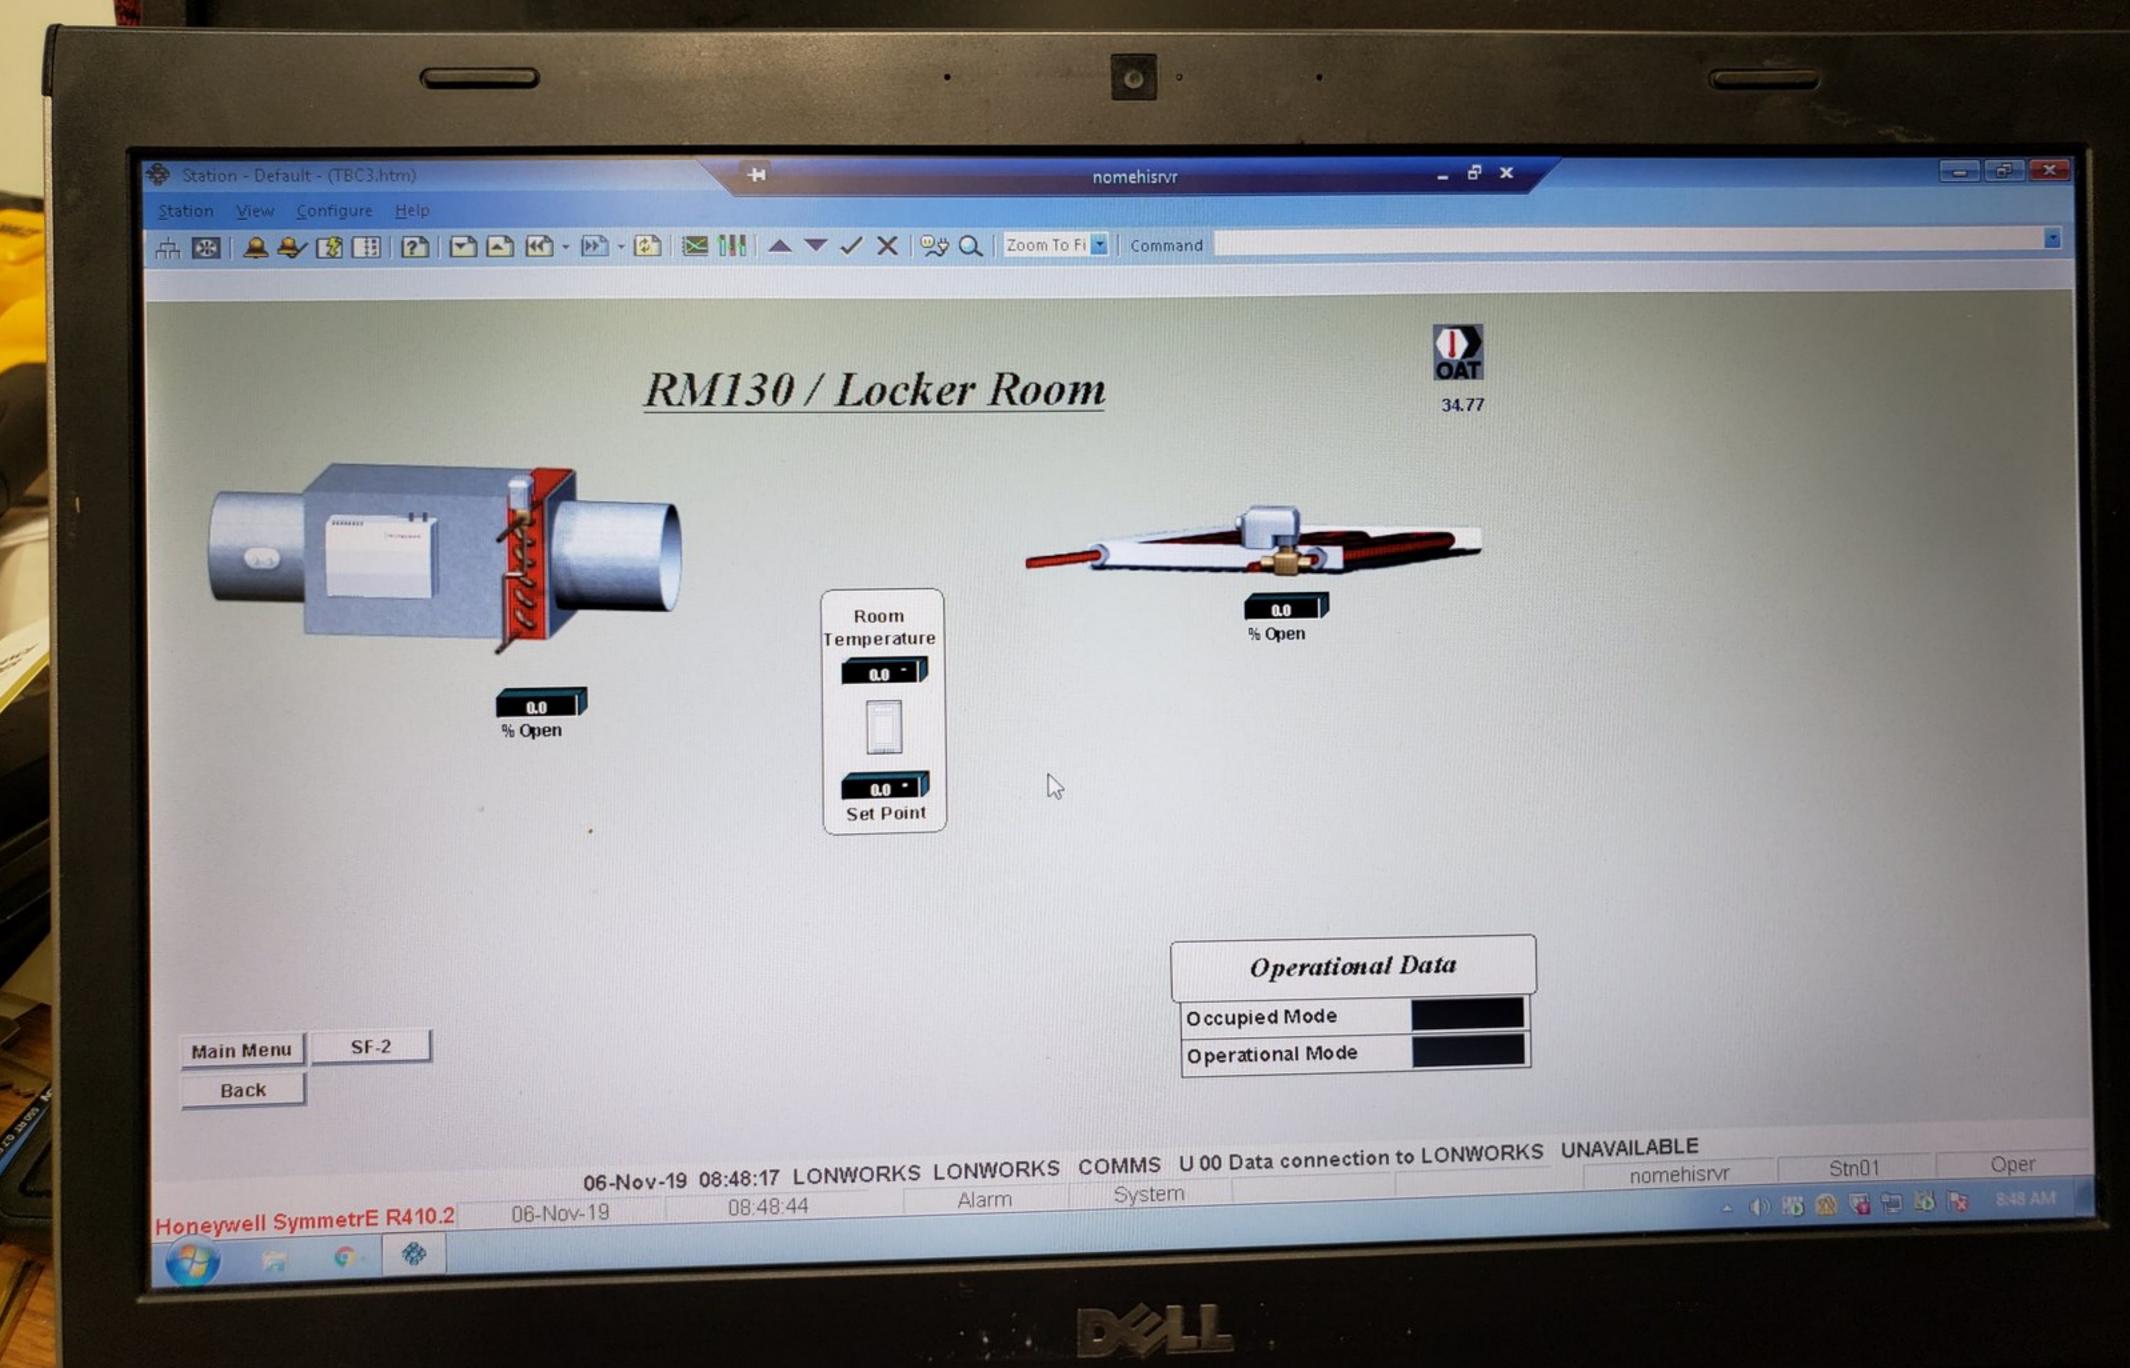

#### High School

SF-1 Gym Fan System SF-2 Gym Locker Rooms

SF-2 Re-Heat Zones

AHU-101 Cafeteria Fan System

AHU-101 VAV Zones

**Heating Systems High School** 

Kitchen

Exhaust Fans