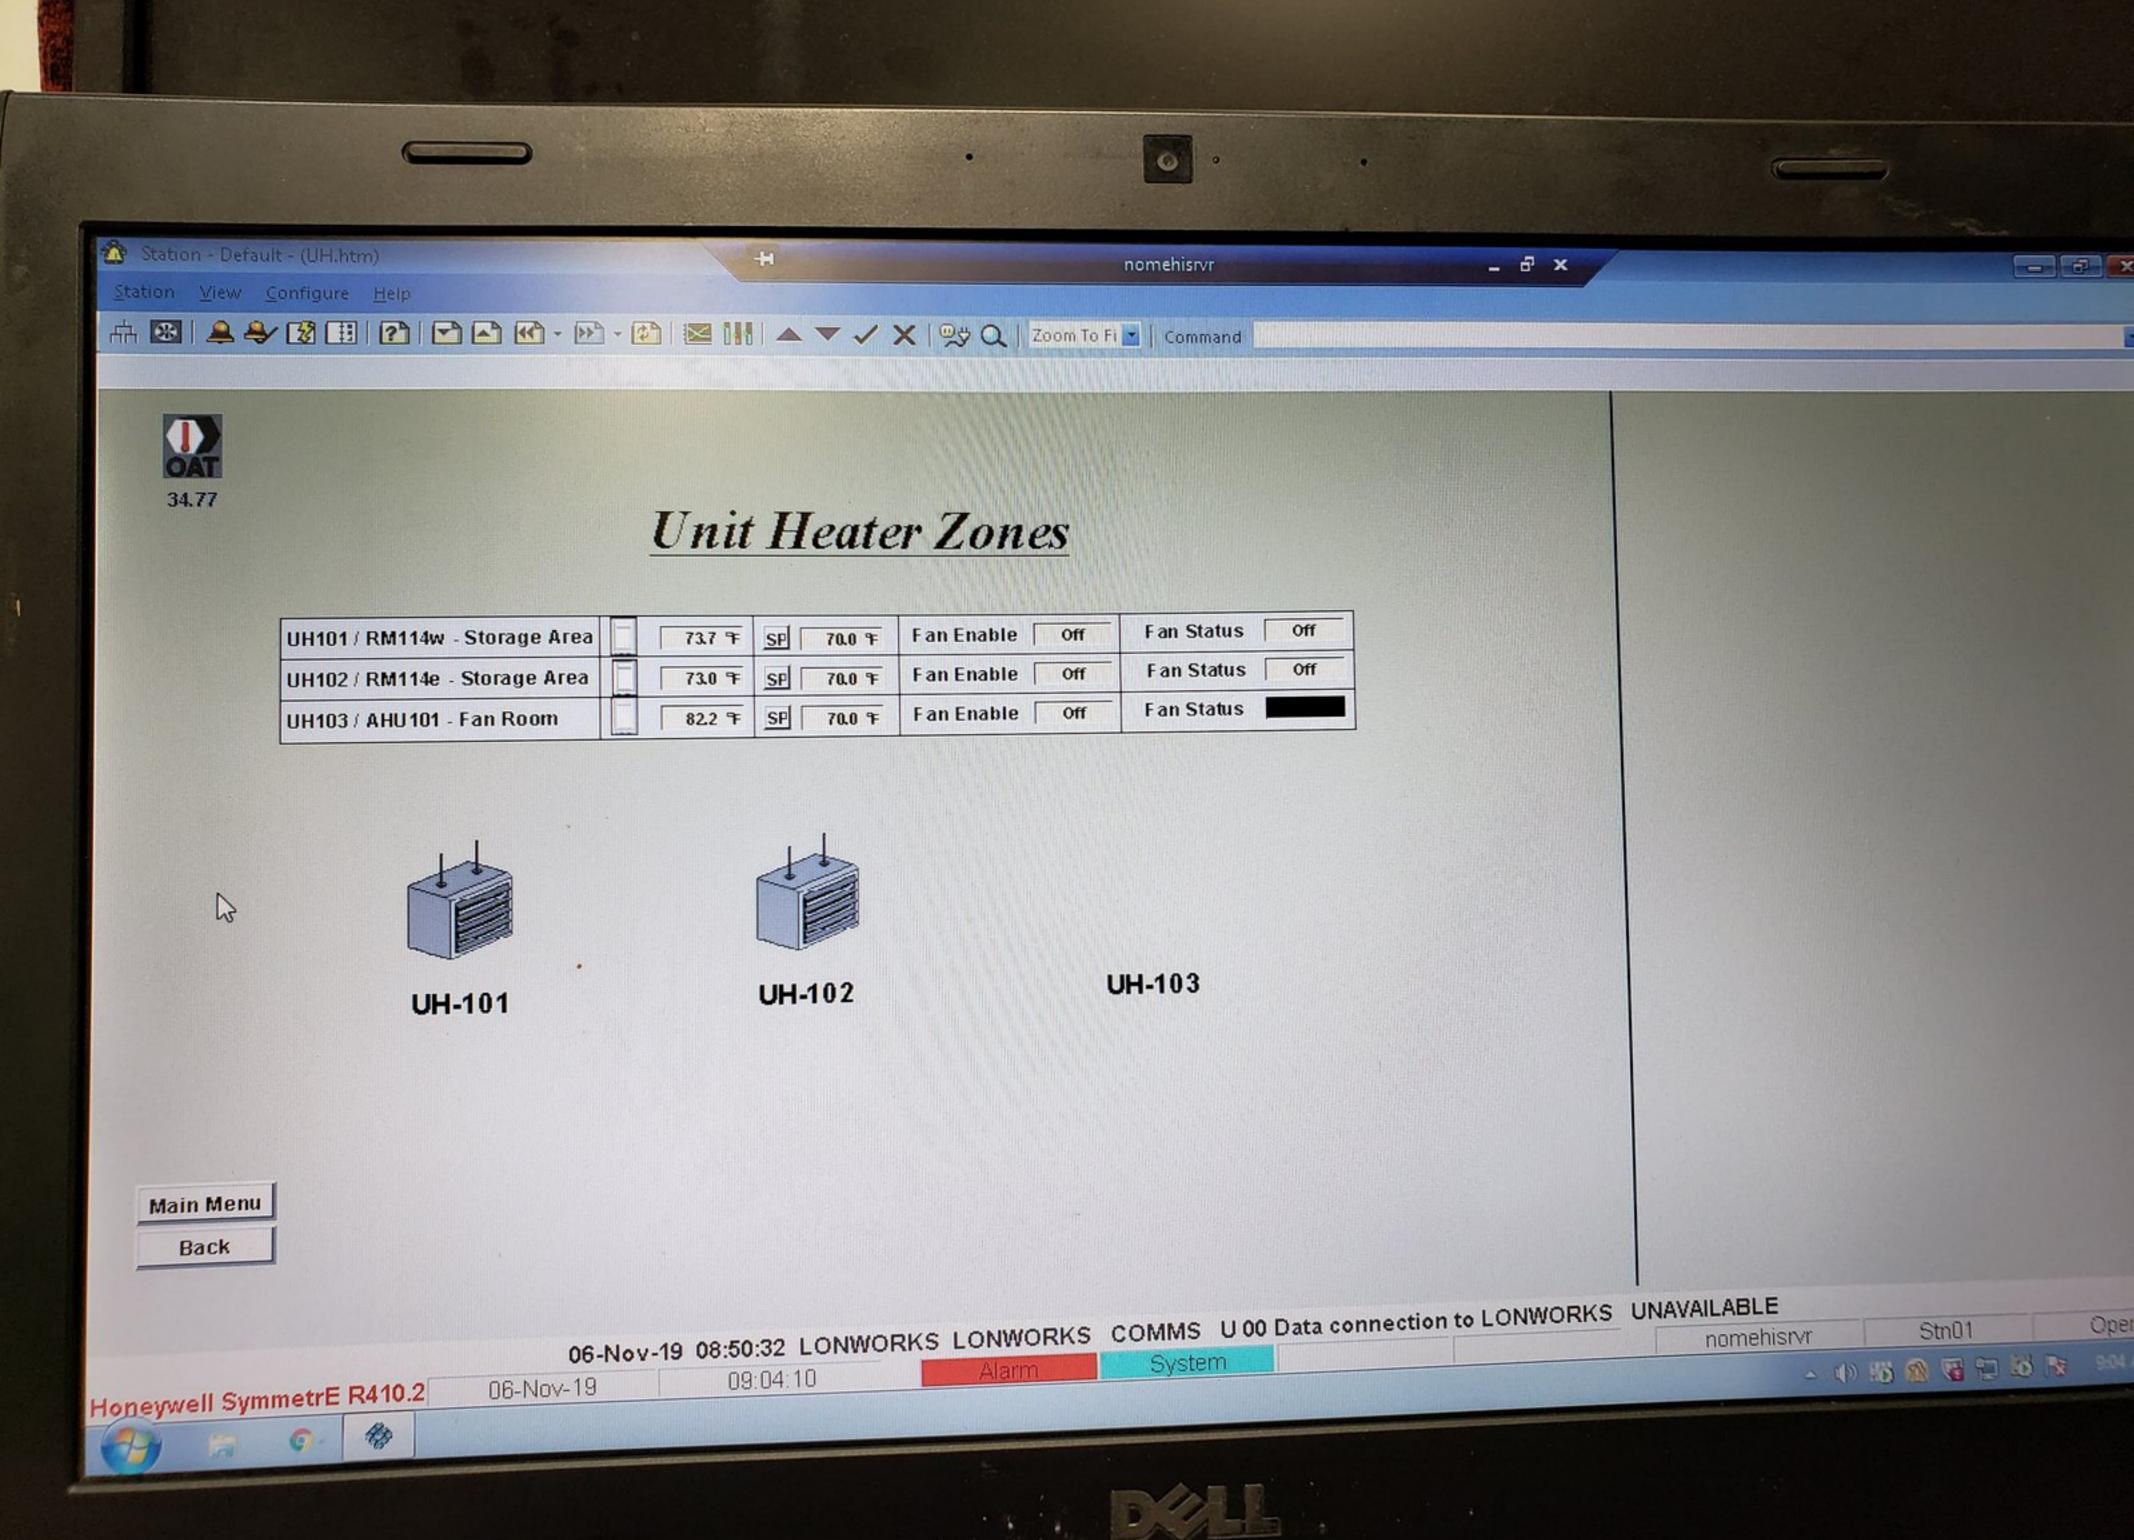

#### Hi School Zones

Radiant Floor Heating Zones
Radiant Panel Heating Zones
Unit Heater Zones