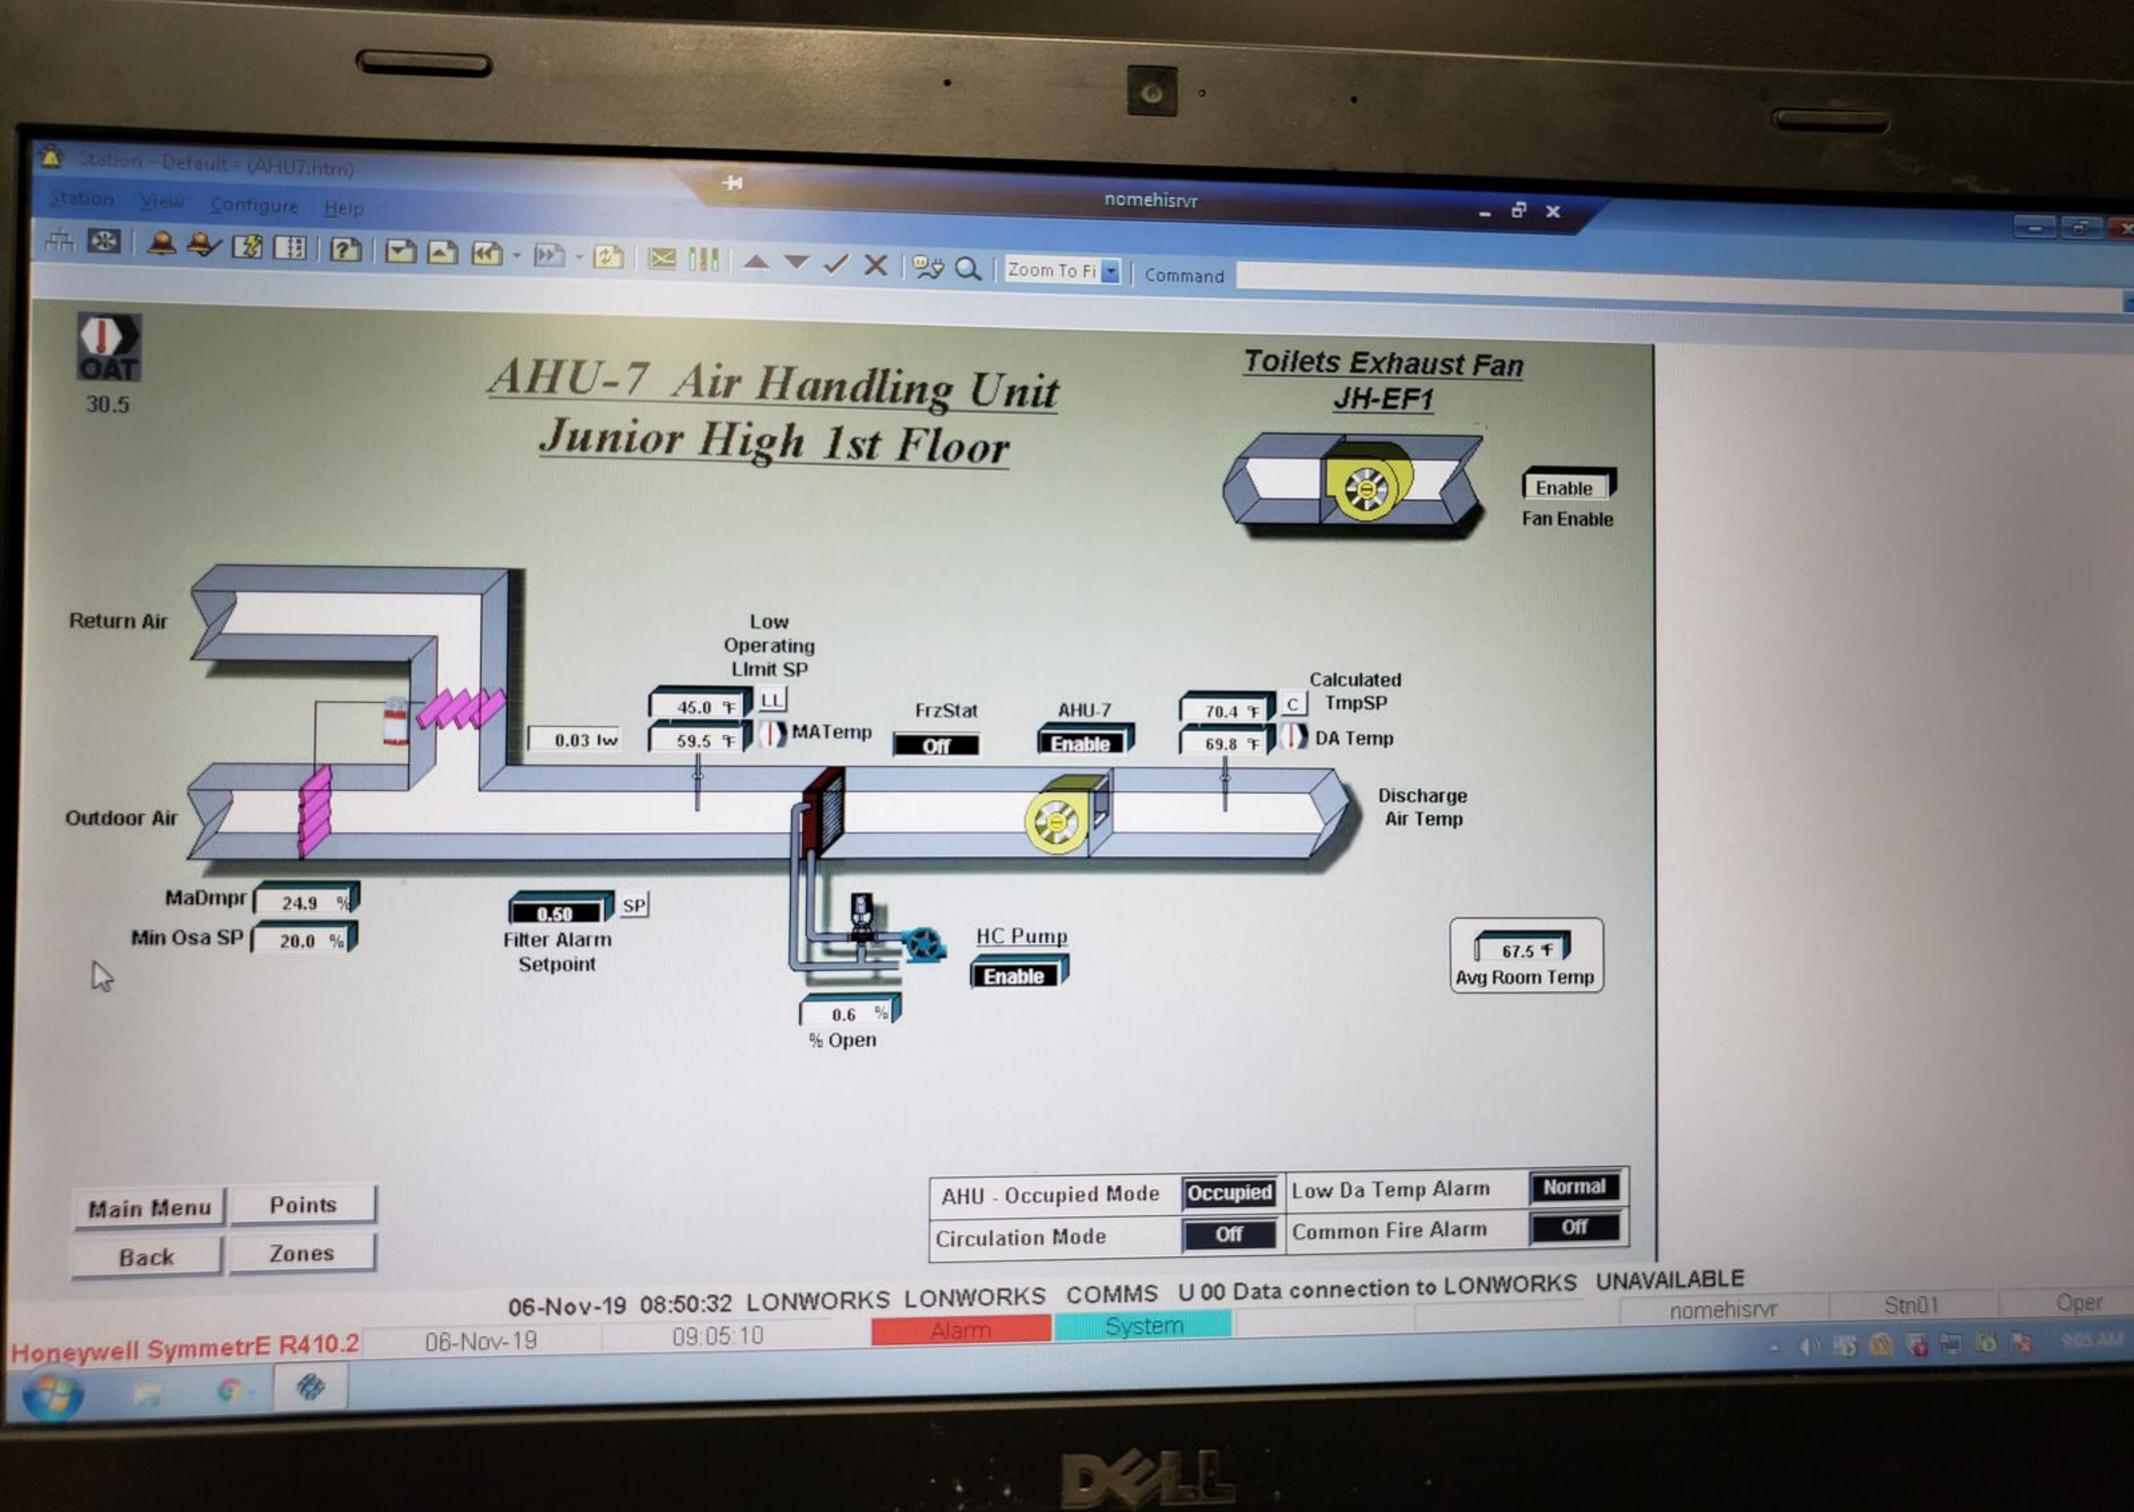

#### Junior High

Heating Systems - Junior High

AHU-7 Fan System

AHU-7a Fan System

JH Zones