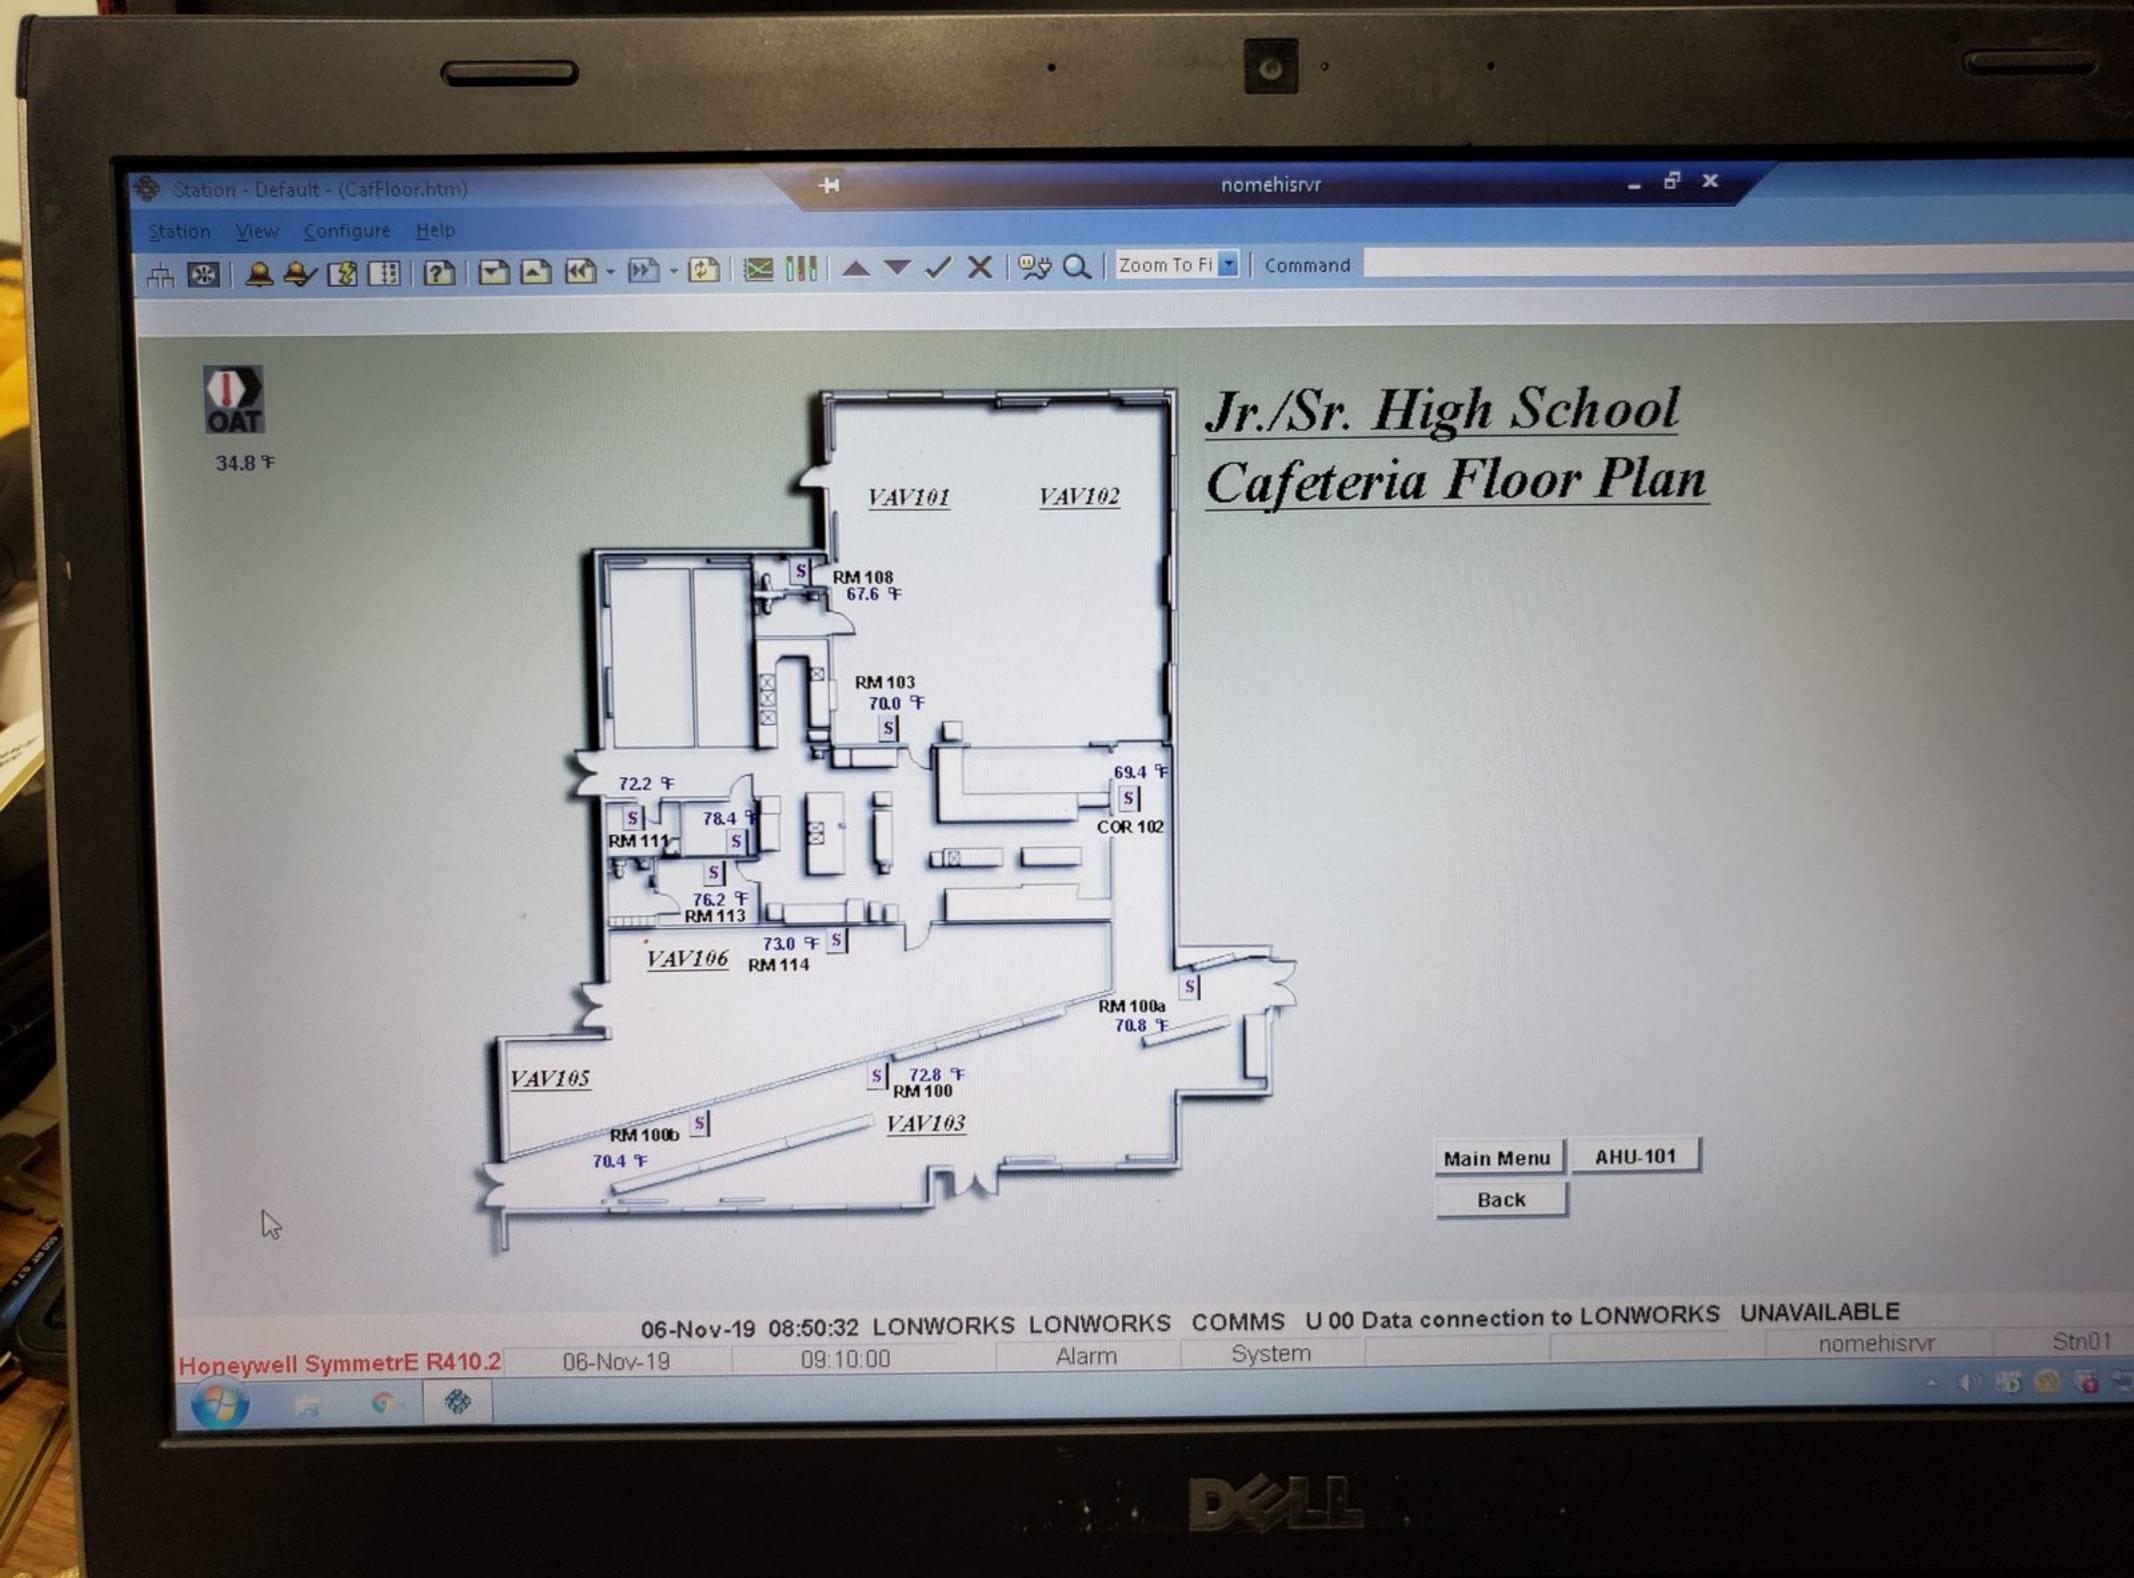

P 69.2 F   |
| Room A 121 - AHU7  | 66.2 °F SP 70.9 °F |
| Room A 122 - AHU7A | 67.9 °F SP 66.3 °F |
| Room A 123 - AHU7  | 67.6 °F SP 68.3 °F |

| Room A 124 - AHU7  | 68.3 F SP 69.1 F   |
|--------------------|--------------------|
| Room A 125 - AHU7  | 66.1 °F SP 55.4 °F |
| Room A 127 - AHU7  | 67.3 F SP 66.9 F   |
| Room A 128 - AHU7  | 32.0 °F SP 51.8 °F |
| Room A 175 - AHU7A | 646 F SP 544 F     |
| Room A 186 - AHU7  | 68.7 F SP 70.0 F   |
| Room A 187 - AHU7A | 69.8 F SP 54.4 F   |
| Room A 188 - AHU7A | 69.4 °F SP 69.1 °F |
| Room A 194 - AHU7A | 71.9 °F SP 71.5 °F |

Main Menu Back

06-Nov-19 08:50:32 LONWORKS LONWORKS COMMS U 00 Data connection to LONWORKS UNAVAILABLE

Alarm

nomehisrvr

Stn01

Honeywell SymmetrE R410.2

06-Nov-19

09:09:20

System

- 0 55 20 TO TO TO