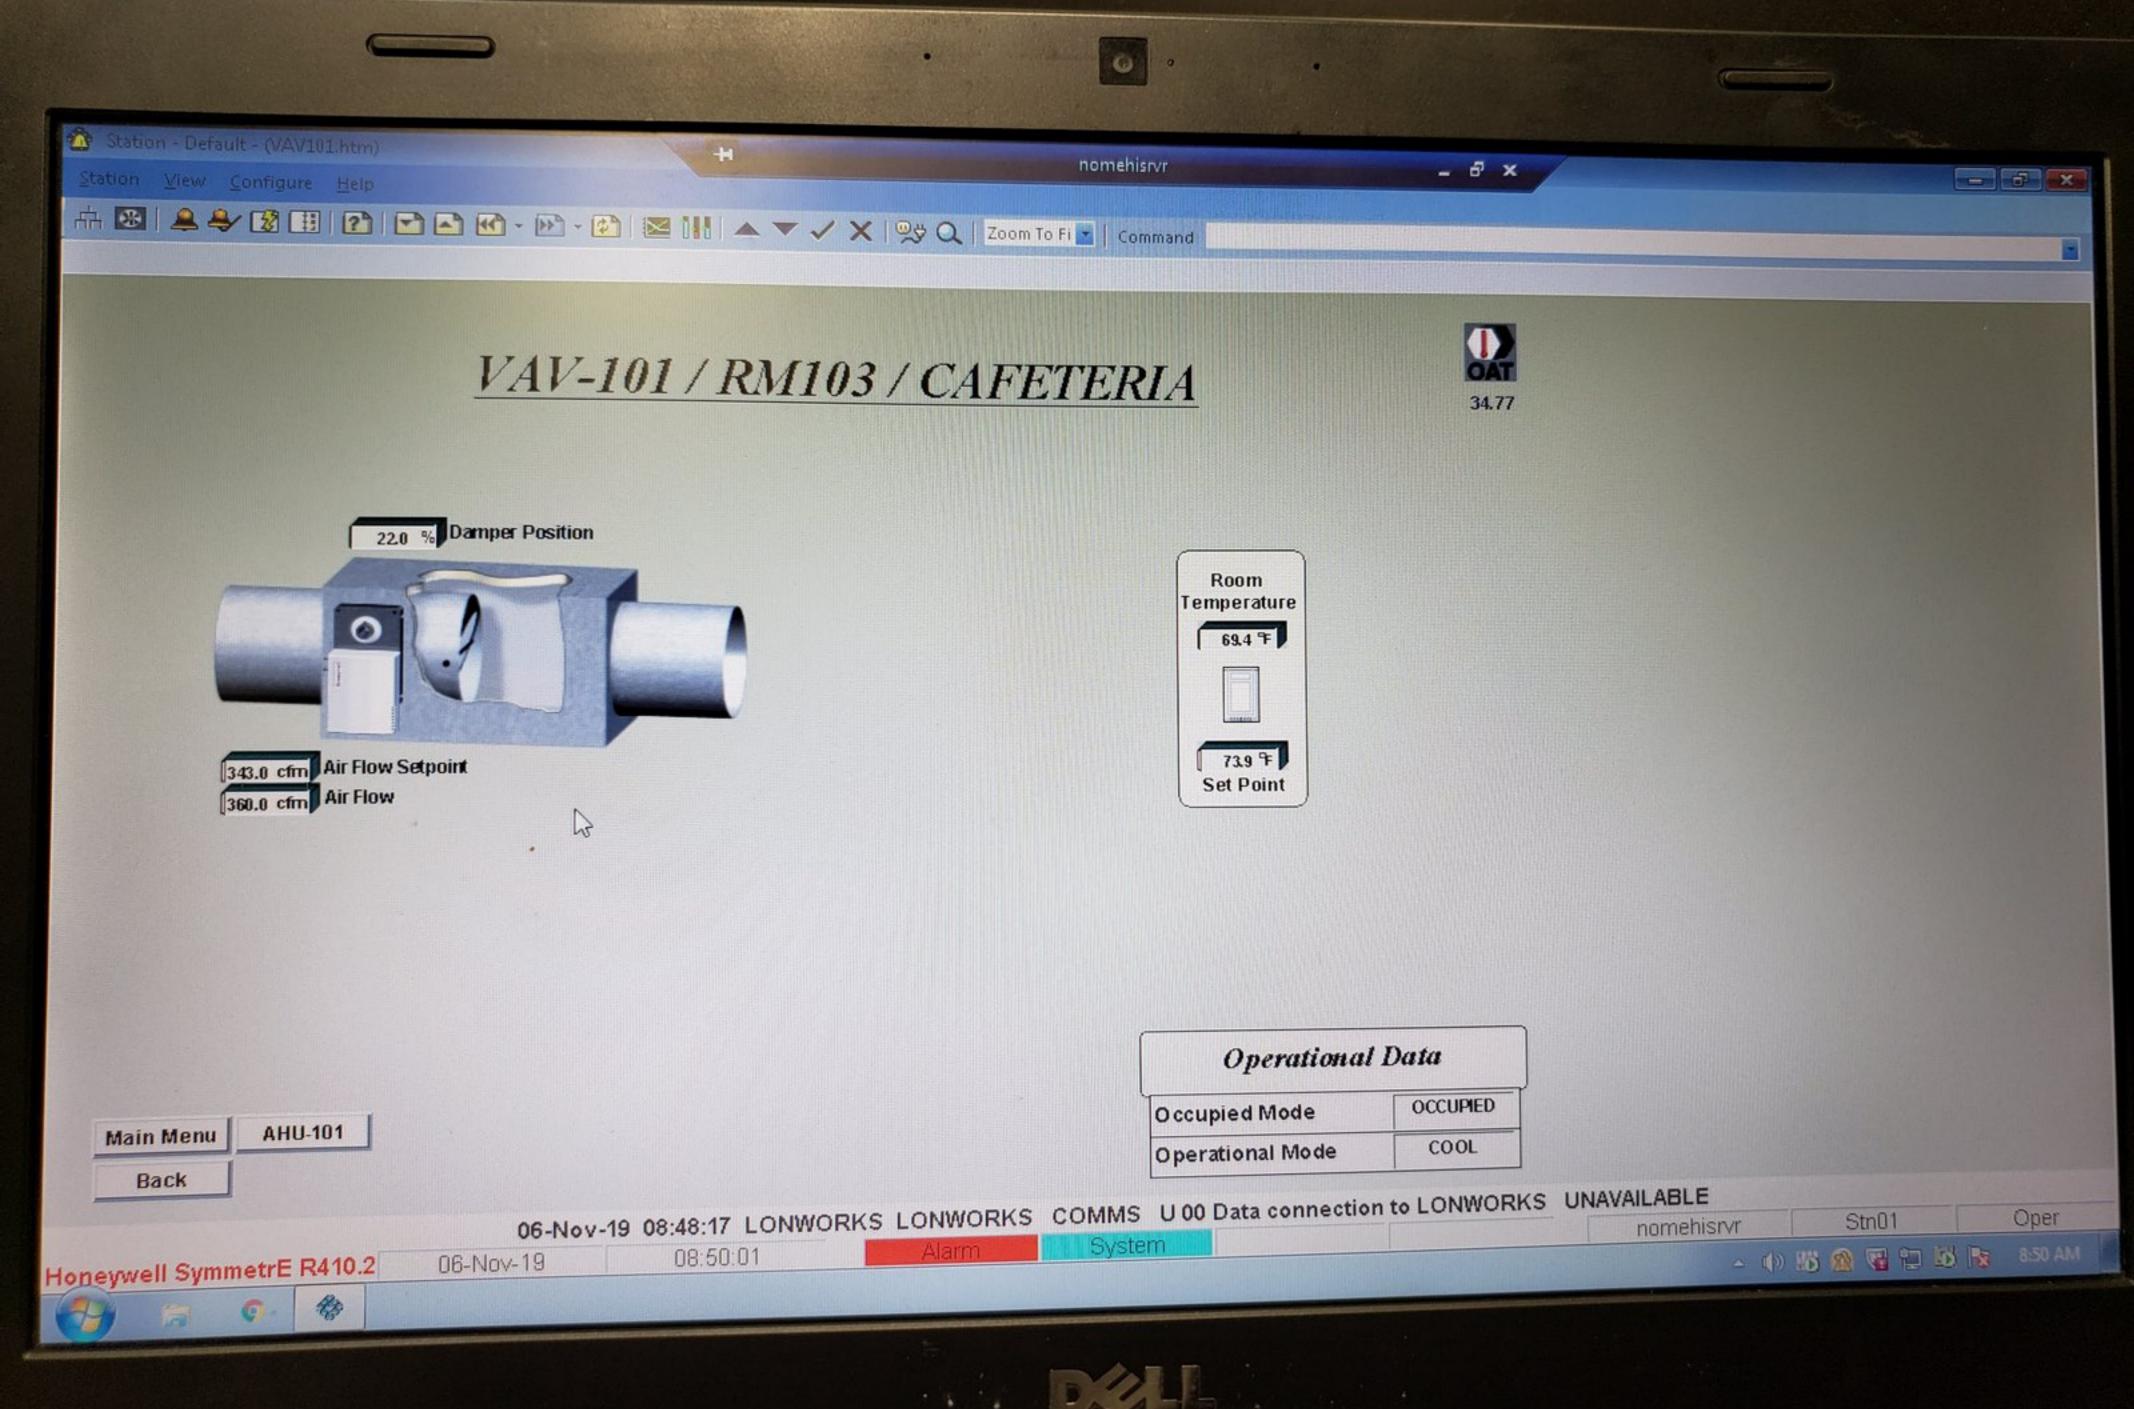

#### High School

SF-1 Gym Fan System SF-2 Gym Locker Rooms

SF-2 Re-Heat Zones

AHU-101 Cafeteria Fan System

AHU-101 VAV Zones

**Heating Systems High School** 

Kitchen

Exhaust Fans