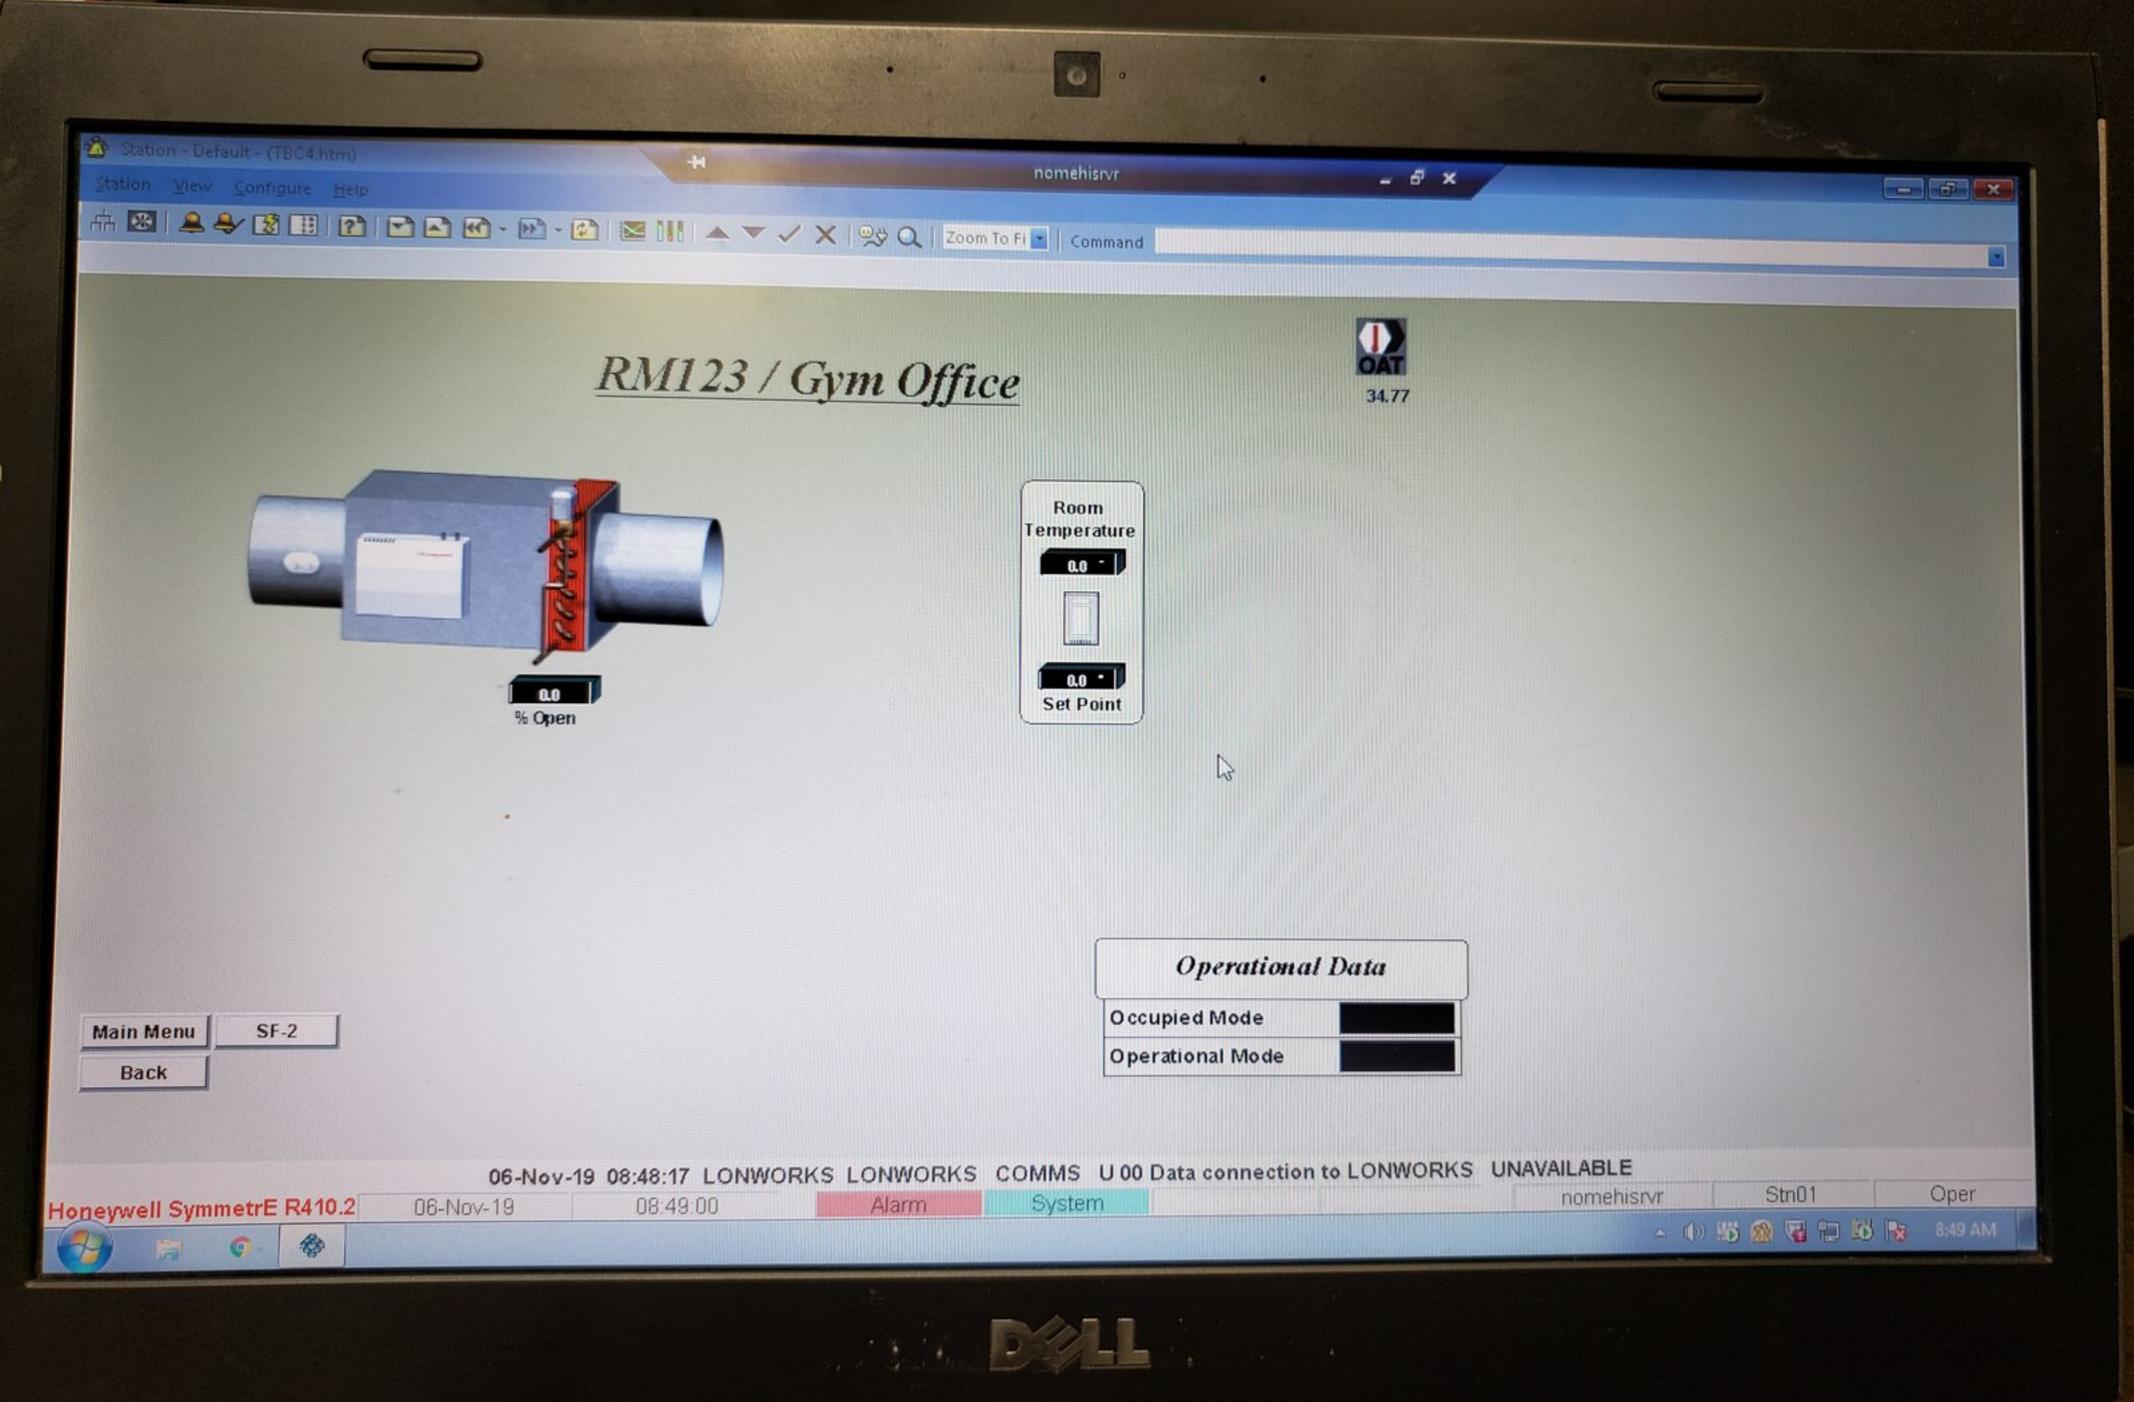

#### High School

SF-1 Gym Fan System SF-2 Gym Locker Rooms

SF-2 Re-Heat Zones

AHU-101 Cafeteria Fan System

AHU-101 VAV Zones

**Heating Systems High School** 

Kitchen

Exhaust Fans