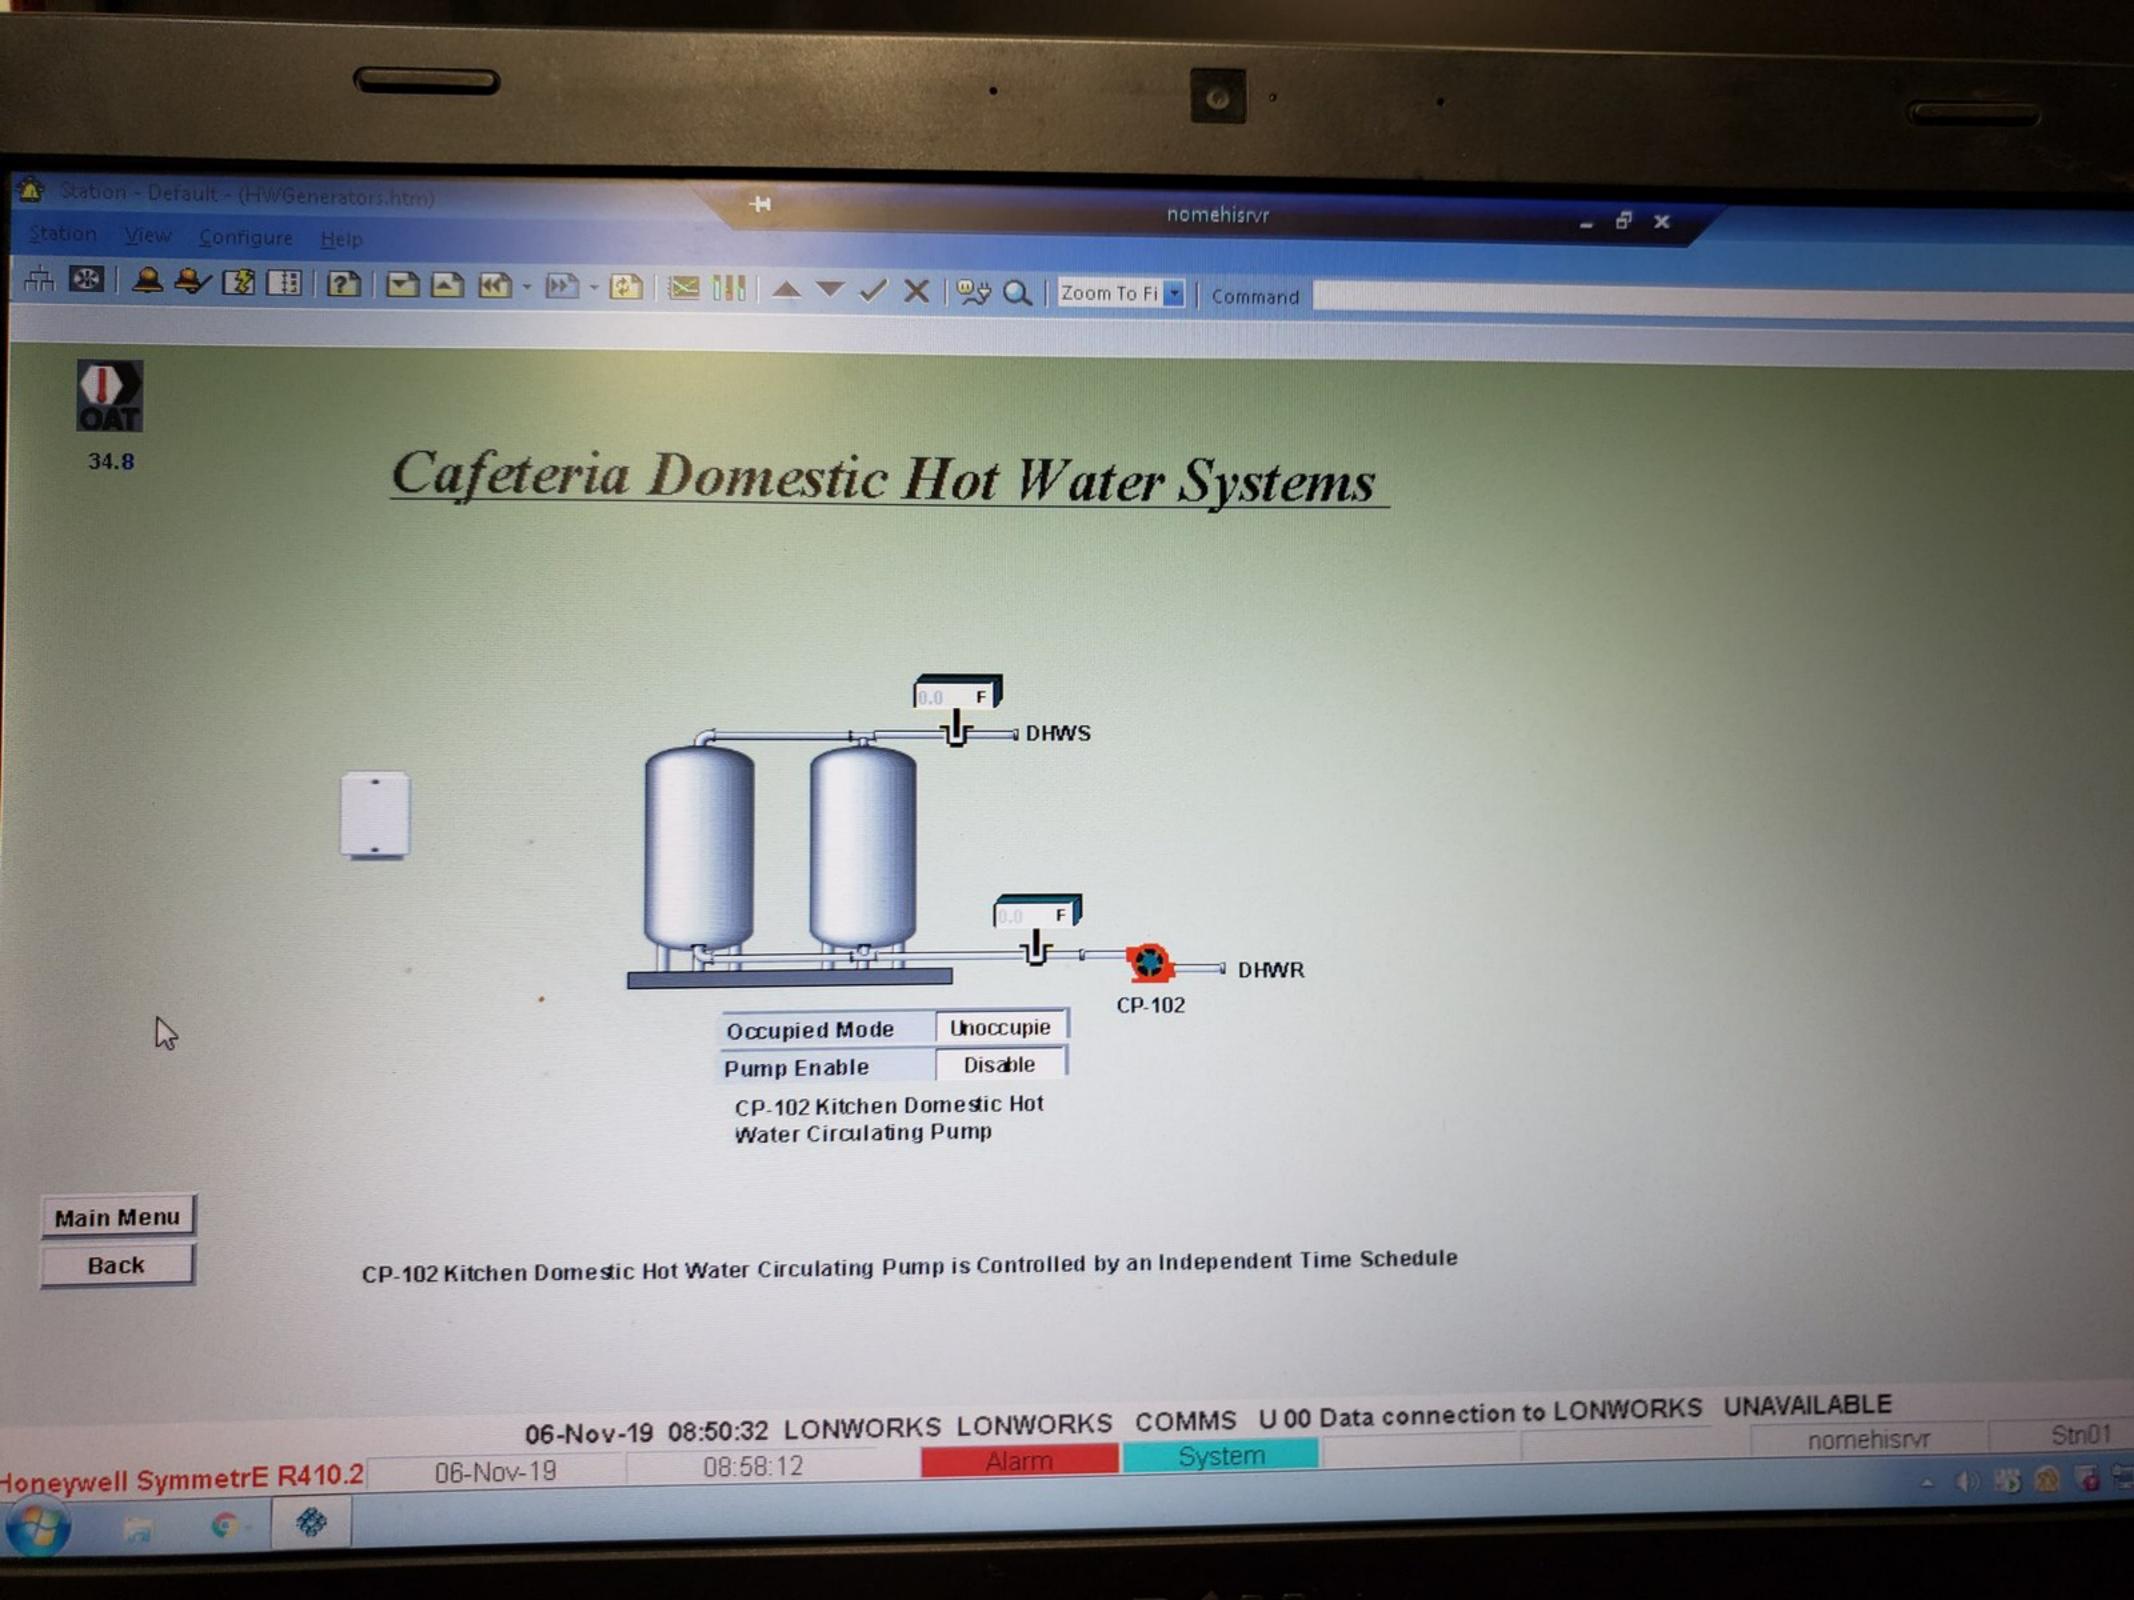

AHU-101 Cafeteria Fan System

AHU-101 VAV Zones

**Heating Systems High School** 

Kitchen

Exhaust Fans

**Domestic Hot Water** 

**Monitored Systems** 

#### Hi School Zones

Radiant Floor Heating Zones
Radiant Panel Heating Zones
Unit Heater Zones

#### Junior High

Heating Systems - Junior High

AHU-7 Fan System

AHU-7a Fan System

JH Zones

## **FLOOR PLANS**

Main Floor Plan Gym Floor Plan Cafeteria Floor Plan

# Nome Jr. / Sr. High SCHOOL

**Nome School District** 





SystemsHOUSE, Inc. 2013



05-Nov-19 00:30:01 EXCEL5000 DDC3 Time dev.> 2 min U 00 Cafeteria Panel

Honeywell SymmetrE R410.2

06-Nov-19

08:46:10

Alarm

System

nomehisrvr

Stn01

Oper













- + B B @





























Pumpe militar to the Est CERTAIN CORT of Vigital Heating System / HX-1











Honeywell SymmetrE R410.2





06-Nov-19



06-Nov-19 08:50:32 LONWORKS LONWORKS







[3] [0] [2]



















DOLL









[3][0][0]





| Room A 102 - AHU7  | 72.2 F SP 51.8 F   |
|--------------------|--------------------|
| Room A 106 - AHU7A | 68.5 F SP 68.5 F   |
| Room A 114 - AHU7A | 72.0 °F SP 72.0 °F |
| Room A 118 - AHU7  | 69.4 F SP 69.2 F   |
| Room A119 - AHU7   | 67.8 F SP 69.1 F   |
| Room A 120 - AHU7  | 69.4 F SP 69.2 F   |
| Room A 121 - AHU7  | 66.2 F SP 70.9 F   |
| Room A 122 - AHU7A | 67.9 °F SP 66.3 °F |
| Room A 123 - AHU7  | 67.6 °F SP 68.3 °F |

| Room A 124 - AHU7  | 68.3 ℉ | SP 69.1 %  |
|--------------------|--------|------------|
| Room A 125 - AHU7  | 66.1 9 | SP 55.4 °F |
| Room A 127 - AHU7  | 67.3 年 | SP 66.9 °F |
| Room A 128 - AHU7  | 32.0