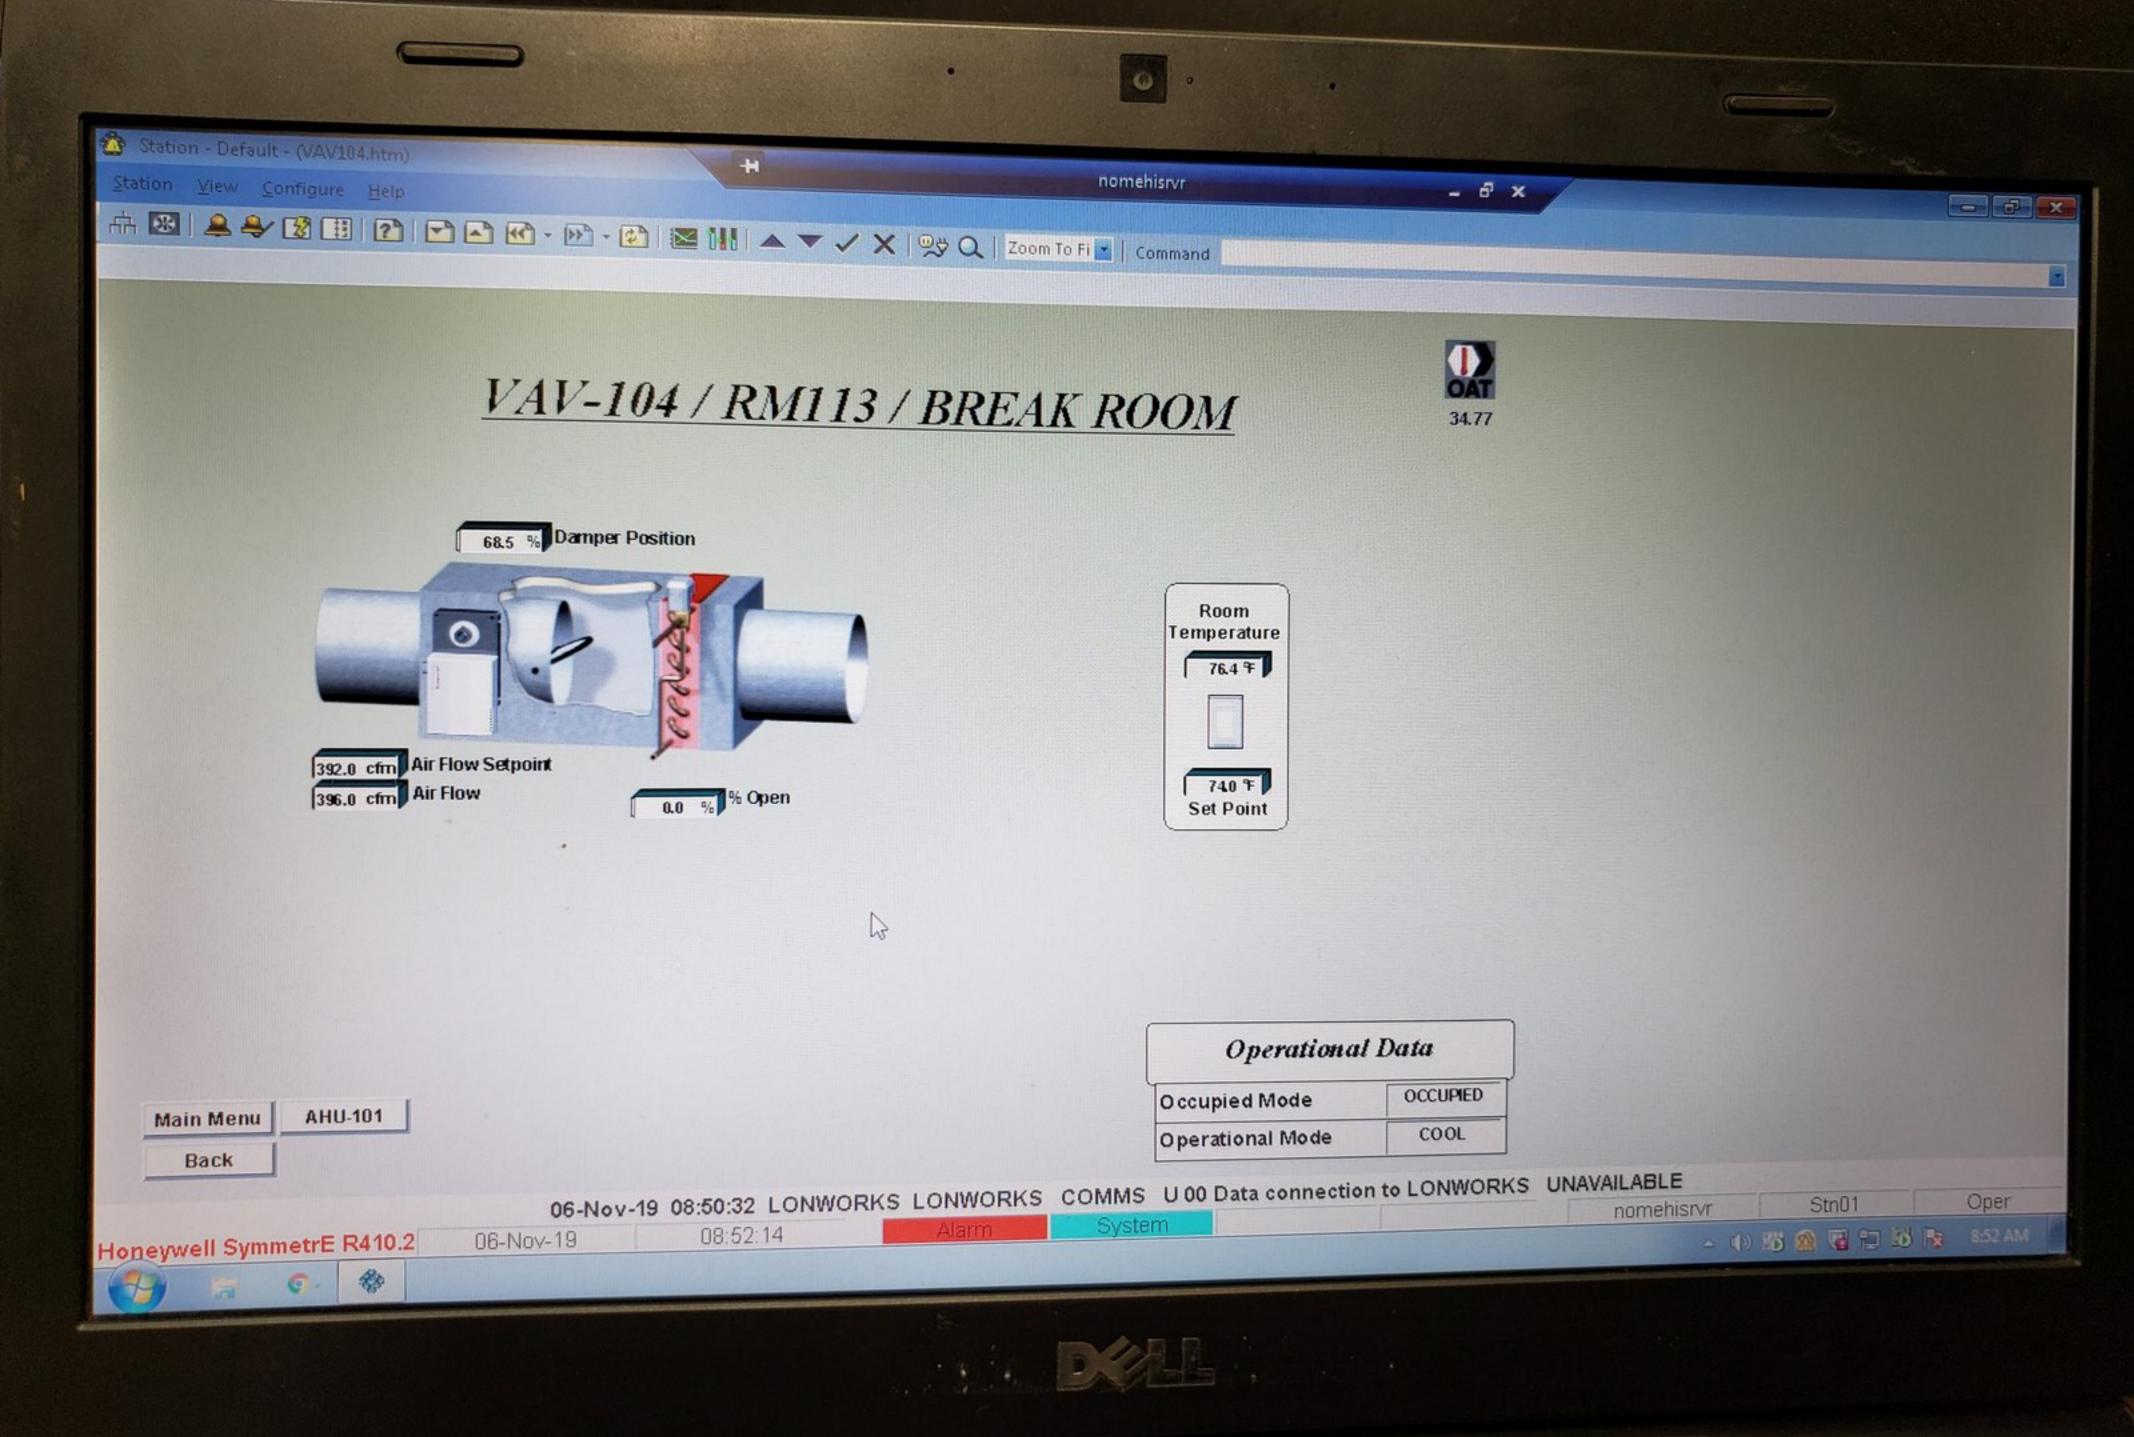

#### High School

SF-1 Gym Fan System SF-2 Gym Locker Rooms

SF-2 Re-Heat Zones

AHU-101 Cafeteria Fan System

AHU-101 VAV Zones

**Heating Systems High School** 

Kitchen

Exhaust Fans