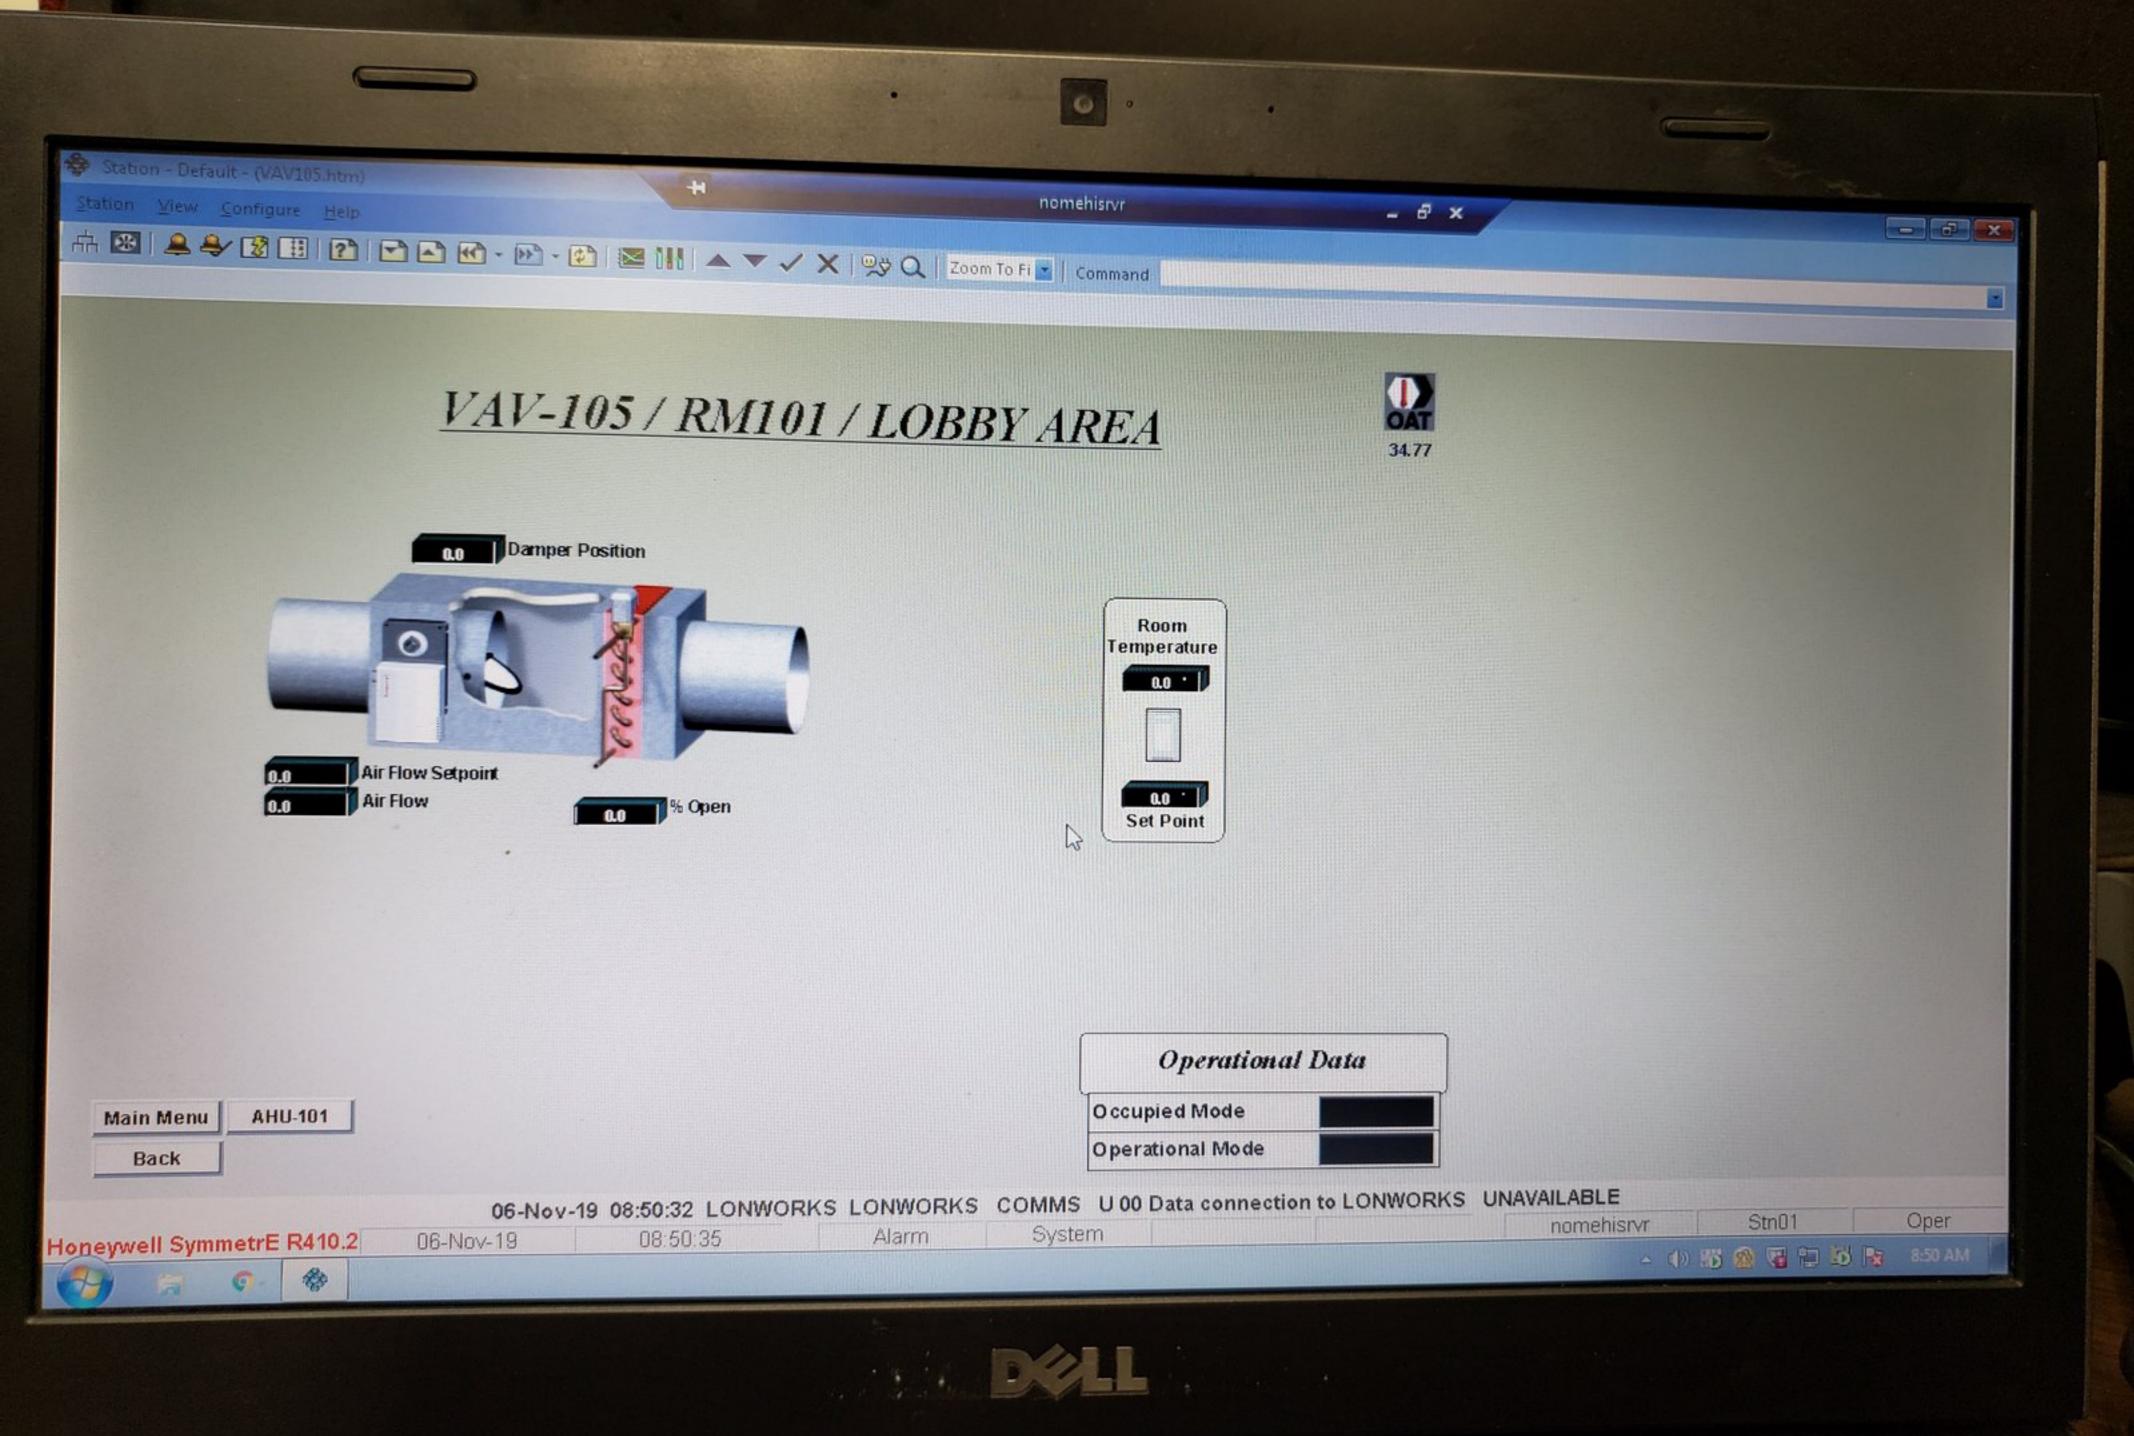

#### High School

SF-1 Gym Fan System SF-2 Gym Locker Rooms

SF-2 Re-Heat Zones

AHU-101 Cafeteria Fan System

AHU-101 VAV Zones

**Heating Systems High School** 

Kitchen

Exhaust Fans