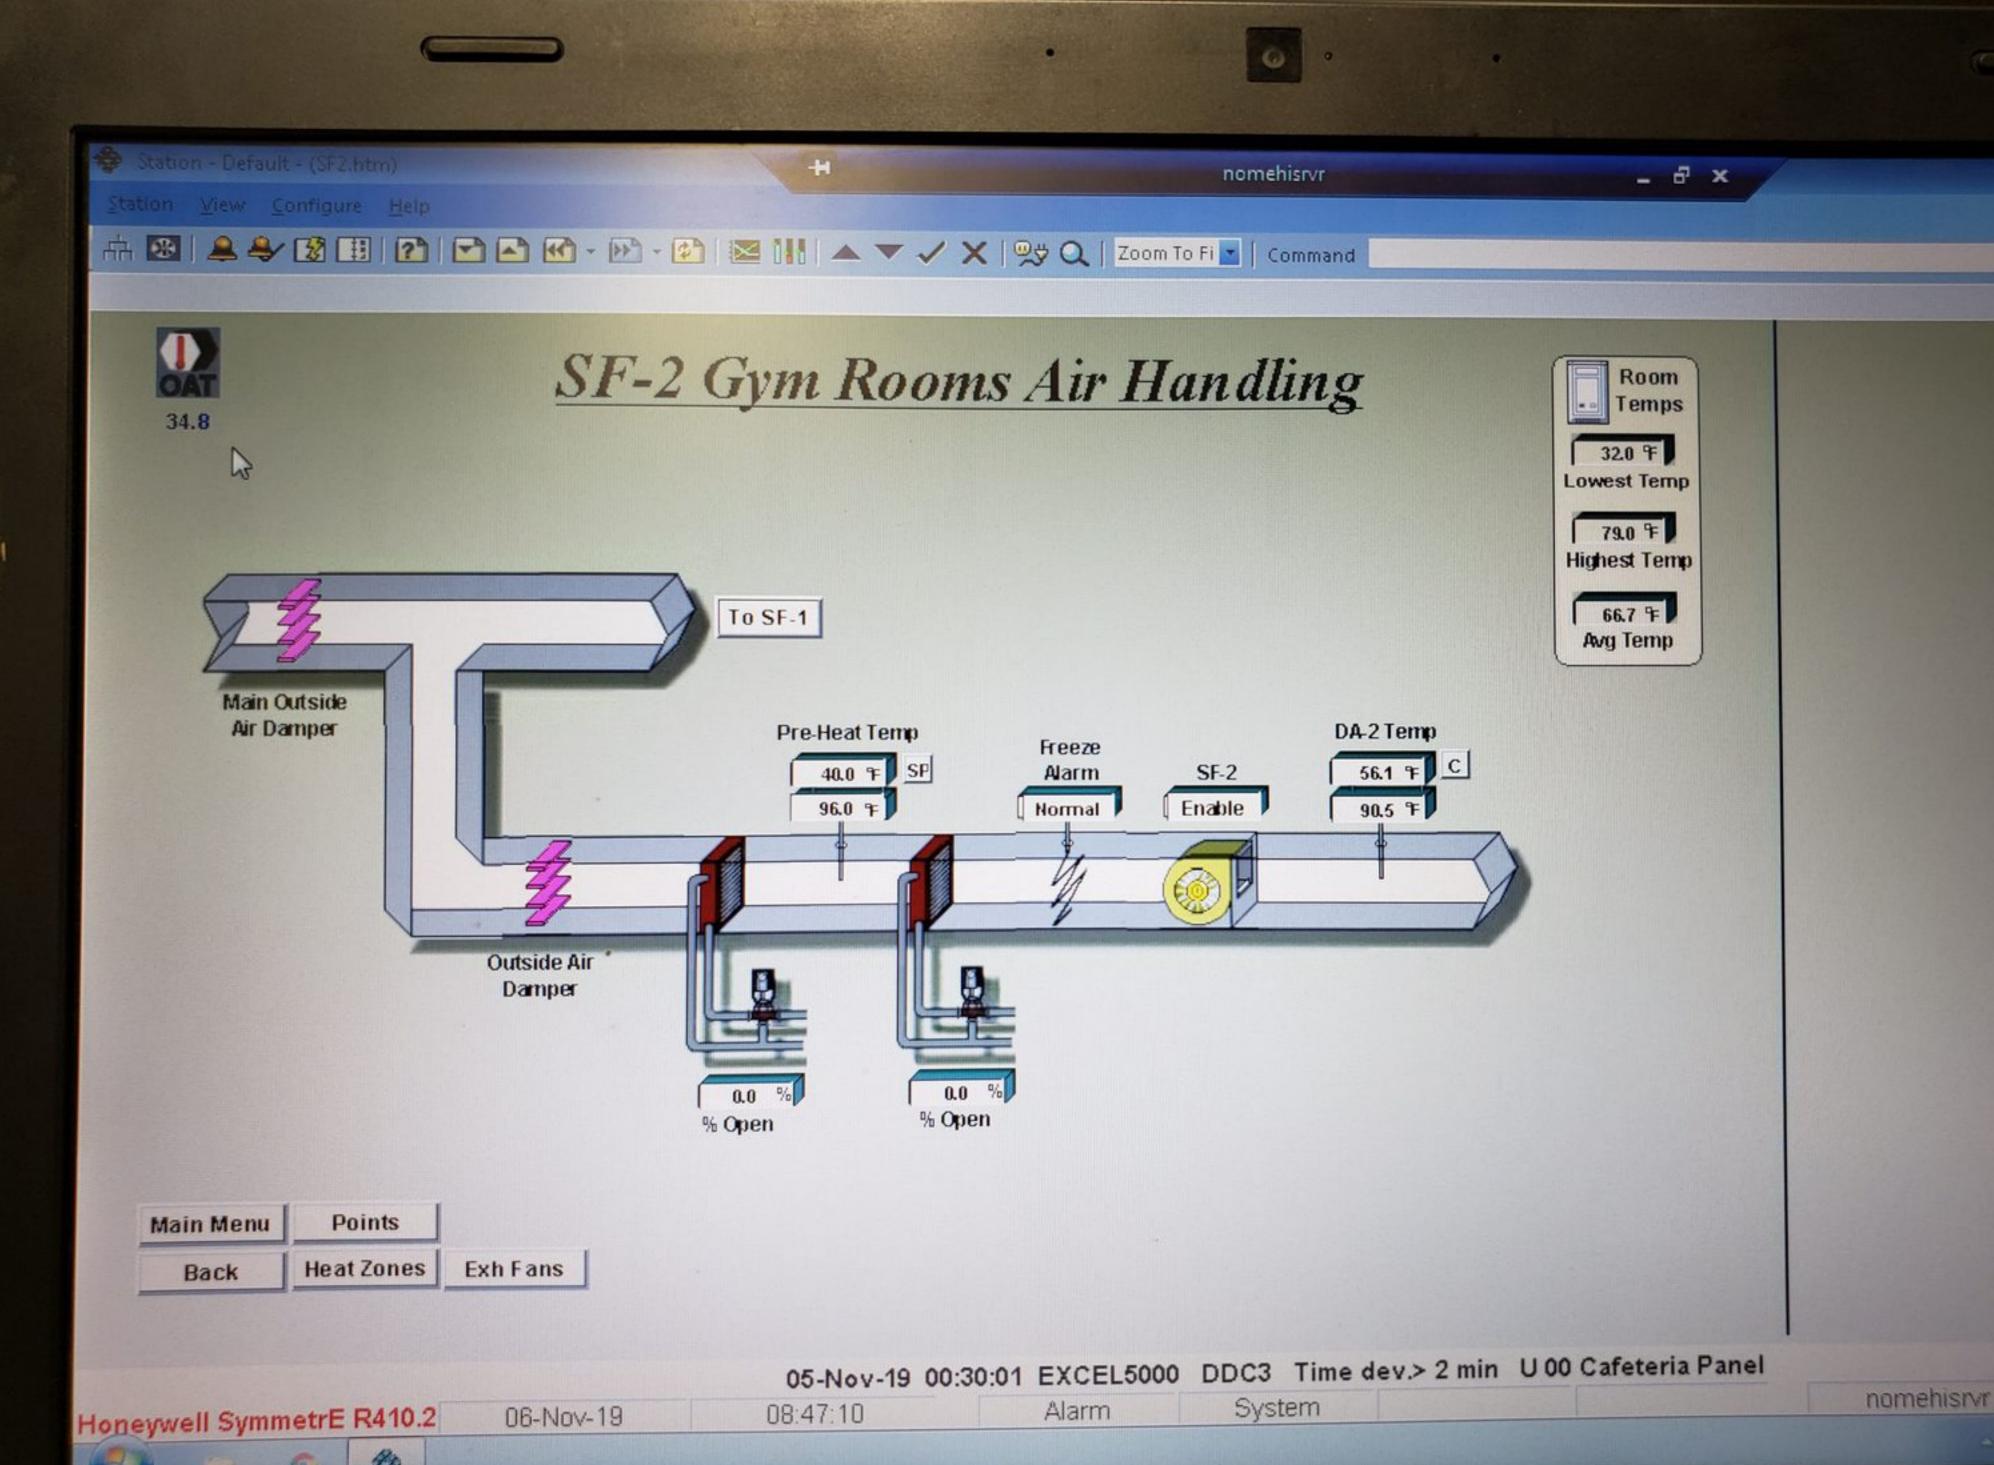

#### High School

SF-1 Gym Fan System SF-2 Gym Locker Rooms

SF-2 Re-Heat Zones

AHU-101 Cafeteria Fan System

AHU-101 VAV Zones

**Heating Systems High School** 

Kitchen

Exhaust Fans

## SF-1 Point Data

| Min Osa Damper Set Point    | 0.0   |
|-----------------------------|-------|
| Cold Run Min Damper Set Pnt | 5.0 % |

SF-1 Damper Settings

| GYM Temp        | Da Temp    |
|-----------------|------------|
| 0.0             | 0.0        |
| 0.0             | 0.0        |
| A Reset Set Poi | nt 62.1 °F |

## SF-1 VFD Modes

| Occupied OverRide Mode  | Off     |  |
|-------------------------|---------|--|
| Event OverRide Mode     | Off     |  |
| Occ OvRd Speed Setpnt   | 75.0 %  |  |
| Event OvRd Speed Setpnt | 100.0 % |  |
| SF1 Vfd Fault           | Normal  |  |
| RF1 Vfd Fault           | Off     |  |