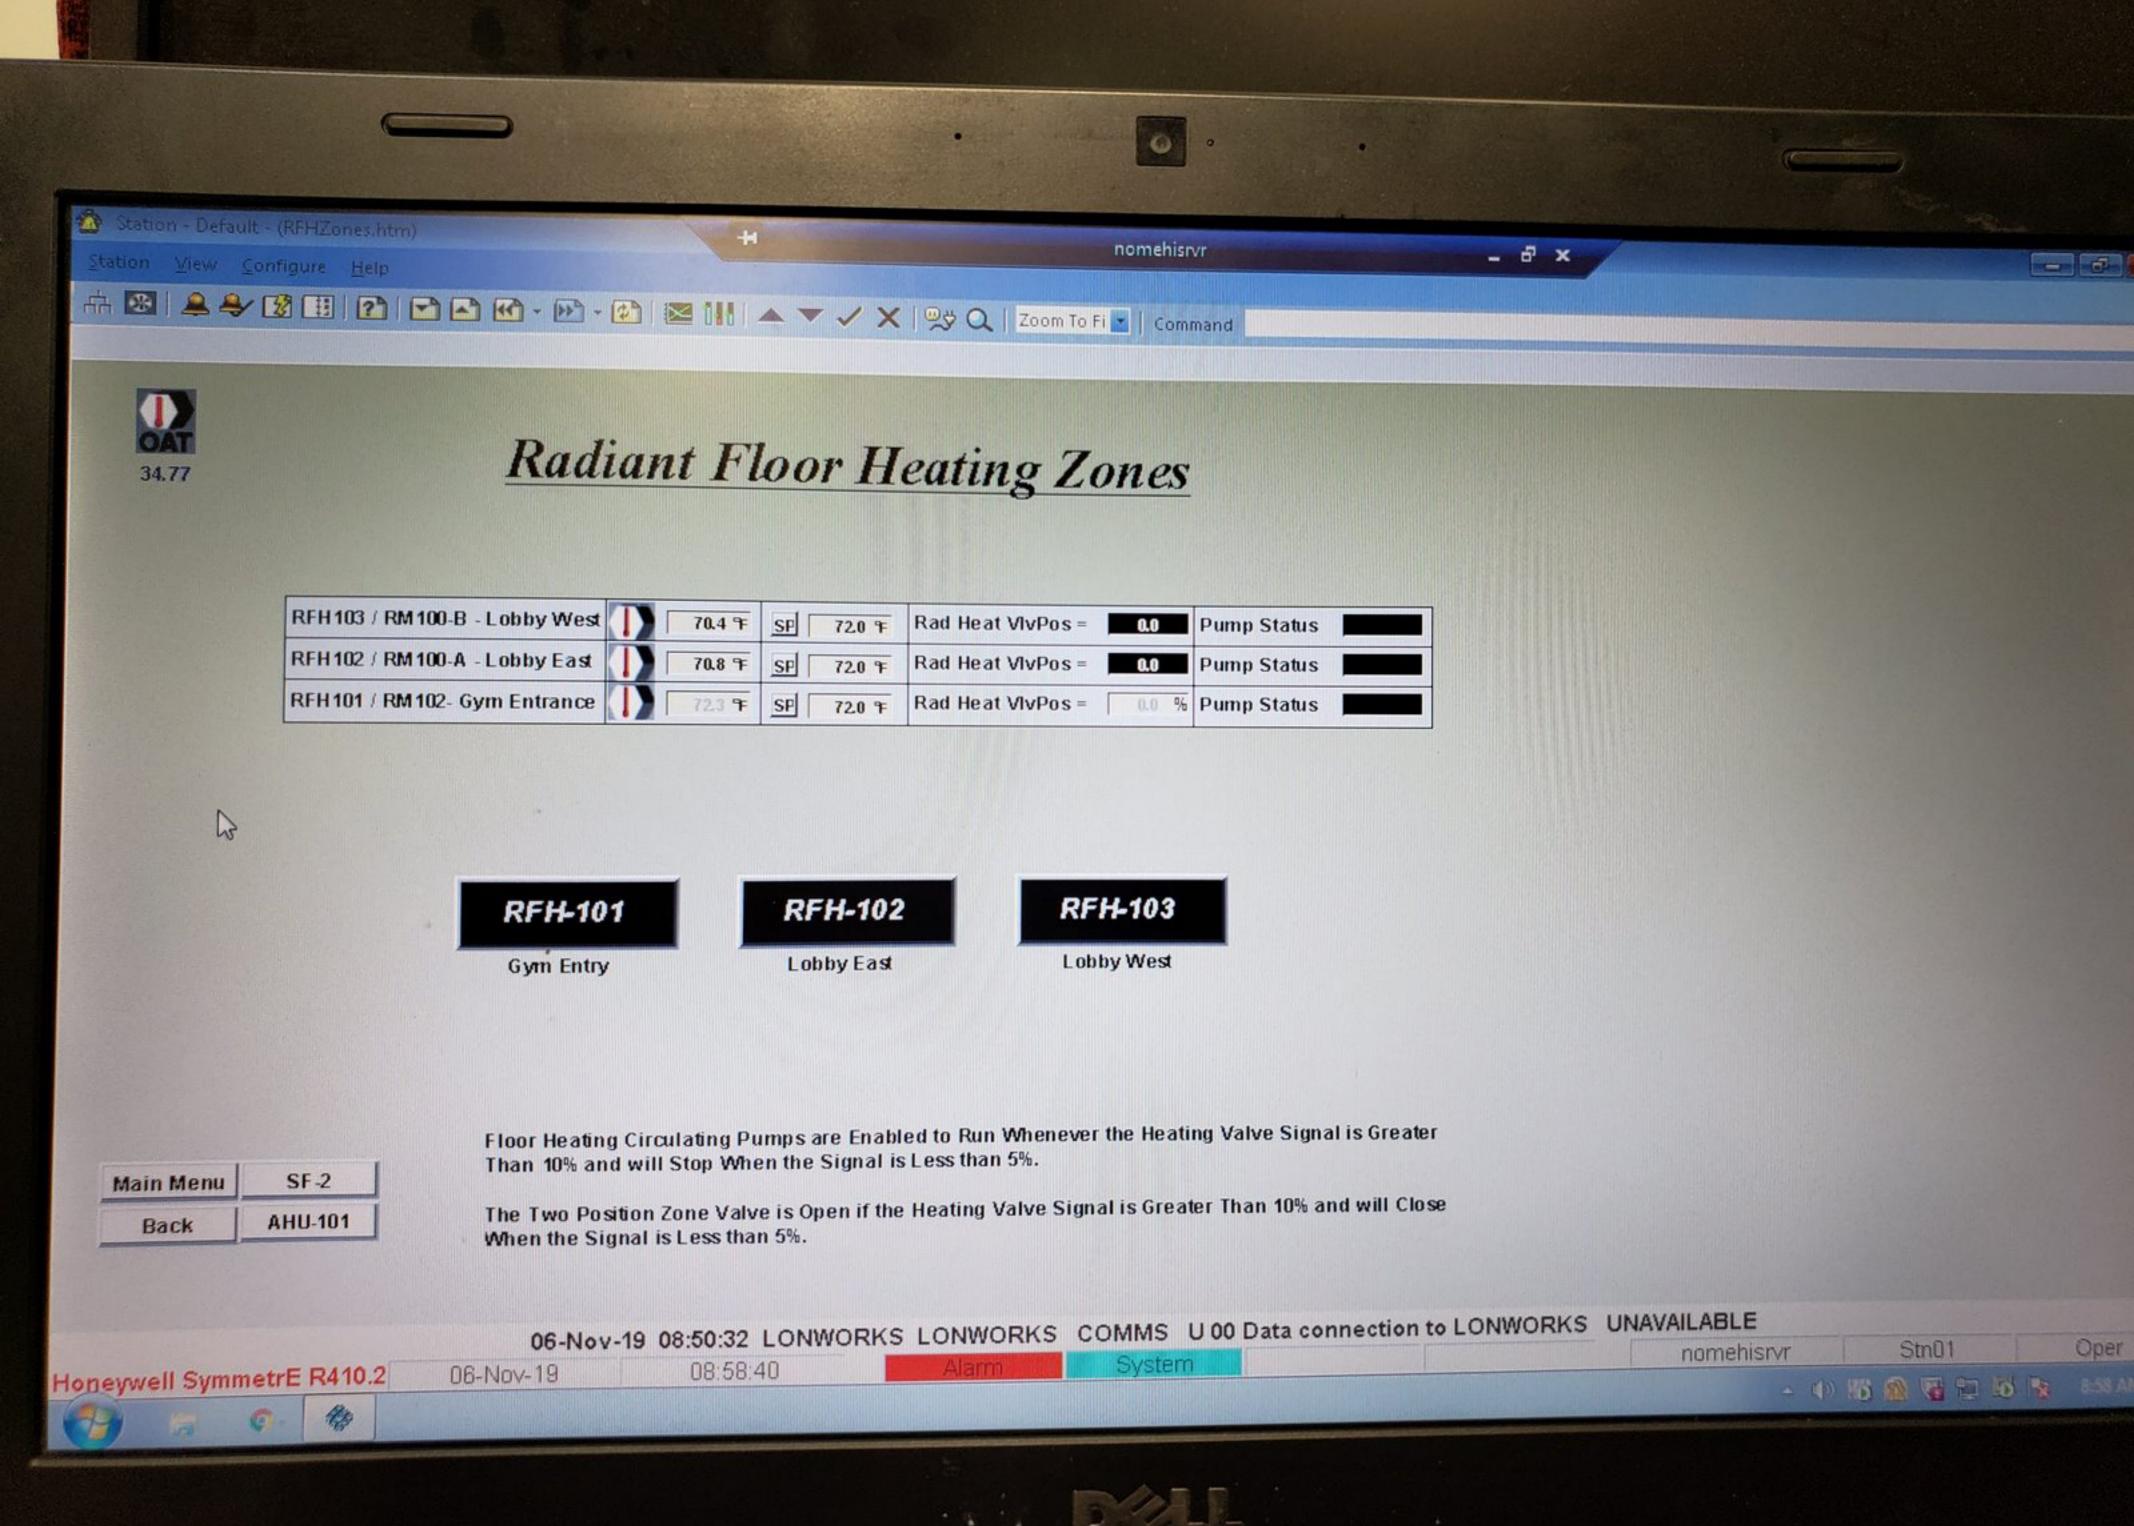

#### Hi School Zones

Radiant Floor Heating Zones
Radiant Panel Heating Zones
Unit Heater Zones