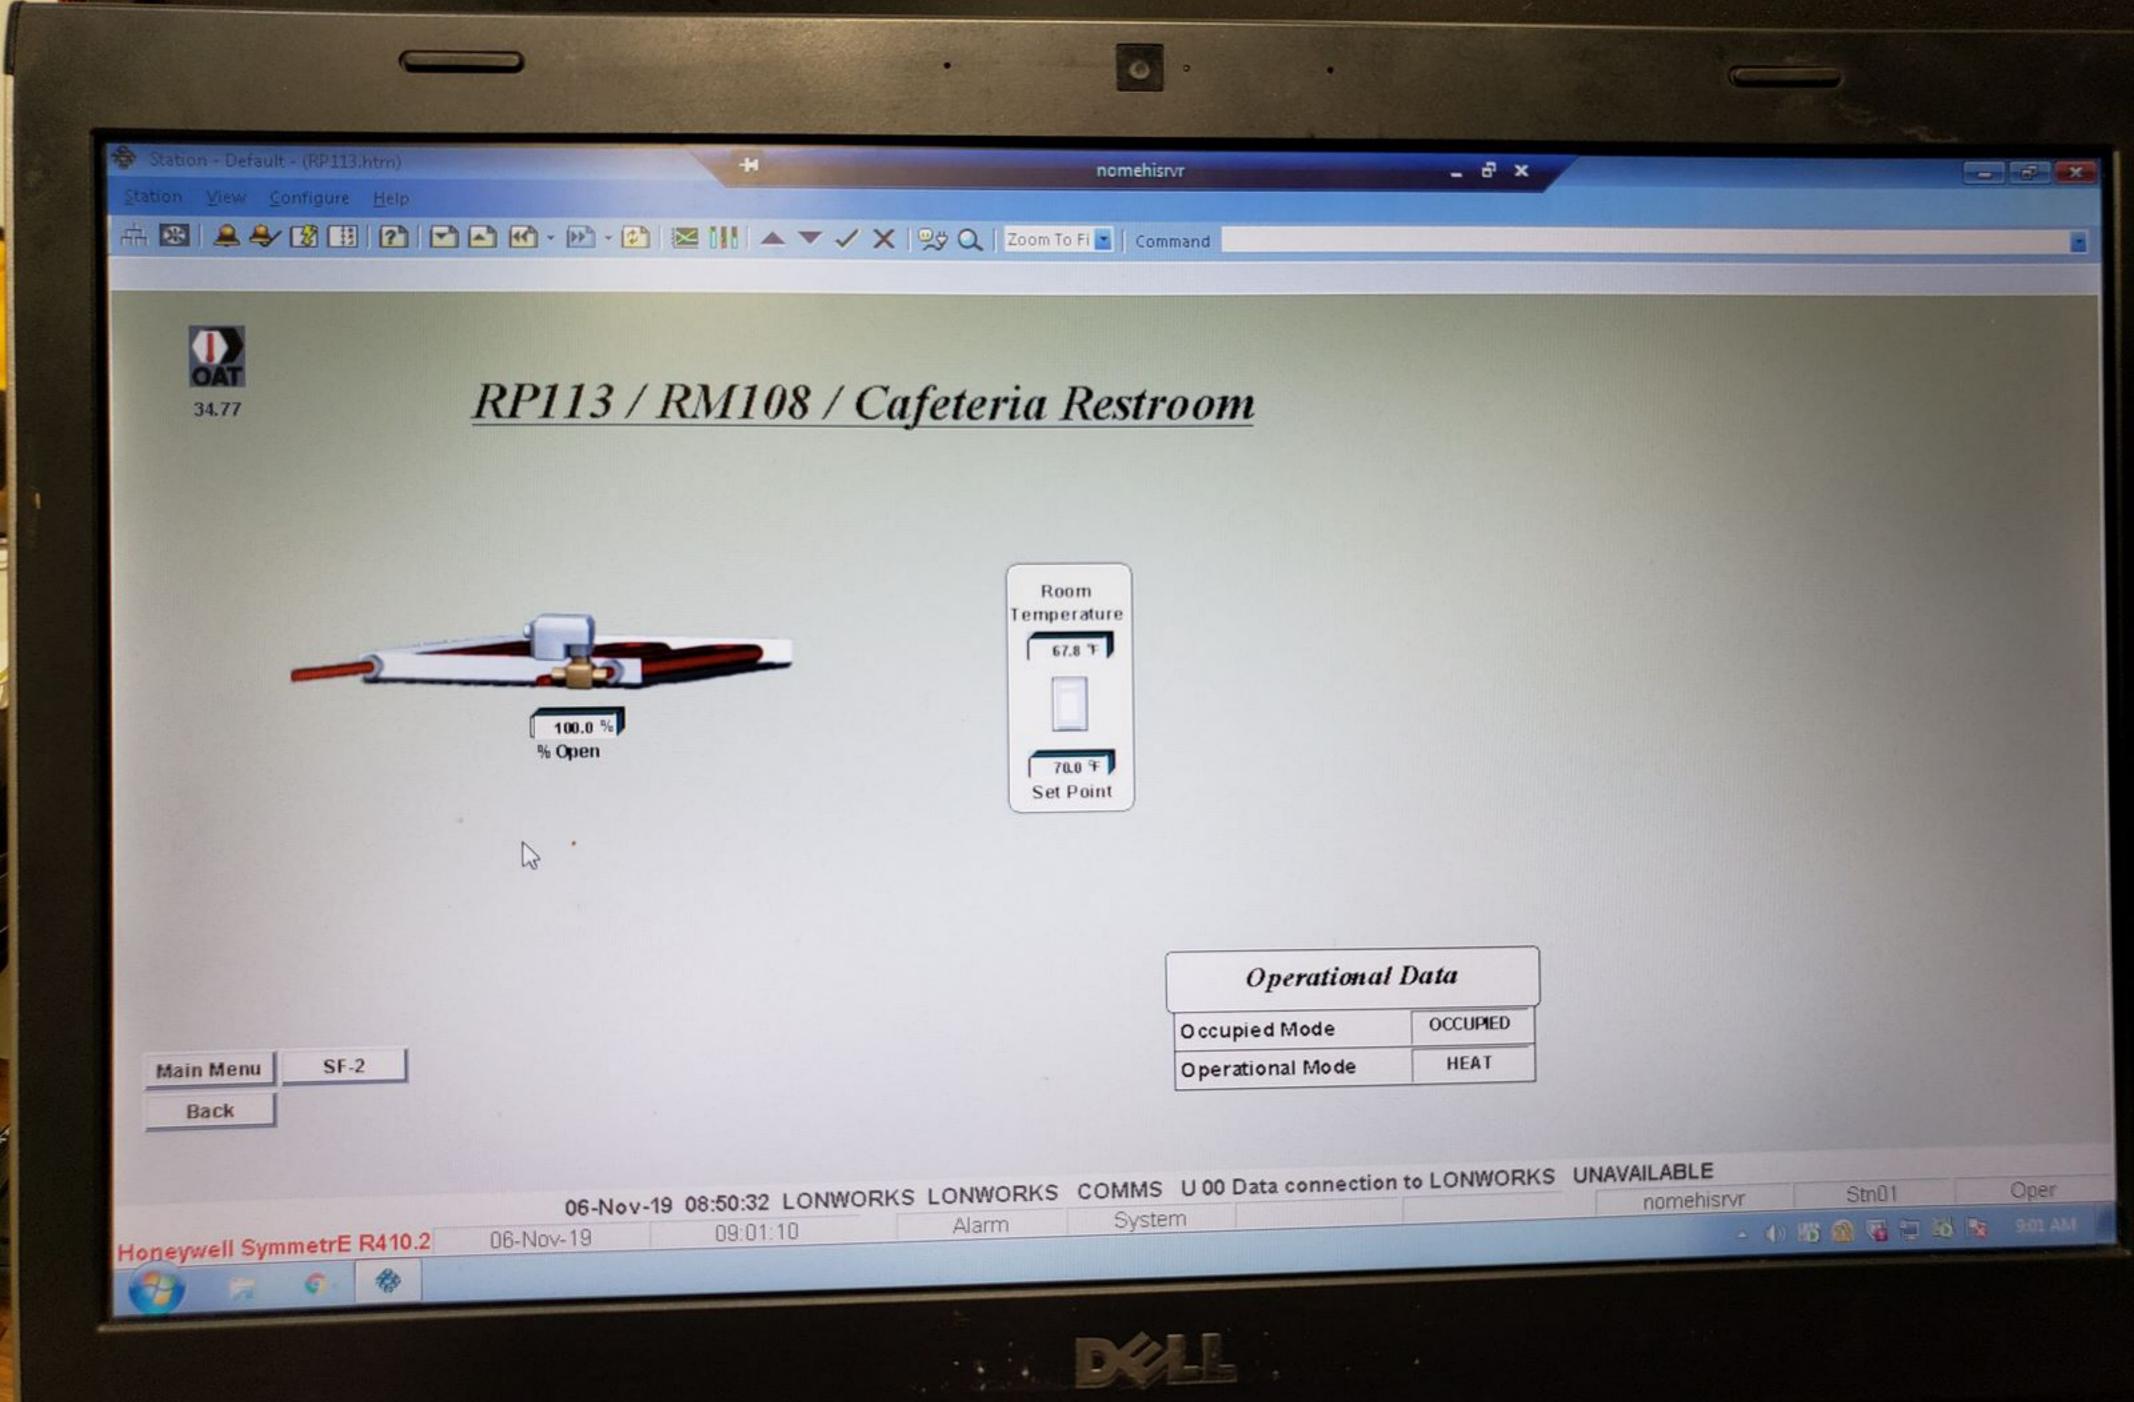

#### Hi School Zones

Radiant Floor Heating Zones
Radiant Panel Heating Zones
Unit Heater Zones