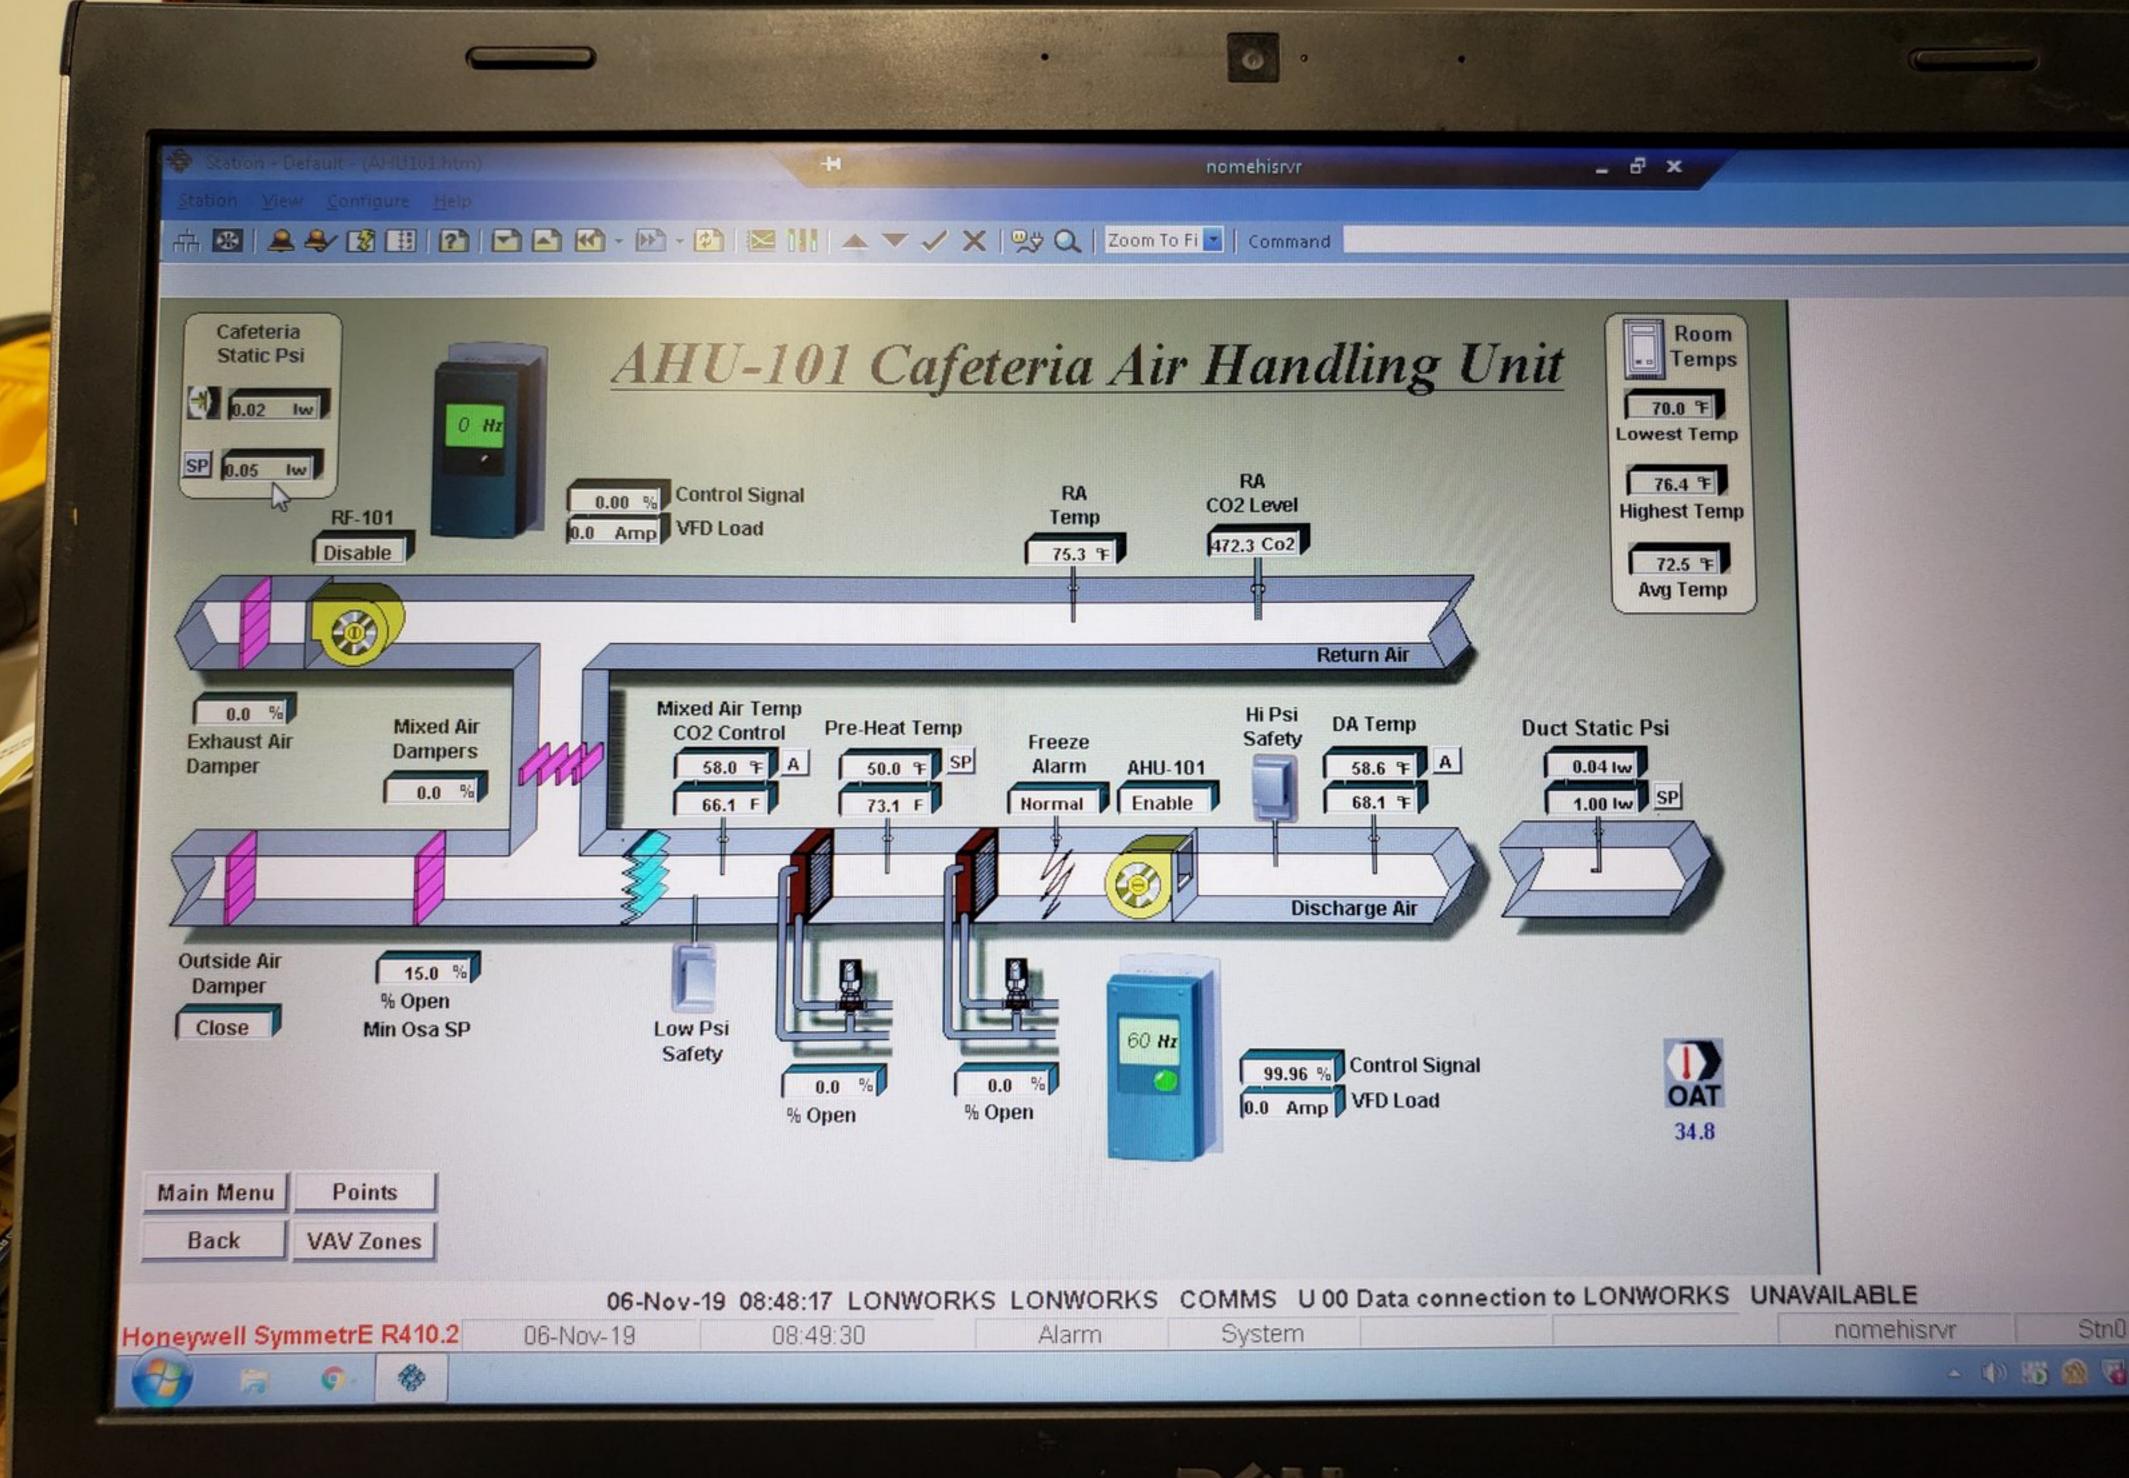

#### High School

SF-1 Gym Fan System SF-2 Gym Locker Rooms

SF-2 Re-Heat Zones

AHU-101 Cafeteria Fan System

AHU-101 VAV Zones

**Heating Systems High School** 

Kitchen

Exhaust Fans