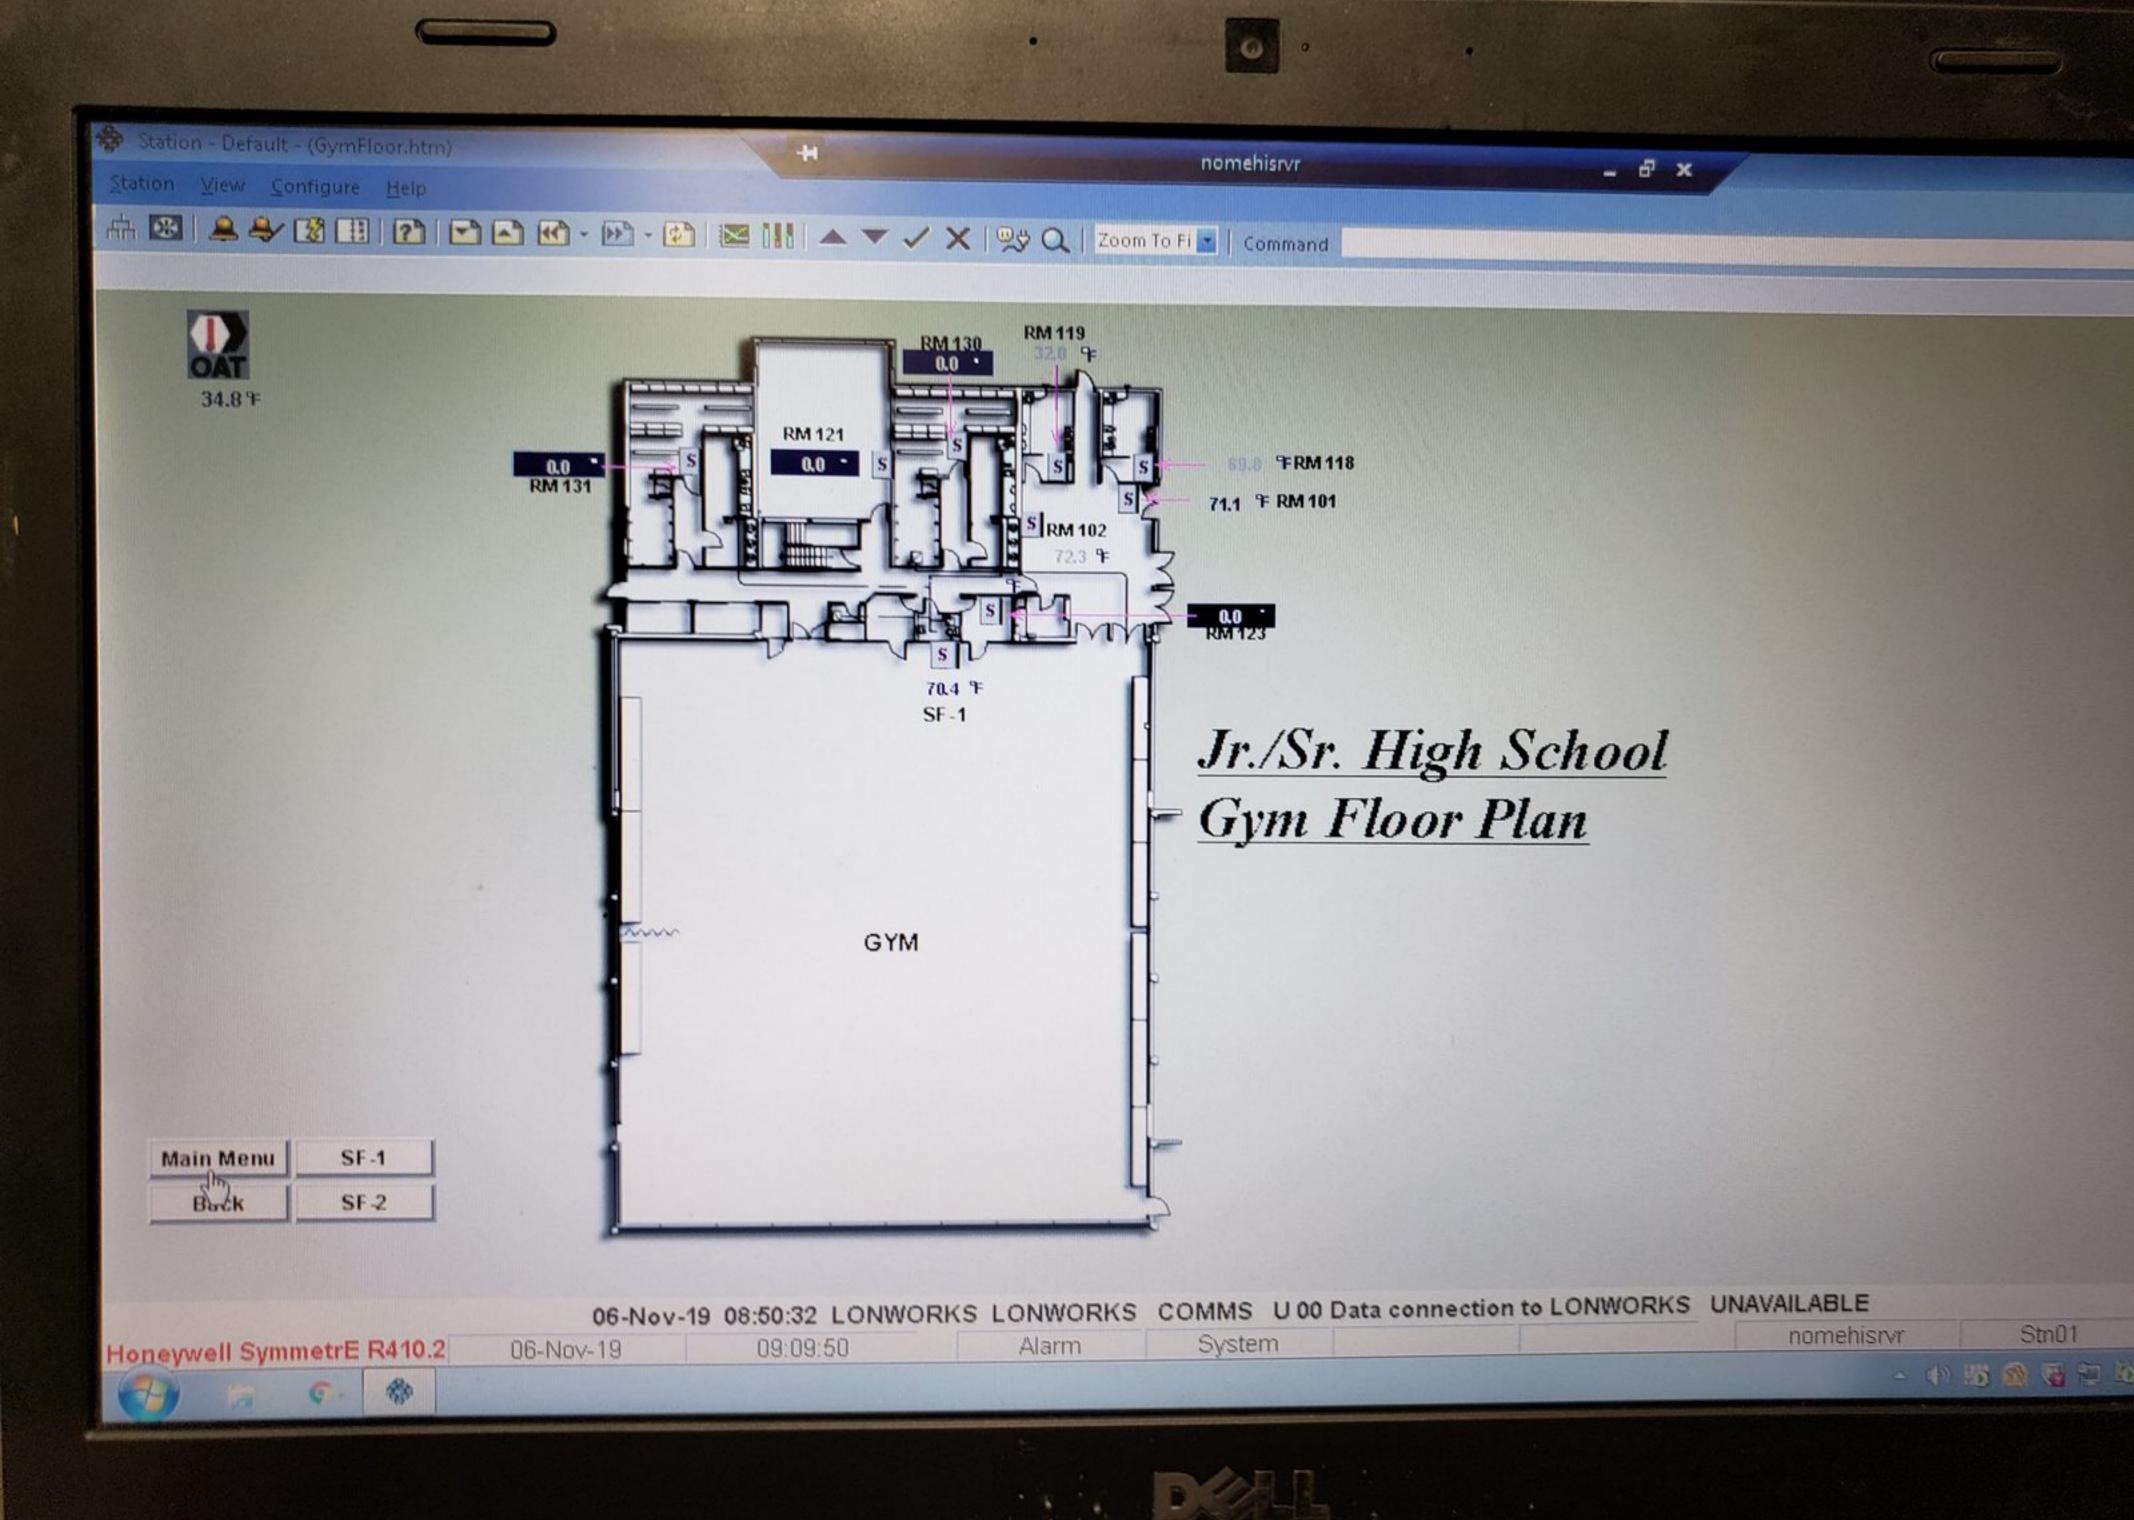

SP 69.2 F   |
| Room A 121 - AHU7  | 66.2 °F SP 70.9 °F |
| Room A 122 - AHU7A | 67.9 °F SP 66.3 °F |
| Room A 123 - AHU7  | 67.6 °F SP 68.3 °F |

| Room A 124 - AHU7  | 68.3 F SP 69.1 F   |
|--------------------|--------------------|
| Room A 125 - AHU7  | 66.1 °F SP 55.4 °F |
| Room A 127 - AHU7  | 67.3 F SP 66.9 F   |
| Room A 128 - AHU7  | 32.0 °F SP 51.8 °F |
| Room A 175 - AHU7A | 646 F SP 544 F     |
| Room A 186 - AHU7  | 68.7 F SP 70.0 F   |
| Room A 187 - AHU7A | 69.8 F SP 54.4 F   |
| Room A 188 - AHU7A | 69.4 °F SP 69.1 °F |
| Room A 194 - AHU7A | 71.9 °F SP 71.5 °F |

Main Menu Back

06-Nov-19 08:50:32 LONWORKS LONWORKS COMMS U 00 Data connection to LONWORKS UNAVAILABLE

Alarm

nomehisrvr

Stn01

Honeywell SymmetrE R410.2

06-Nov-19

09:09:20

System

- 0 55 20 TO TO TO