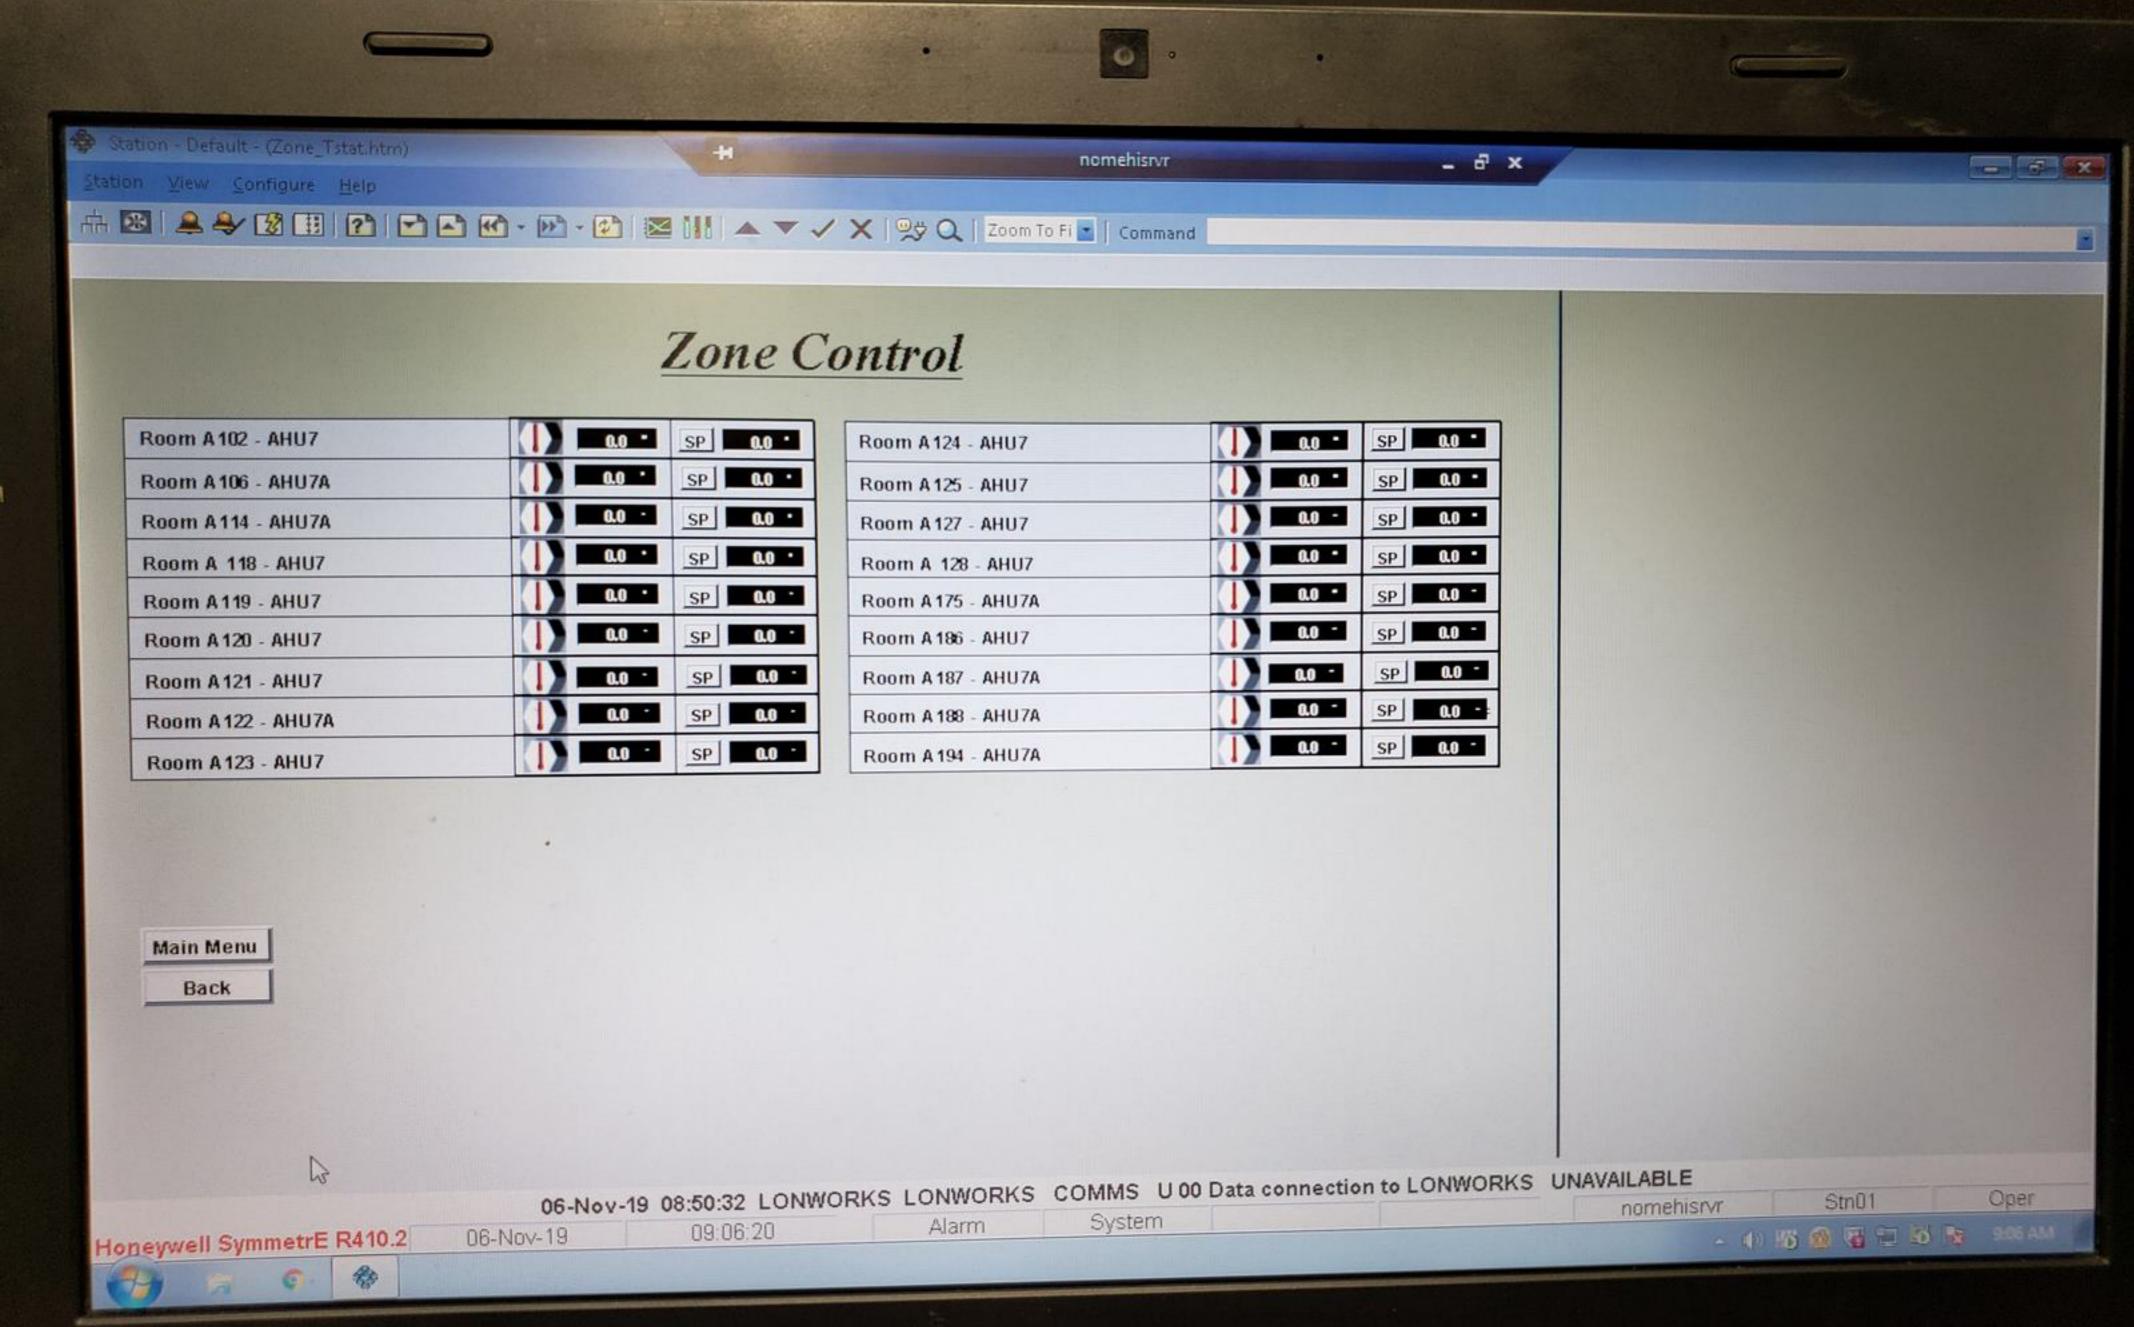

06-Nov-19 08:50:32 LONWORKS LONWORKS

[3] [0] [2]

DOLL

[3][0][0]

| Room A 102 - AHU7  | 72.2 F SP 51.8 F   |
|--------------------|--------------------|
| Room A 106 - AHU7A | 68.5 F SP 68.5 F   |
| Room A 114 - AHU7A | 72.0 °F SP 72.0 °F |
| Room A 118 - AHU7  | 69.4 F SP 69.2 F   |
| Room A119 - AHU7   | 67.8 F SP 69.1 F   |
| Room A 120 - AHU7  | 69.4 F SP 69.2 F   |
| Room A 121 - AHU7  | 66.2 F SP 70.9 F   |
| Room A 122 - AHU7A | 67.9 °F SP 66.3 °F |
| Room A 123 - AHU7  | 67.6 °F SP 68.3 °F |

| Room A 124 - AHU7  | 68.3 ℉ | SP 69.1 %  |
|--------------------|--------|------------|
| Room A 125 - AHU7  | 66.1 9 | SP 55.4 °F |
| Room A 127 - AHU7  | 67.3 年 | SP 66.9 °F |
| Room A 128 - AHU7  | 32.0 9 | SP 51.8 °F |
| Room A 175 - AHU7A | 646 年  | SP 544 %   |
| Room A 186 - AHU7  | 68.7 % | SP 70.0 °F |
| Room A 187 - AHU7A | 69.8 % | SP 544 °F  |
| Room A 188 - AHU7A | 68.9 7 | SP 69.1 °F |
| Room A 194 - AHU7A | 71.7 % | SP 71.5 °F |

Main Menu

Back

06-Nov-19 08:50:32 LONWORKS LONWORKS COMMS U 00 Data connection to LONWORKS UNAVAILABLE

Honeywell SymmetrE R410.2

B

06-Nov-19

09:07:00

Alarm

## Zone Control

| Room A 102 - AHU7  | 72.2 °F SP 51.8 °F |
|--------------------|--------------------|
| Room A 106 - AHU7A | 68.3 °F SP 68.5 °F |
| Room A114 - AHU7A  | 71.9 °F SP 72.0 °F |
| Room A 118 - AHU7  | 69.5 F SP 69.2 F   |
| Room A119 - AHU7   | 67.8 °F SP 69.1 °F |
| Room A 120 - AHU7  | 69.4 F SP 69.2 F   |
| Room A 121 - AHU7  | 66.2 °F SP 70.9 °F |
| Room A 122 - AHU7A | 67.9 °F SP 66.3 °F |
| Room A 123 - AHU7  | 67.6 °F SP 68.3 °F |

| Room A 124 - AHU7  | 68.3 F SP 69.1 F   |
|--------------------|--------------------|
| Room A 125 - AHU7  | 66.1 °F SP 55.4 °F |
| Room A 127 - AHU7  | 67.3 F SP 66.9 F   |
| Room A 128 - AHU7  | 32.0 °F SP 51.8 °F |
| Room A 175 - AHU7A | 646 F SP 544 F     |
| Room A 186 - AHU7  | 68.7 F SP 70.0 F   |
| Room A 187 - AHU7A | 69.8 F SP 54.4 F   |
| Room A 188 - AHU7A | 69.4 °F SP 69.1 °F |
| Room A 194 - AHU7A | 71.9 °F SP 71.5 °F |

Main Menu Back

06-Nov-19 08:50:32 LONWORKS LONWORKS COMMS U 00 Data connection to LONWORKS UNAVAILABLE

Alarm

nomehisrvr

Stn01

Honeywell SymmetrE R410.2

06-Nov-19

09:09:20