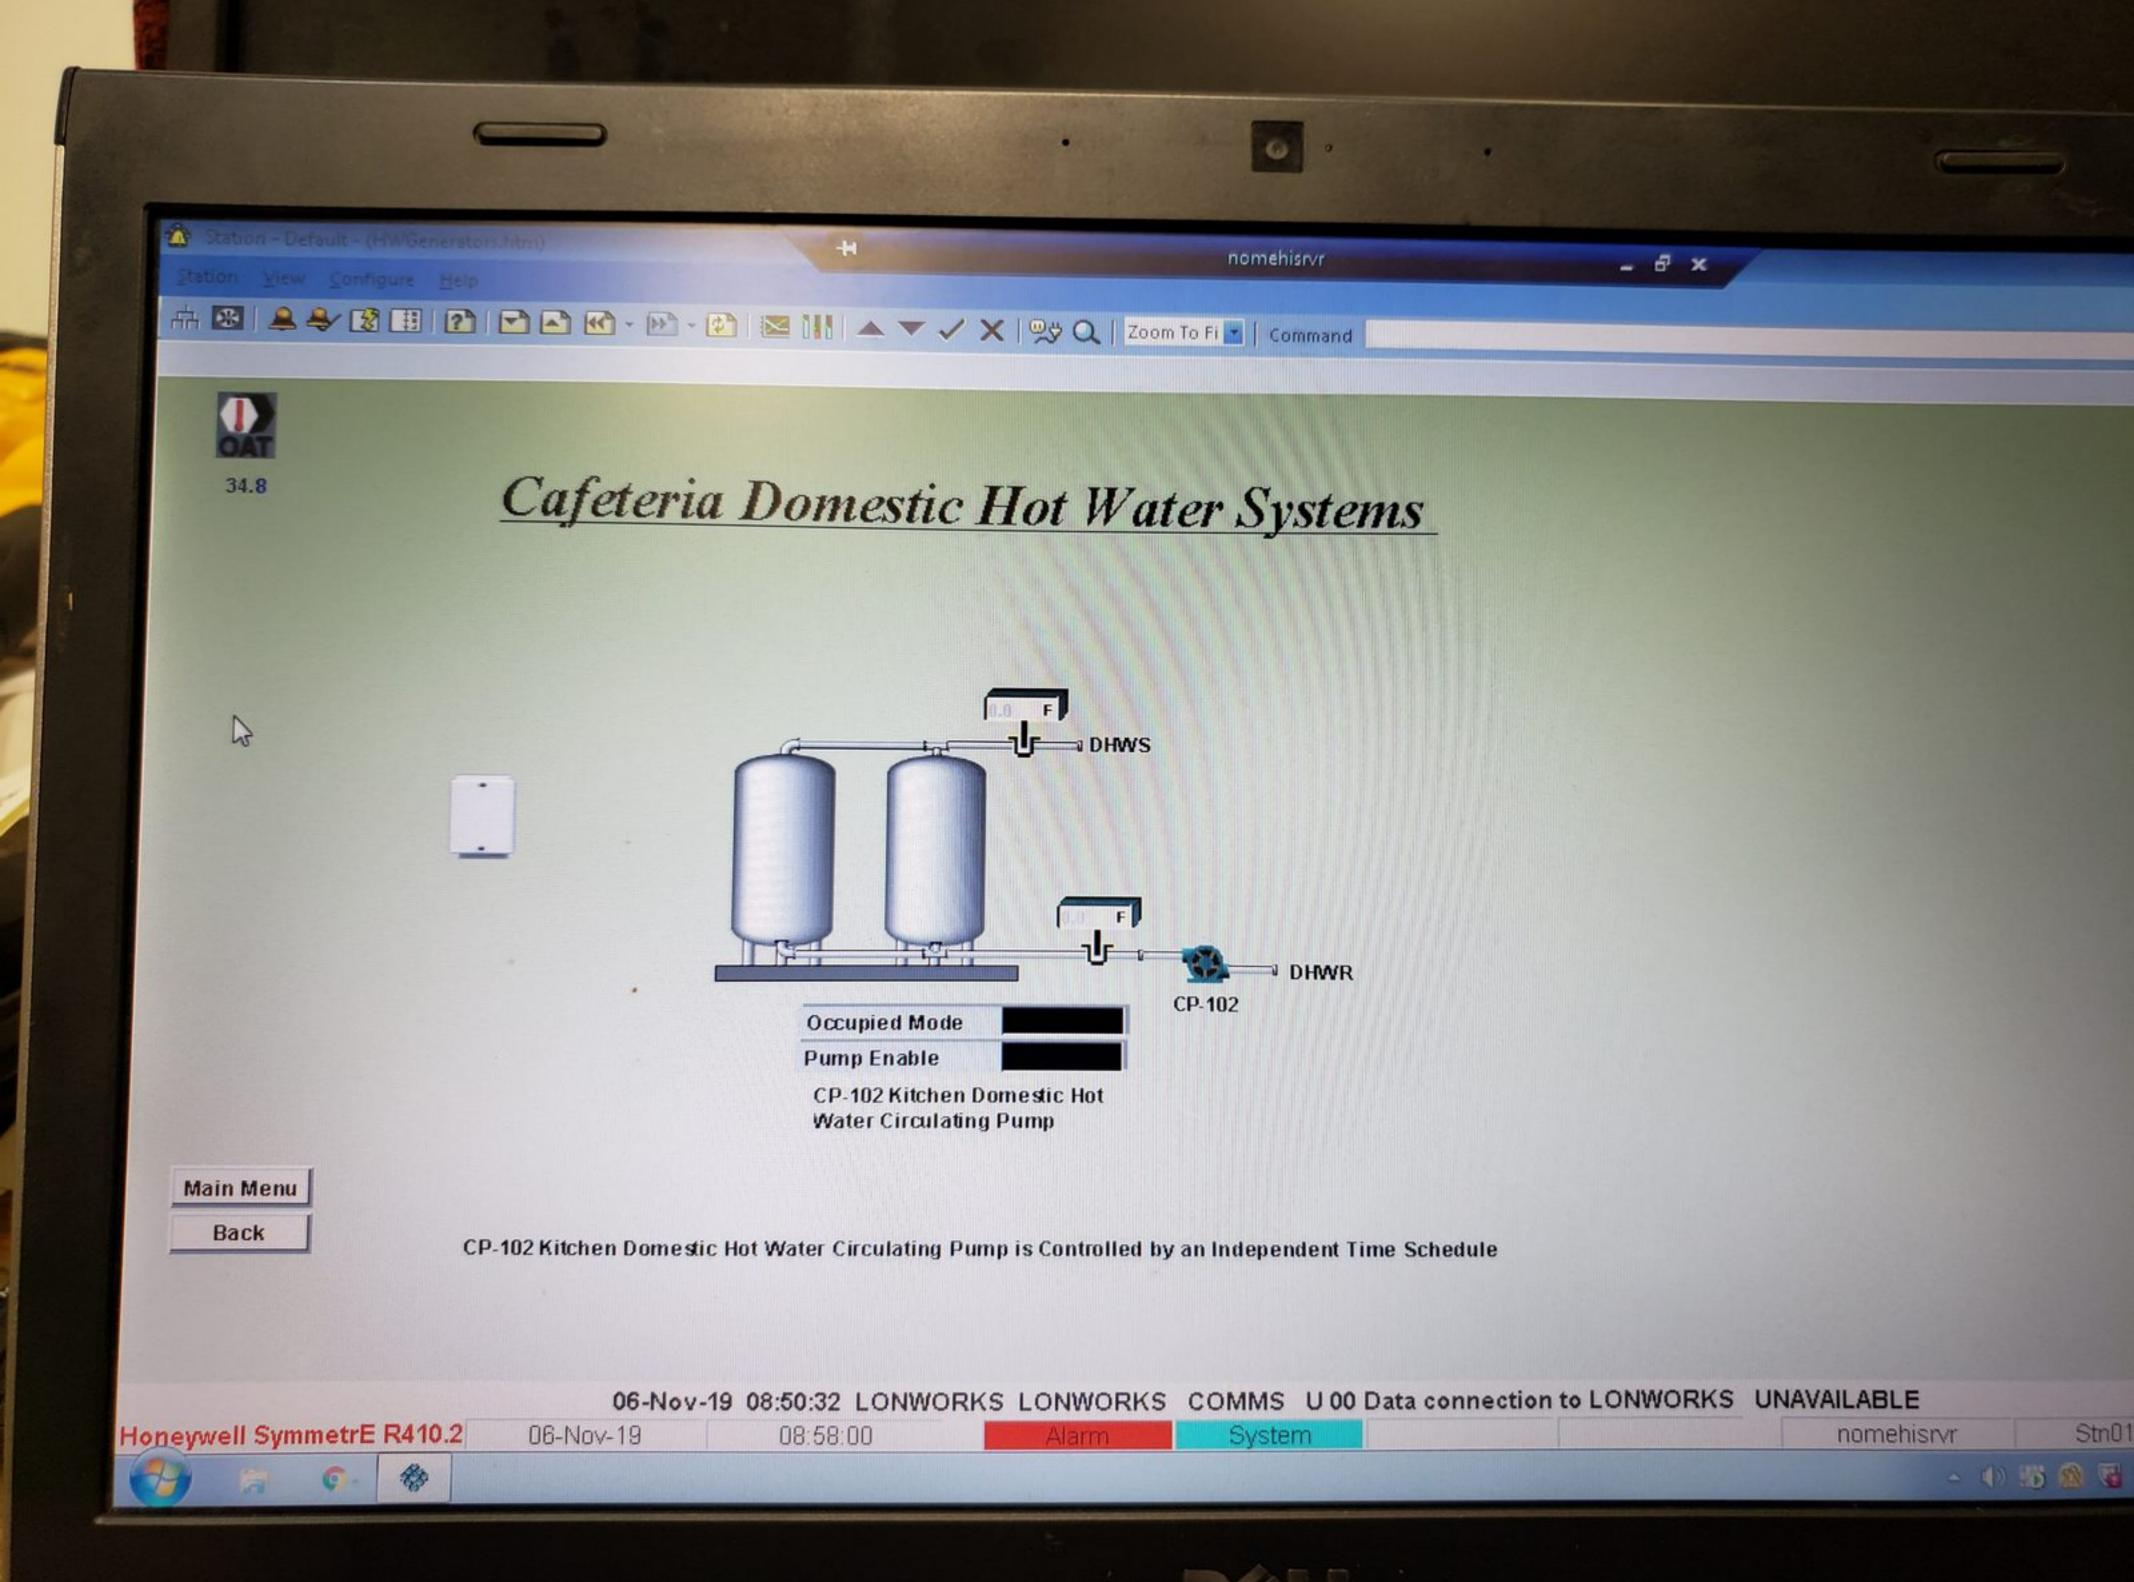

s

AHU-101 Cafeteria Fan System

AHU-101 VAV Zones

**Heating Systems High School** 

Kitchen

Exhaust Fans

**Domestic Hot Water** 

**Monitored Systems** 

#### Hi School Zones

Radiant Floor Heating Zones
Radiant Panel Heating Zones
Unit Heater Zones

#### Junior High

Heating Systems - Junior High

AHU-7 Fan System

AHU-7a Fan System

JH Zones

## **FLOOR PLANS**

Main Floor Plan Gym Floor Plan Cafeteria Floor Plan

# Nome Jr. / Sr. High SCHOOL

**Nome School District** 





SystemsHOUSE, Inc. 2013



05-Nov-19 00:30:01 EXCEL5000 DDC3 Time dev.> 2 min U 00 Cafeteria Panel

Honeywell SymmetrE R410.2

06-Nov-19

08:46:10

Alarm

System

nomehisrvr

Stn01

Oper













- + B B @





























Pumpe militar to the Est CERTAIN CORT of Vigital Heating System / HX-1











Honeywell SymmetrE R410.2





06-Nov-19



06-Nov-19 08:50:32 LONWORKS LONWORKS







[3] [0] [2]



















DOLL









[3][0][0]





| Room A 102 - AHU7  | 72.2 F SP 51.8 F   |
|--------------------|--------------------|
| Room A 106 - AHU7A | 68.5 F SP 68.5 F   |
| Room A 114 - AHU7A | 72.0 °F SP 72.0 °F |
| Room A 118 - AHU7  | 69.4 F SP 69.2 F   |
| Room A119 - AHU7   | 67.8 F SP 69.1 F   |
| Room A 120 - AHU7  | 69.4 F SP 69.2 F   |
| Room A 121 - AHU7  | 66.2 F SP 70.9 F   |
| Room A 122 - AHU7A | 67.9 °F SP 66.3 °F |
| Room A 123 - AHU7  | 67.6 °F SP 68.3 °F |

| Room A 124 - AHU7  | 68.3 ℉ | SP 69.1 %  |
|--------------------|--------|------------|
| Room A 125 - AHU7  | 66.1 9 | SP 55.4 °F |
| Room A 127 - AHU7  | 67.3 年 | SP 66.9 °F |
| Room A 128 - AHU7  | 32