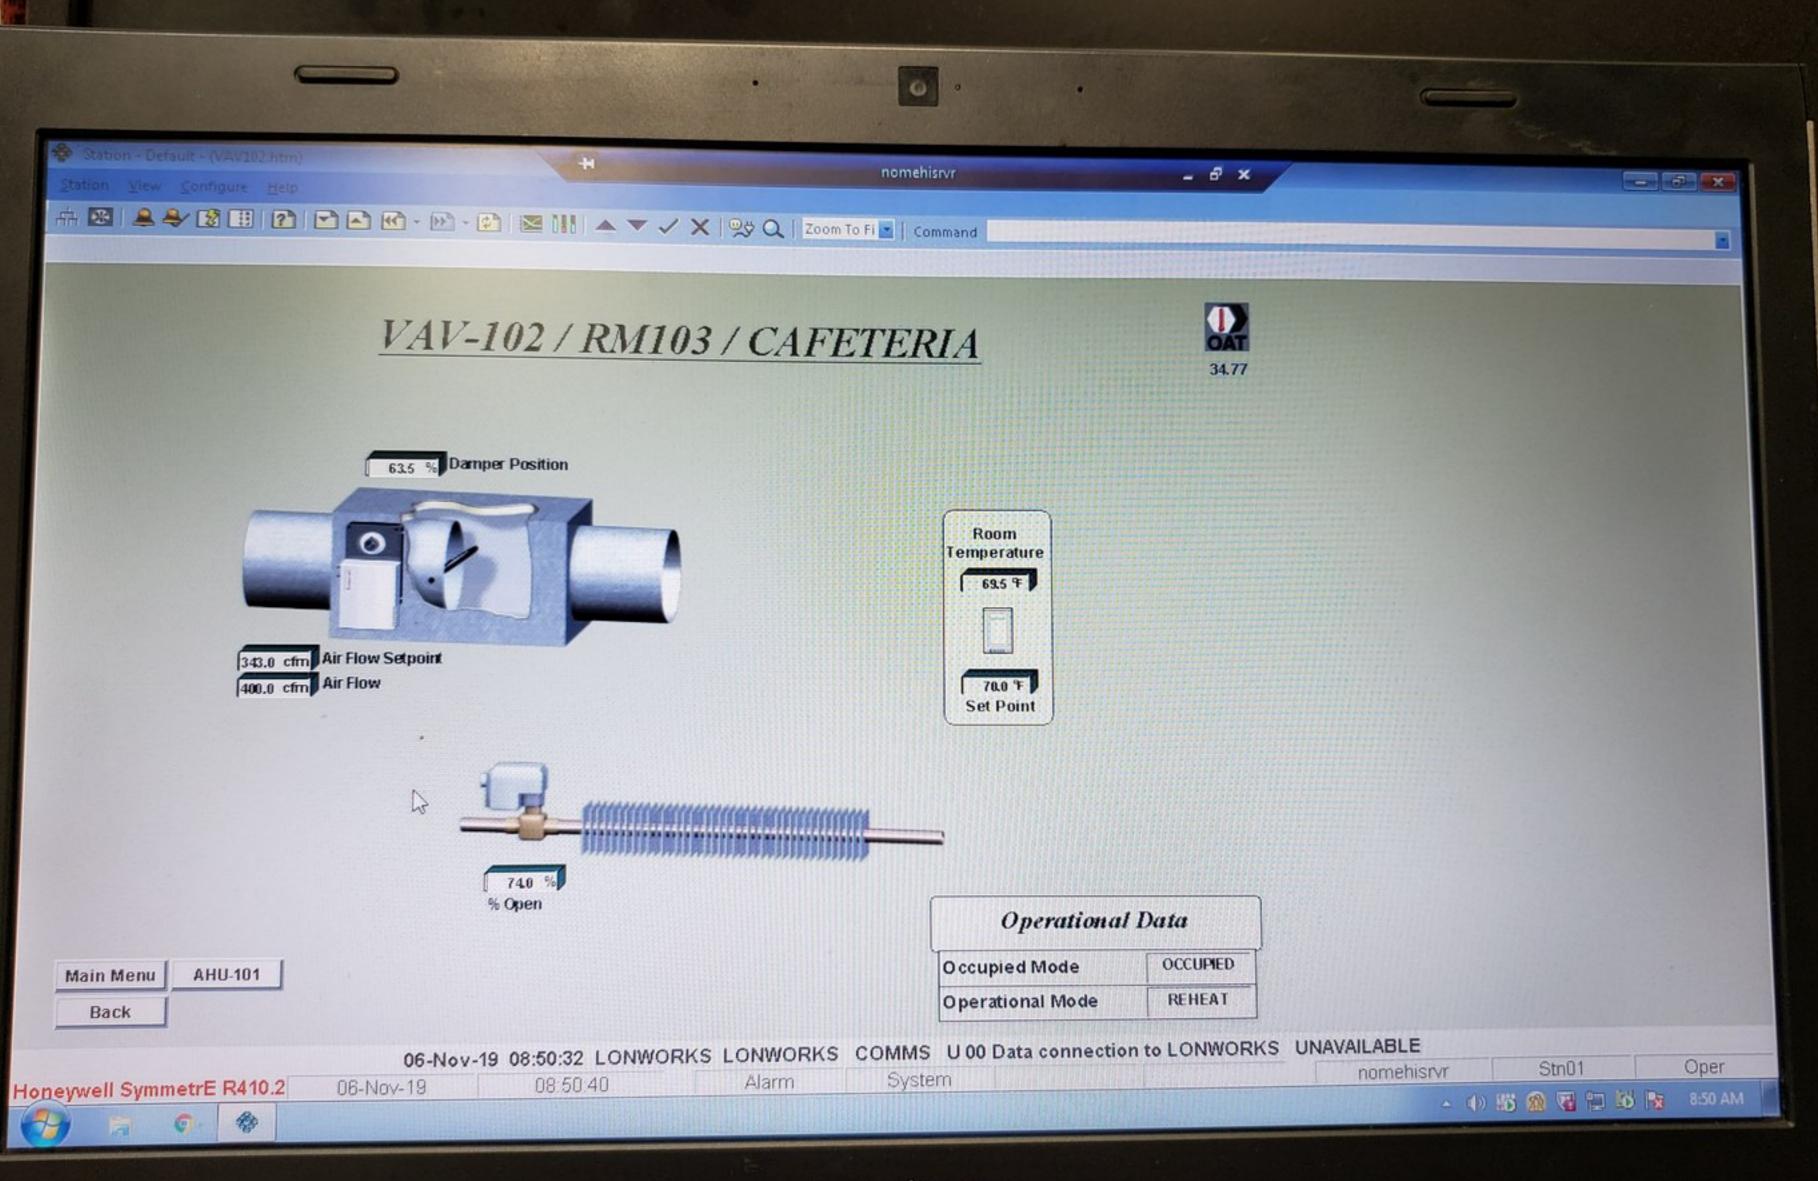

#### High School

SF-1 Gym Fan System SF-2 Gym Locker Rooms

SF-2 Re-Heat Zones

AHU-101 Cafeteria Fan System

AHU-101 VAV Zones

**Heating Systems High School** 

Kitchen

Exhaust Fans