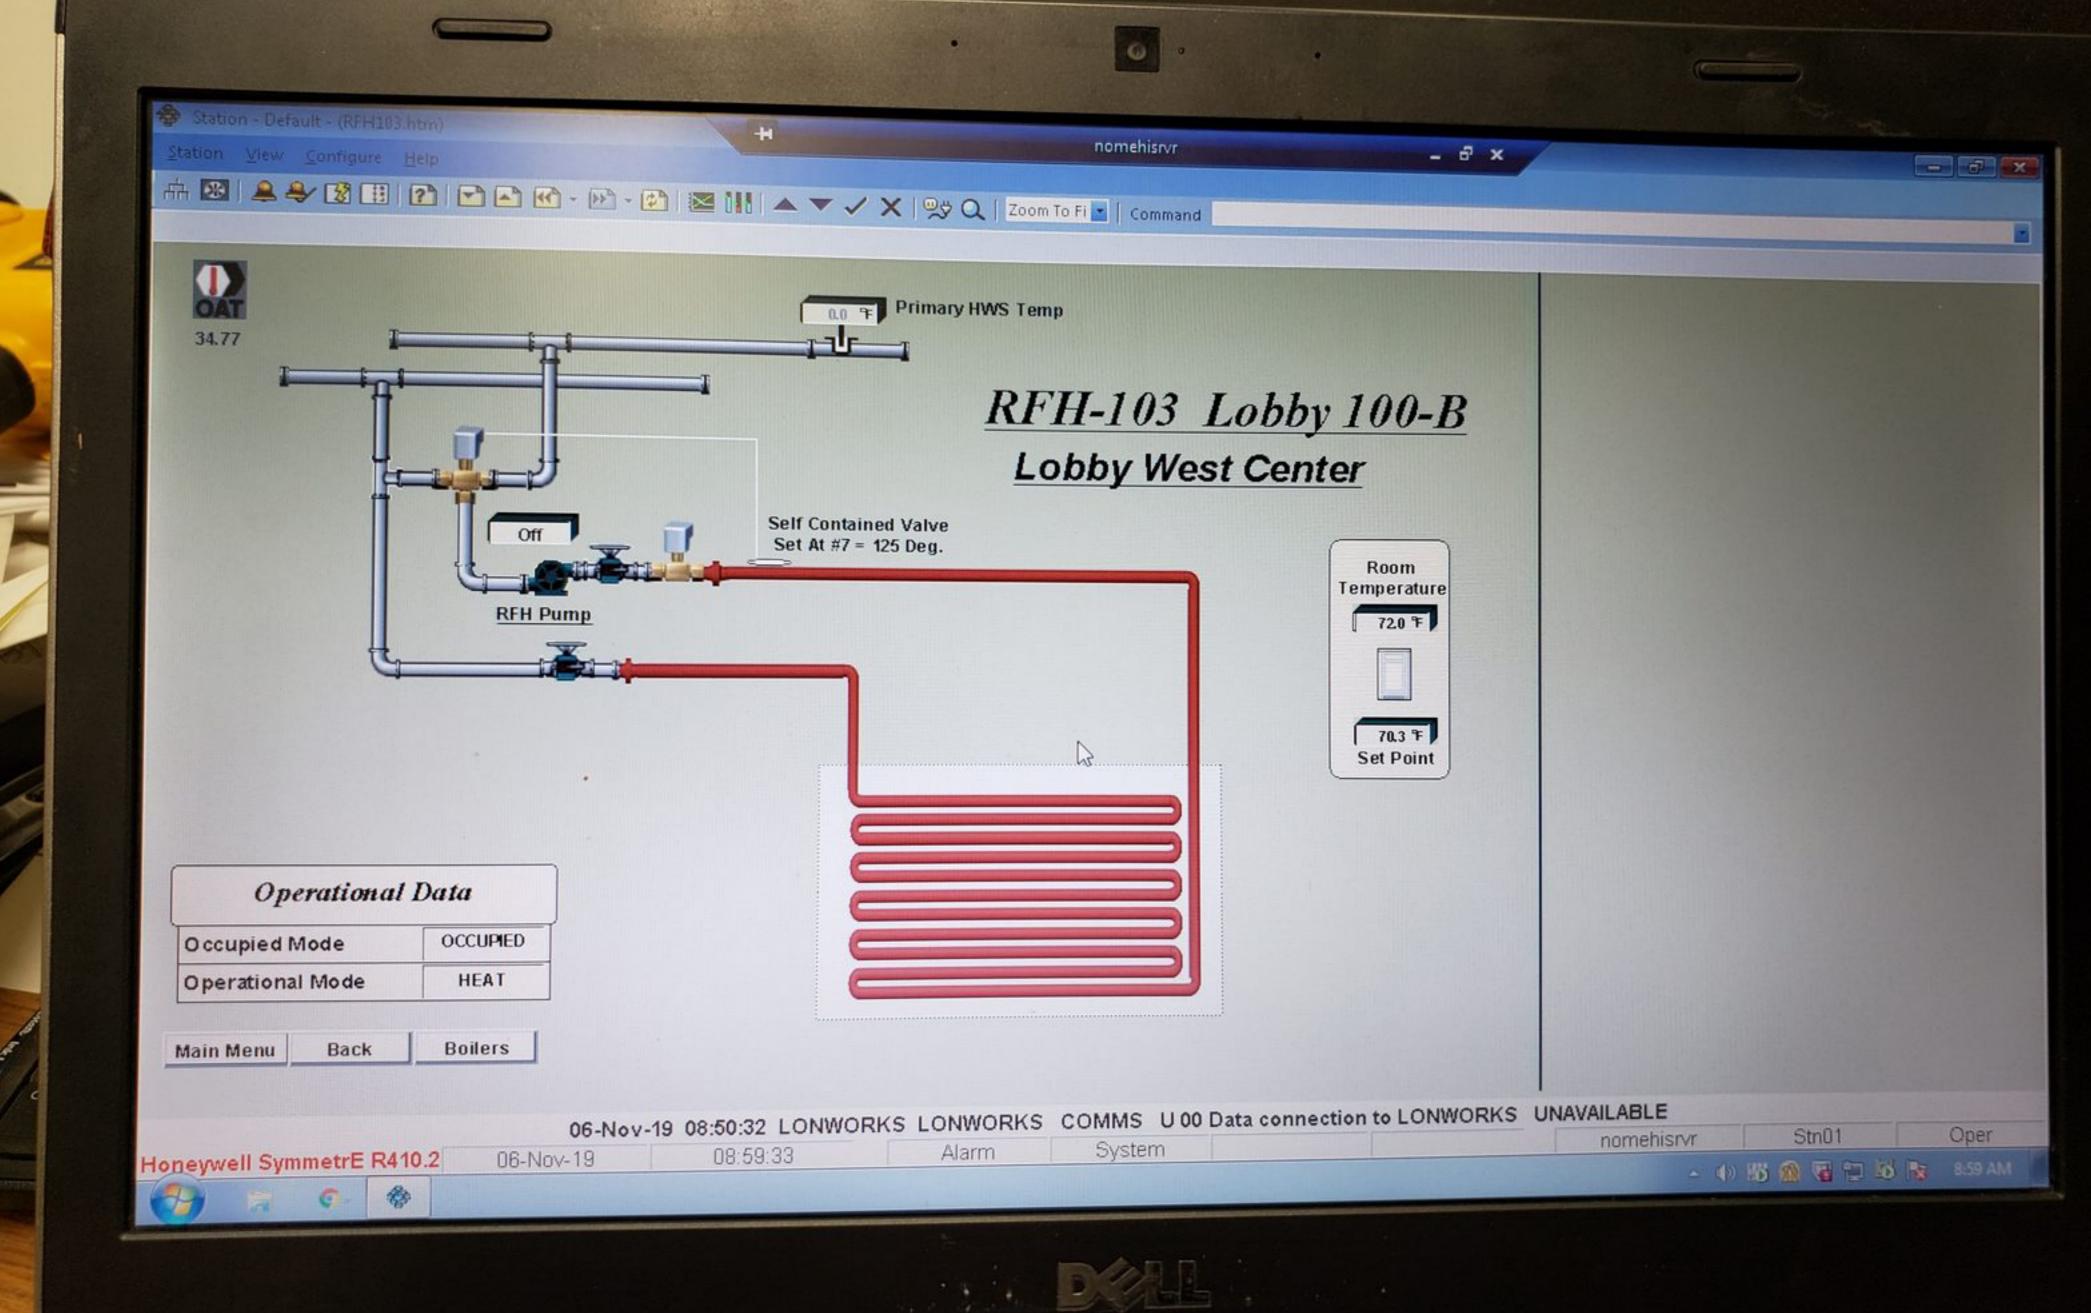

#### Hi School Zones

Radiant Floor Heating Zones
Radiant Panel Heating Zones
Unit Heater Zones