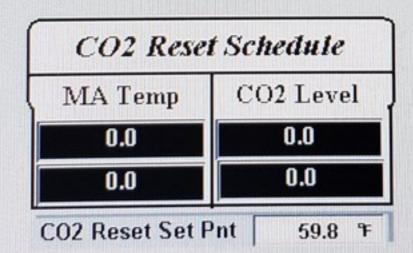

## SF-1 Point Data

| Min Osa Damper Set Point    | 0.0   |
|-----------------------------|-------|
| Cold Run Min Damper Set Pnt | 5.0 % |

SF-1 Damper Settings

| GYM Temp        | Da Temp    |
|-----------------|------------|
| 0.0             | 0.0        |
| 0.0             | 0.0        |
| A Reset Set Poi | nt 62.1 °F |

For No Reset Schedule Make the CO2 Set Points The Same