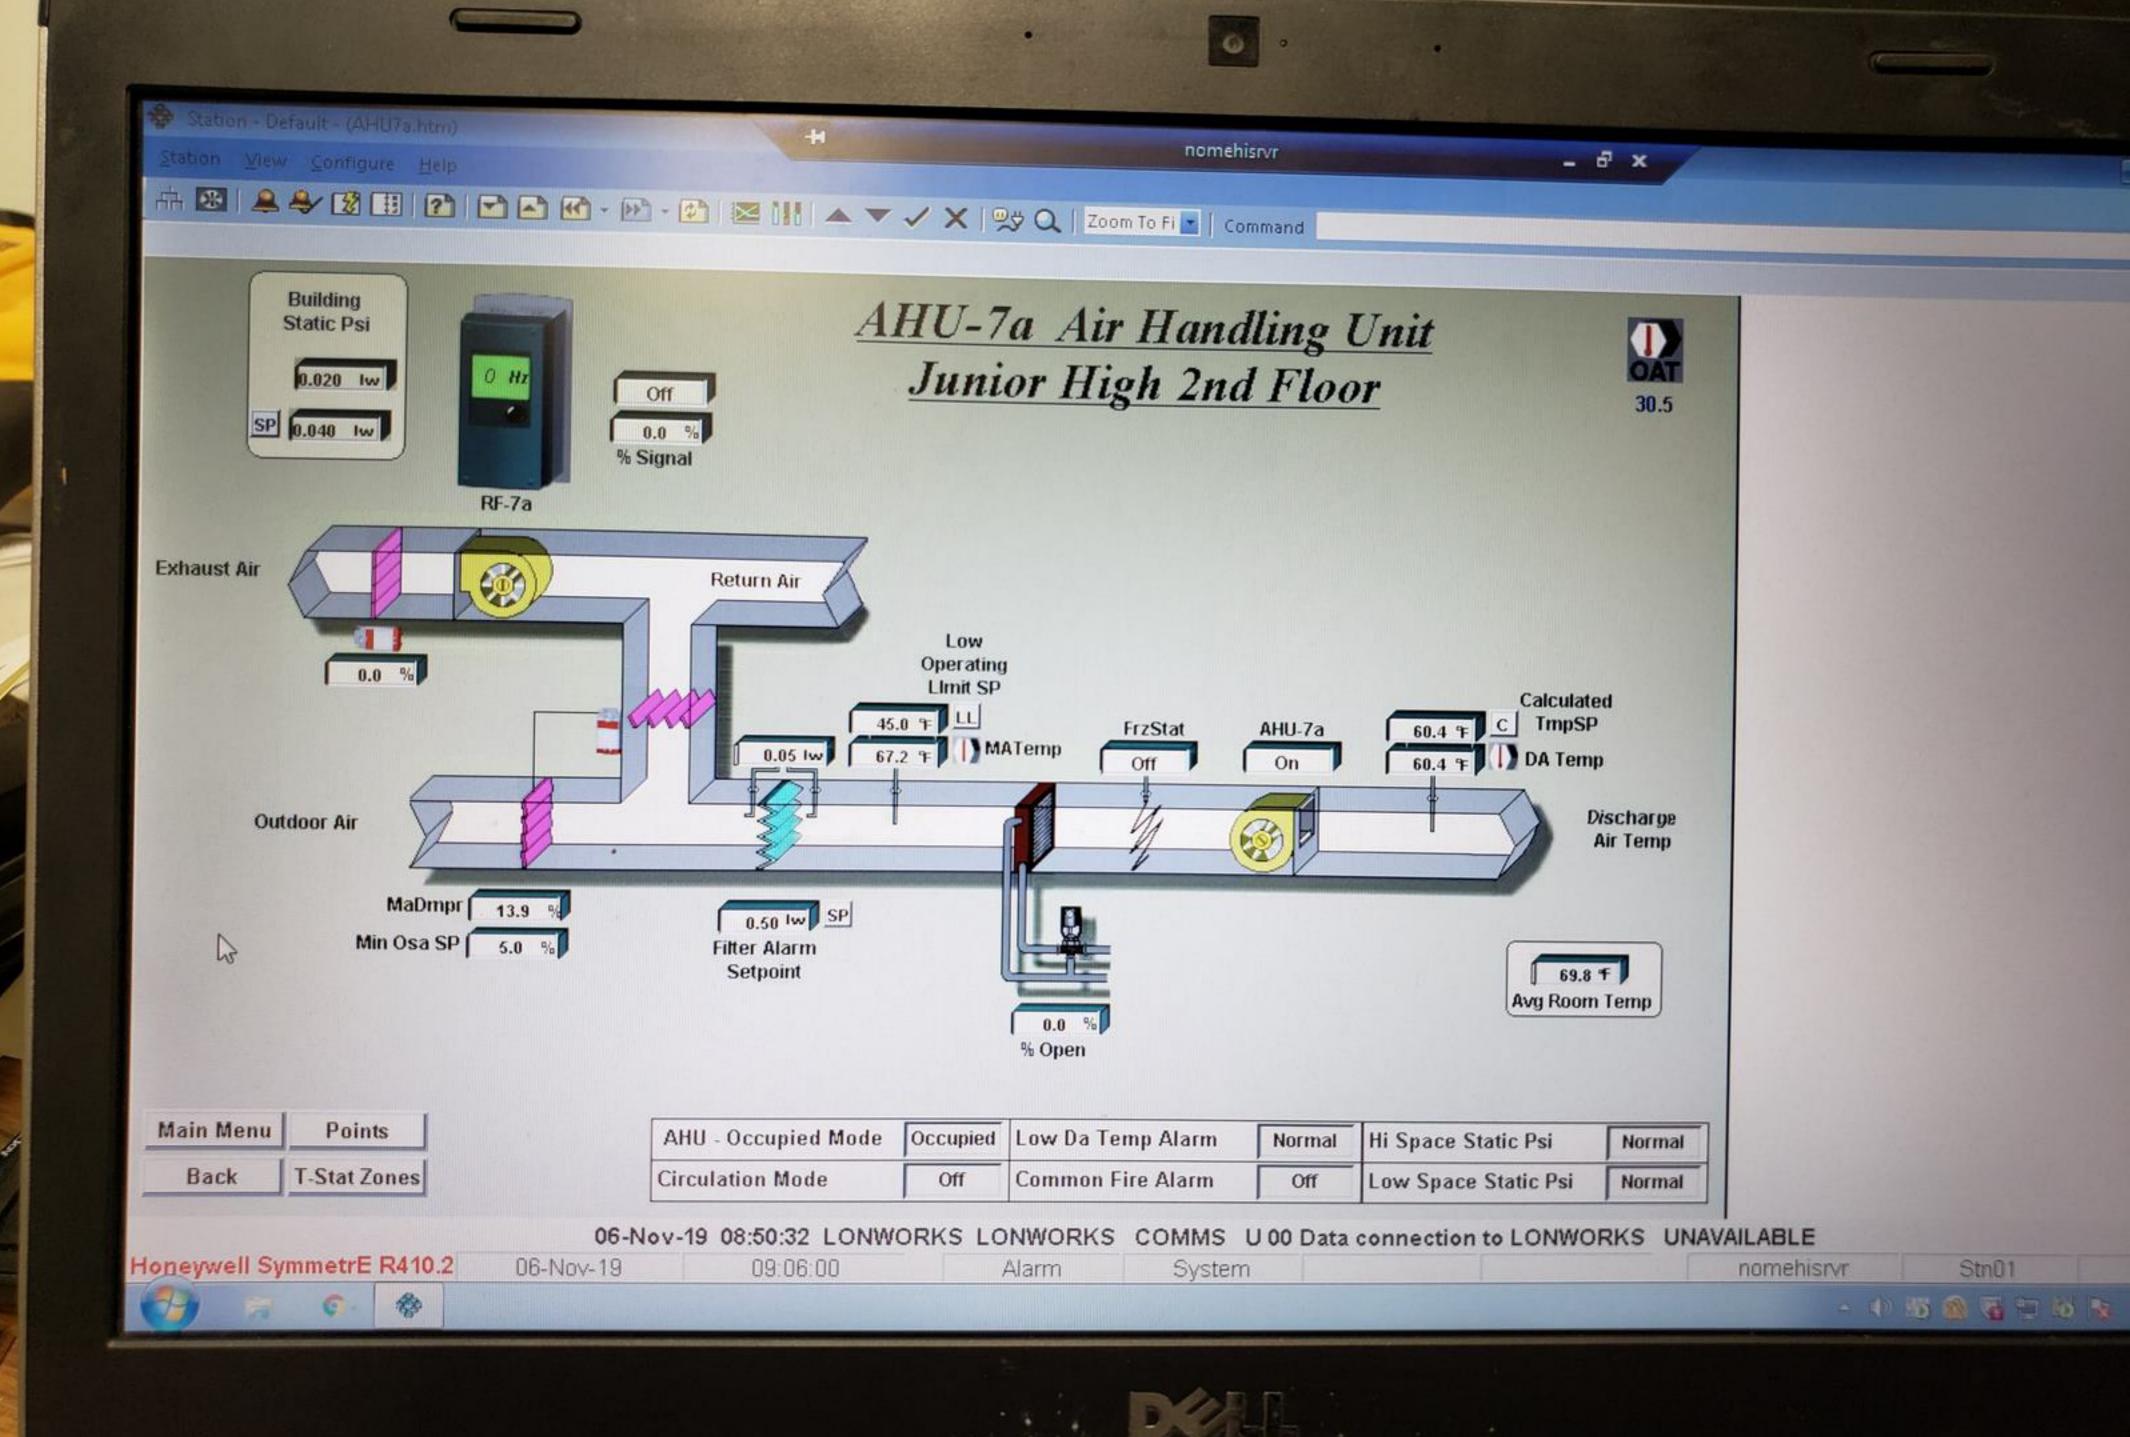

#### Junior High

Heating Systems - Junior High

AHU-7 Fan System

AHU-7a Fan System

JH Zones