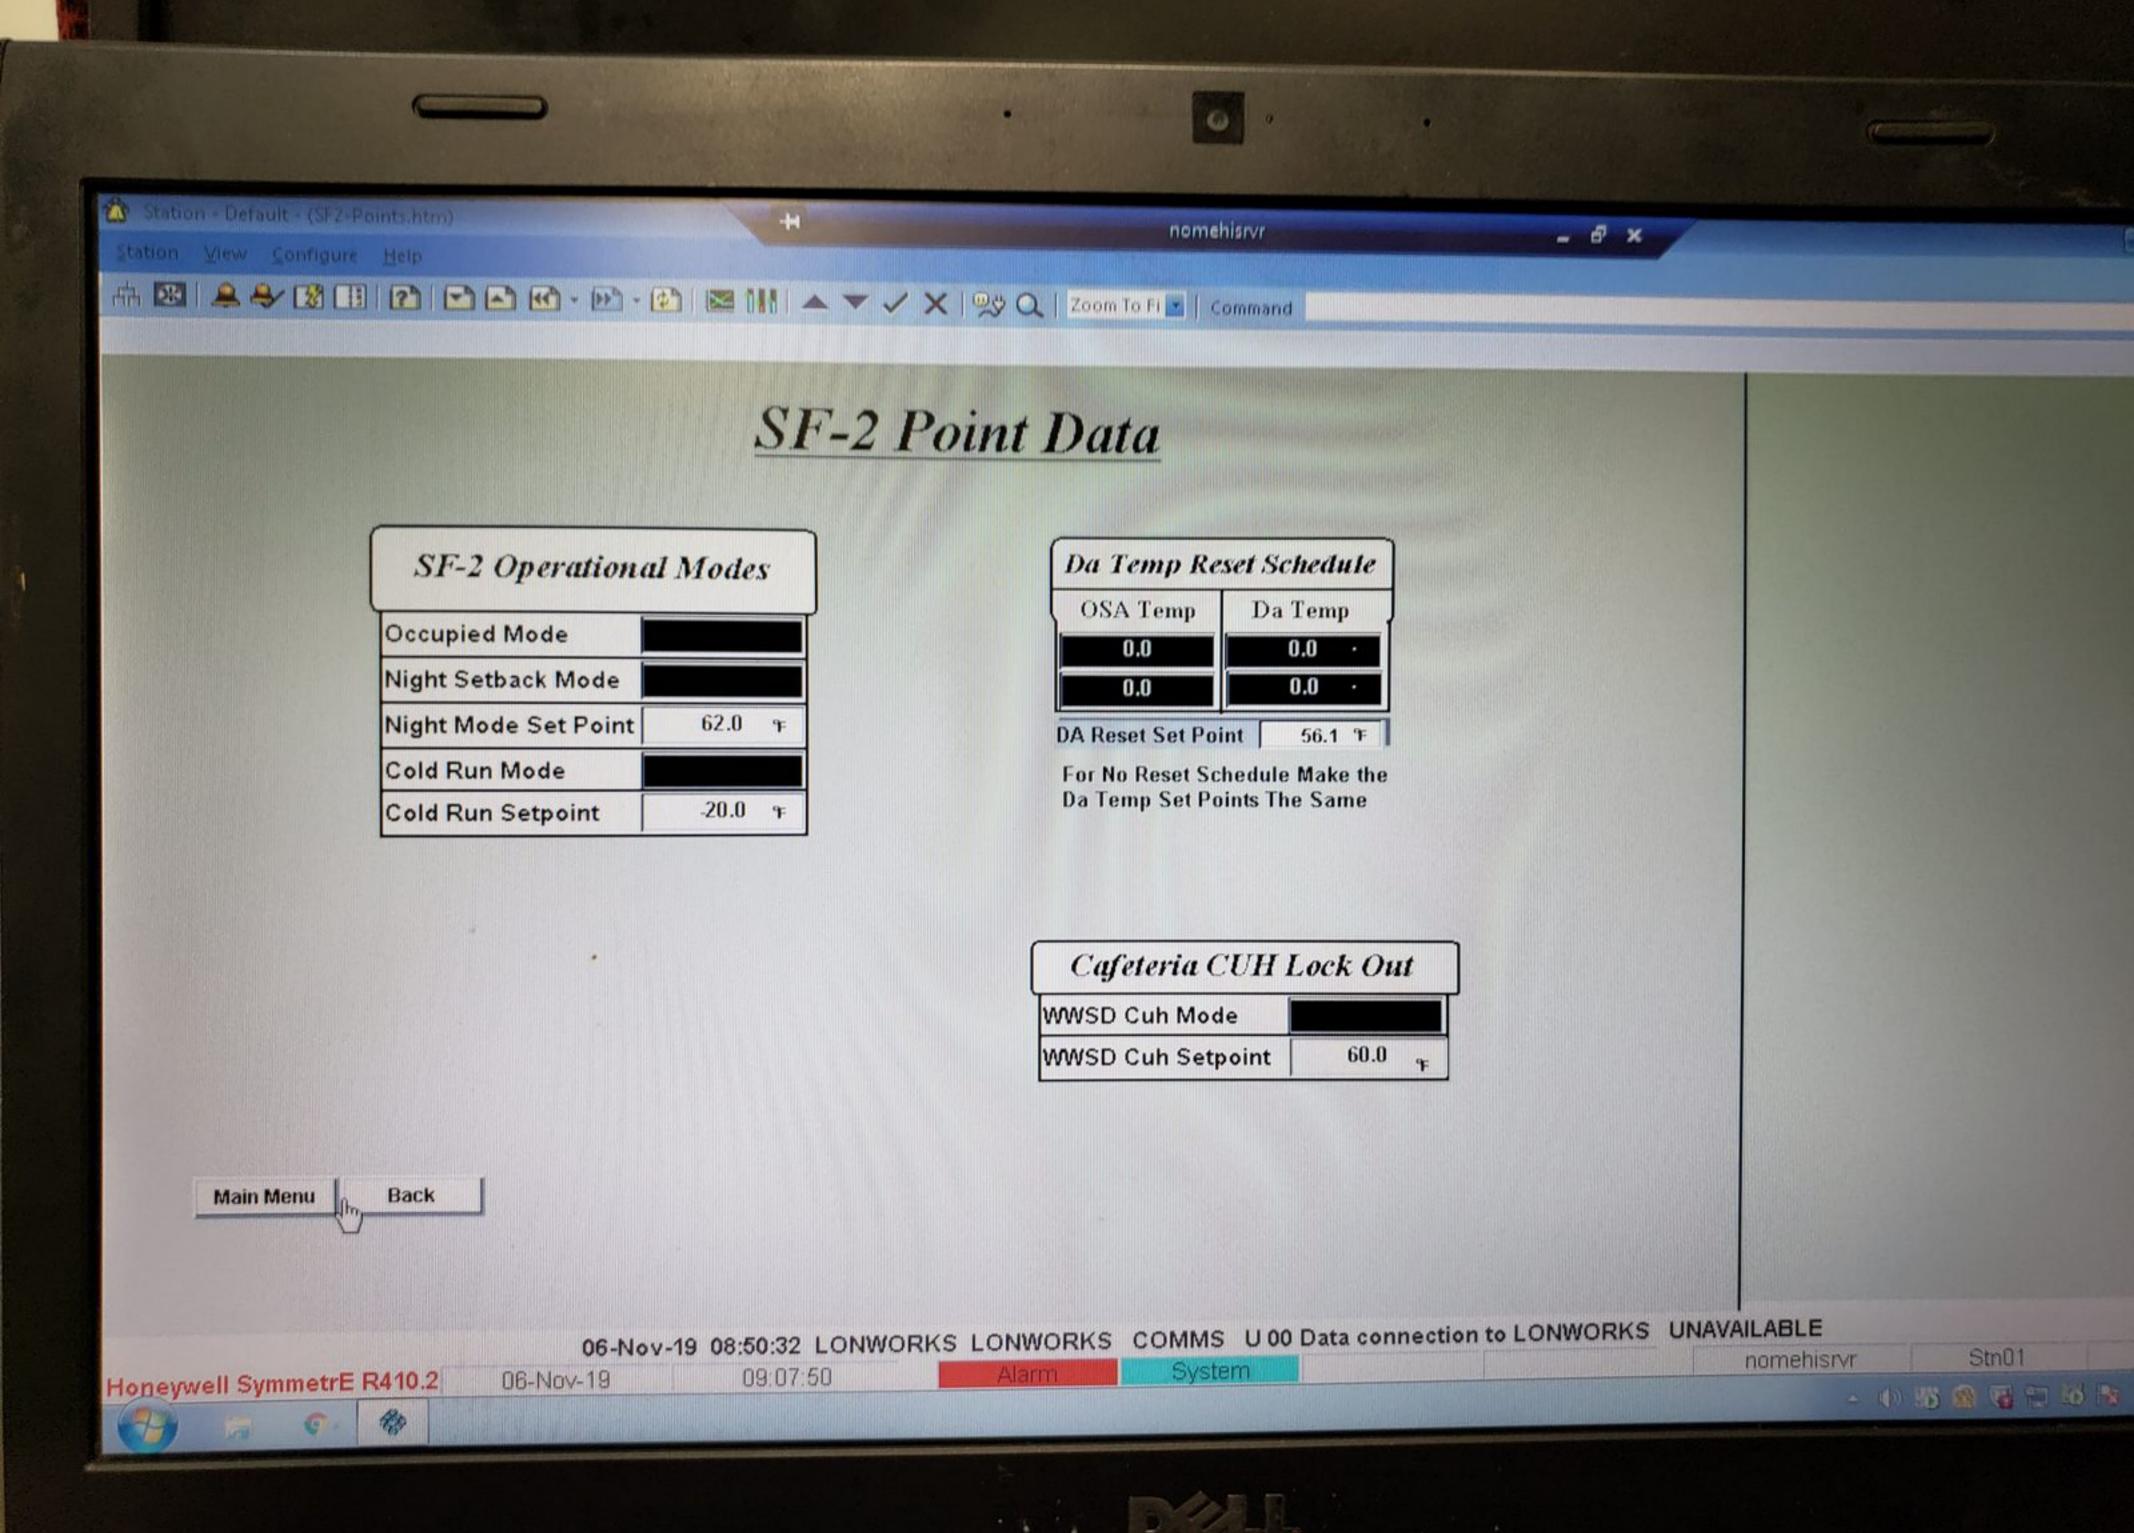

## SF-1 Point Data

| Min Osa Damper Set Point    | 0.0   |
|-----------------------------|-------|
| Cold Run Min Damper Set Pnt | 5.0 % |

SF-1 Damper Settings

| GYM Temp        | Da Temp    |
|-----------------|------------|
| 0.0             | 0.0        |
| 0.0             | 0.0        |
| A Reset Set Poi | nt 62.1 °F |

For No Reset Schedule Make the CO2 Set Points The Same