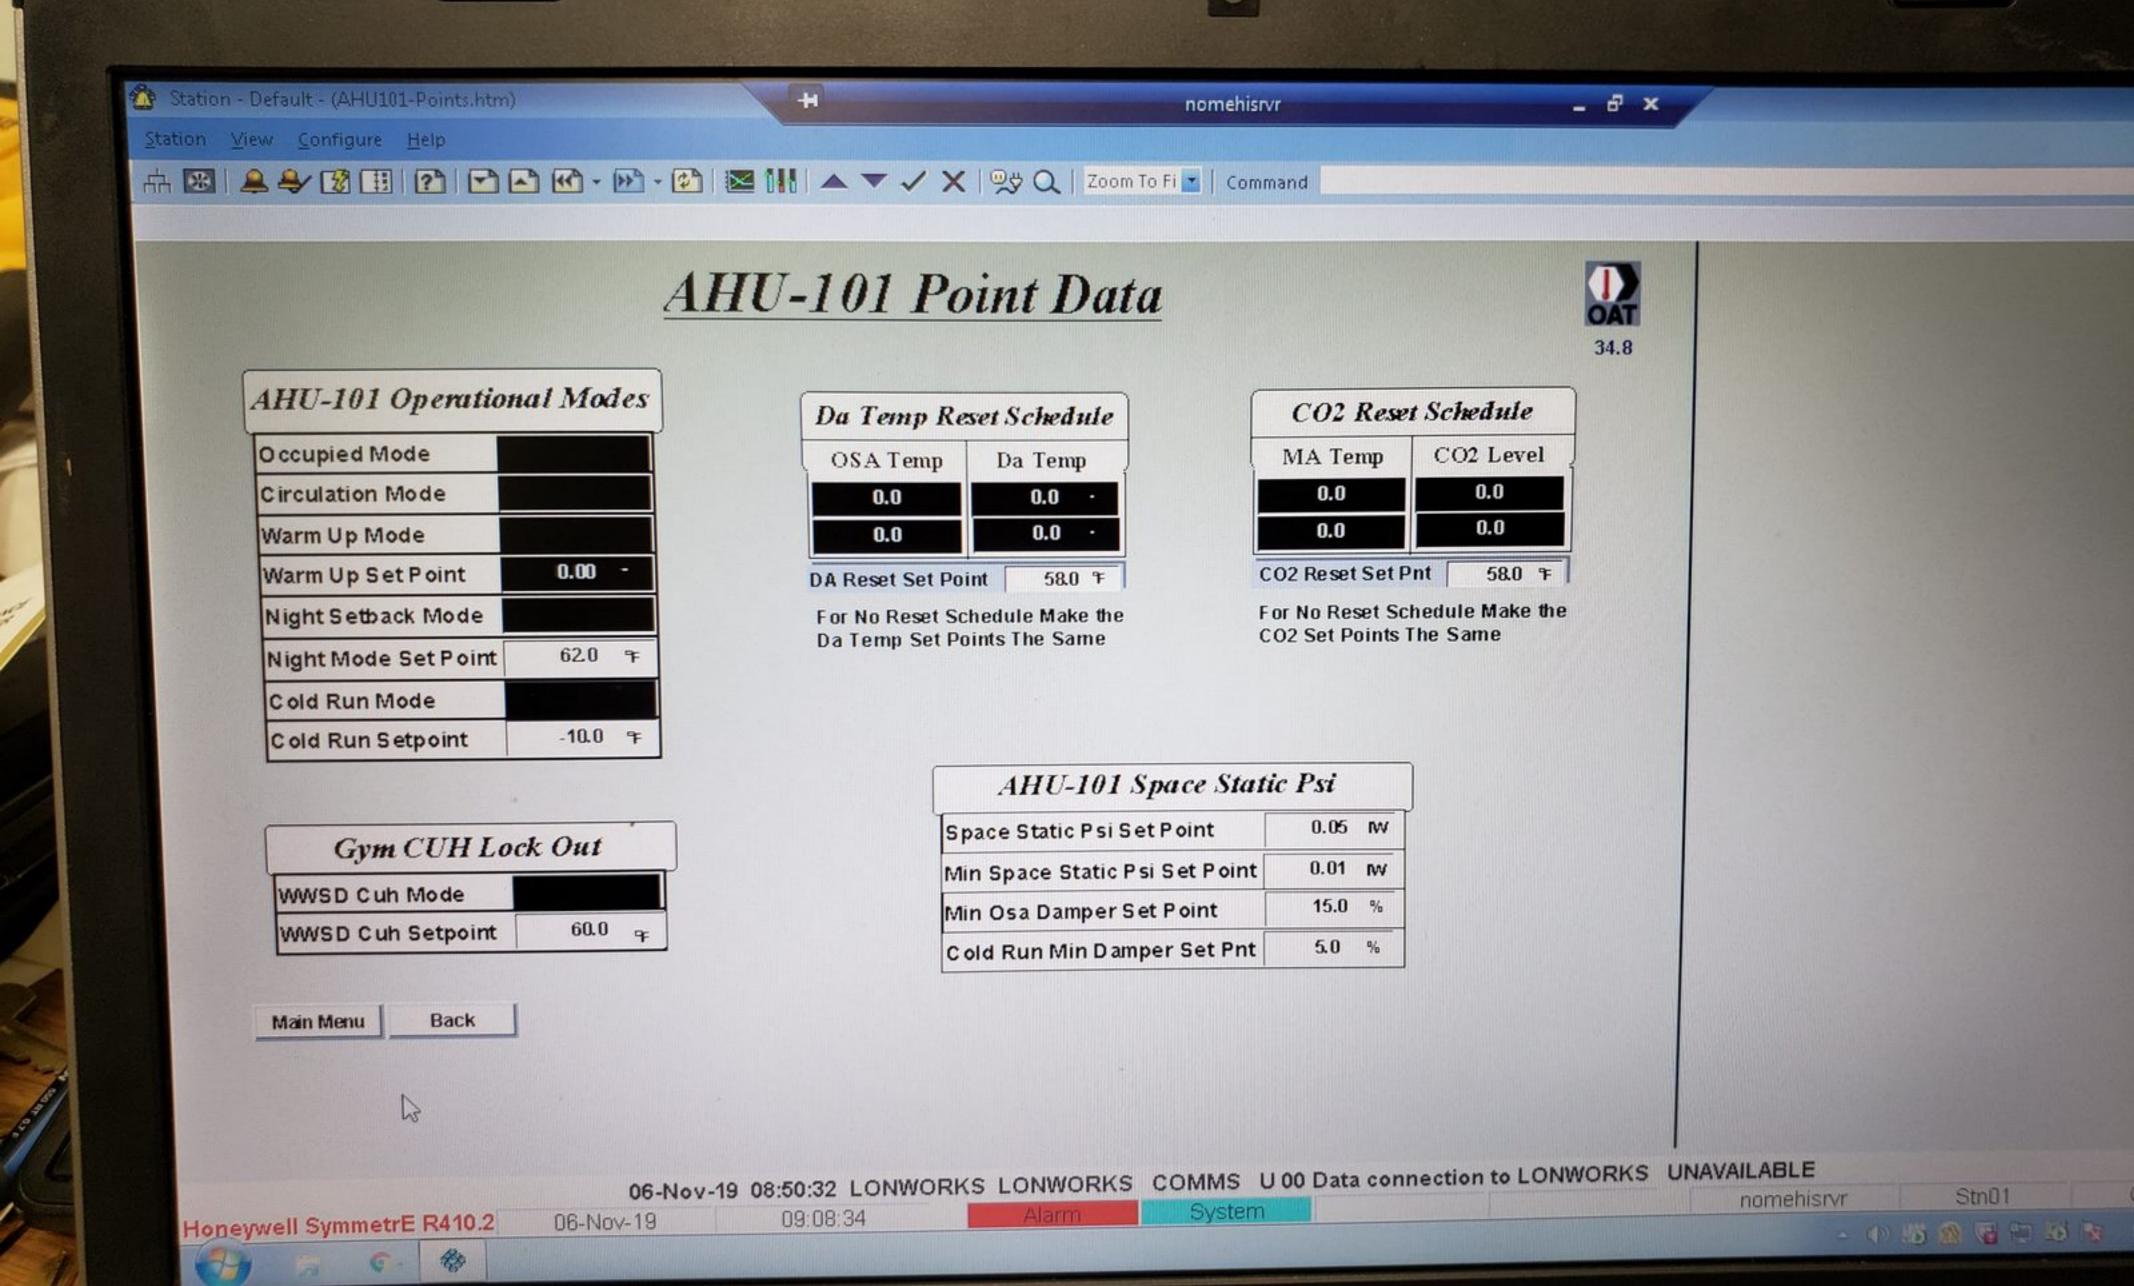

## SF-1 Point Data

| Min Osa Damper Set Point    | 0.0   |
|-----------------------------|-------|
| Cold Run Min Damper Set Pnt | 5.0 % |

SF-1 Damper Settings

| GYM Temp        | Da Temp    |
|-----------------|------------|
| 0.0             | 0.0        |
| 0.0             | 0.0        |
| A Reset Set Poi | nt 62.1 °F |

For No Reset Schedule Make the CO2 Set Points The Same