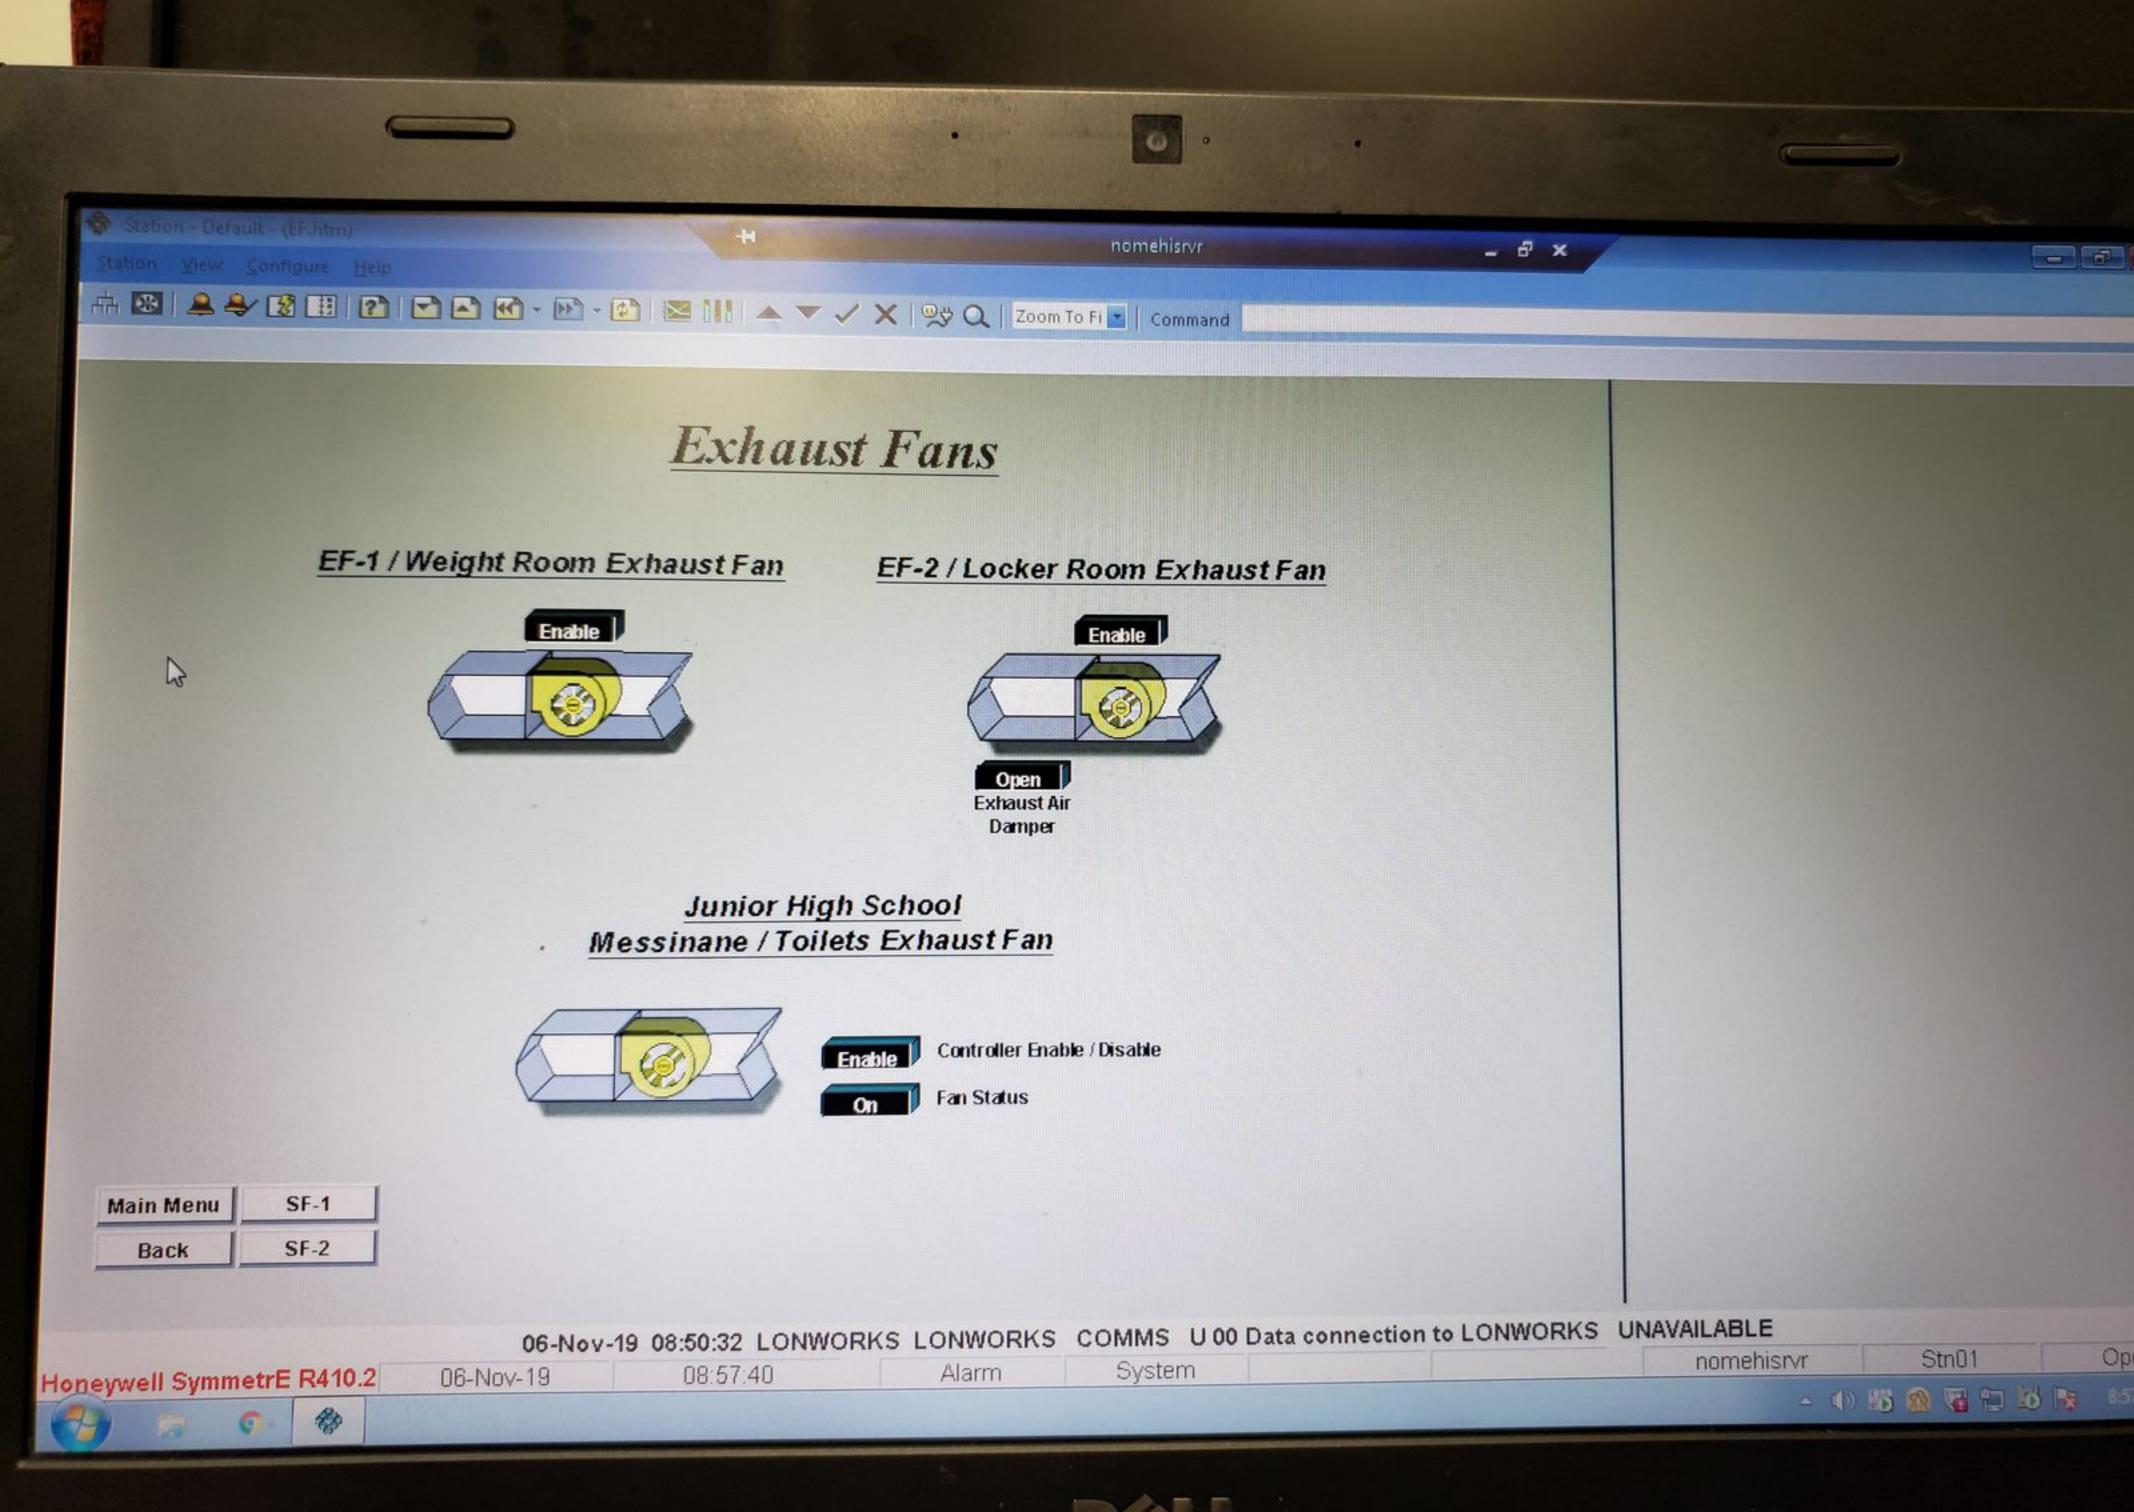

#### High School

SF-1 Gym Fan System SF-2 Gym Locker Rooms

SF-2 Re-Heat Zones

AHU-101 Cafeteria Fan System

AHU-101 VAV Zones

**Heating Systems High School** 

Kitchen

Exhaust Fans