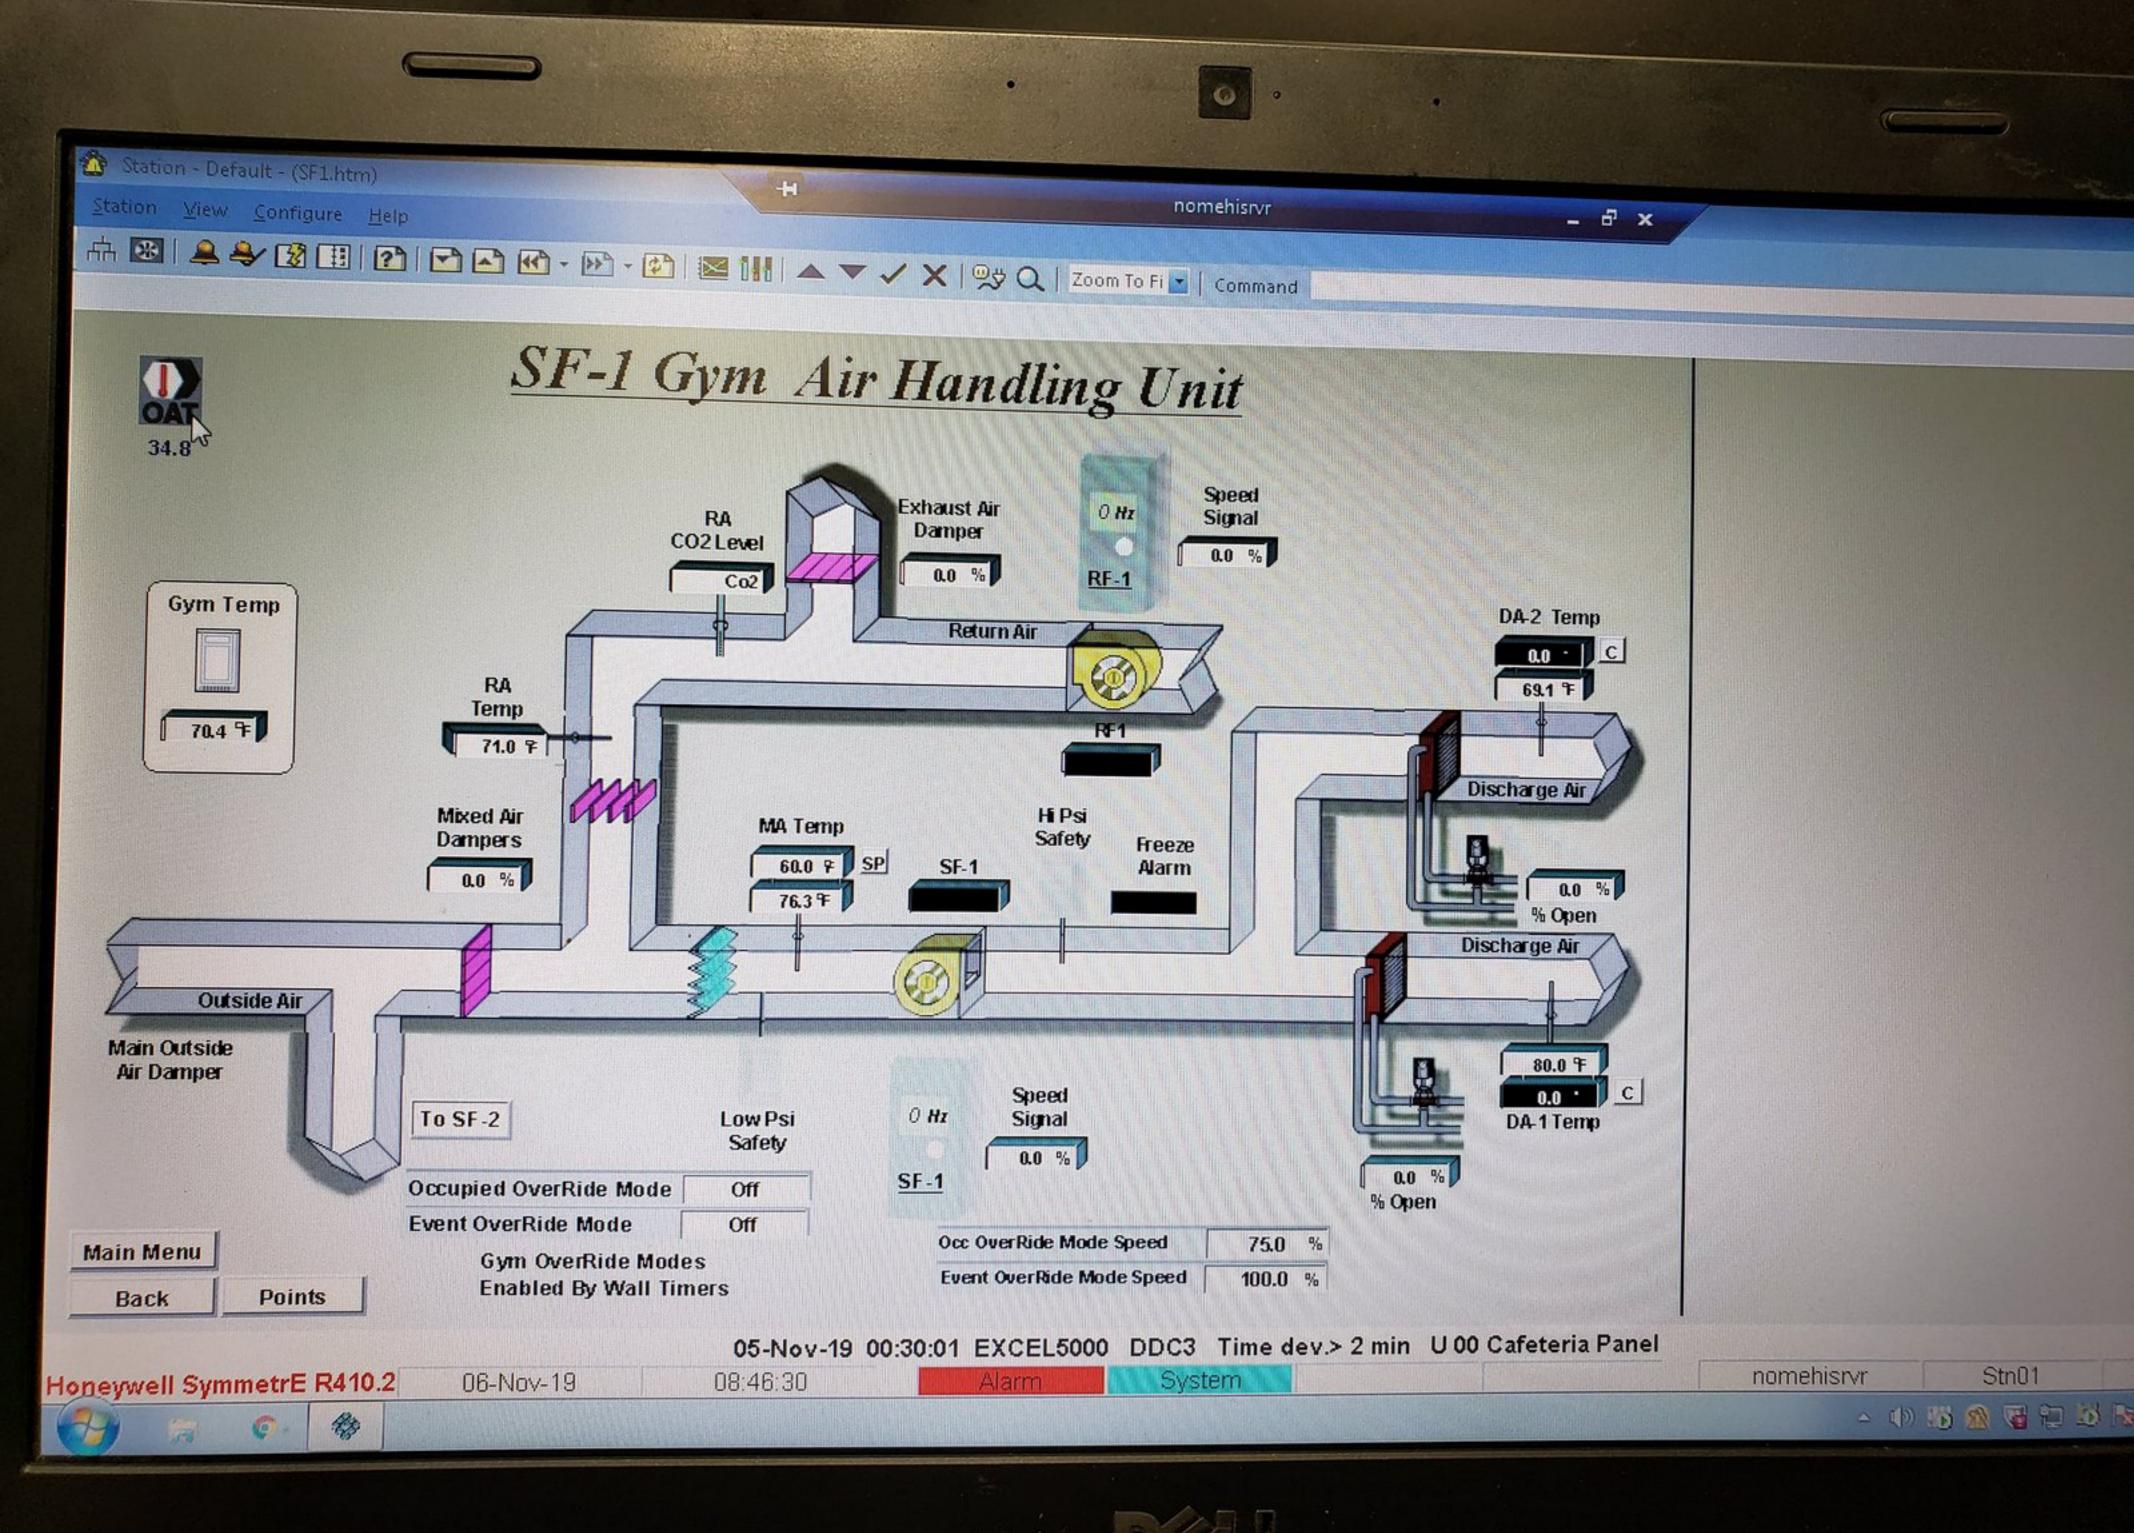

#### High School

SF-1 Gym Fan System SF-2 Gym Locker Rooms

SF-2 Re-Heat Zones

AHU-101 Cafeteria Fan System

AHU-101 VAV Zones

**Heating Systems High School** 

Kitchen

Exhaust Fans

## SF-1 Point Data

| Min Osa Damper Set Point    | 0.0   |
|-----------------------------|-------|
| Cold Run Min Damper Set Pnt | 5.0 % |

SF-1 Damper Settings

| GYM Temp        | Da Temp    |
|-----------------|------------|
| 0.0             | 0.0        |
| 0.0             | 0.0        |
| A Reset Set Poi | nt 62.1 °F |

For No Reset Schedule Make the CO2 Set Points The Same

## SF-1 VFD Modes

| Occupied OverRide Mode  | Off     |  |
|-------------------------|---------|--|
| Event OverRide Mode     | Off     |  |
| Occ OvRd Speed Setpnt   | 75.0 %  |  |
| Event OvRd Speed Setpnt | 100.0 % |  |
| SF1 Vfd Fault           | Normal  |  |
| RF1 Vfd Fault           | Off     |  |

OverRide 6hr Timers Enable Modes Located In Gym PE Right Office

DO NOT TURN TIMERS BACKWARDS

Main Menu Back

粉

06-Nov-19 08:50:32 LONWORKS LONWORKS COMMS U 00 Data connection to LONWORKS UNAVAILABLE

Honeywell SymmetrE R410.2