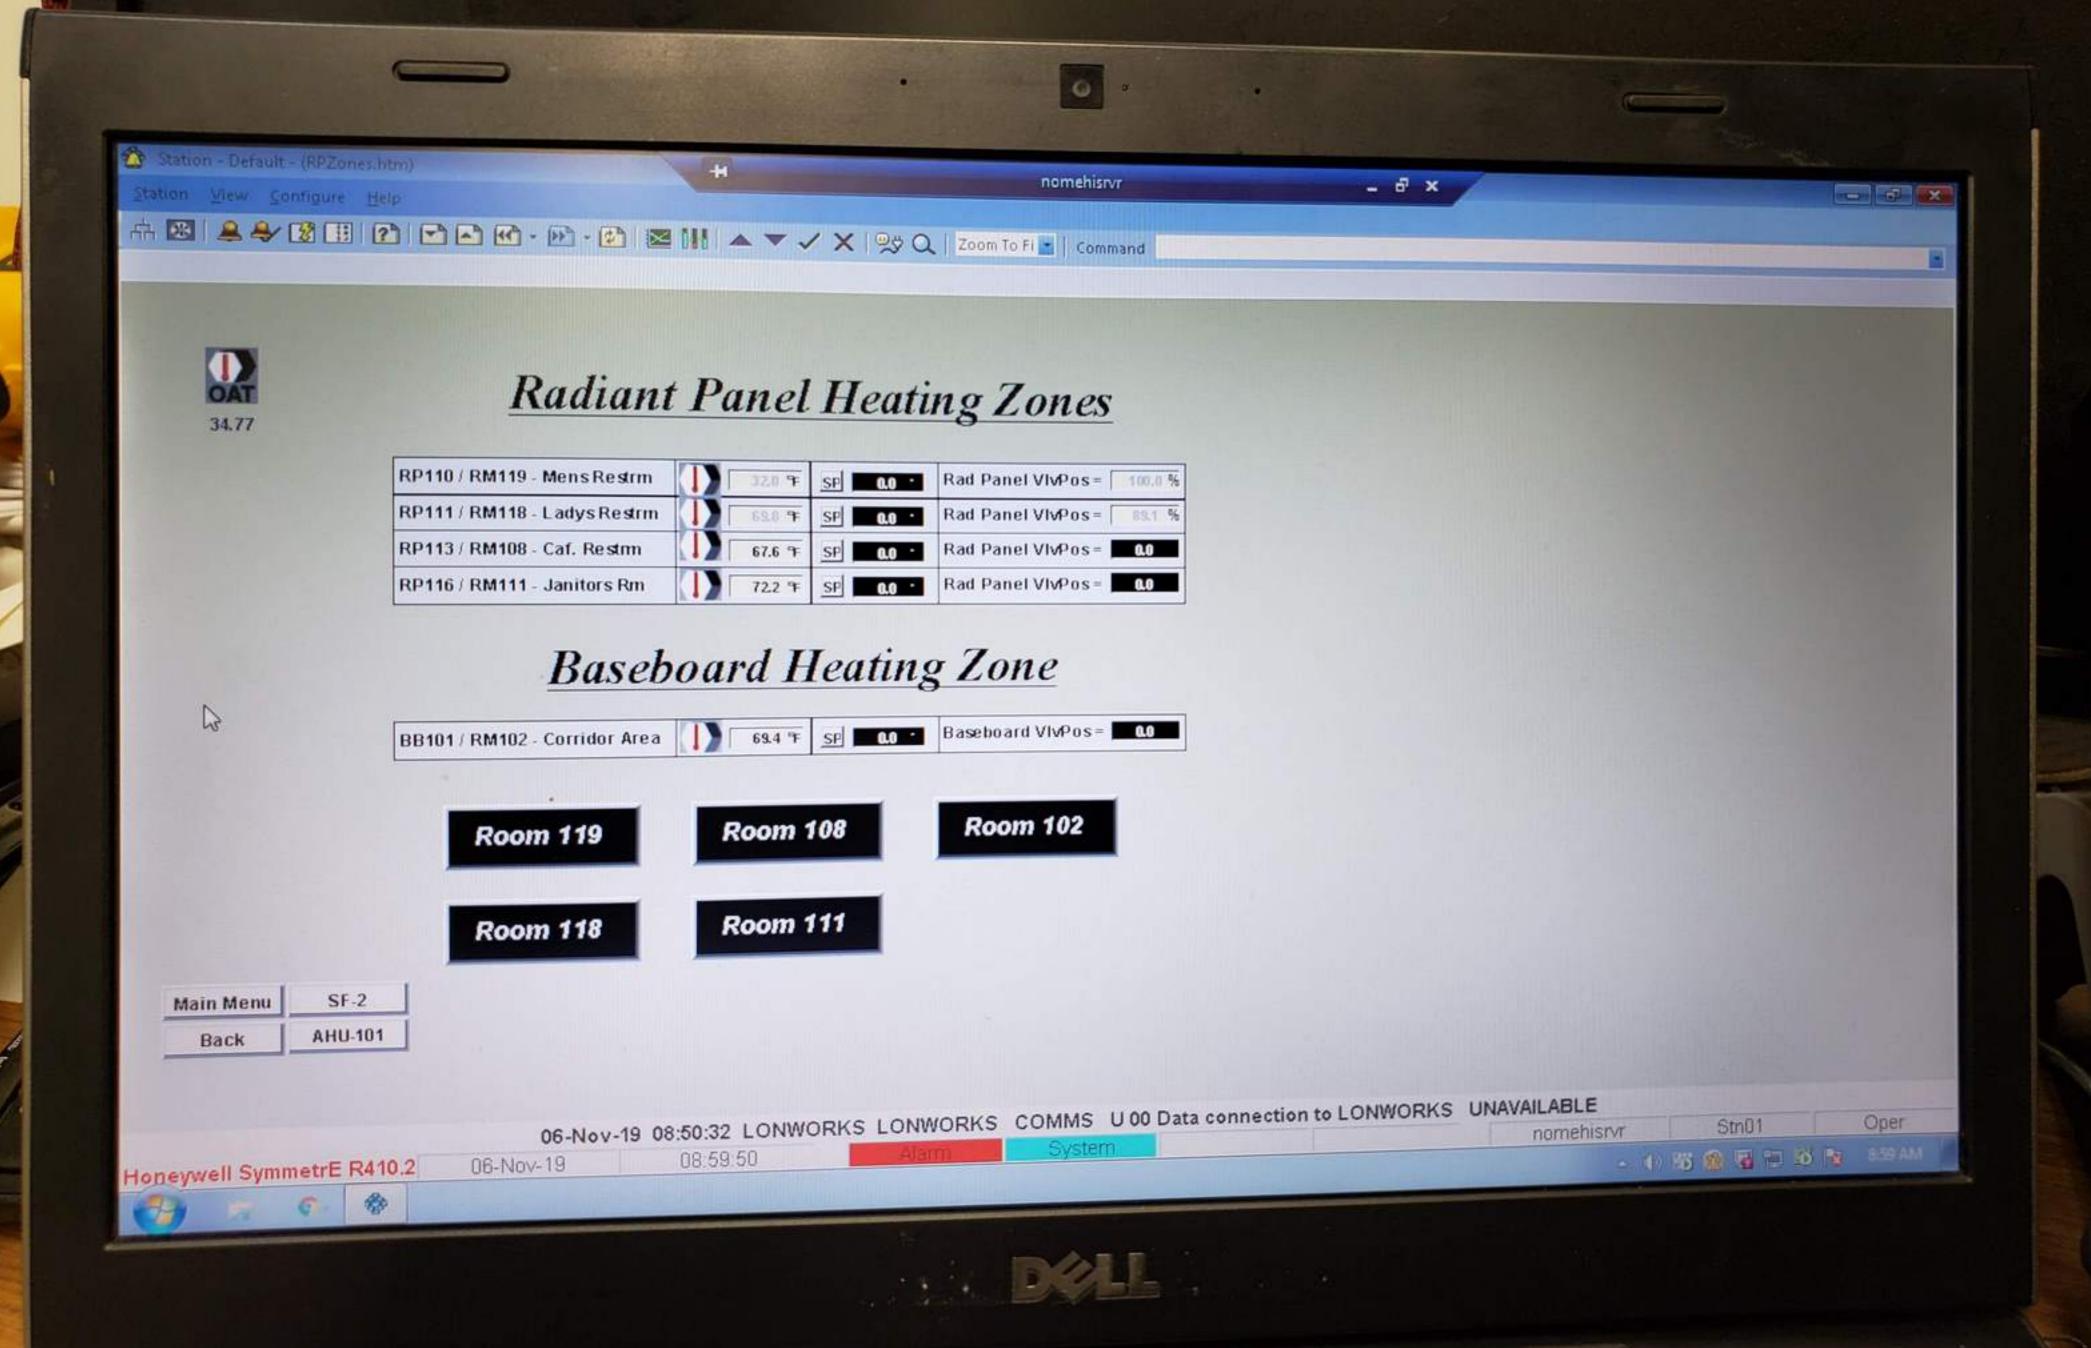

#### Hi School Zones

Radiant Floor Heating Zones
Radiant Panel Heating Zones
Unit Heater Zones