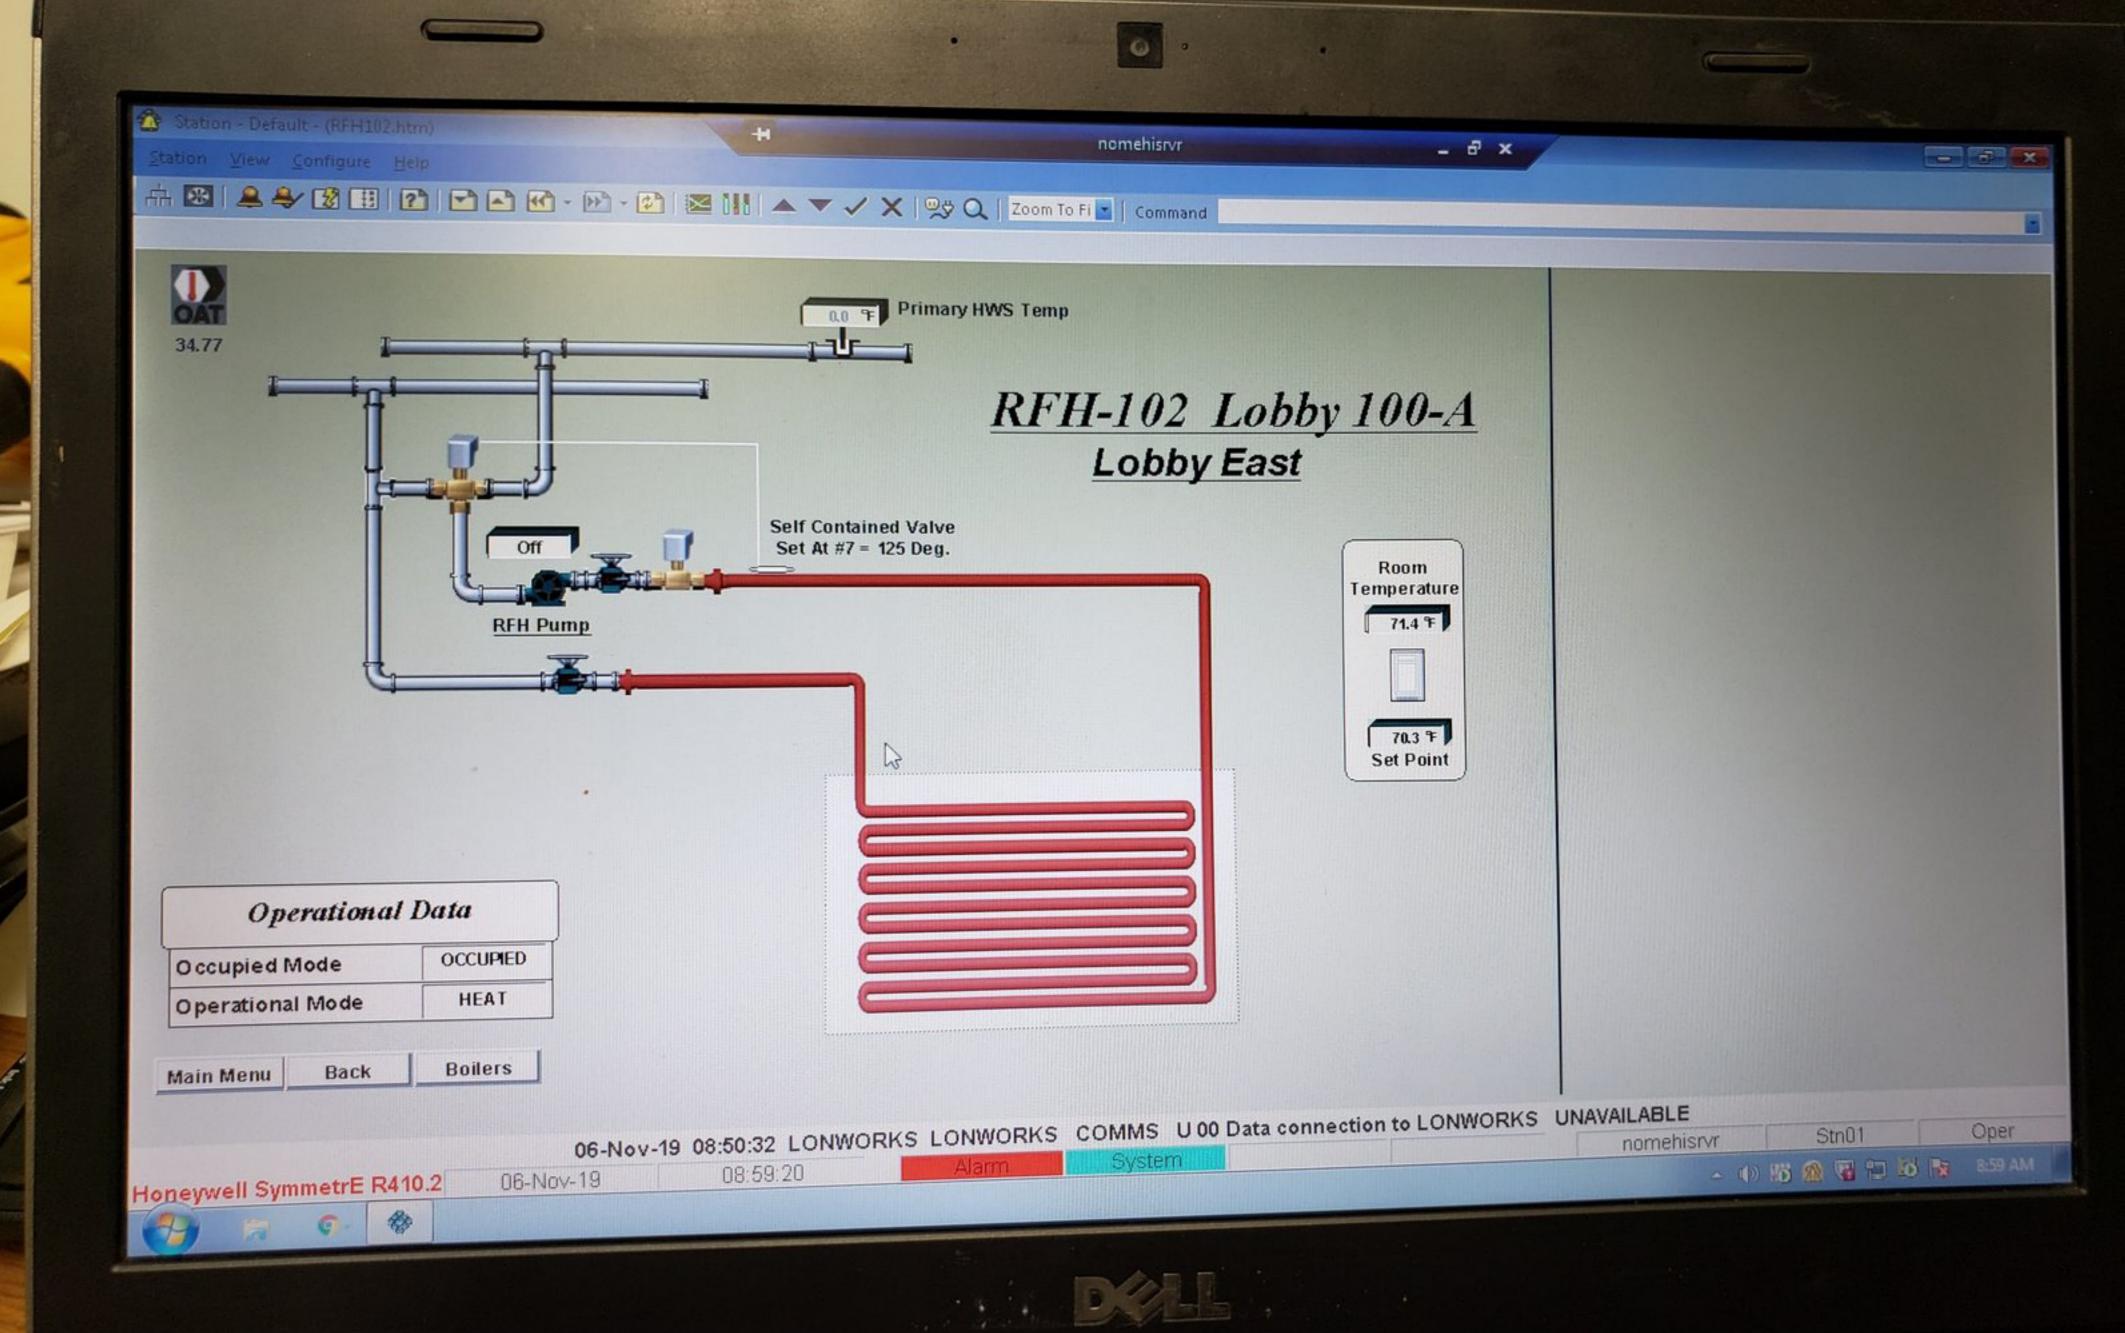

#### Hi School Zones

Radiant Floor Heating Zones
Radiant Panel Heating Zones
Unit Heater Zones