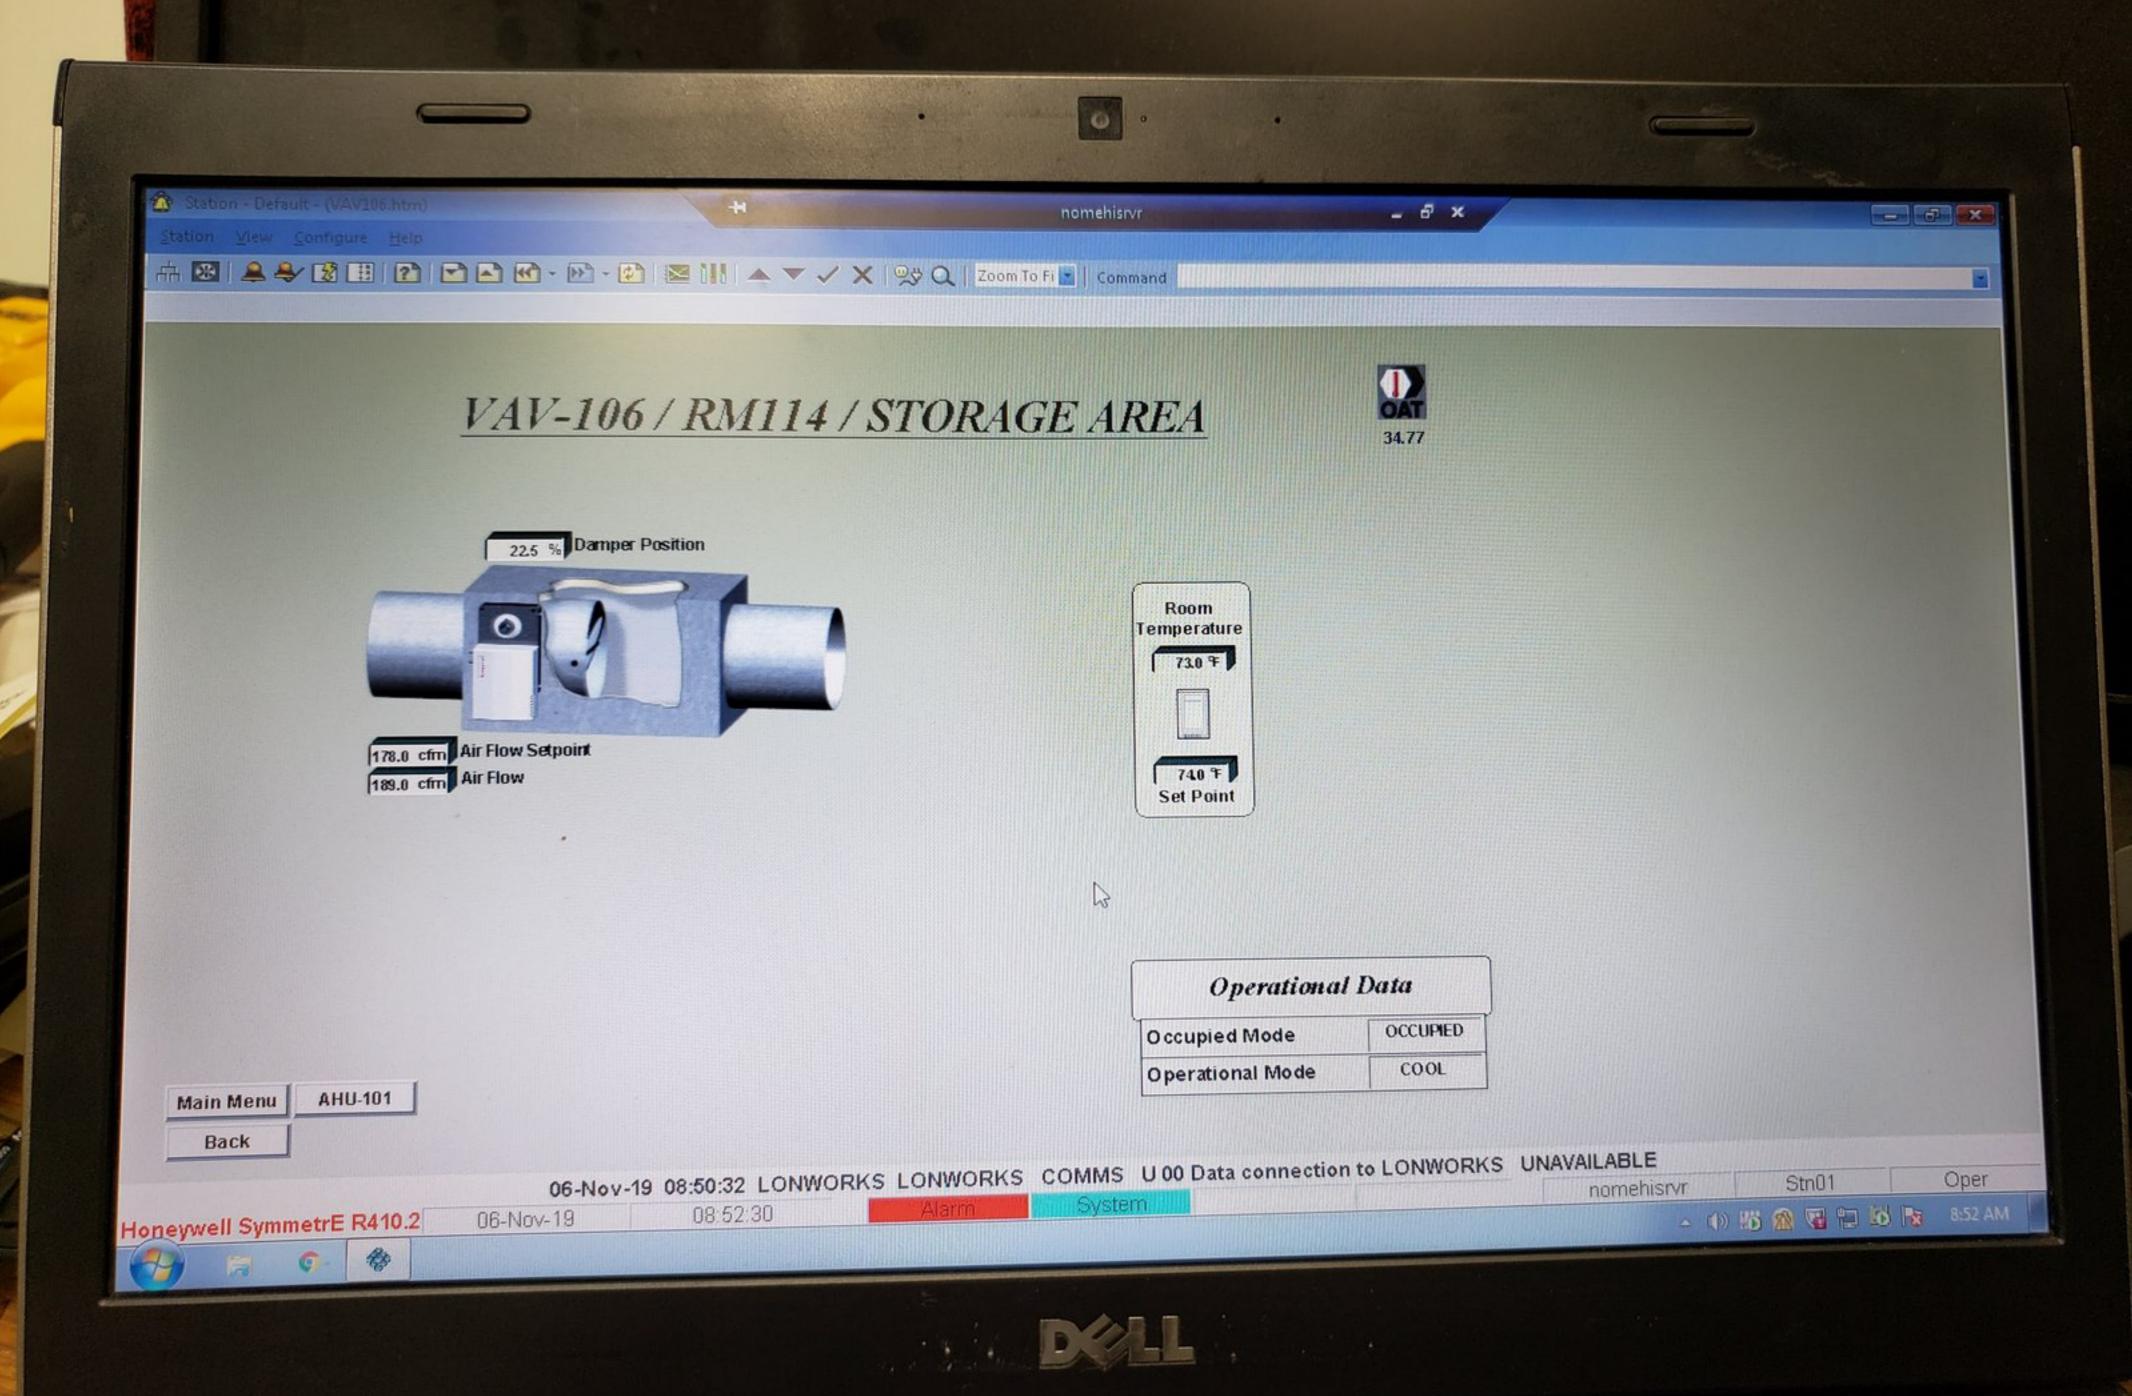

#### High School

SF-1 Gym Fan System SF-2 Gym Locker Rooms

SF-2 Re-Heat Zones

AHU-101 Cafeteria Fan System

AHU-101 VAV Zones

**Heating Systems High School** 

Kitchen

Exhaust Fans