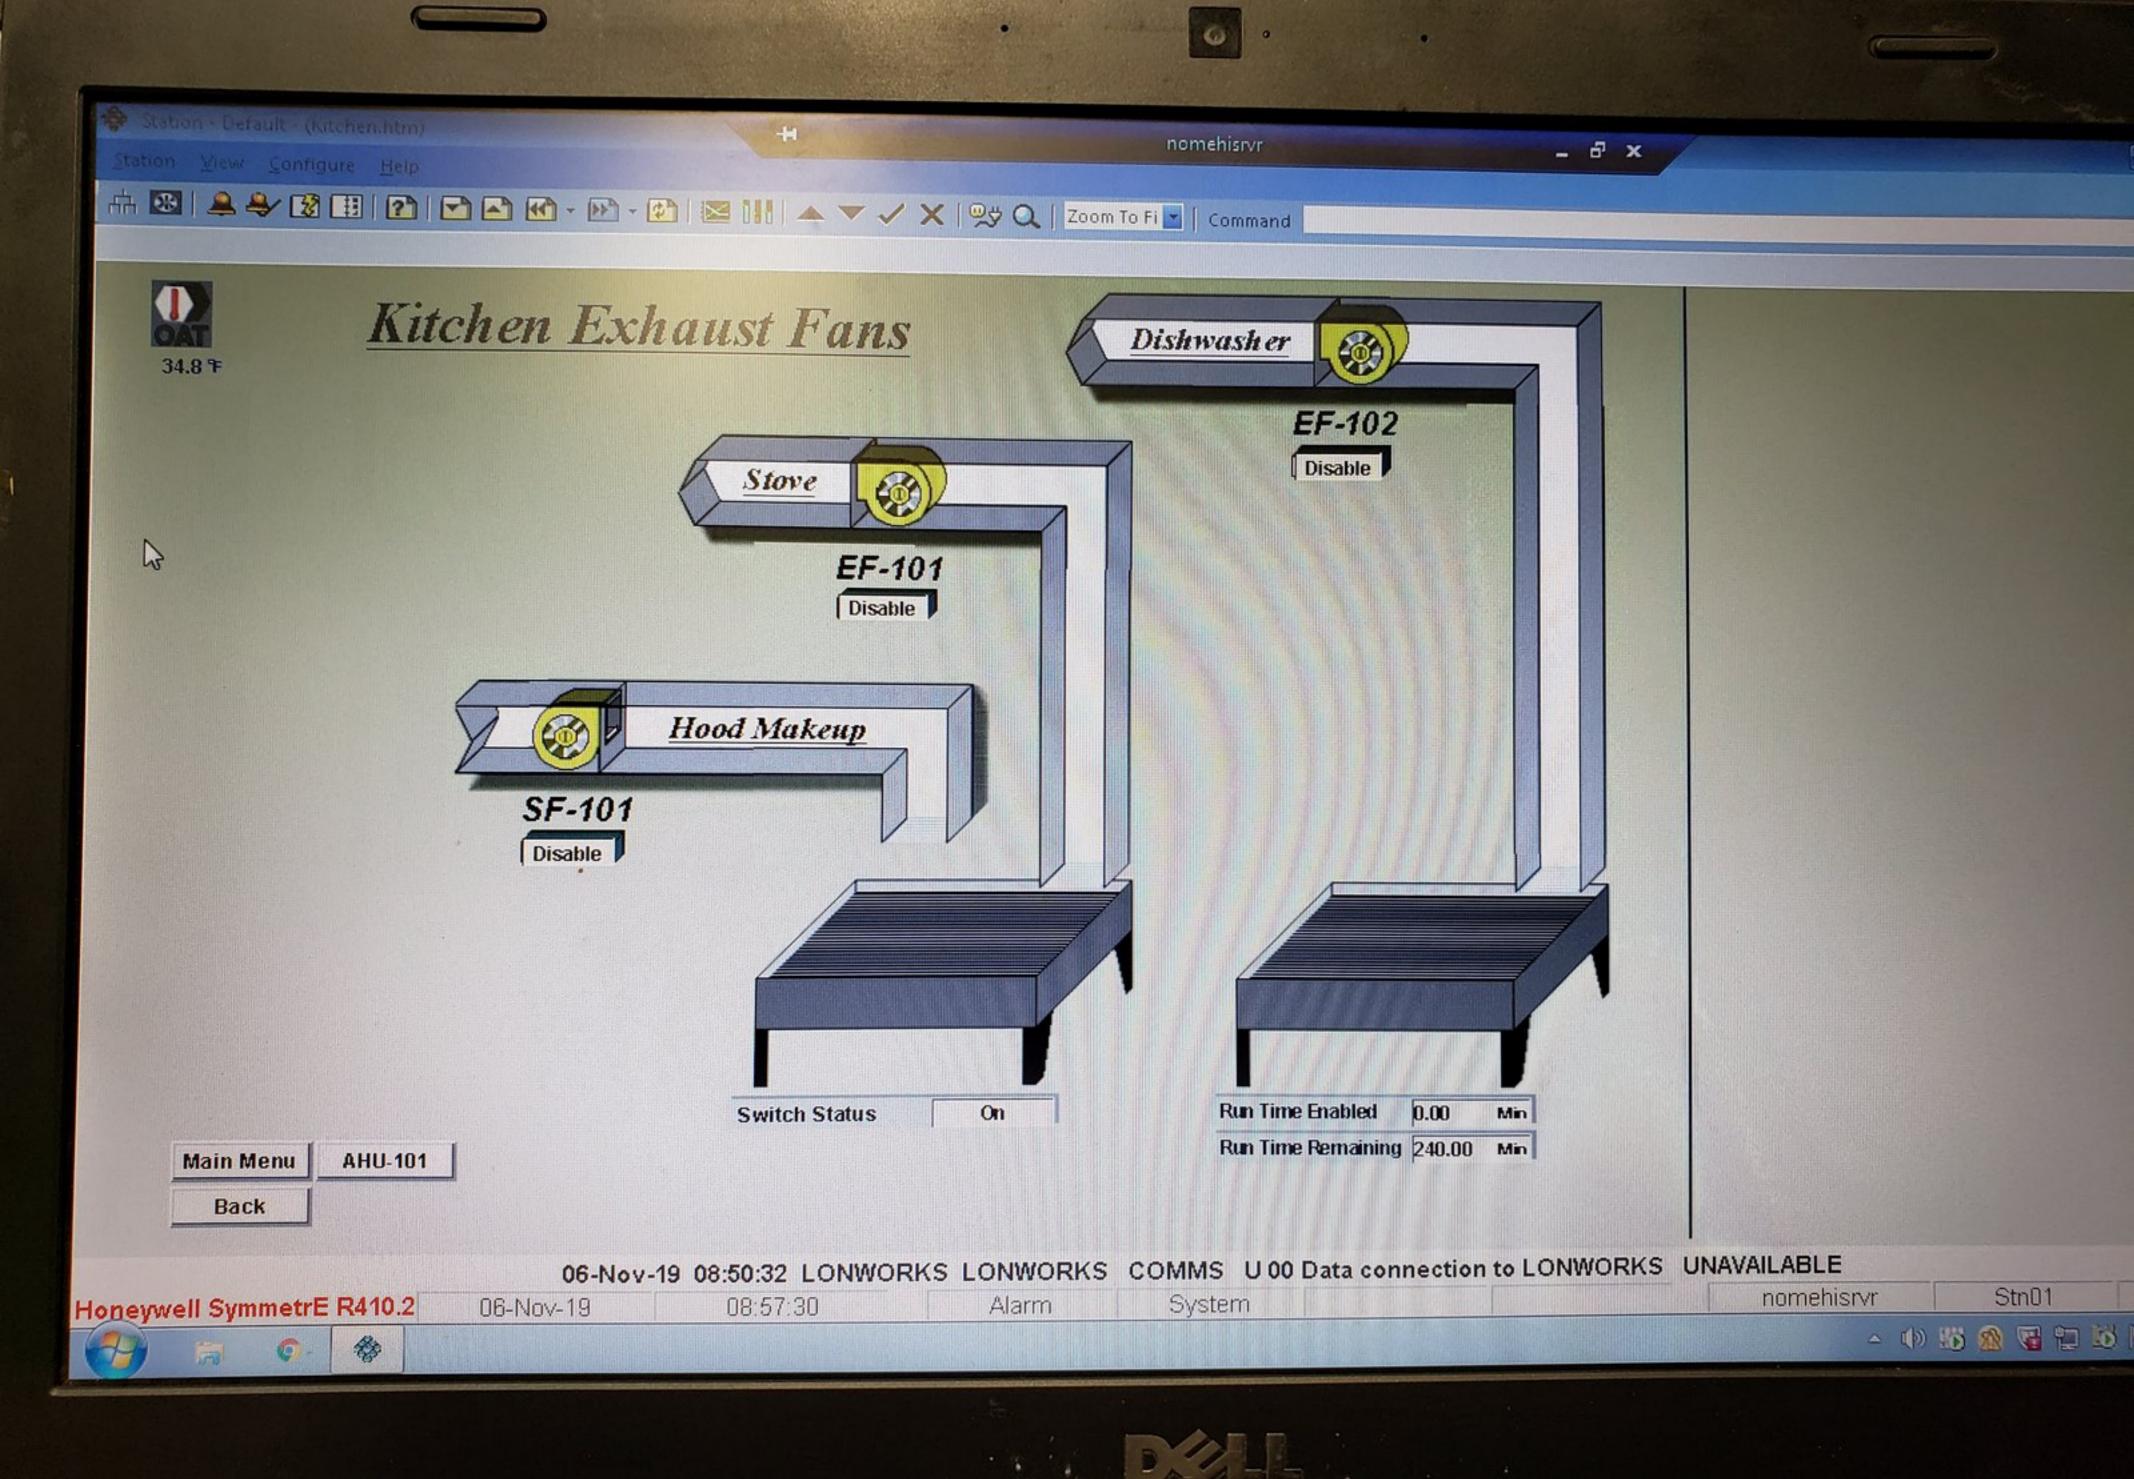

#### High School

SF-1 Gym Fan System SF-2 Gym Locker Rooms

SF-2 Re-Heat Zones

AHU-101 Cafeteria Fan System

AHU-101 VAV Zones

**Heating Systems High School** 

Kitchen

Exhaust Fans