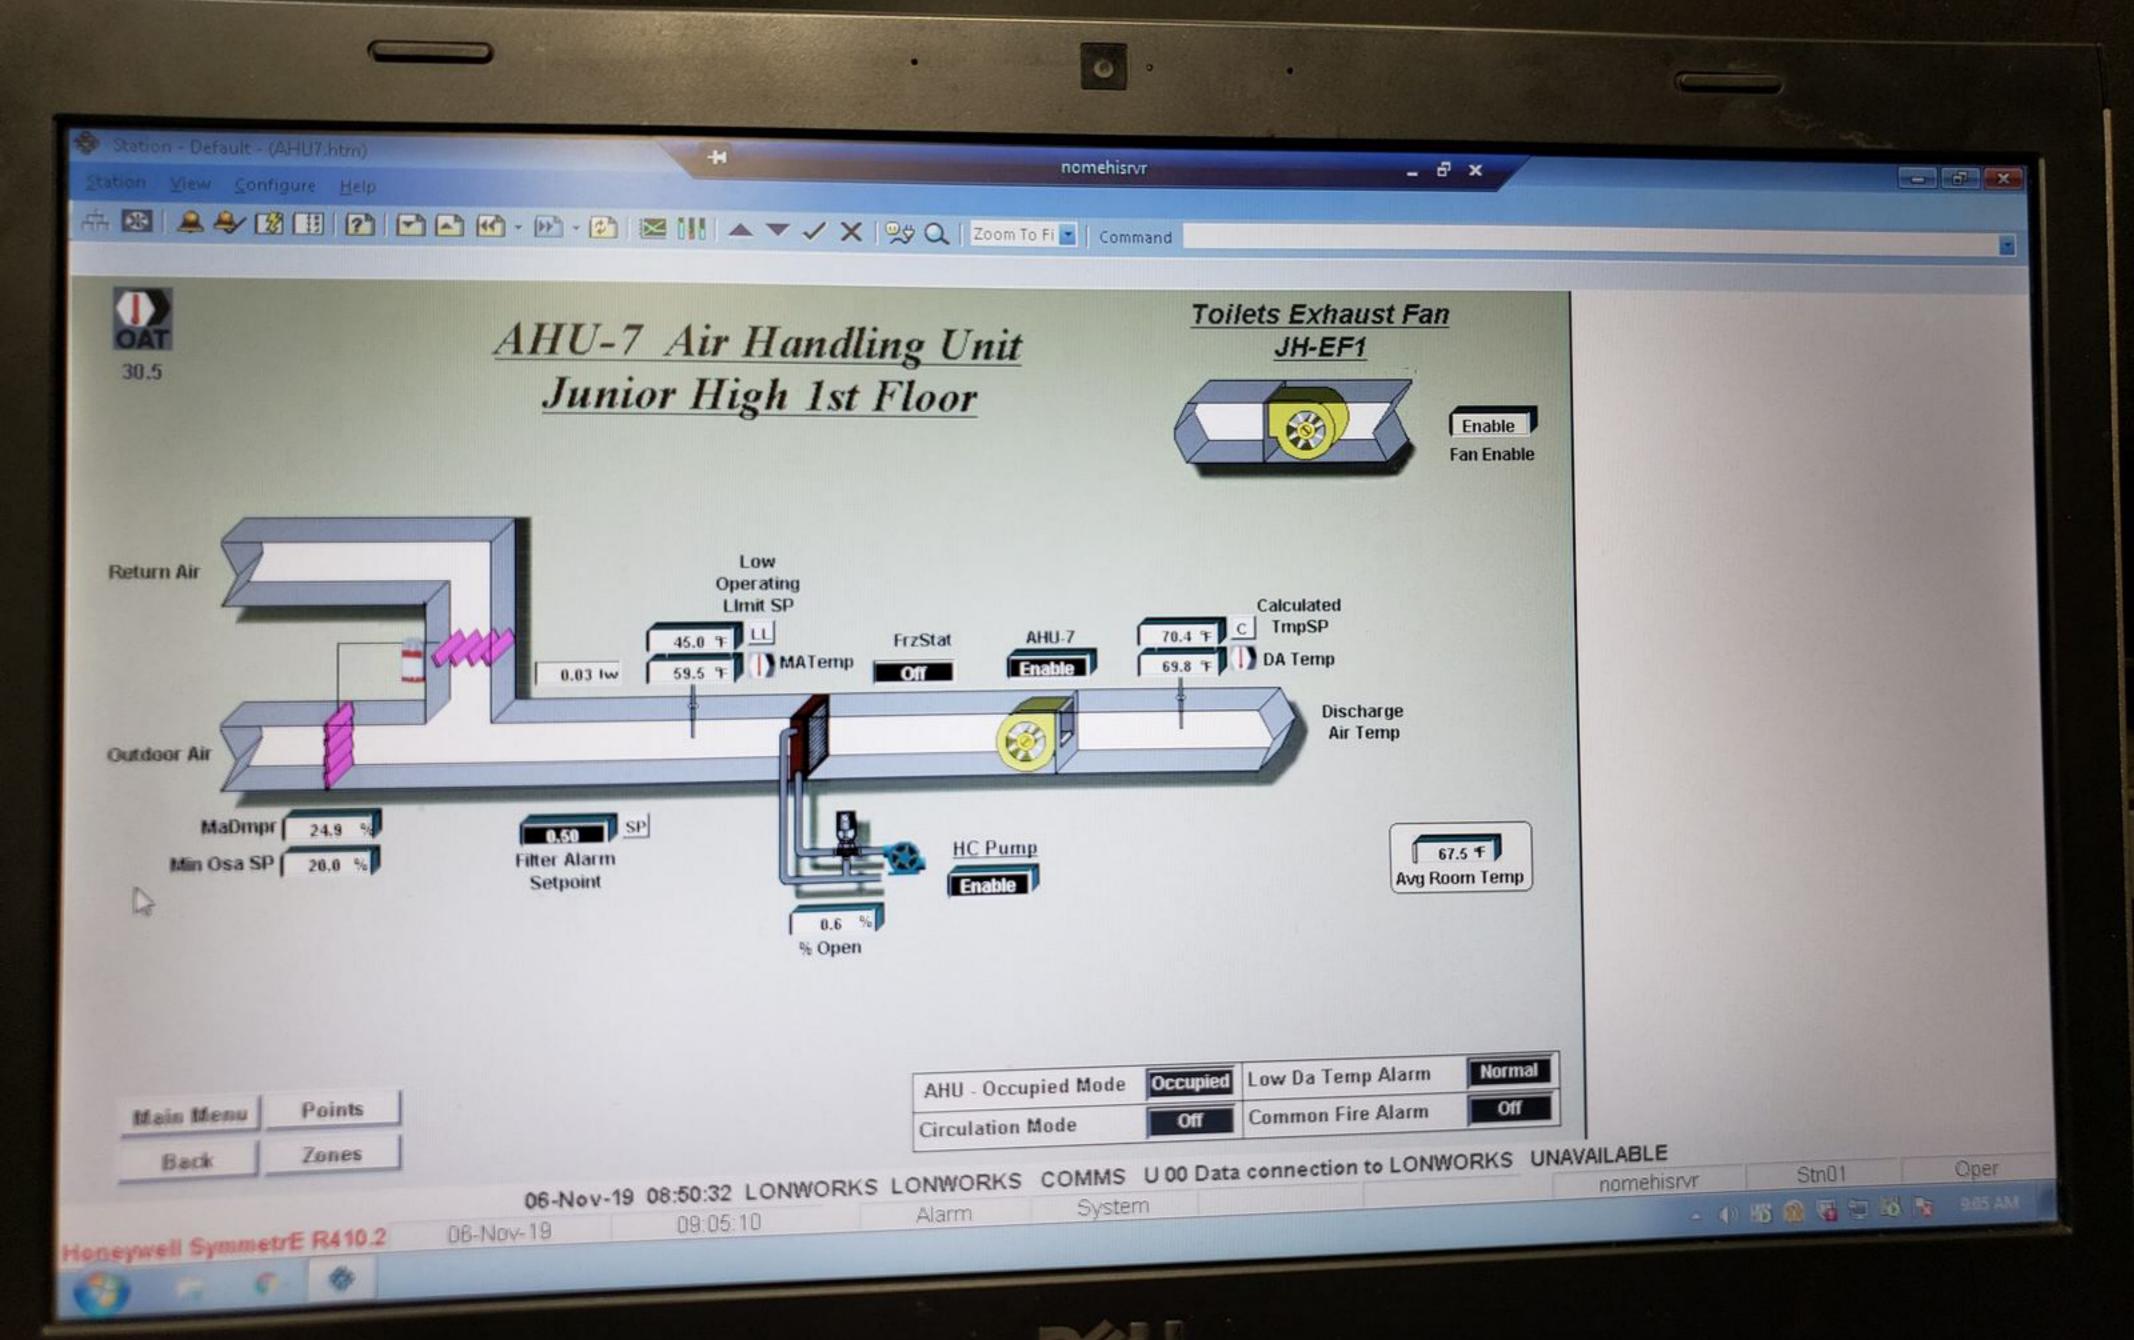

#### Junior High

Heating Systems - Junior High

AHU-7 Fan System

AHU-7a Fan System

JH Zones