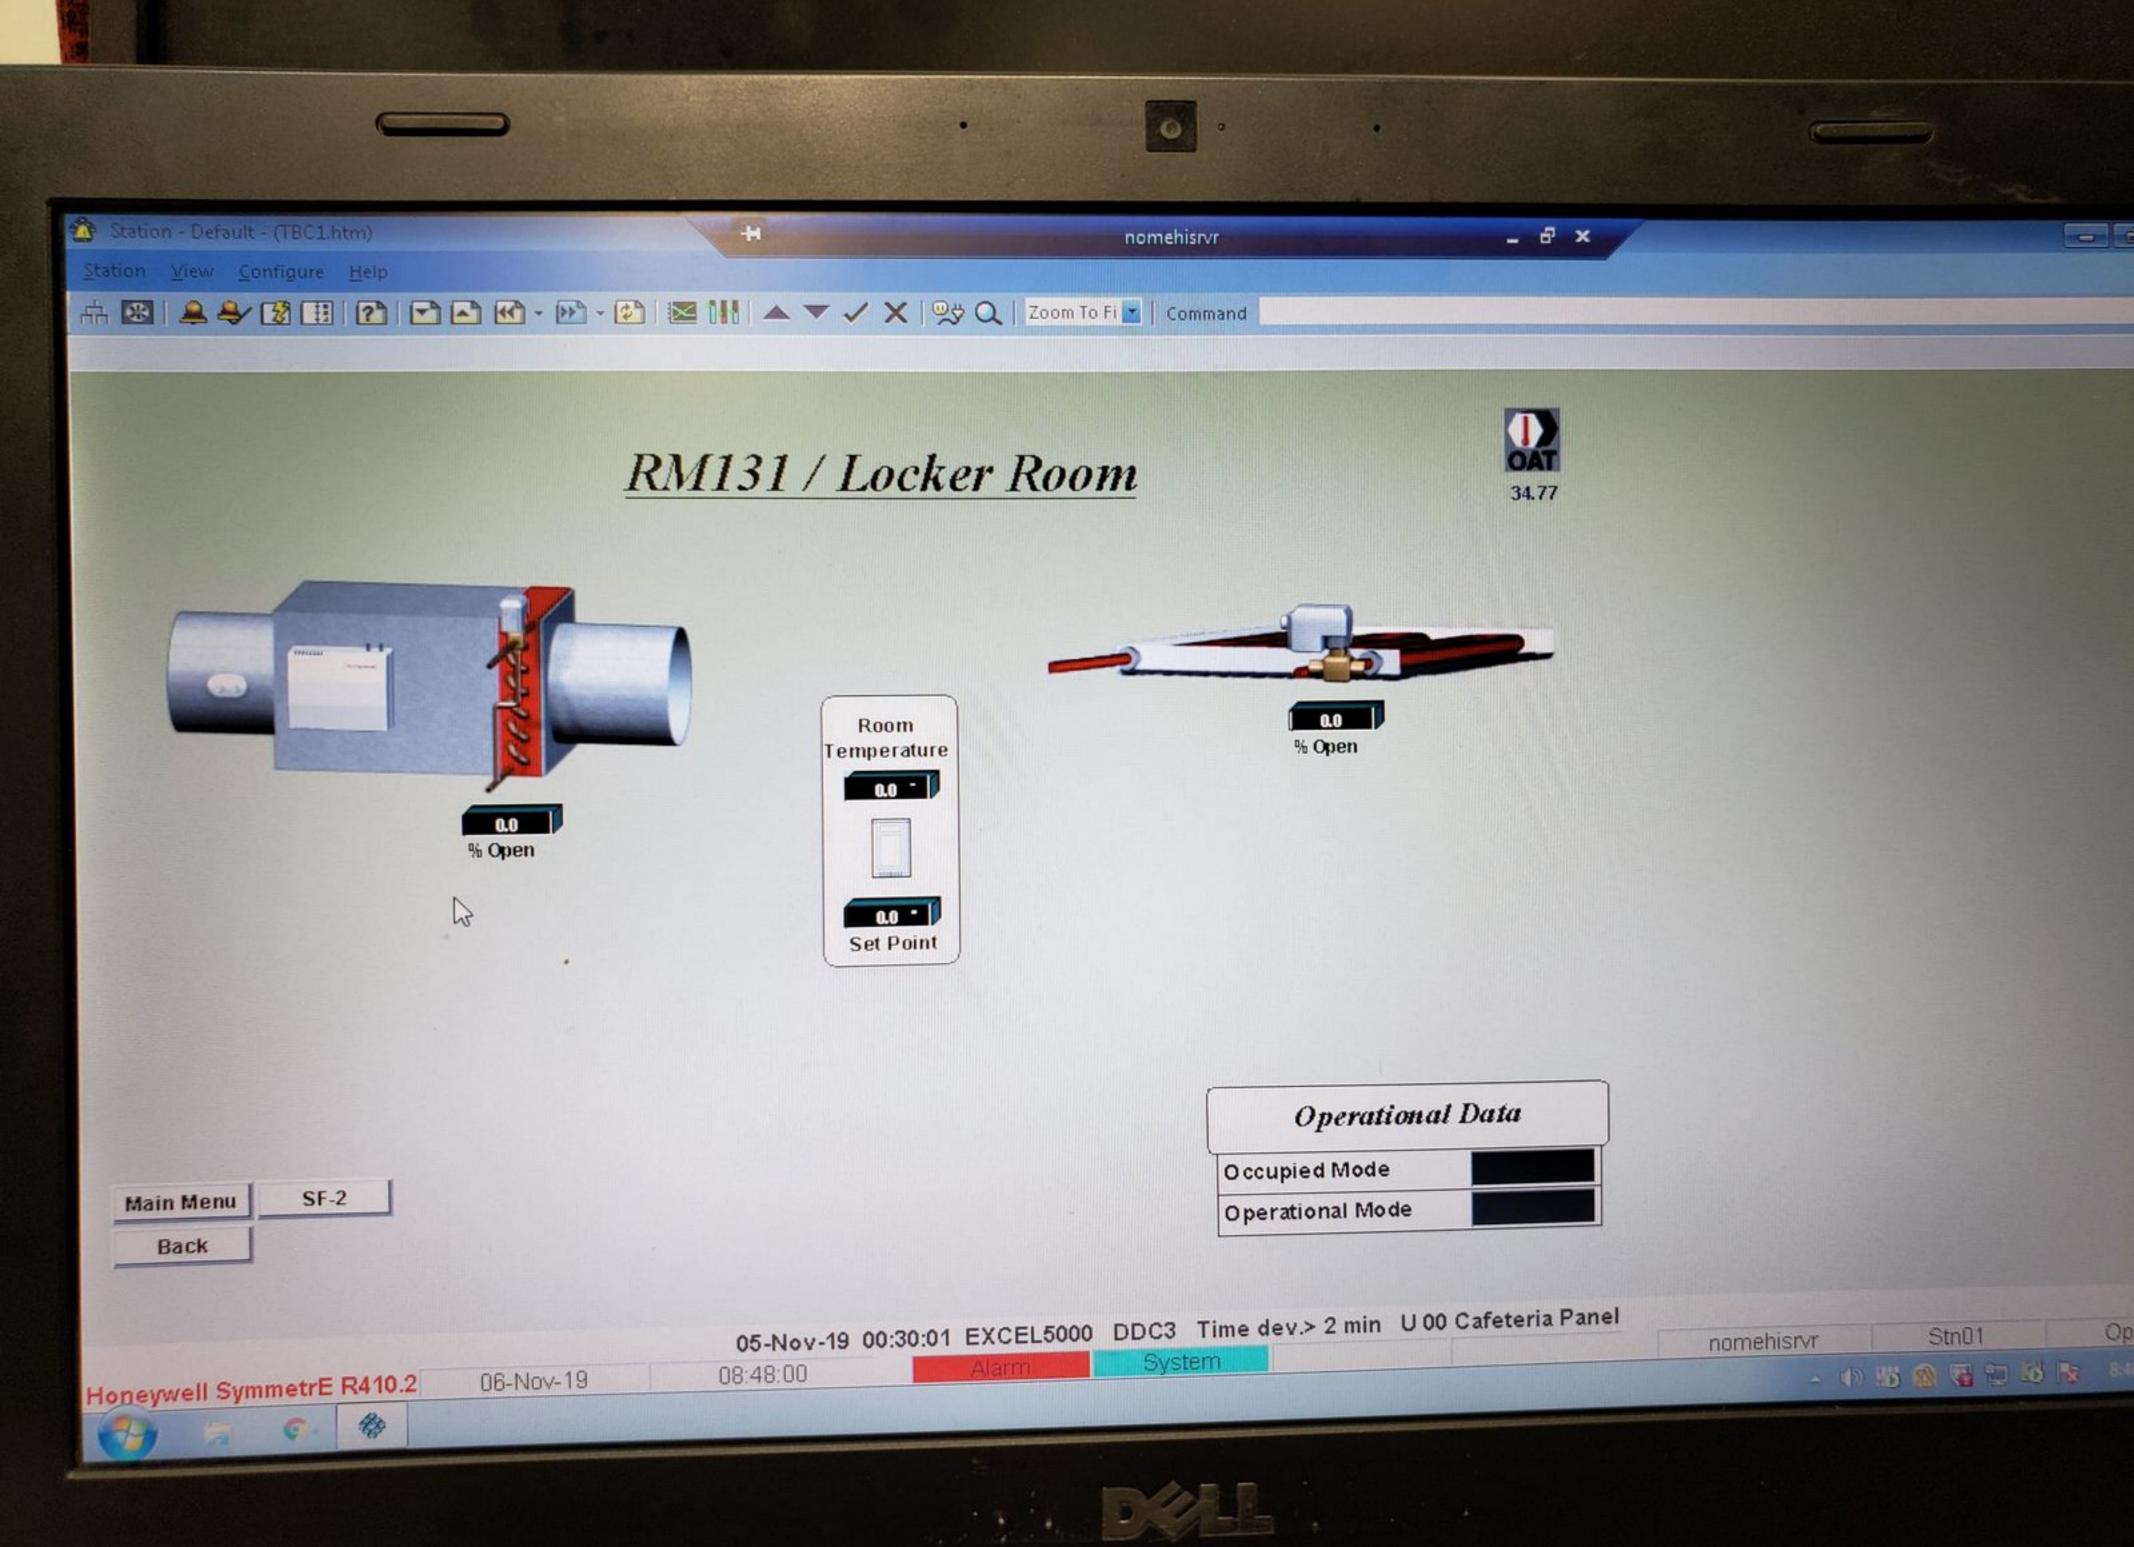

#### High School

SF-1 Gym Fan System SF-2 Gym Locker Rooms

SF-2 Re-Heat Zones

AHU-101 Cafeteria Fan System

AHU-101 VAV Zones

**Heating Systems High School** 

Kitchen

Exhaust Fans

#### Hi School Zones

Radiant Floor Heating Zones
Radiant Panel Heating Zones
Unit Heater Zones