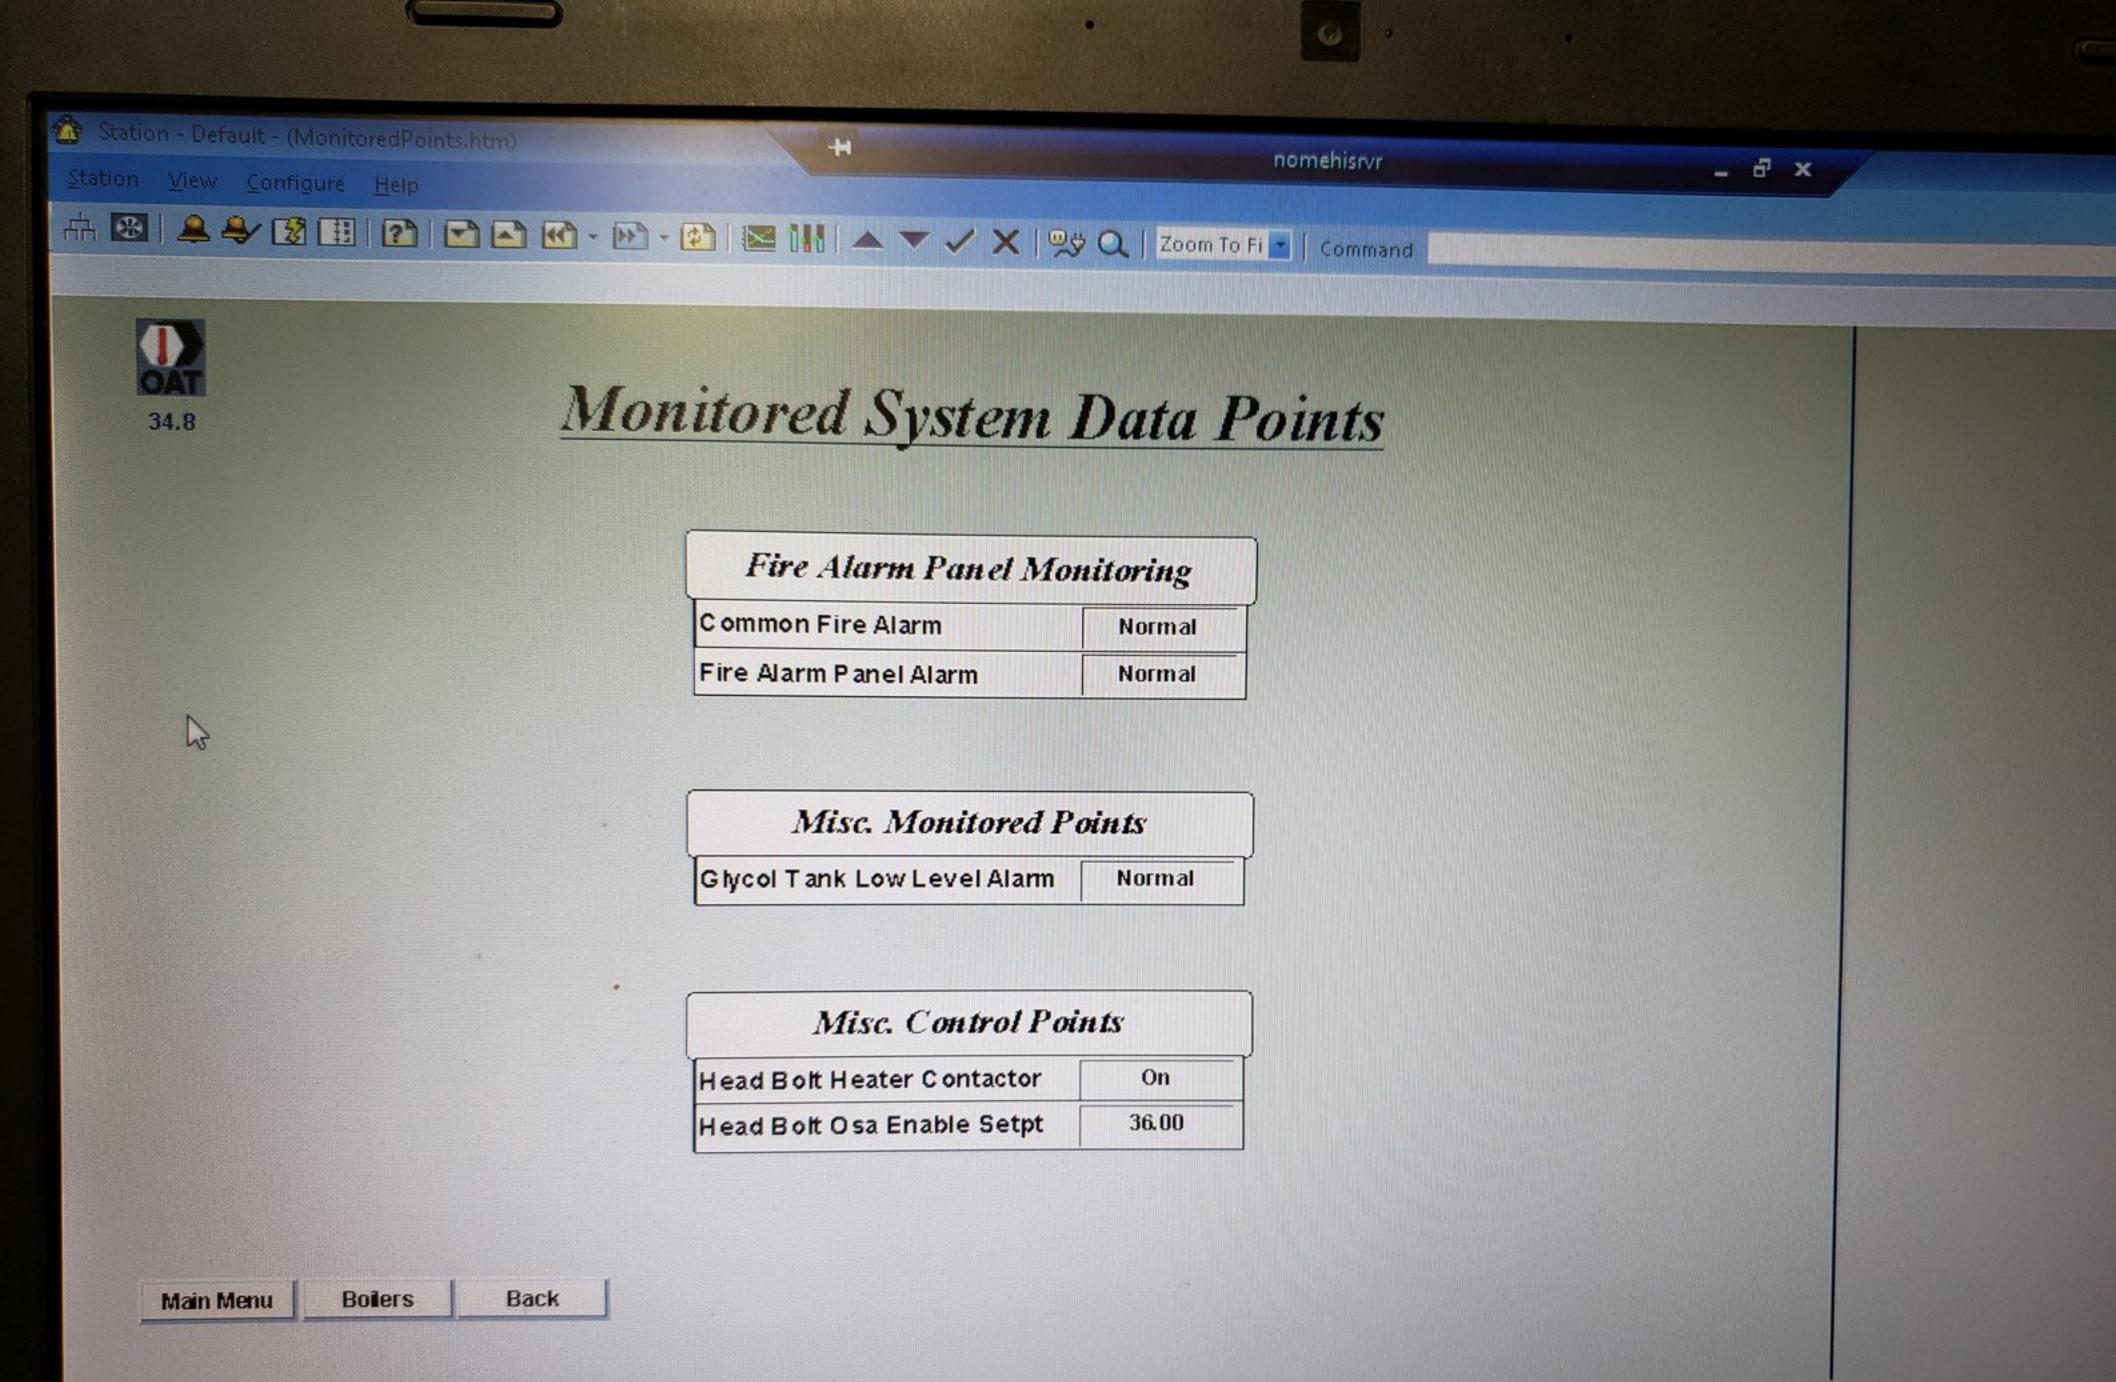

HU-101 Cafeteria Fan System

AHU-101 VAV Zones

**Heating Systems High School** 

Kitchen

Exhaust Fans

**Domestic Hot Water** 

**Monitored Systems** 

#### Hi School Zones

Radiant Floor Heating Zones
Radiant Panel Heating Zones
Unit Heater Zones

#### Junior High

Heating Systems - Junior High

AHU-7 Fan System

AHU-7a Fan System

JH Zones

## **FLOOR PLANS**

Main Floor Plan Gym Floor Plan Cafeteria Floor Plan

# Nome Jr. / Sr. High SCHOOL

**Nome School District** 





SystemsHOUSE, Inc. 2013



05-Nov-19 00:30:01 EXCEL5000 DDC3 Time dev.> 2 min U 00 Cafeteria Panel

Honeywell SymmetrE R410.2

06-Nov-19

08:46:10

Alarm

System

nomehisrvr

Stn01

Oper













- + B B @





























Pumpe militar to the Est CERTAIN CORT of Vigital Heating System / HX-1











Honeywell SymmetrE R410.2





06-Nov-19



06-Nov-19 08:50:32 LONWORKS LONWORKS







[3] [0] [2]



















DOLL









[3][0][0]





| Room A 102 - AHU7  | 72.2 F SP 51.8 F   |
|--------------------|--------------------|
| Room A 106 - AHU7A | 68.5 F SP 68.5 F   |
| Room A 114 - AHU7A | 72.0 °F SP 72.0 °F |
| Room A 118 - AHU7  | 69.4 F SP 69.2 F   |
| Room A119 - AHU7   | 67.8 F SP 69.1 F   |
| Room A 120 - AHU7  | 69.4 F SP 69.2 F   |
| Room A 121 - AHU7  | 66.2 F SP 70.9 F   |
| Room A 122 - AHU7A | 67.9 °F SP 66.3 °F |
| Room A 123 - AHU7  | 67.6 °F SP 68.3 °F |

| Room A 124 - AHU7  | 68.3 ℉ | SP 69.1 %  |
|--------------------|--------|------------|
| Room A 125 - AHU7  | 66.1 9 | SP 55.4 °F |
| Room A 127 - AHU7  | 67.3 年 | SP 66.9 °F |
| Room A 128 - AHU7  | 32.0 9