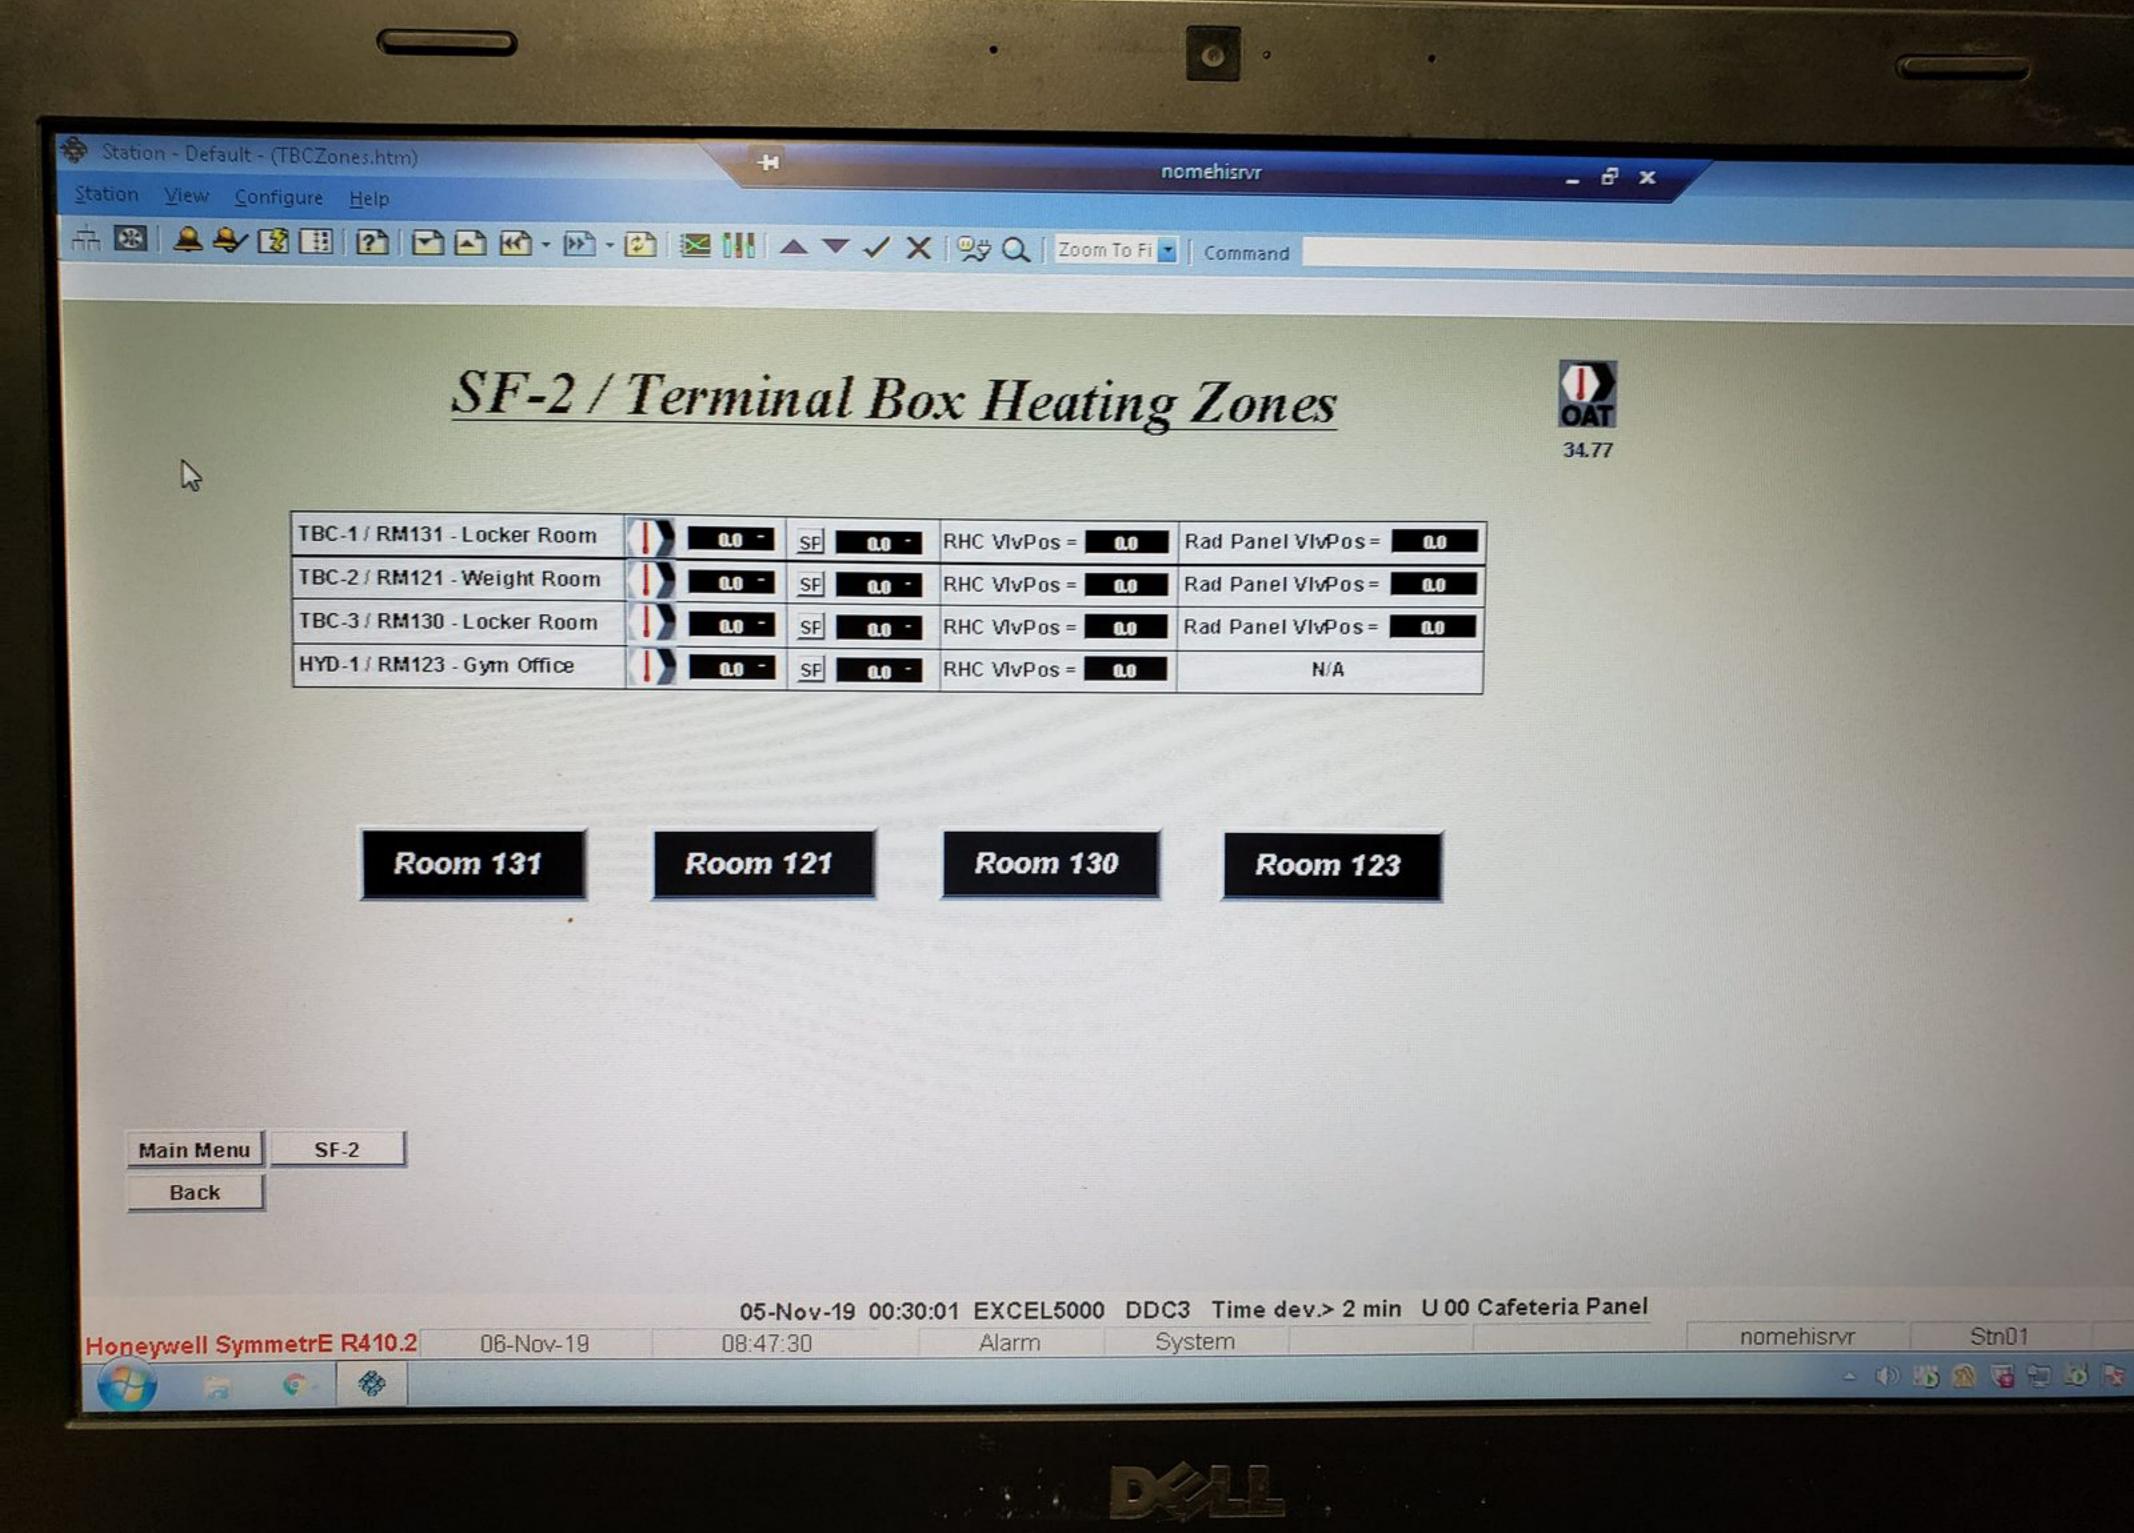

#### High School

SF-1 Gym Fan System SF-2 Gym Locker Rooms

SF-2 Re-Heat Zones

AHU-101 Cafeteria Fan System

AHU-101 VAV Zones

**Heating Systems High School** 

Kitchen

Exhaust Fans

#### Hi School Zones

Radiant Floor Heating Zones
Radiant Panel Heating Zones
Unit Heater Zones