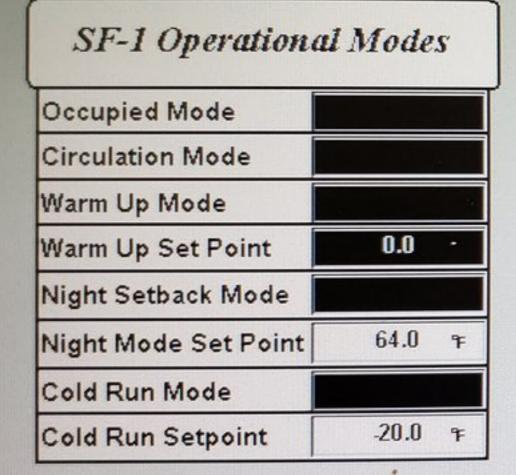

## SF-1 VFD Modes

| Occupied OverRide Mode  | Off     |  |
|-------------------------|---------|--|
| Event OverRide Mode     | Off     |  |
| Occ OvRd Speed Setpnt   | 75.0 %  |  |
| Event OvRd Speed Setpnt | 100.0 % |  |
| SF1 Vfd Fault           | Normal  |  |
| RF1 Vfd Fault           | Off     |  |

OverRide 6hr Timers Enable Modes Located In Gym PE Right Office

DO NOT TURN TIMERS BACKWARDS

Main Menu Back

粉

06-Nov-19 08:50:32 LONWORKS LONWORKS COMMS U 00 Data connection to LONWORKS UNAVAILABLE

Honeywell SymmetrE R410.2