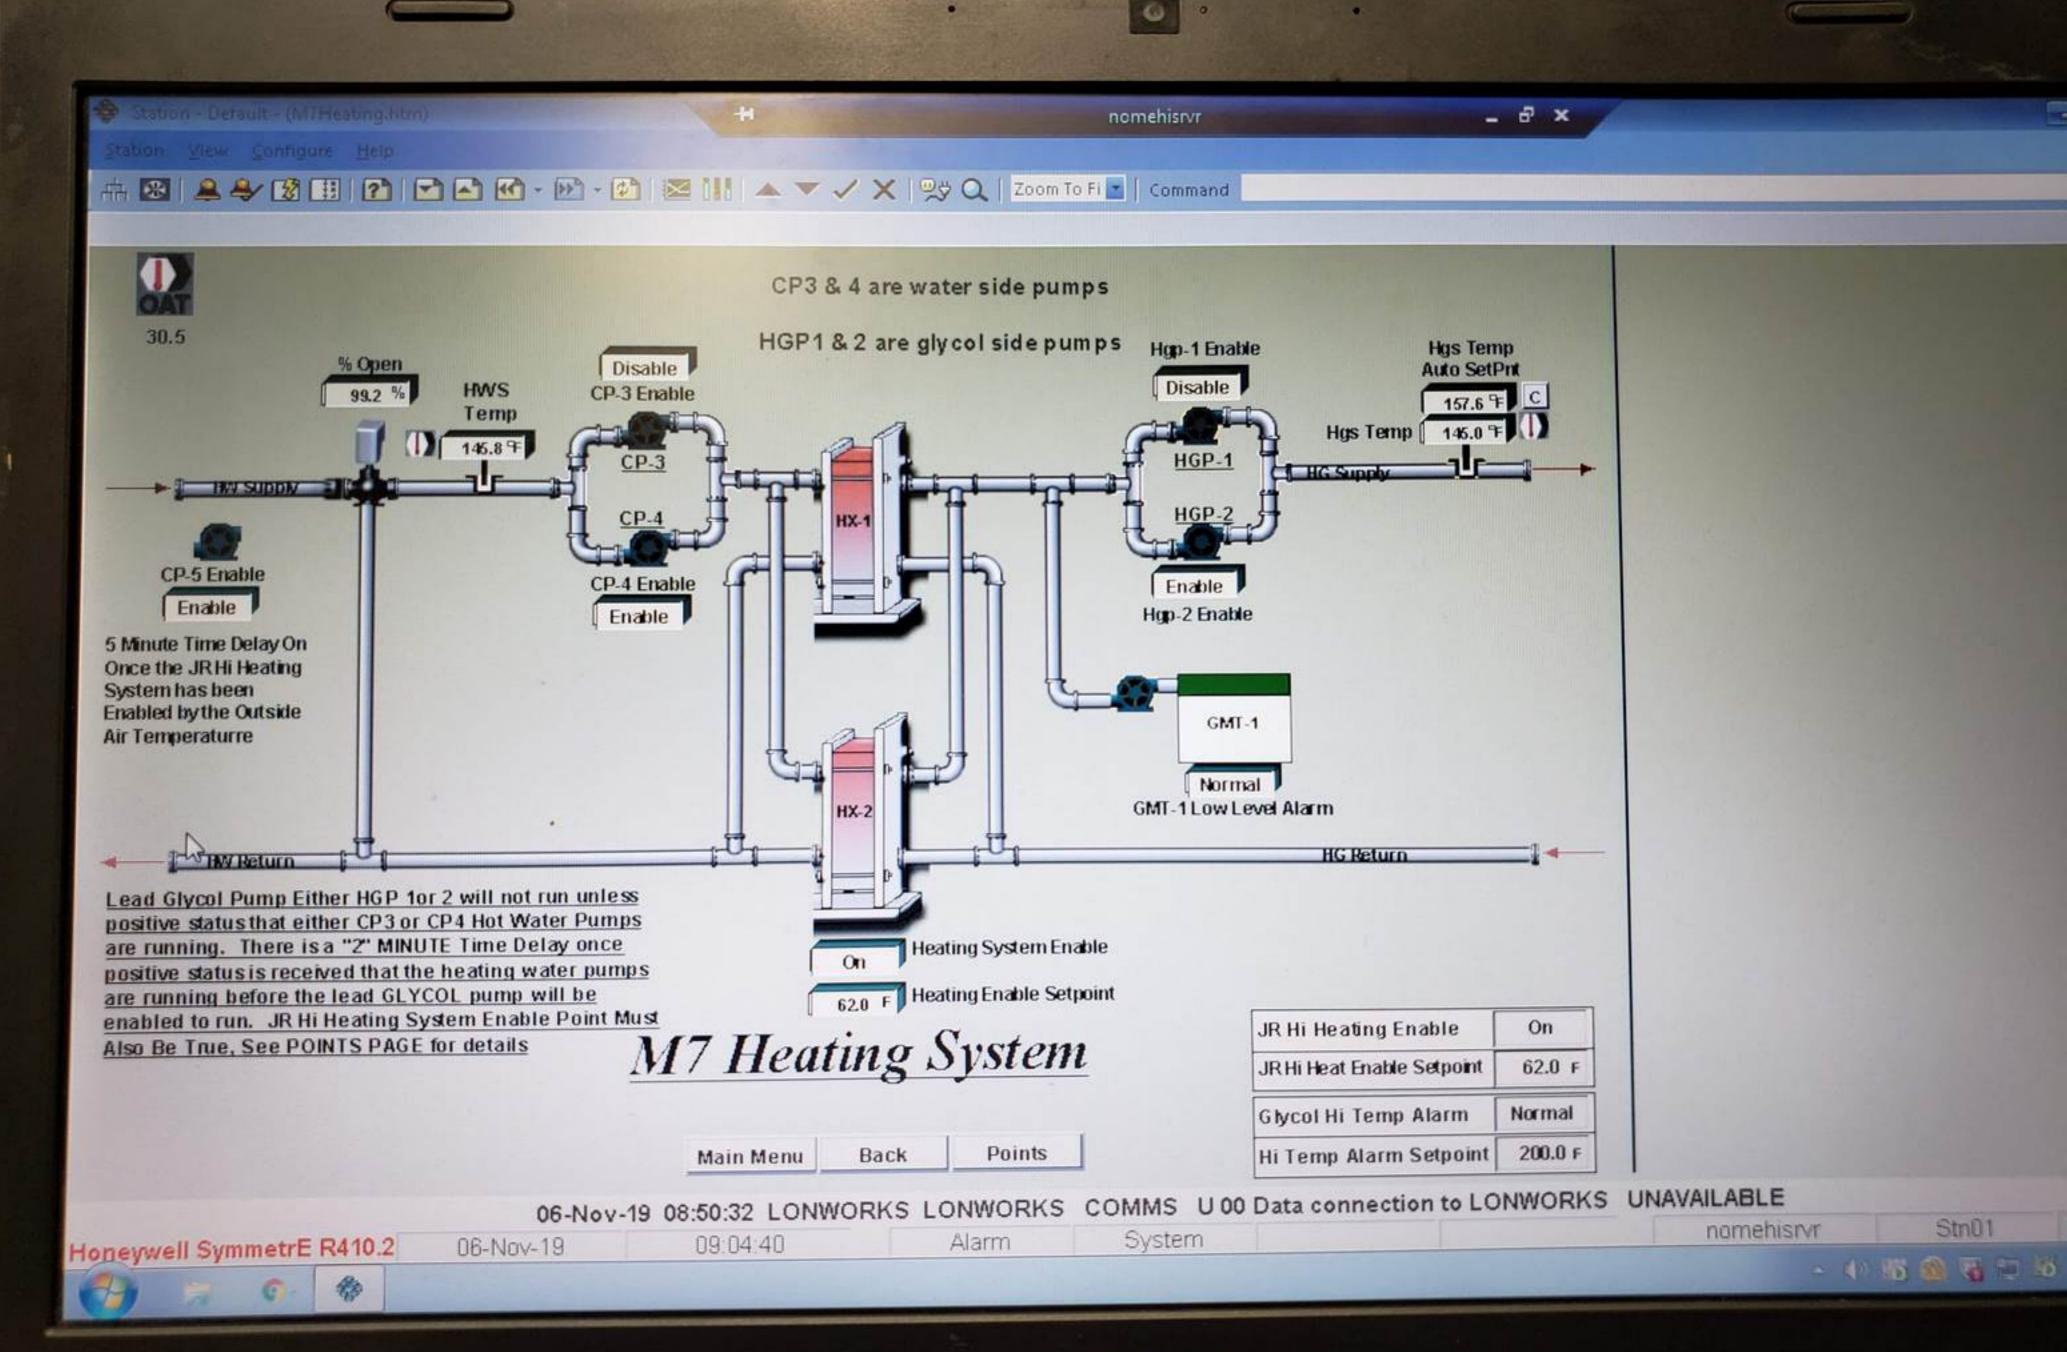

#### Junior High

Heating Systems - Junior High

AHU-7 Fan System

AHU-7a Fan System

JH Zones