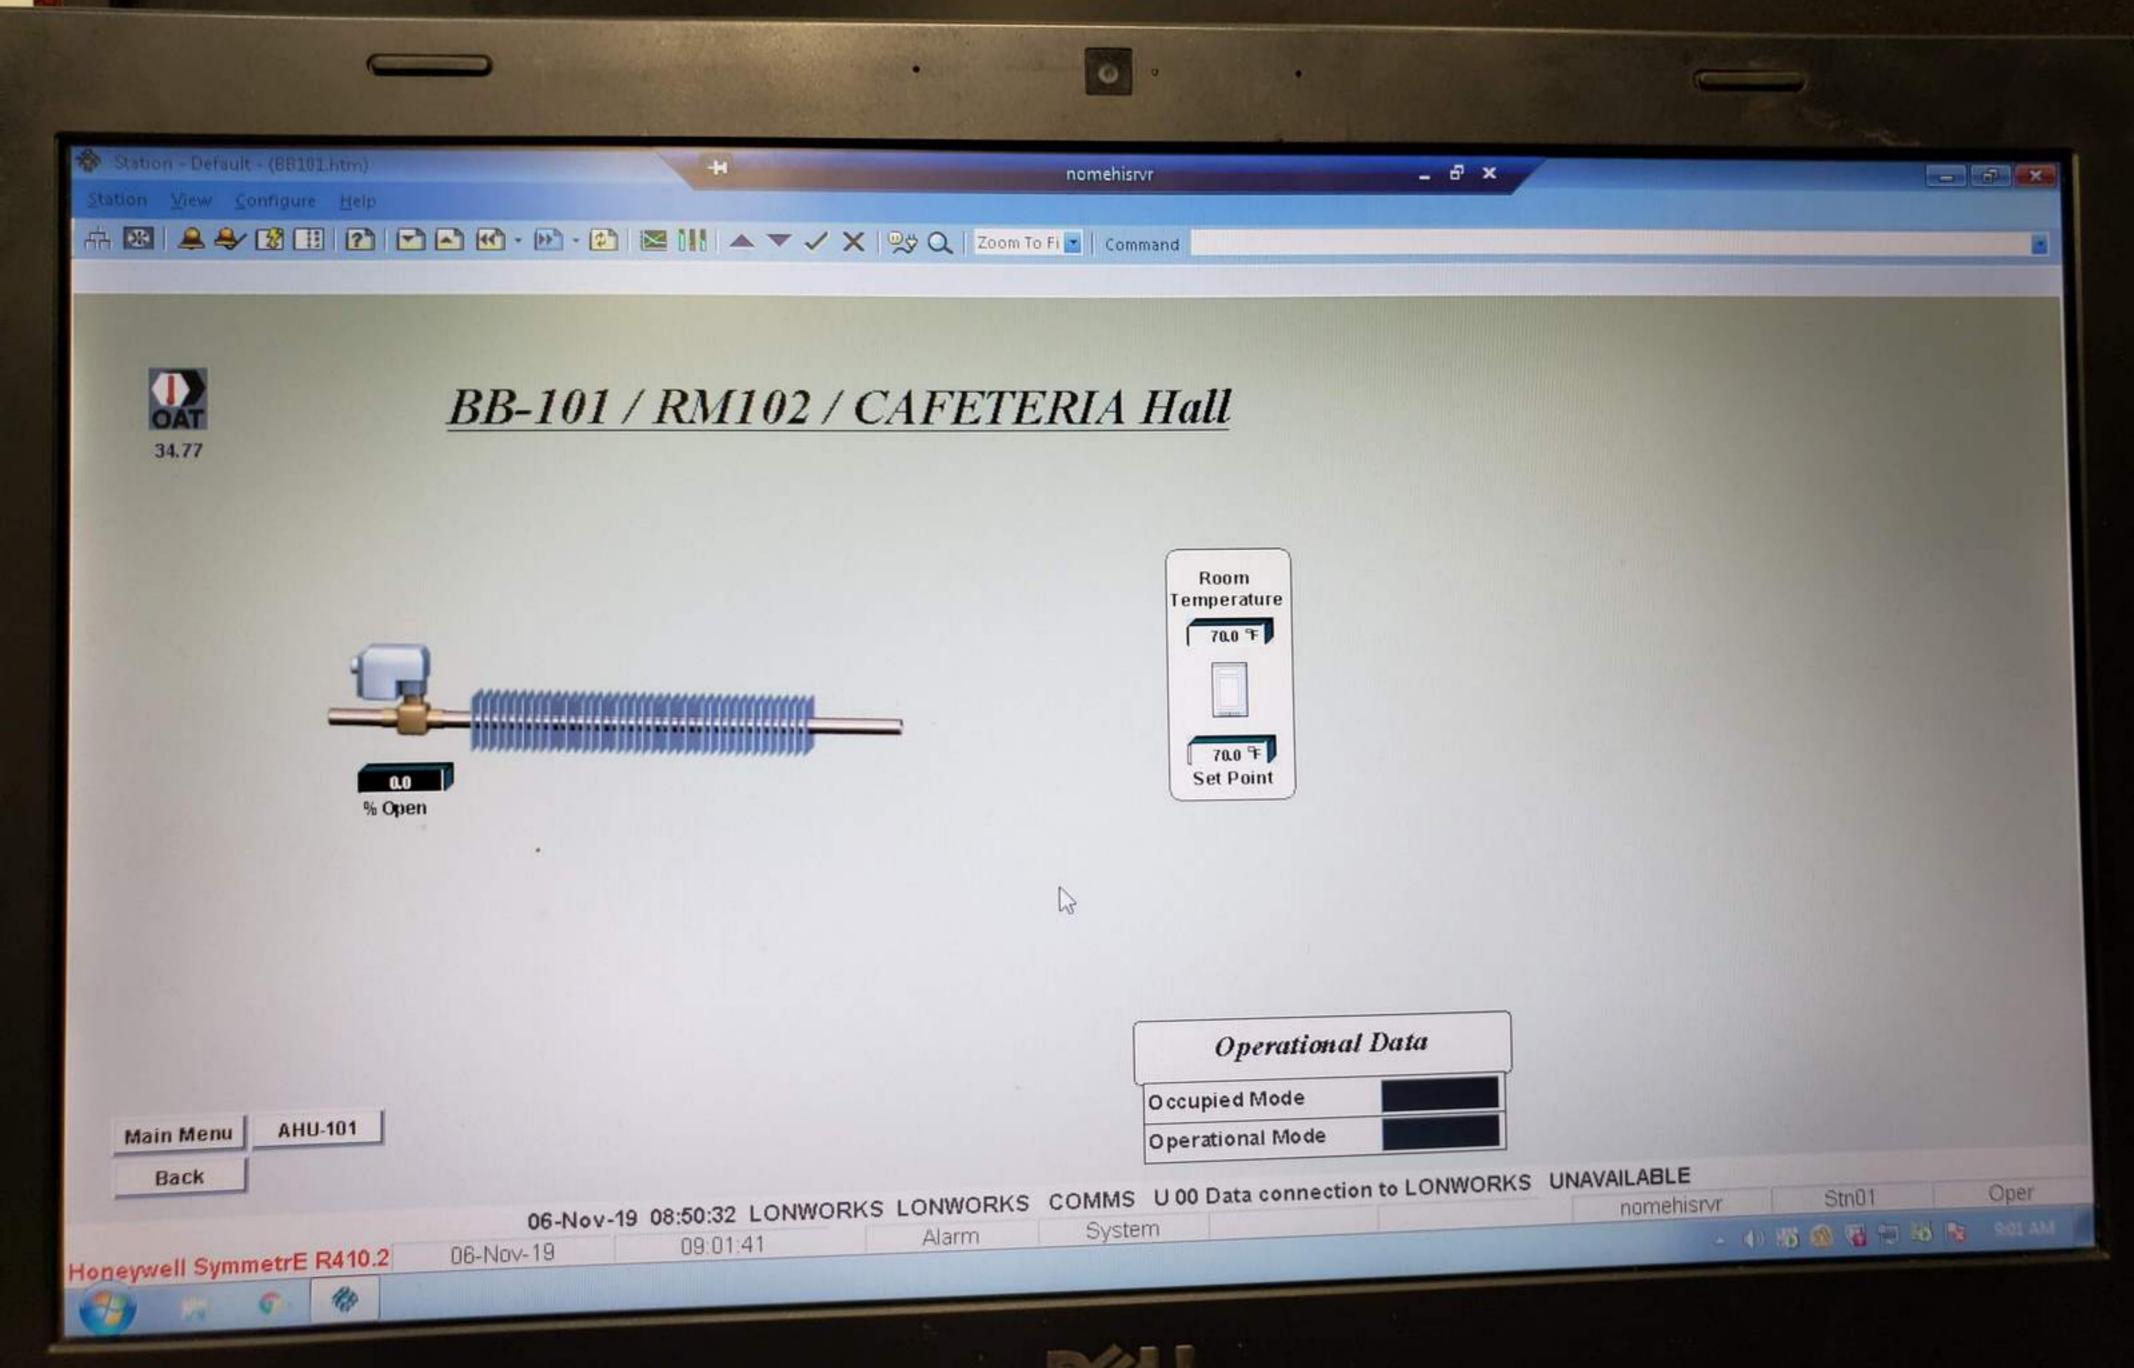

#### High School

SF-1 Gym Fan System SF-2 Gym Locker Rooms

SF-2 Re-Heat Zones

AHU-101 Cafeteria Fan System

AHU-101 VAV Zones

**Heating Systems High School** 

Kitchen

Exhaust Fans

## **FLOOR PLANS**

Main Floor Plan Gym Floor Plan Cafeteria Floor Plan