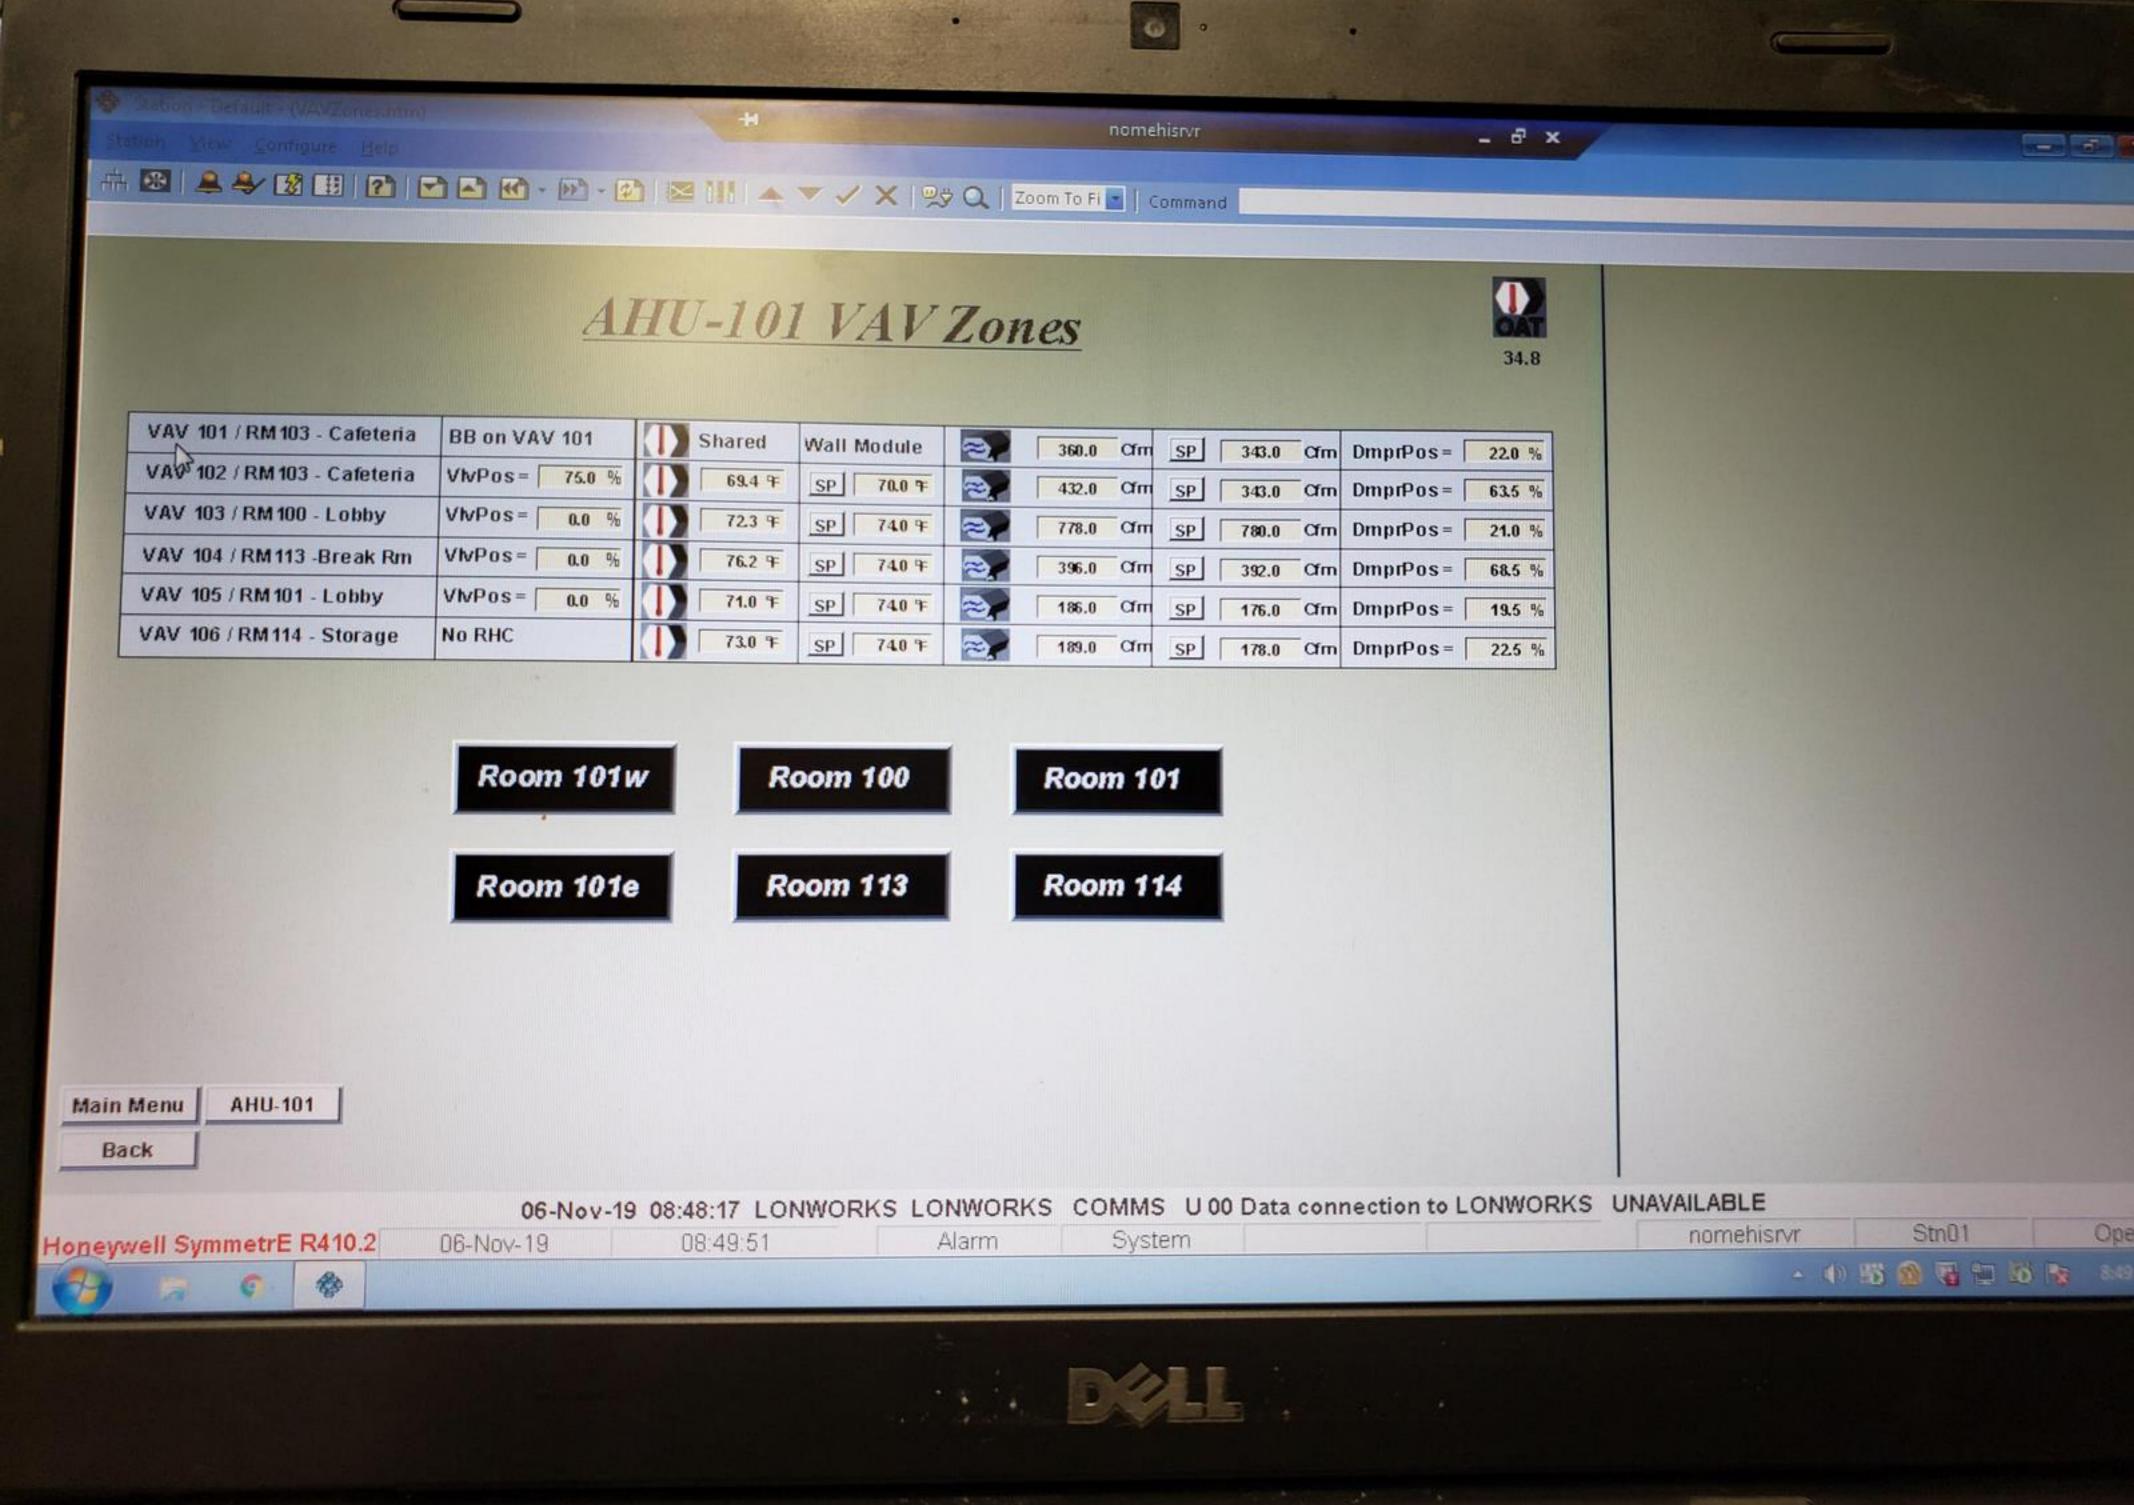

#### High School

SF-1 Gym Fan System SF-2 Gym Locker Rooms

SF-2 Re-Heat Zones

AHU-101 Cafeteria Fan System

AHU-101 VAV Zones

**Heating Systems High School** 

Kitchen

Exhaust Fans