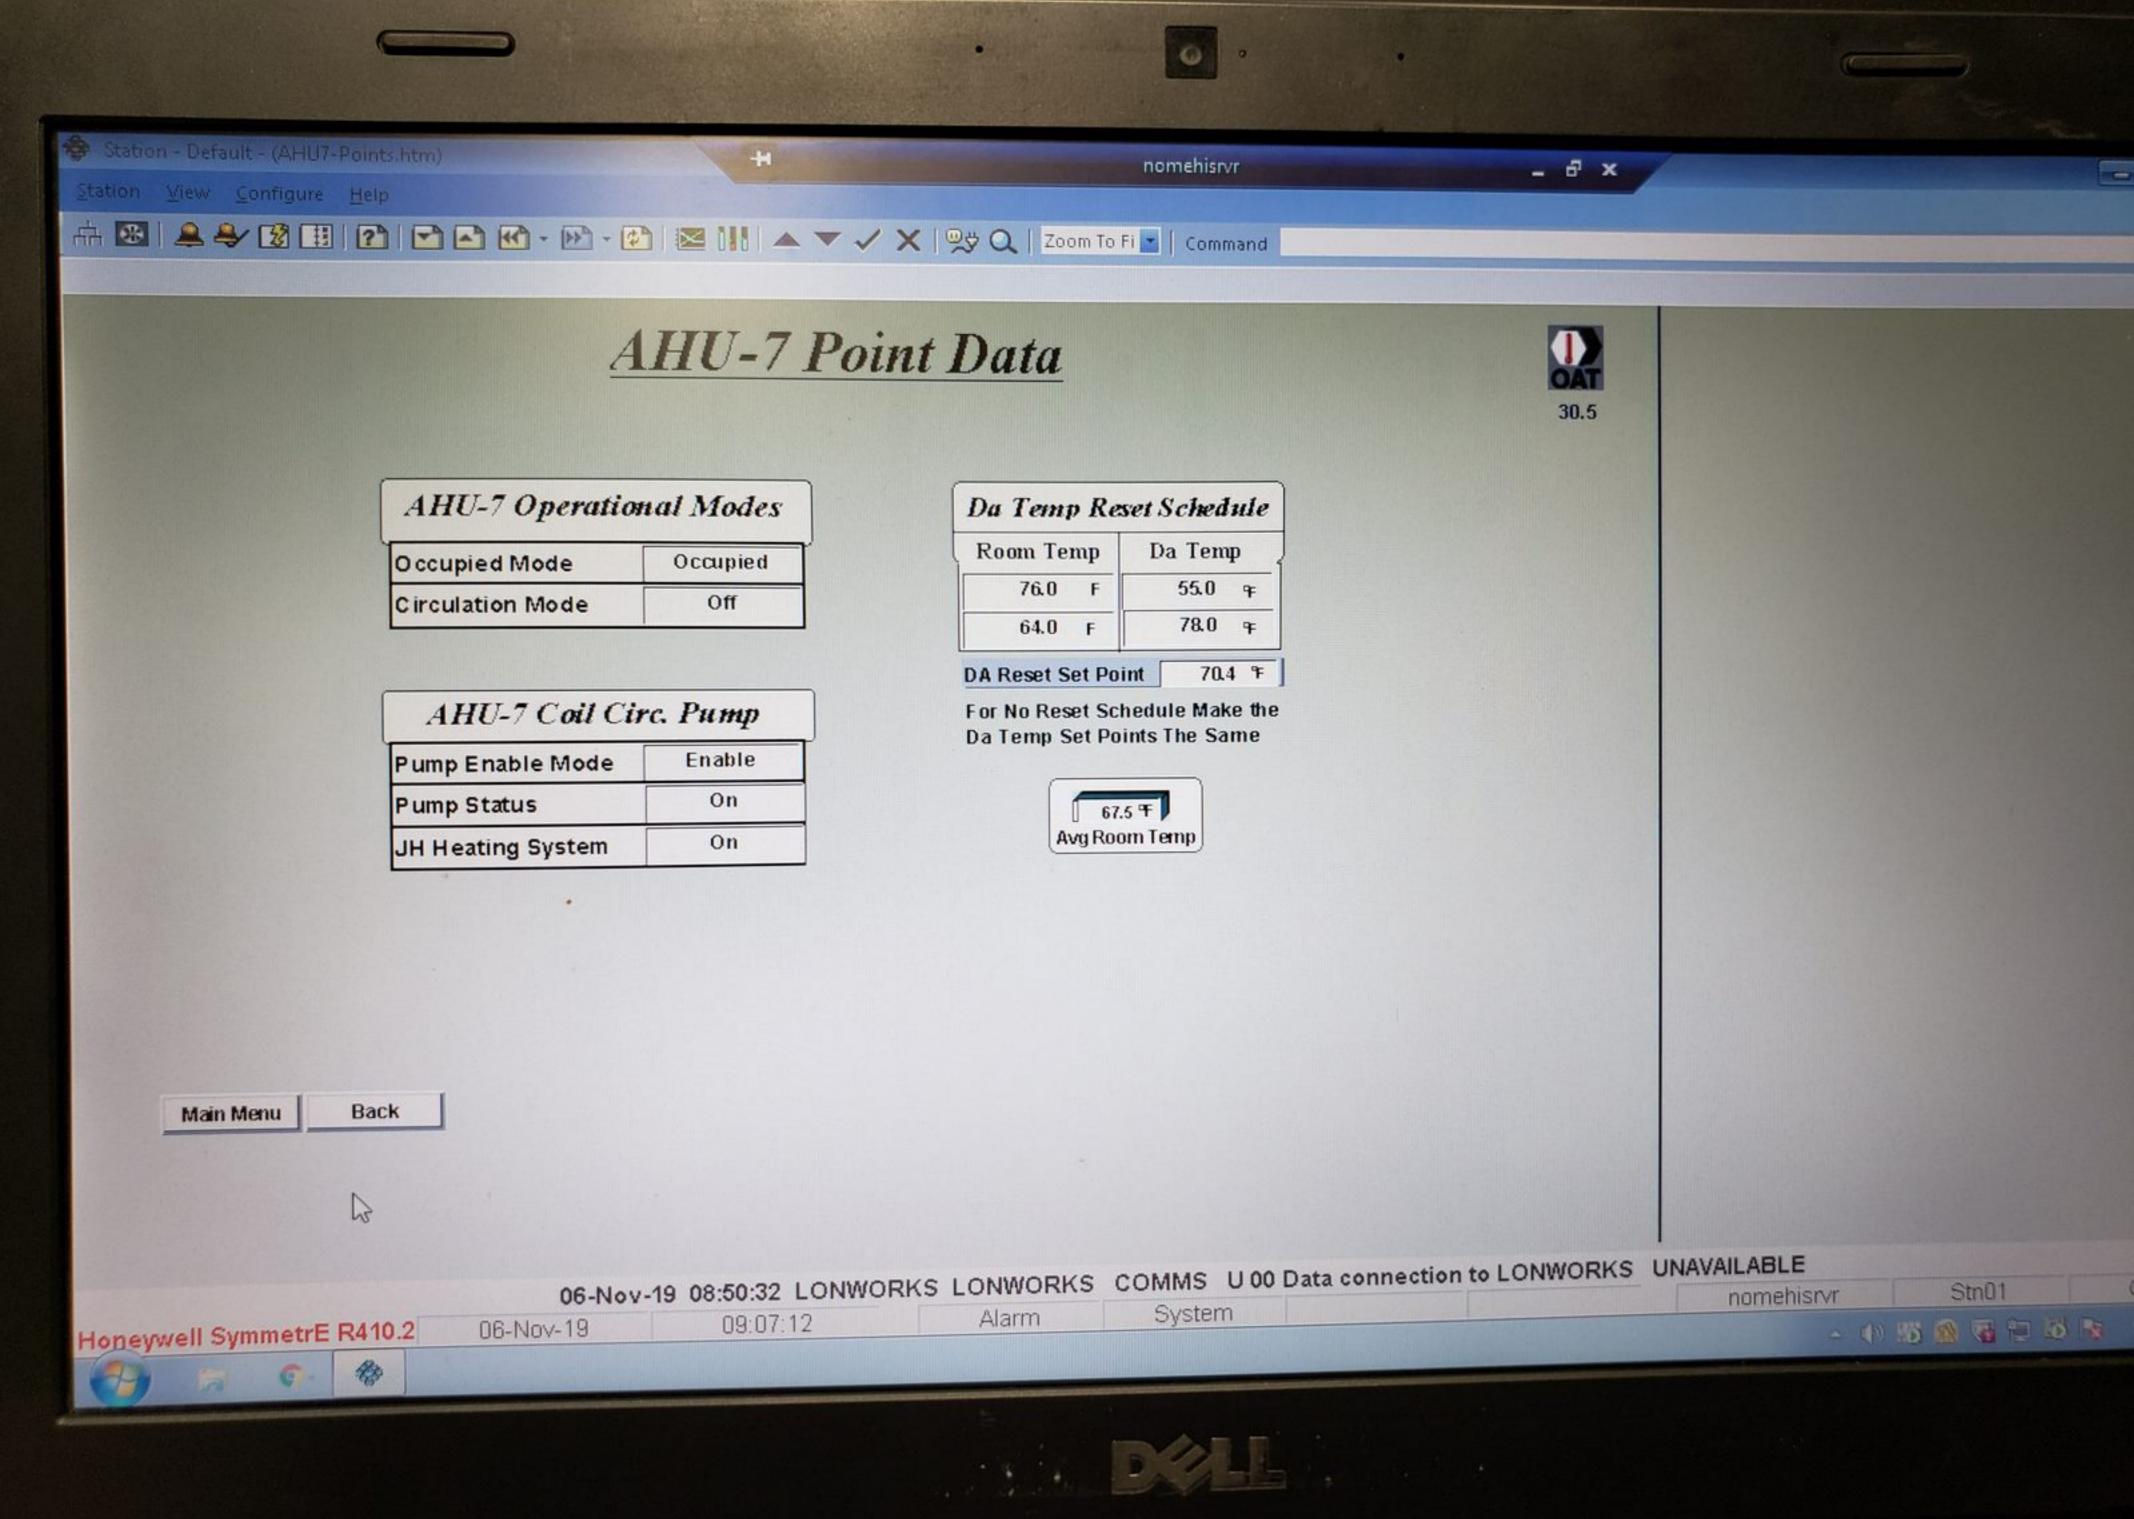

06-Nov-19 08:50:32 LONWORKS LONWORKS

[3] [0] [2]

DOLL

[3][0][0]

| Room A 102 - AHU7  | 72.2 F SP 51.8 F   |
|--------------------|--------------------|
| Room A 106 - AHU7A | 68.5 F SP 68.5 F   |
| Room A 114 - AHU7A | 72.0 °F SP 72.0 °F |
| Room A 118 - AHU7  | 69.4 F SP 69.2 F   |
| Room A119 - AHU7   | 67.8 F SP 69.1 F   |
| Room A 120 - AHU7  | 69.4 F SP 69.2 F   |
| Room A 121 - AHU7  | 66.2 F SP 70.9 F   |
| Room A 122 - AHU7A | 67.9 °F SP 66.3 °F |
| Room A 123 - AHU7  | 67.6 °F SP 68.3 °F |

| Room A 124 - AHU7  | 68.3 ℉ | SP 69.1 %  |
|--------------------|--------|------------|
| Room A 125 - AHU7  | 66.1 9 | SP 55.4 °F |
| Room A 127 - AHU7  | 67.3 年 | SP 66.9 °F |
| Room A 128 - AHU7  | 32.0 9 | SP 51.8 °F |
| Room A 175 - AHU7A | 646 年  | SP 544 %   |
| Room A 186 - AHU7  | 68.7 % | SP 70.0 °F |
| Room A 187 - AHU7A | 69.8 % | SP 544 °F  |
| Room A 188 - AHU7A | 68.9 7 | SP 69.1 °F |
| Room A 194 - AHU7A | 71.7 % | SP 71.5 °F |