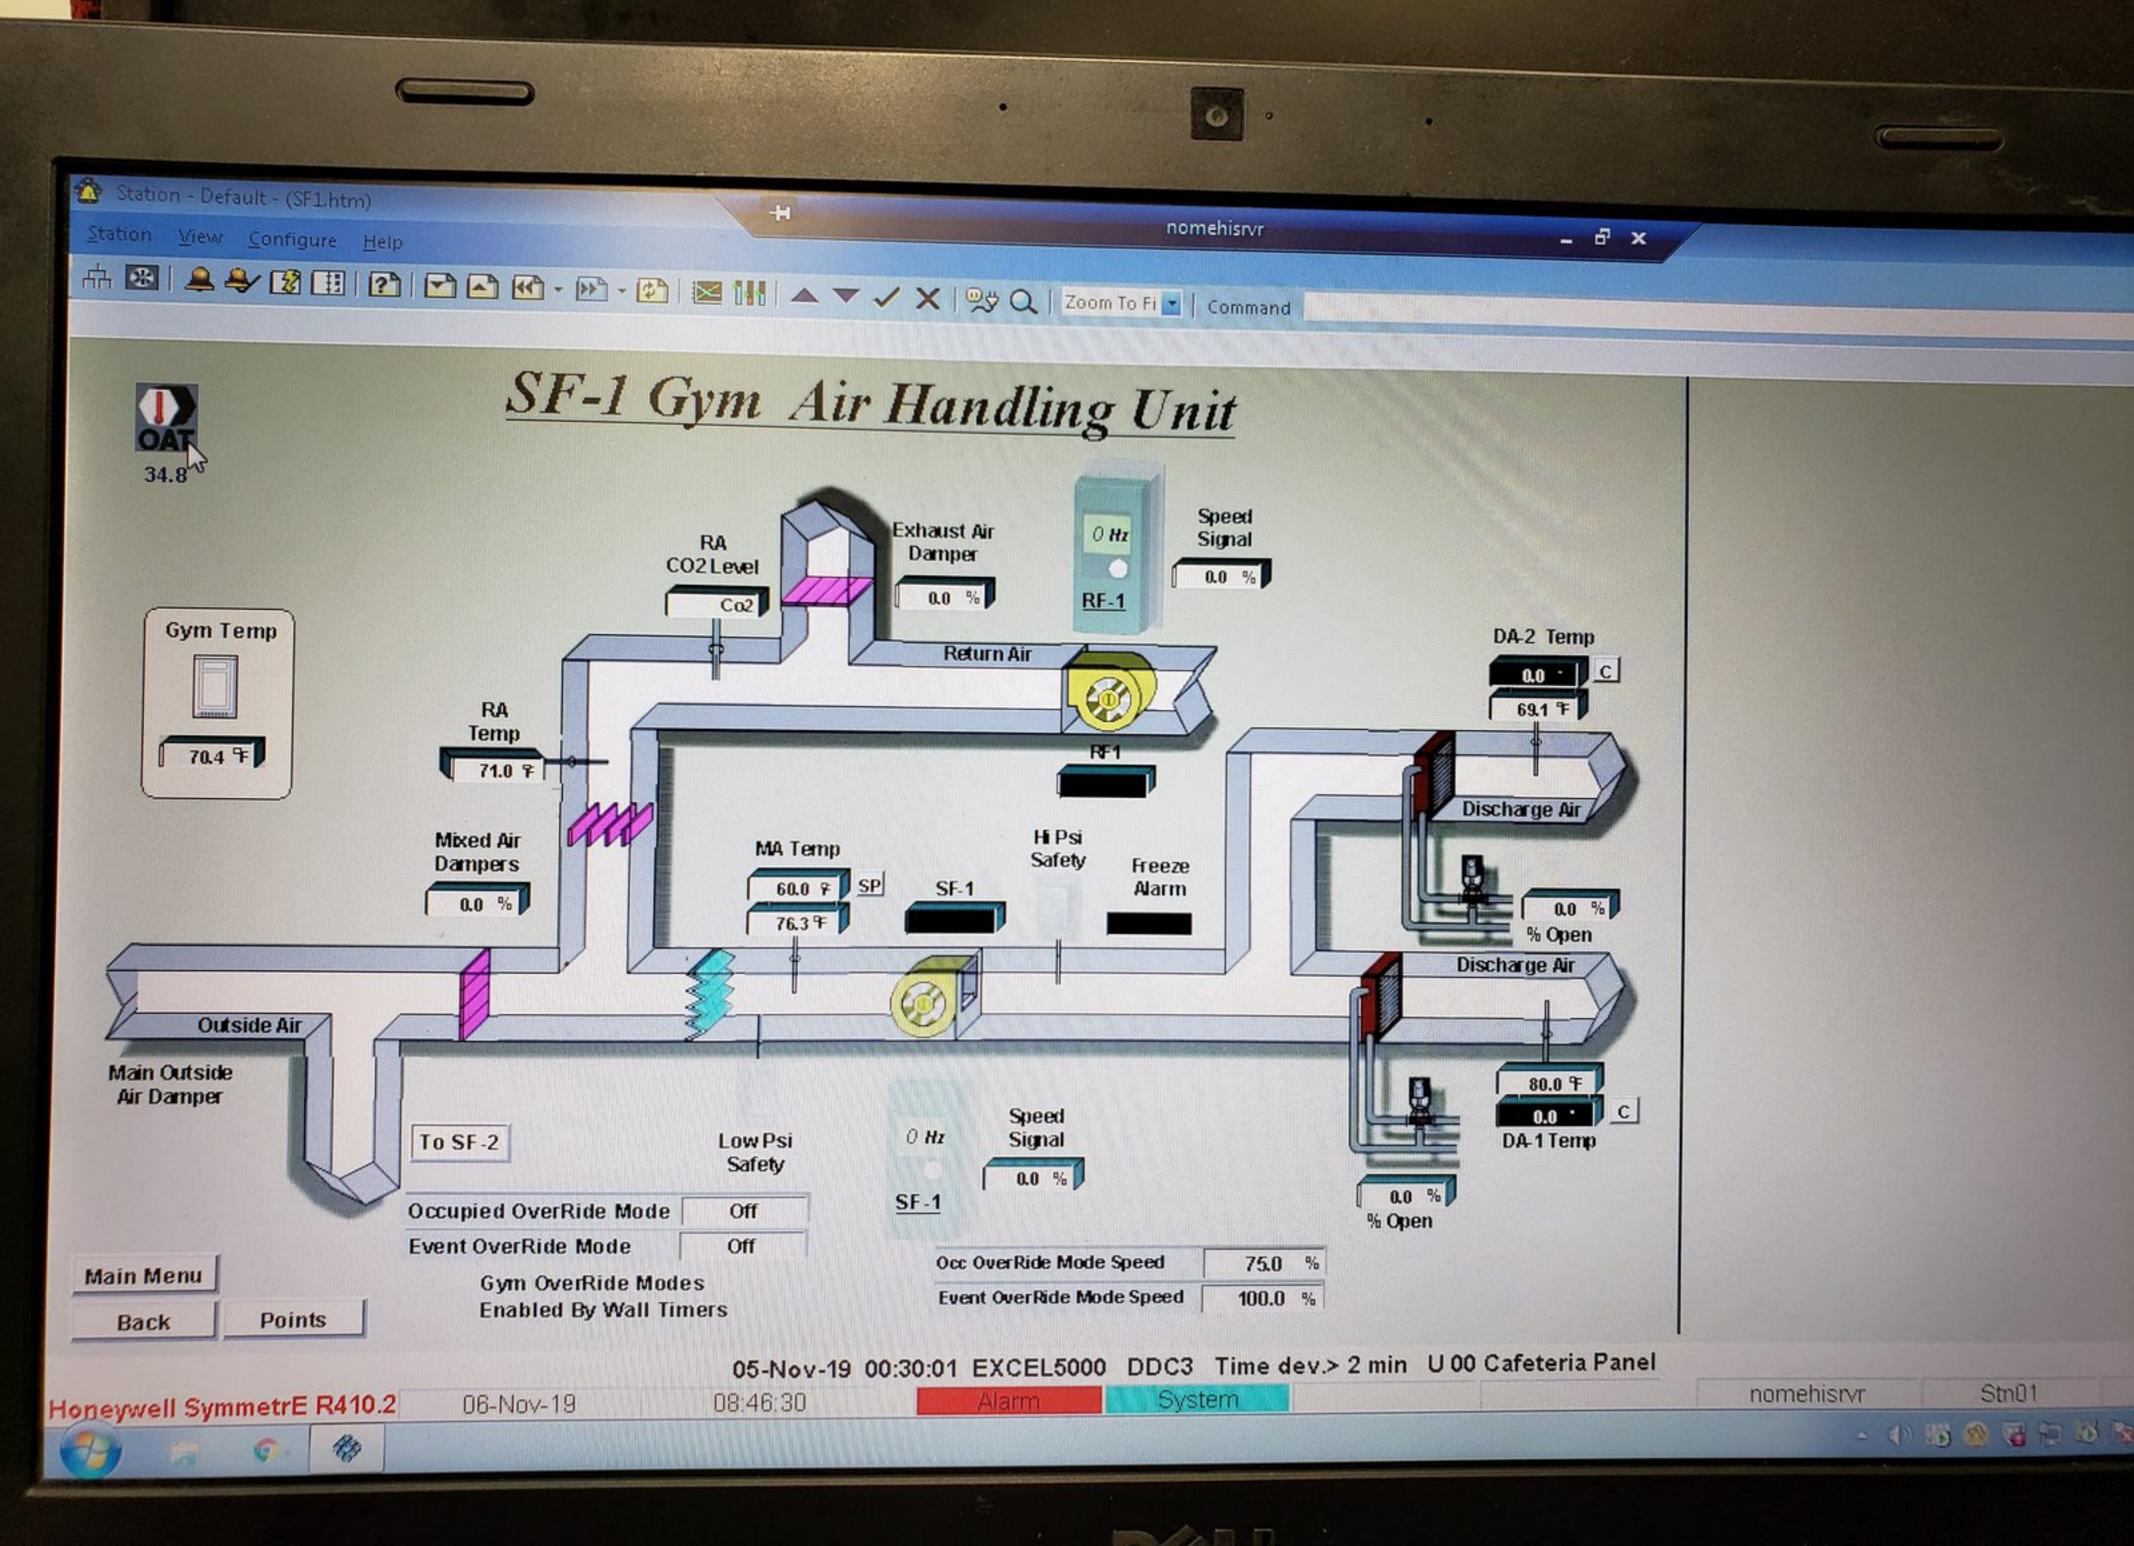

#### High School

SF-1 Gym Fan System SF-2 Gym Locker Rooms

SF-2 Re-Heat Zones

AHU-101 Cafeteria Fan System

AHU-101 VAV Zones

**Heating Systems High School** 

Kitchen

Exhaust Fans

## SF-1 Point Data

| Min Osa Damper Set Point    | 0.0   |
|-----------------------------|-------|
| Cold Run Min Damper Set Pnt | 5.0 % |

SF-1 Damper Settings

| GYM Temp        | Da Temp    |
|-----------------|------------|
| 0.0             | 0.0        |
| 0.0             | 0.0        |
| A Reset Set Poi | nt 62.1 °F |

For No Reset Schedule Make the CO2 Set Points The Same

## SF-1 VFD Modes

| Occupied OverRide Mode  | Off     |  |
|-------------------------|---------|--|
| Event OverRide Mode     | Off     |  |
| Occ OvRd Speed Setpnt   | 75.0 %  |  |
| Event OvRd Speed Setpnt | 100.0 % |  |
| SF1 Vfd Fault           | Normal  |  |
| RF1 Vfd Fault           | Off     |  |

OverRide 6hr Timers Enable Modes Located In Gym PE Right Office

DO NOT TURN TIMERS BACKWARDS

Main Menu Back

粉

06-Nov-19 08:50:32 LONWORKS LONWORKS COMMS U 00 Data connection to LONWORKS UNAVAILABLE

Honeywell SymmetrE R410.2