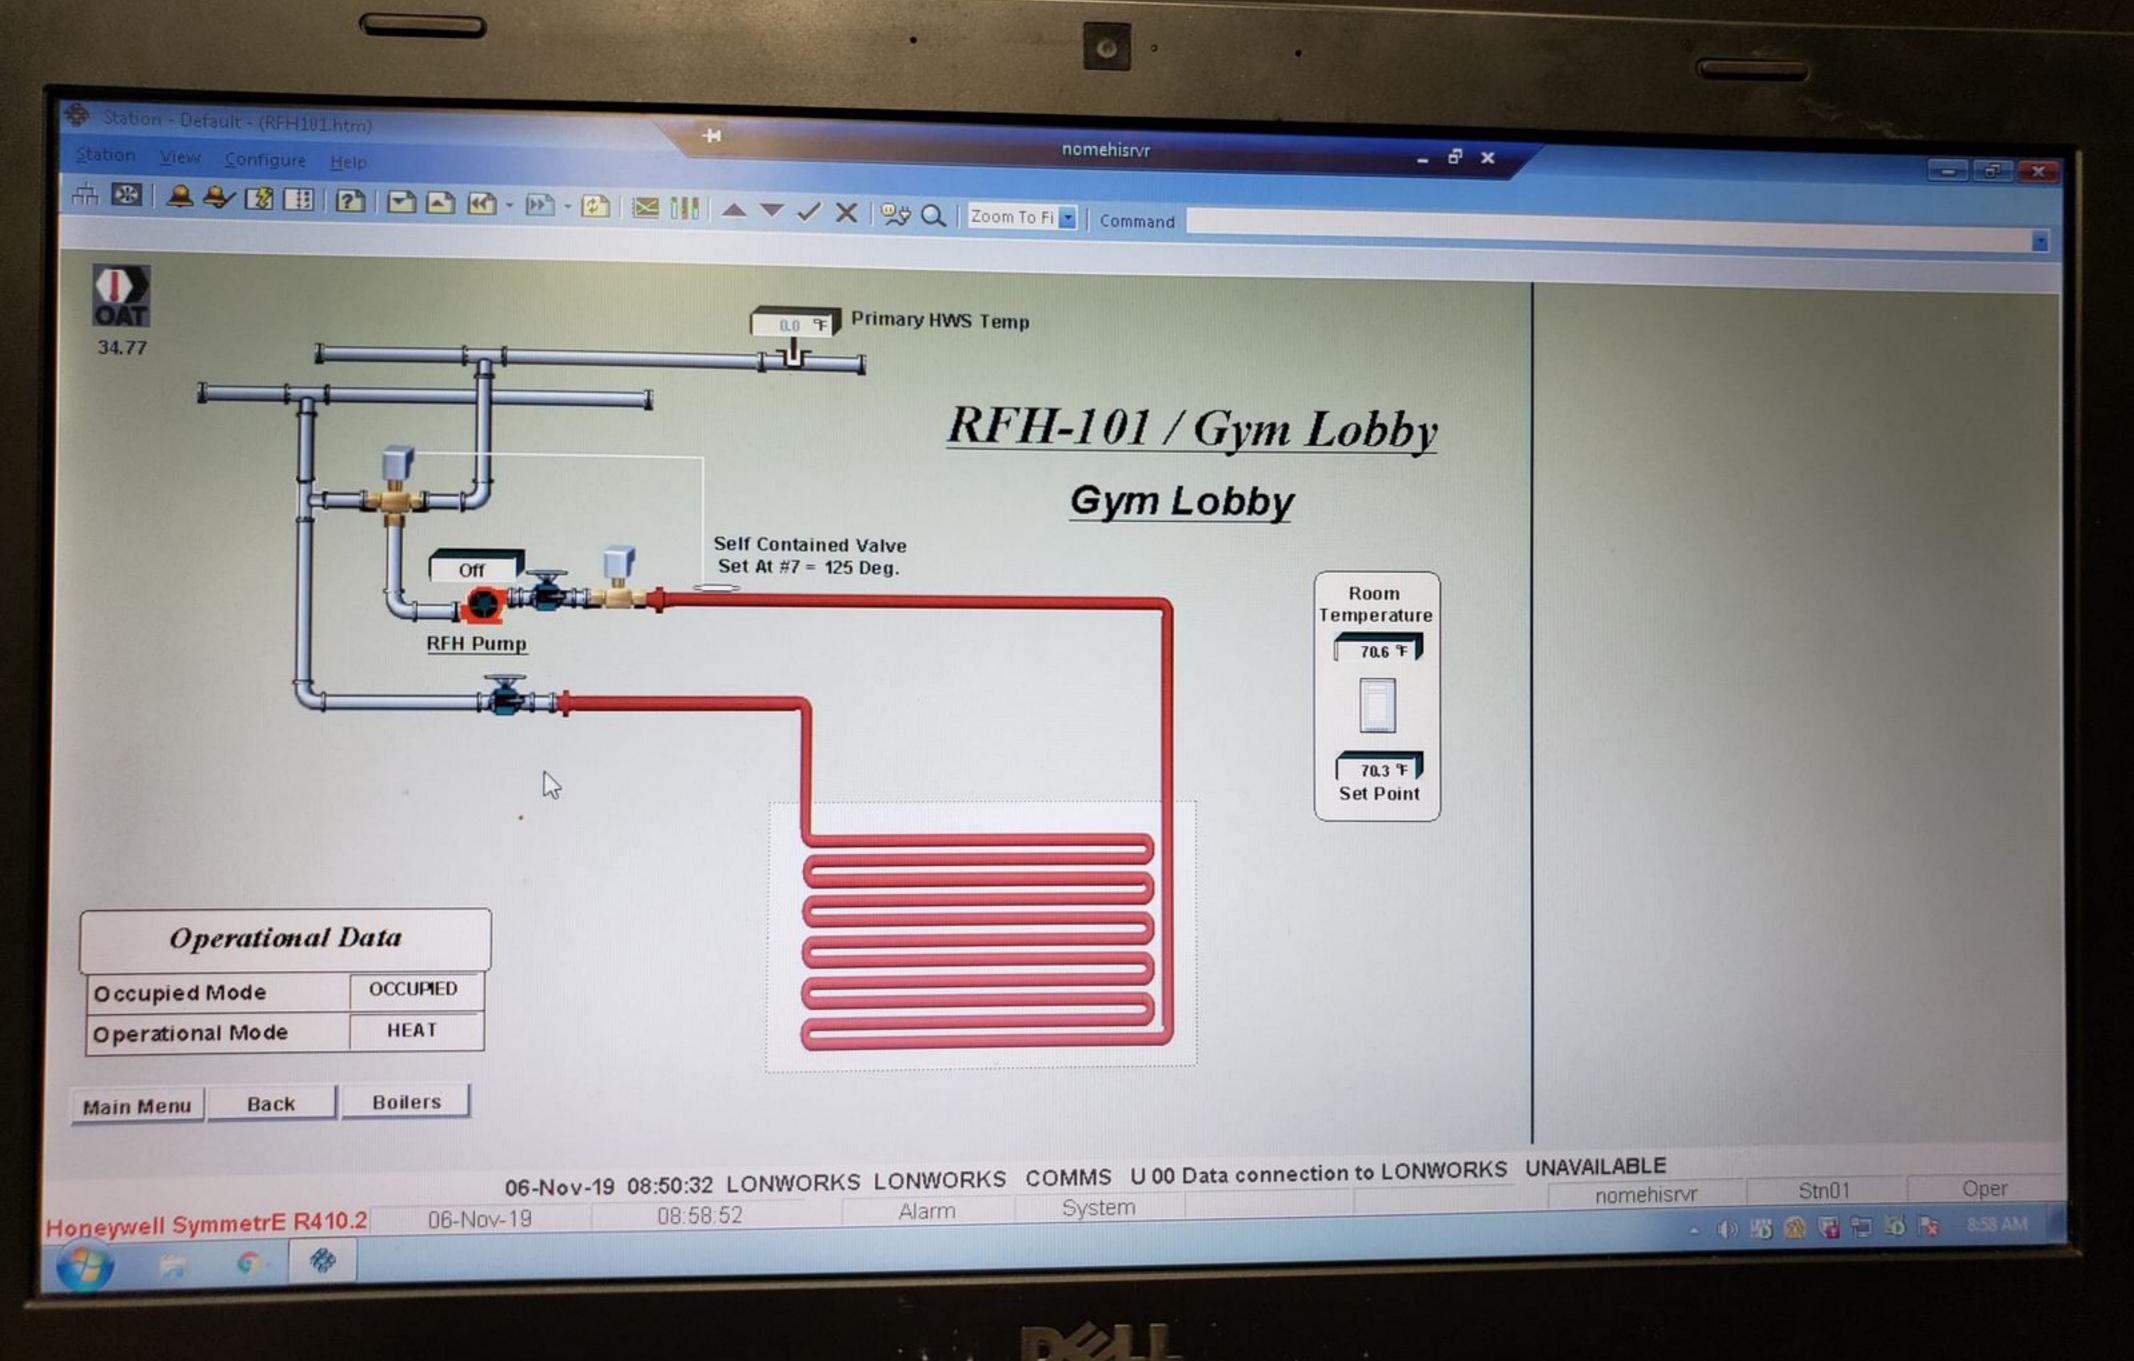

#### Hi School Zones

Radiant Floor Heating Zones
Radiant Panel Heating Zones
Unit Heater Zones