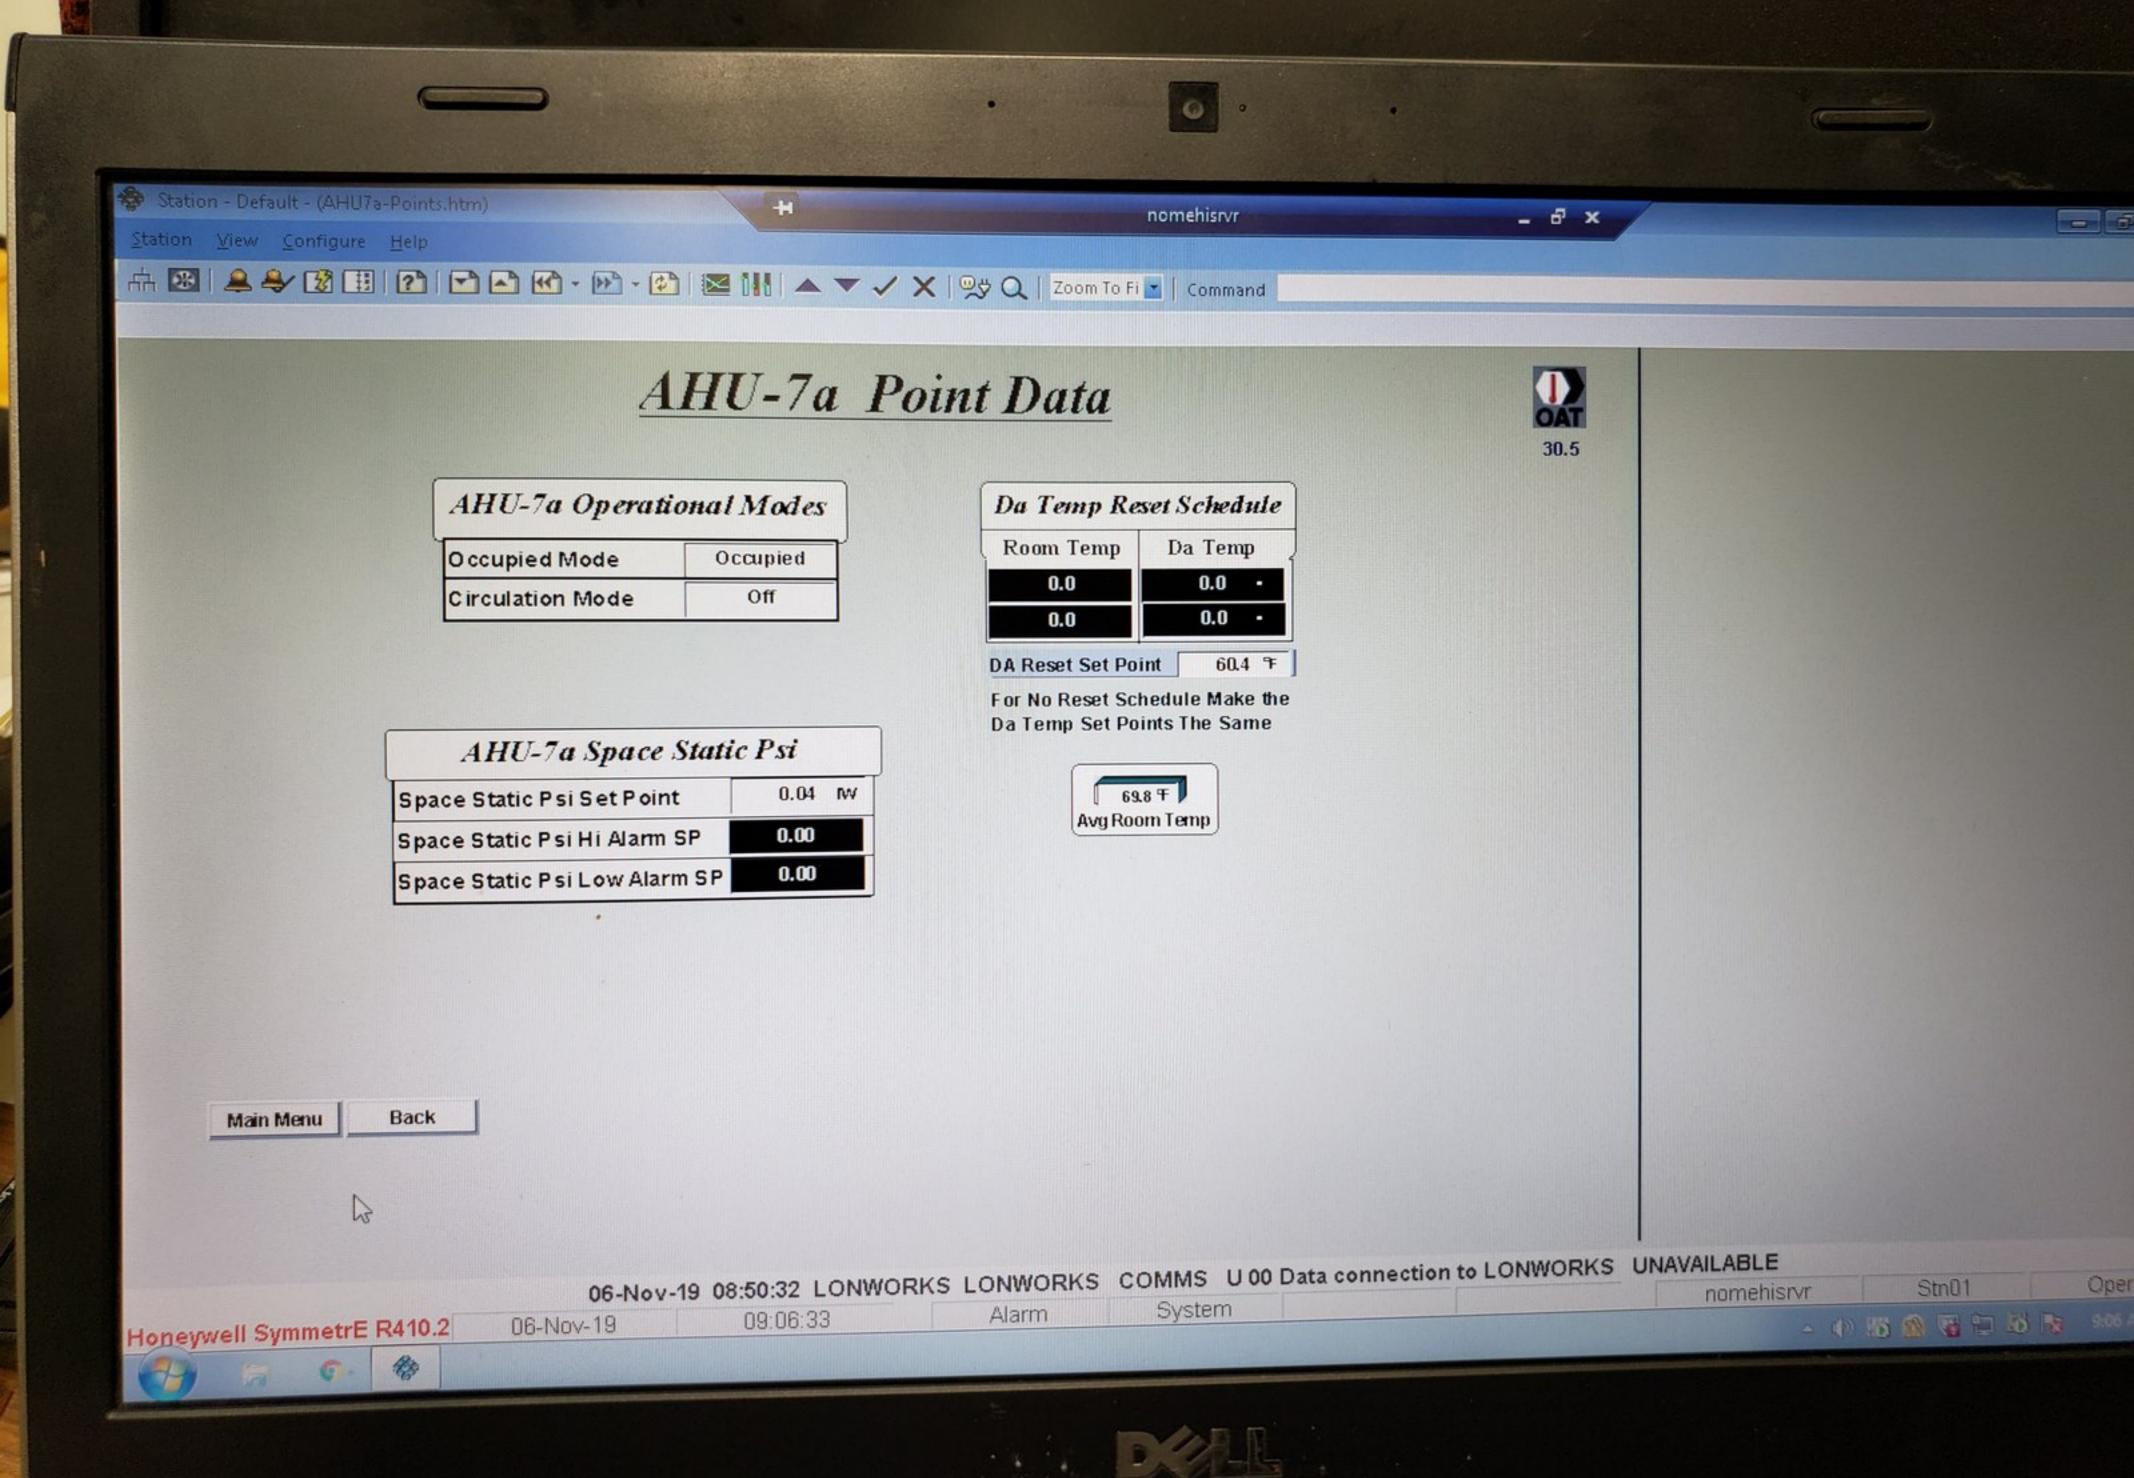

## SF-1 Point Data

| Min Osa Damper Set Point    | 0.0   |
|-----------------------------|-------|
| Cold Run Min Damper Set Pnt | 5.0 % |

SF-1 Damper Settings

| GYM Temp        | Da Temp    |
|-----------------|------------|
| 0.0             | 0.0        |
| 0.0             | 0.0        |
| A Reset Set Poi | nt 62.1 °F |

For No Reset Schedule Make the CO2 Set Points The Same

## SF-1 VFD Modes

| Occupied OverRide Mode  | Off     |  |
|-------------------------|---------|--|
| Event OverRide Mode     | Off     |  |
| Occ OvRd Speed Setpnt   | 75.0 %  |  |
| Event OvRd Speed Setpnt | 100.0 % |  |
| SF1 Vfd Fault           | Normal  |  |
| RF1 Vfd Fault           | Off     |  |

OverRide 6hr Timers Enable Modes Located In Gym PE Right Office

DO NOT TURN TIMERS BACKWARDS

Main Menu Back

粉

06-Nov-19 08:50:32 LONWORKS LONWORKS COMMS U 00 Data connection to LONWORKS UNAVAILABLE

Honeywell SymmetrE R410.2