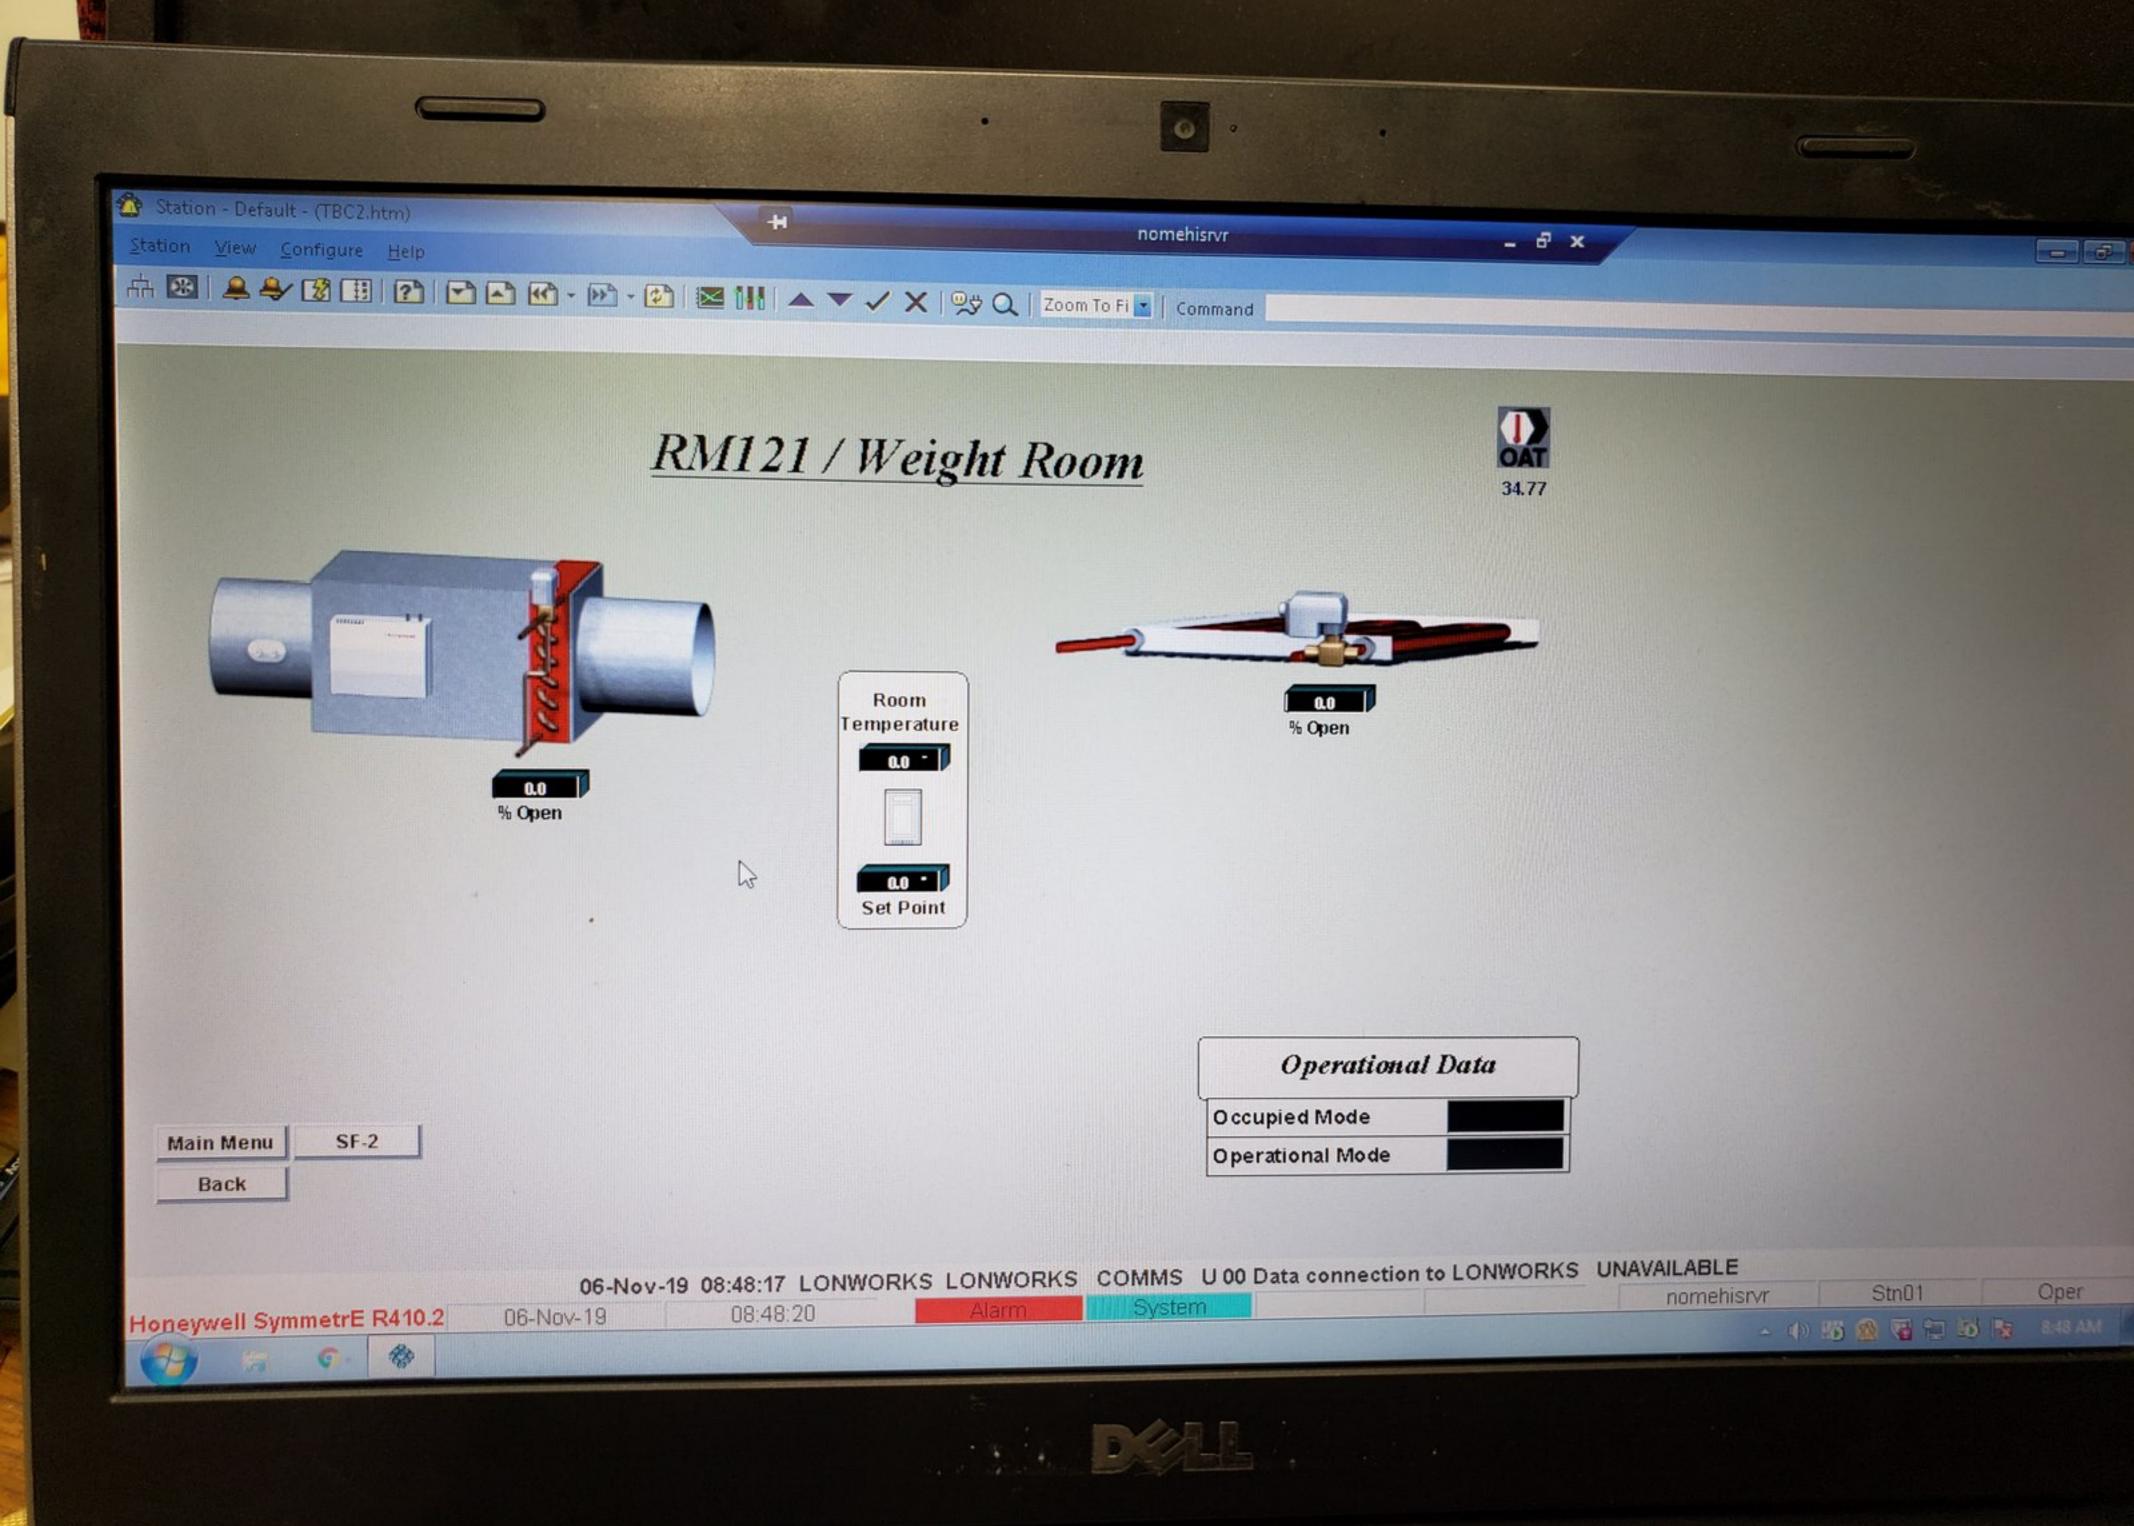

#### High School

SF-1 Gym Fan System SF-2 Gym Locker Rooms

SF-2 Re-Heat Zones

AHU-101 Cafeteria Fan System

AHU-101 VAV Zones

**Heating Systems High School** 

Kitchen

Exhaust Fans

#### Hi School Zones

Radiant Floor Heating Zones
Radiant Panel Heating Zones
Unit Heater Zones