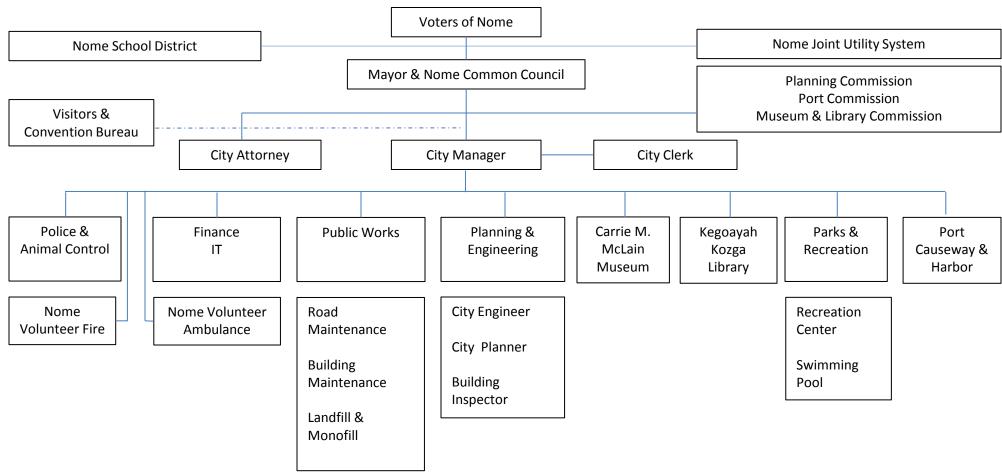

h Conger Jennifer Reader

**Nome Joint Utility System Board** 

Berda Wilson, Chair

Dave Barron Carl Emmons
Pat Knodel Fred Moody

**Nome Planning Commission** 

Larry Pederson, Chair

Robert Cahoon John Odden
Sara Lizak Chris Williamson
Ken Hughes Derek McLarty

Nome Port Commission
Jim West, Jr., Chair

Charlie Lean Doug Johnson

Mike Sloan Megan Alvanna-Stimpfle

Tony Cox Mark Johnson

Nome Museum/Library Commission

**Cussy Kauer, Chair** 

Jake KenickHoward Farley Sr.Nikolai IvanoffCharlie LeanRay PaniataaqSue SteinacherDaniel WardDave McDowell

Nome Personnel

Tom Moran, City Manager
Julie Liew, Finance Director

Bryant Hammond, City Clerk

John Papasodora, Chief of Police
Shawn Arnold, Superintendent of Schools
Wendy Chamberlain, Lobbyist



# City of Nome Departments & Divisions





# City of Nome Budget Process & Structure



# **City of Nome Budget Process**

## **Budget Preparation**

The City of Nome operates under a fiscal year that begins on July 1<sup>st</sup> and ends June 30<sup>th</sup>. The budget process is the primary mechanism by which key decisions are made regarding the types and levels of service to be provided by the City given the anticipated amount of available resources.

- The budget process begins in March of each year and is a three-month process when the Finance department submits budget work sheets to each department.
- Department directors develop expenditure requests for the next fiscal year.
- The departmental budgets are received by the Finance department and entered into the computerized budgeting system. This information is shown in