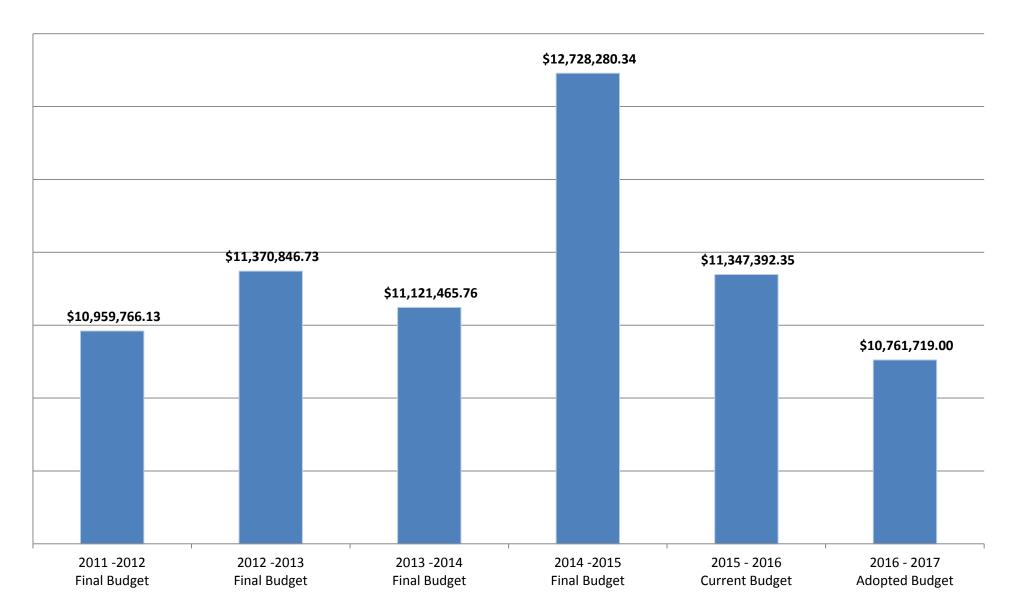

## **SUMMARY OF ALL FUNDS' REVENUES AND APPROPRIATIONS**

| OFNIFDAL FUND                                      | 2013 -2014<br>Final Budget | 2014 -2015<br>Final Budget | 2015 - 2016<br>Current Budget | 2016 - 2017<br>Adopted Budget |
|----------------------------------------------------|----------------------------|----------------------------|-------------------------------|-------------------------------|
| GENERAL FUND  TOTAL REVENUE                        | \$ 11,121,465.76           | \$ 12,728,280.34           | \$ 11,334,249.00              | \$ 10,623,781.50              |
| TOTAL OPERATING EXPENDITURE                        | \$ 10,980,822.22           | \$ 11,492,817.97           | \$ 11,347,392.35              | \$ 10,761,719.00              |
| GENERAL FUND SURPLUS/(DEFICIT) - FUND BALANCE      | \$ 140,643.54              | \$ 1,235,462.37            | \$ (13,143.35)                | \$ (137,937.50)               |
| TOTAL BUDGET                                       | \$ 11,121,465.76           | \$ 12,728,280.34           | \$ 11,347,392.35              | \$ 10,761,719.00              |
|                                                    |                            |                            |                               |                               |
| SCHOOL DEBT SERVICE FUND                           |                            |                            |                               |                               |
| TOTAL REVENUE                                      | \$ 836,820.25              | \$ 1,968,955.78            | \$ 651,339.74                 | \$ 590,626.00                 |
| TOTAL EXPENDITURE                                  | \$ 485,933.02              | \$ 1,688,381.86            | \$ 651,339.74                 | \$ 576,625.80                 |
| DEBT SERVICE FUND SURPLUS/(DEFICIT) – FUND BALANCE | \$ 350,887.23              | \$ 280,573.92              | \$ -                          | \$ 14,000.20                  |
| TOTAL BUDGET                                       | \$ 836,820.25              | \$ 1,968,955.78            | \$ 651,339.74                 | \$ 590,626.00                 |
|                                                    |                            |                            |                               |                               |
| SPECIAL REVENUE FUND TOTAL REVENUE                 | \$ 444,826.37              | \$ 283,084.62              | \$ 431,162.67                 | \$ 282,150.00                 |
| TOTAL EXPENDITURE                                  | \$ 444,835.29              | \$ 284,314.33              | \$ 431,162.67                 | \$ 282,150.00                 |
| SURPLUS/(DEFICIT) - TRANSFER FROM GENERAL FUND     | \$ (8.92)                  | \$ (1,229.71)              | \$ -                          | \$ -                          |
| TOTAL BUDGET                                       | \$ 444,826.37              | \$ 283,084.62              | \$ 431,162.67                 | \$ 282,150.00                 |