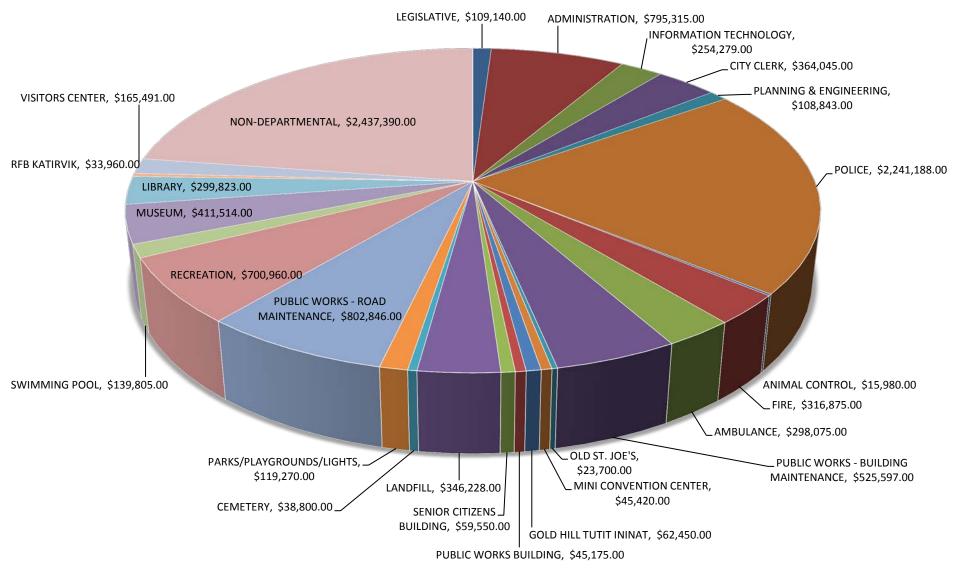

| \$ 2,683,820.46            | 5 \$ | 2,750,872.78               | \$<br>2,884,256.73         | \$ | 2,501,854.10               | \$<br>2,579,597.38            | \$   | 2,437,390.00                 | \$ | (142,207.38)                                                         |
| TOTAL OPERATING EX                  | (PENDITURE \$ 10,507,842.1 | 5 \$ | 10,886,639.47              | \$<br>10,980,822.22        | \$ | 11,492,817.97              | \$<br>11,347,392.35           | \$ 1 | 10,761,719.00                | \$ | (585,673.35)                                                         |

#### Note

<sup>1)</sup> Non-departmental includes Nome Public School Appropriation and Transfers to Debt Service



# City of Nome General Fund FY 2017 Projected Expenditure by Department



Note:

1) Non-departmental includes Nome Public School Appropriation, General Insurance and Transfer to Debt Service



# City of Nome Contributions to Nome Public Schools



## Note:

Prior to FY 2012, the City's mandatory contribution was 4 mills as mandated by the State of Alaska; thereafter, the mandate was amended to 2.65 mills



# City of Nome General Fund FY 2017 Budget

1<sup>st</sup> Reading: May 23, 2016 2<sup>nd</sup> Reading: June 13, 2016

> Presented By: City Manager

Action Taken: Yes <u>5</u> No <u>1</u> Abstain **0** 

## CITY OF NOME, ALASKA

### ORDINANCE NO. O-16-06-01 (Amended)

AN ORDINANCE TO ESTABLISH, APPROVE AND ADOPT THE FY 2017 CITY OF NOME GENERAL FUND MUNICIPAL BUDGET AND EXERCISING THE POWER TO ASSESS AND AUTHORIZING THE LEVY OF A GENERAL PROPERTY TAX

###