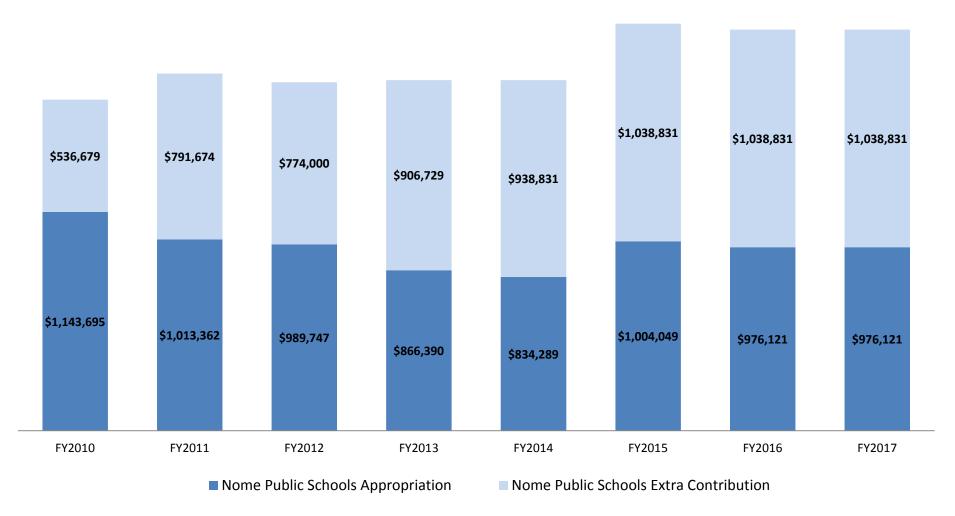

| \$   | 2,437,390.00                 | \$ | (142,207.38)                                                         |
| TOTAL OPERATING EX                  | (PENDITURE \$ 10,507,842.1 | 5 \$ | 10,886,639.47              | \$<br>10,980,822.22        | \$ | 11,492,817.97              | \$<br>11,347,392.35           | \$ 1 | 10,761,719.00                | \$ | (585,673.35)                                                         |

#### Note

<sup>1)</sup> Non-departmental includes Nome Public School Appropriation and Transfers to Debt Service



# City of Nome General Fund FY 2017 Projected Expenditure by Department



Note:

1) Non-departmental includes Nome Public School Appropriation, General Insurance and Transfer to Debt Service



# City of Nome Contributions to Nome Public Schools



## Note:

Prior to FY 2012, the City's mandatory contribution was 4 mills as mandated by the State of Alaska; thereafter, the mandate was amended to 2.65 mills



# City of Nome General Fund FY 2017 Budget

1<sup>st</sup> Reading: May 23, 2016 2<sup>nd</sup> Reading: June 13, 2016

> Presented By: City Manager

Action Taken: Yes <u>5</u> No <u>1</u> Abstain **0** 

## CITY OF NOME, ALASKA

### ORDINANCE NO. O-16-06-01 (Amended)

AN ORDINANCE TO ESTABLISH, APPROVE AND ADOPT THE FY 2017 CITY OF NOME GENERAL FUND MUNICIPAL BUDGET AND EXERCISING THE POWER TO ASSESS AND AUTHORIZING THE LEVY OF A GENERAL PROPERTY TAX

#### SECTION 1.

This is a non-Code ordinance.

#### SECTION 2.

WHEREAS, the City Manager of Nome has submitted to the City Council a proposed budget for fiscal year 2016 pursua