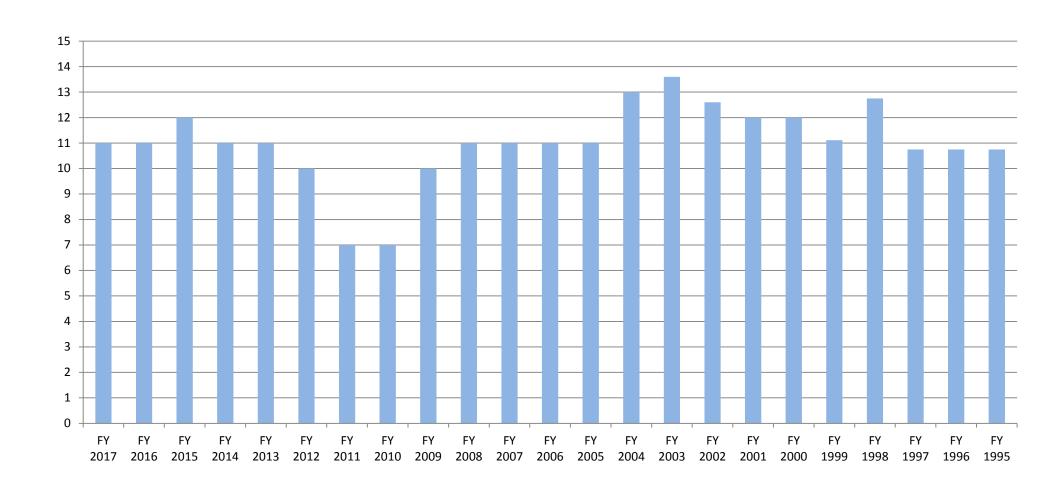

| -                            | \$ | (467,250.00)                                                         |
|                                       | TOTAL REVENUE \$ | 10,959,766.13              | \$ 1 | 11,370,846.73              | \$<br>11,121,465.76        | \$ : | 12,728,280.34              | \$ : | 11,334,249.00                | \$ 1 | 10,623,781.50                | \$ | (710,467.50)                                                         |



## City of Nome General Fund Revenue - Sales Tax vs Property Tax



#### Notes:

- 1) Property tax includes real and personal property taxes
- 2) Sales tax = 5% and hotel/motel tax = 6%
- 3) FY2017 = 11 mills; FY2016 = 11 mills; FY 2015 = 12 mills; FY 2013-2014 = 11 mills; FY 2012 = 10 mills



# City of Nome – Property Tax Rates (Mill Rate)



Source: City of Nome



## City of Nome General Fund Where the Money is going to? (FY 2012 to FY 2017)

| GENERAL FUND - EXPENDITURE          | 2011 -2012<br>Final Budget |      | 2012 -2013<br>Final Budget | 2013 -2014<br>Final Budget |    | 2014 -2015<br>Final Budget | 2015 - 2016<br>Current Budget | A    | 2016 - 2017<br>dopted Budget | (  | crease/(Decrease) -<br>between FY2016<br>Current & FY2017<br>Adopted |
|-------------------------------------|----------------------------|------|----------------------------|----------------------------|----|----------------------------|-------------------------------|------|------------------------------|----|----------------------------------------------------------------------|
| LEGISLATIVE                         | \$ 241,497.2